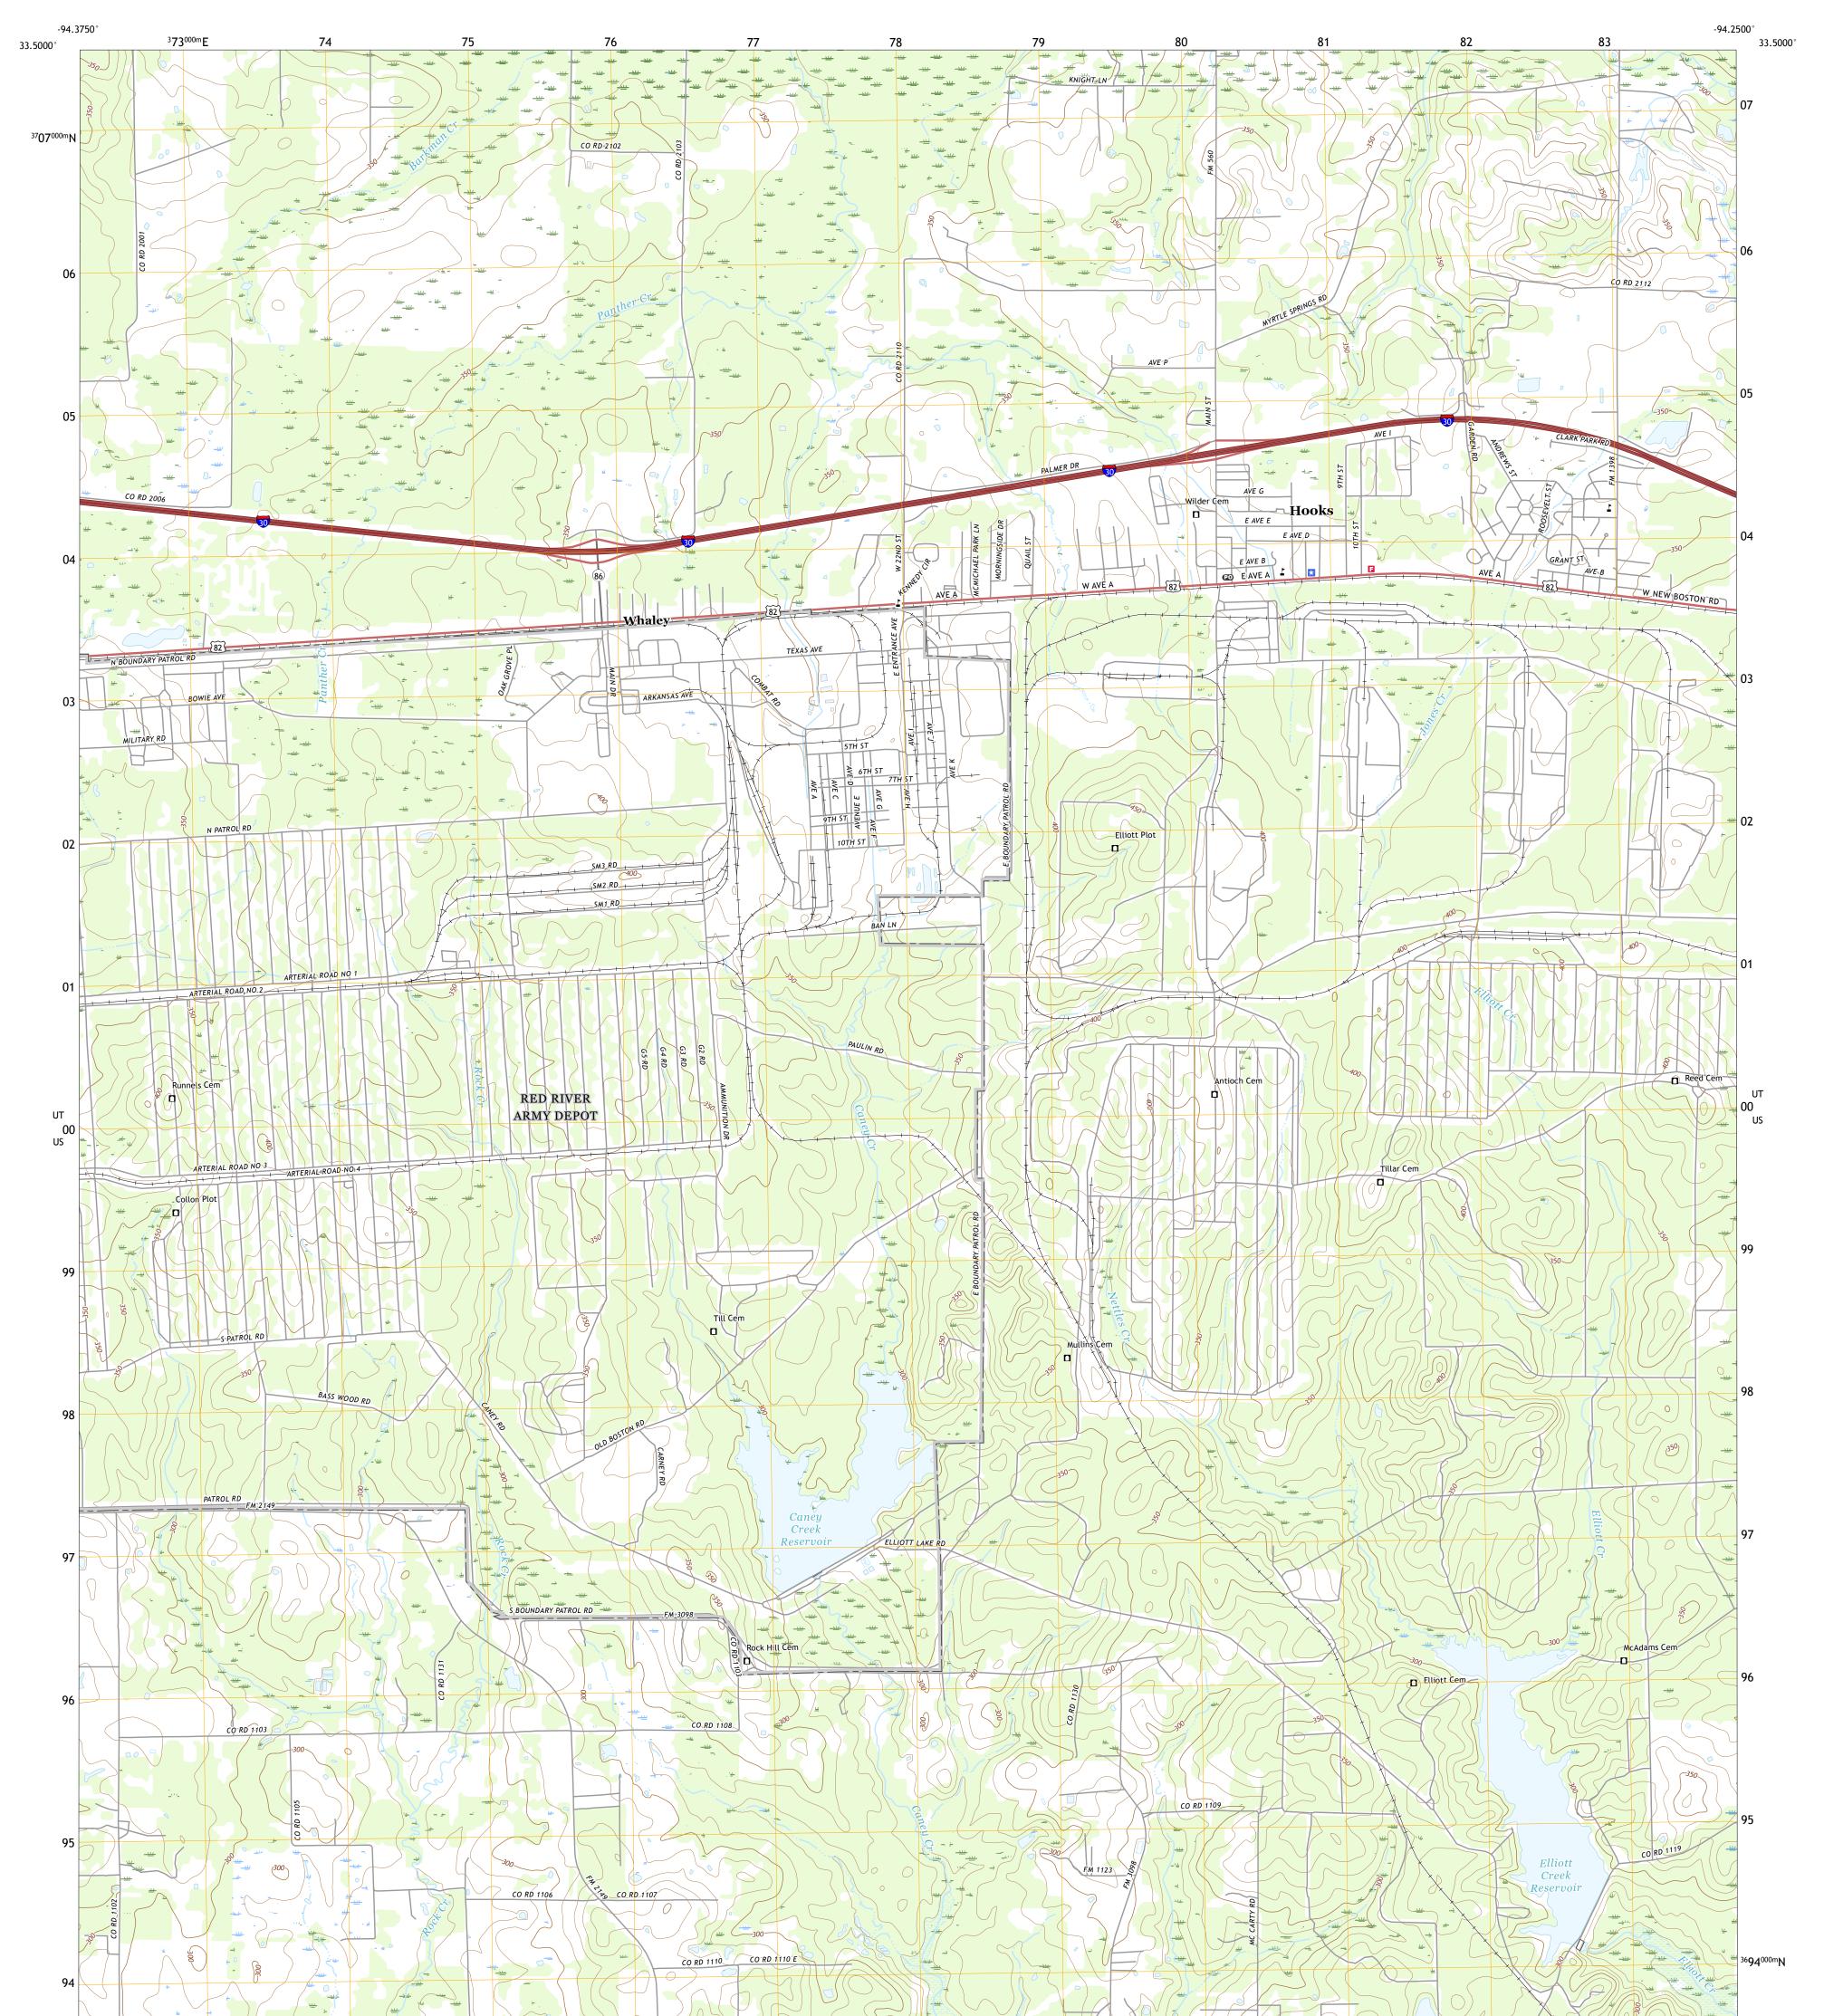

## U.S. DEPARTMENT OF THE INTERIOR U.S. GEOLOGICAL SURVEY

HOOKS QUADRANGLE TEXAS - BOWIE COUNTY 7.5-MINUTE SERIES

Produced by the United States Geological Survey North American Datum of 1983 (NAD83) World Geodetic System of 1984 (WGS84). Projection and 1 000-meter grid:Universal Transverse Mercator, Zone 155 This map is not a legal document. Boundaries may be generalized for this map scale. Private lands within government reservations may not be shown. Obtain permission before entering private lands.

 Imagery......NAIP, August 2016 - November 2016

 Roads........U.S. Census Bureau, 2015 - 2018

 Names.......GNIS, 1979 - 2018

 Hydrography.....National Hydrography Dataset, 2002 - 2018

 Contours.....National Elevation Dataset, 2004

 Boundaries......Multiple sources; see metadata file 2016 - 2017

 Wetlands......FWS National Wetlands Inventory 1979 - 2002