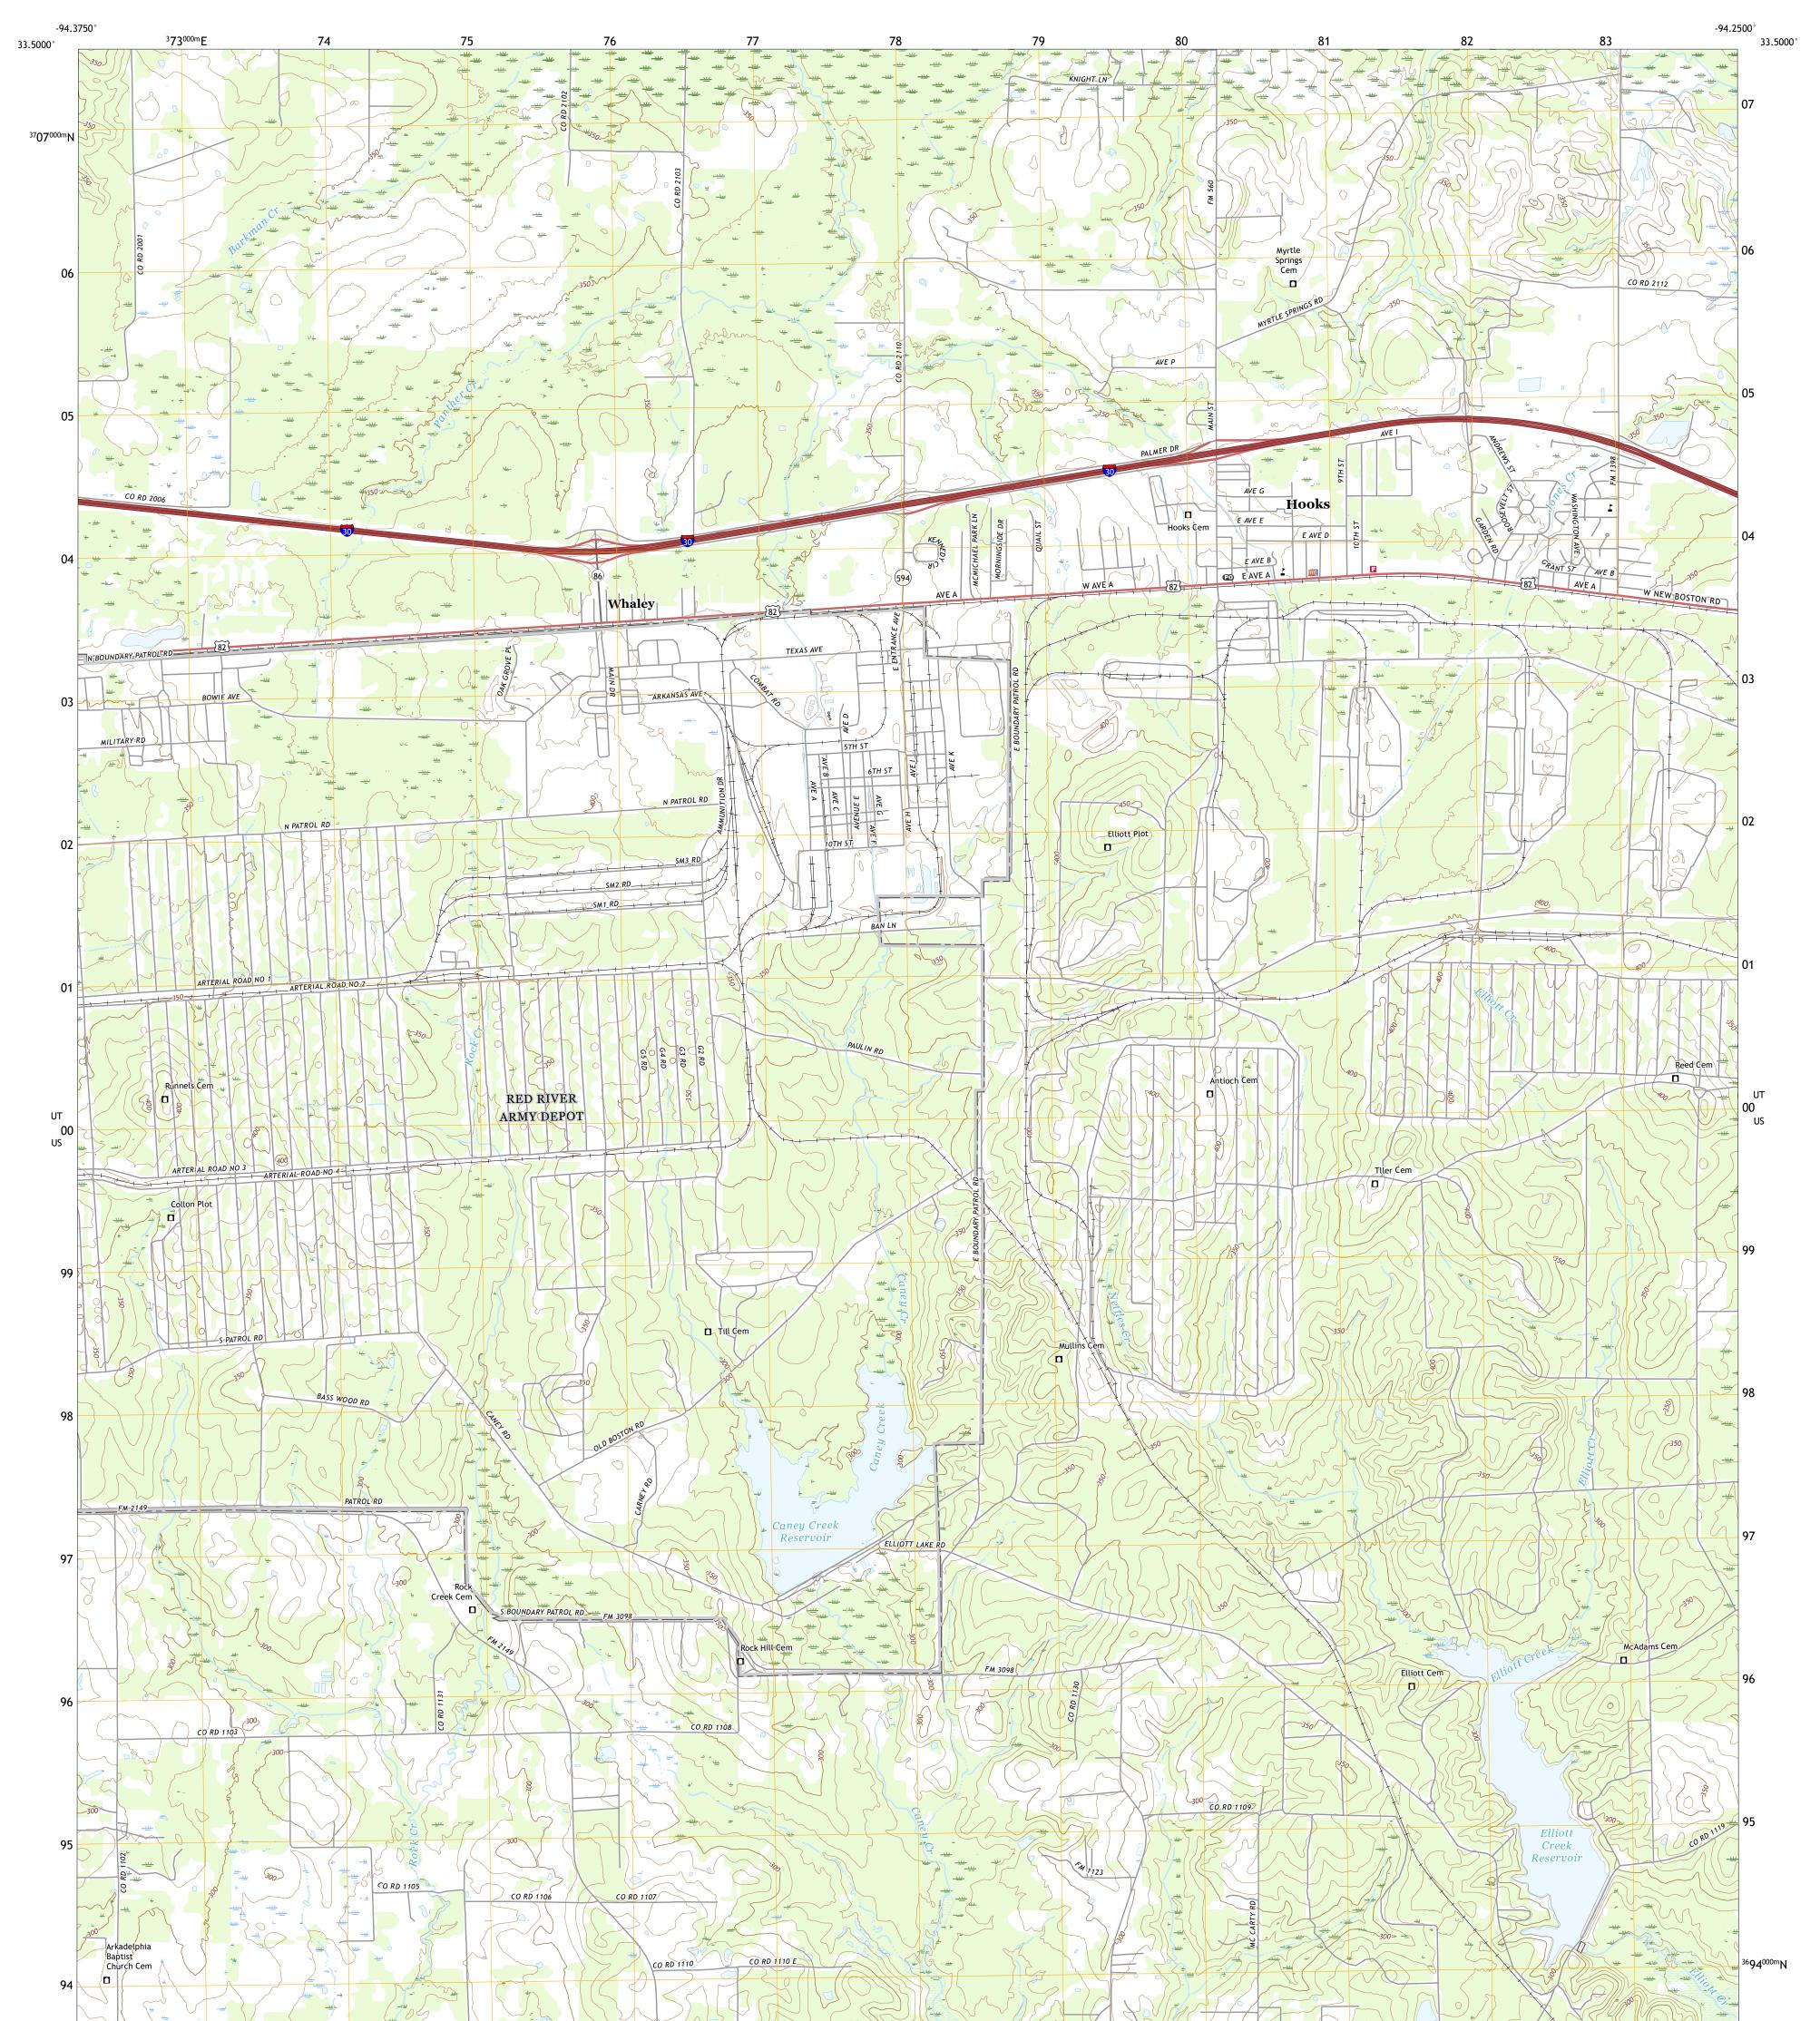

## U.S. DEPARTMENT OF THE INTERIOR U.S. GEOLOGICAL SURVEY

HOOKS QUADRANGLE TEXAS - BOWIE COUNTY 7.5-MINUTE SERIES

Produced by the United States Geological Survey North American Datum of 1983 (NAD83) World Geodetic System of 1984 (WGS84). Projection and 1 000-meter grid:Universal Transverse Mercator, Zone 15S This map is not a legal document. Boundaries may be generalized for this map scale. Private lands within government reservations may not be shown. Obtain permission before entering private lands.

 Imagery......NAIP, August 2016 - November 2016

 Roads......NAIP, August 2016 - November 2016

 Roads.......U.S. Census Bureau, 2015 - 2018

 Names......GNIS, 1979 - 2021

 Hydrography.....National Hydrography Dataset, 2002 - 2019

 Contours.....National Elevation Dataset, 2019

 Boundaries.....Multiple sources; see metadata file 2019 - 2021

 Wetlands......FWS National Wetlands Inventory Not Available