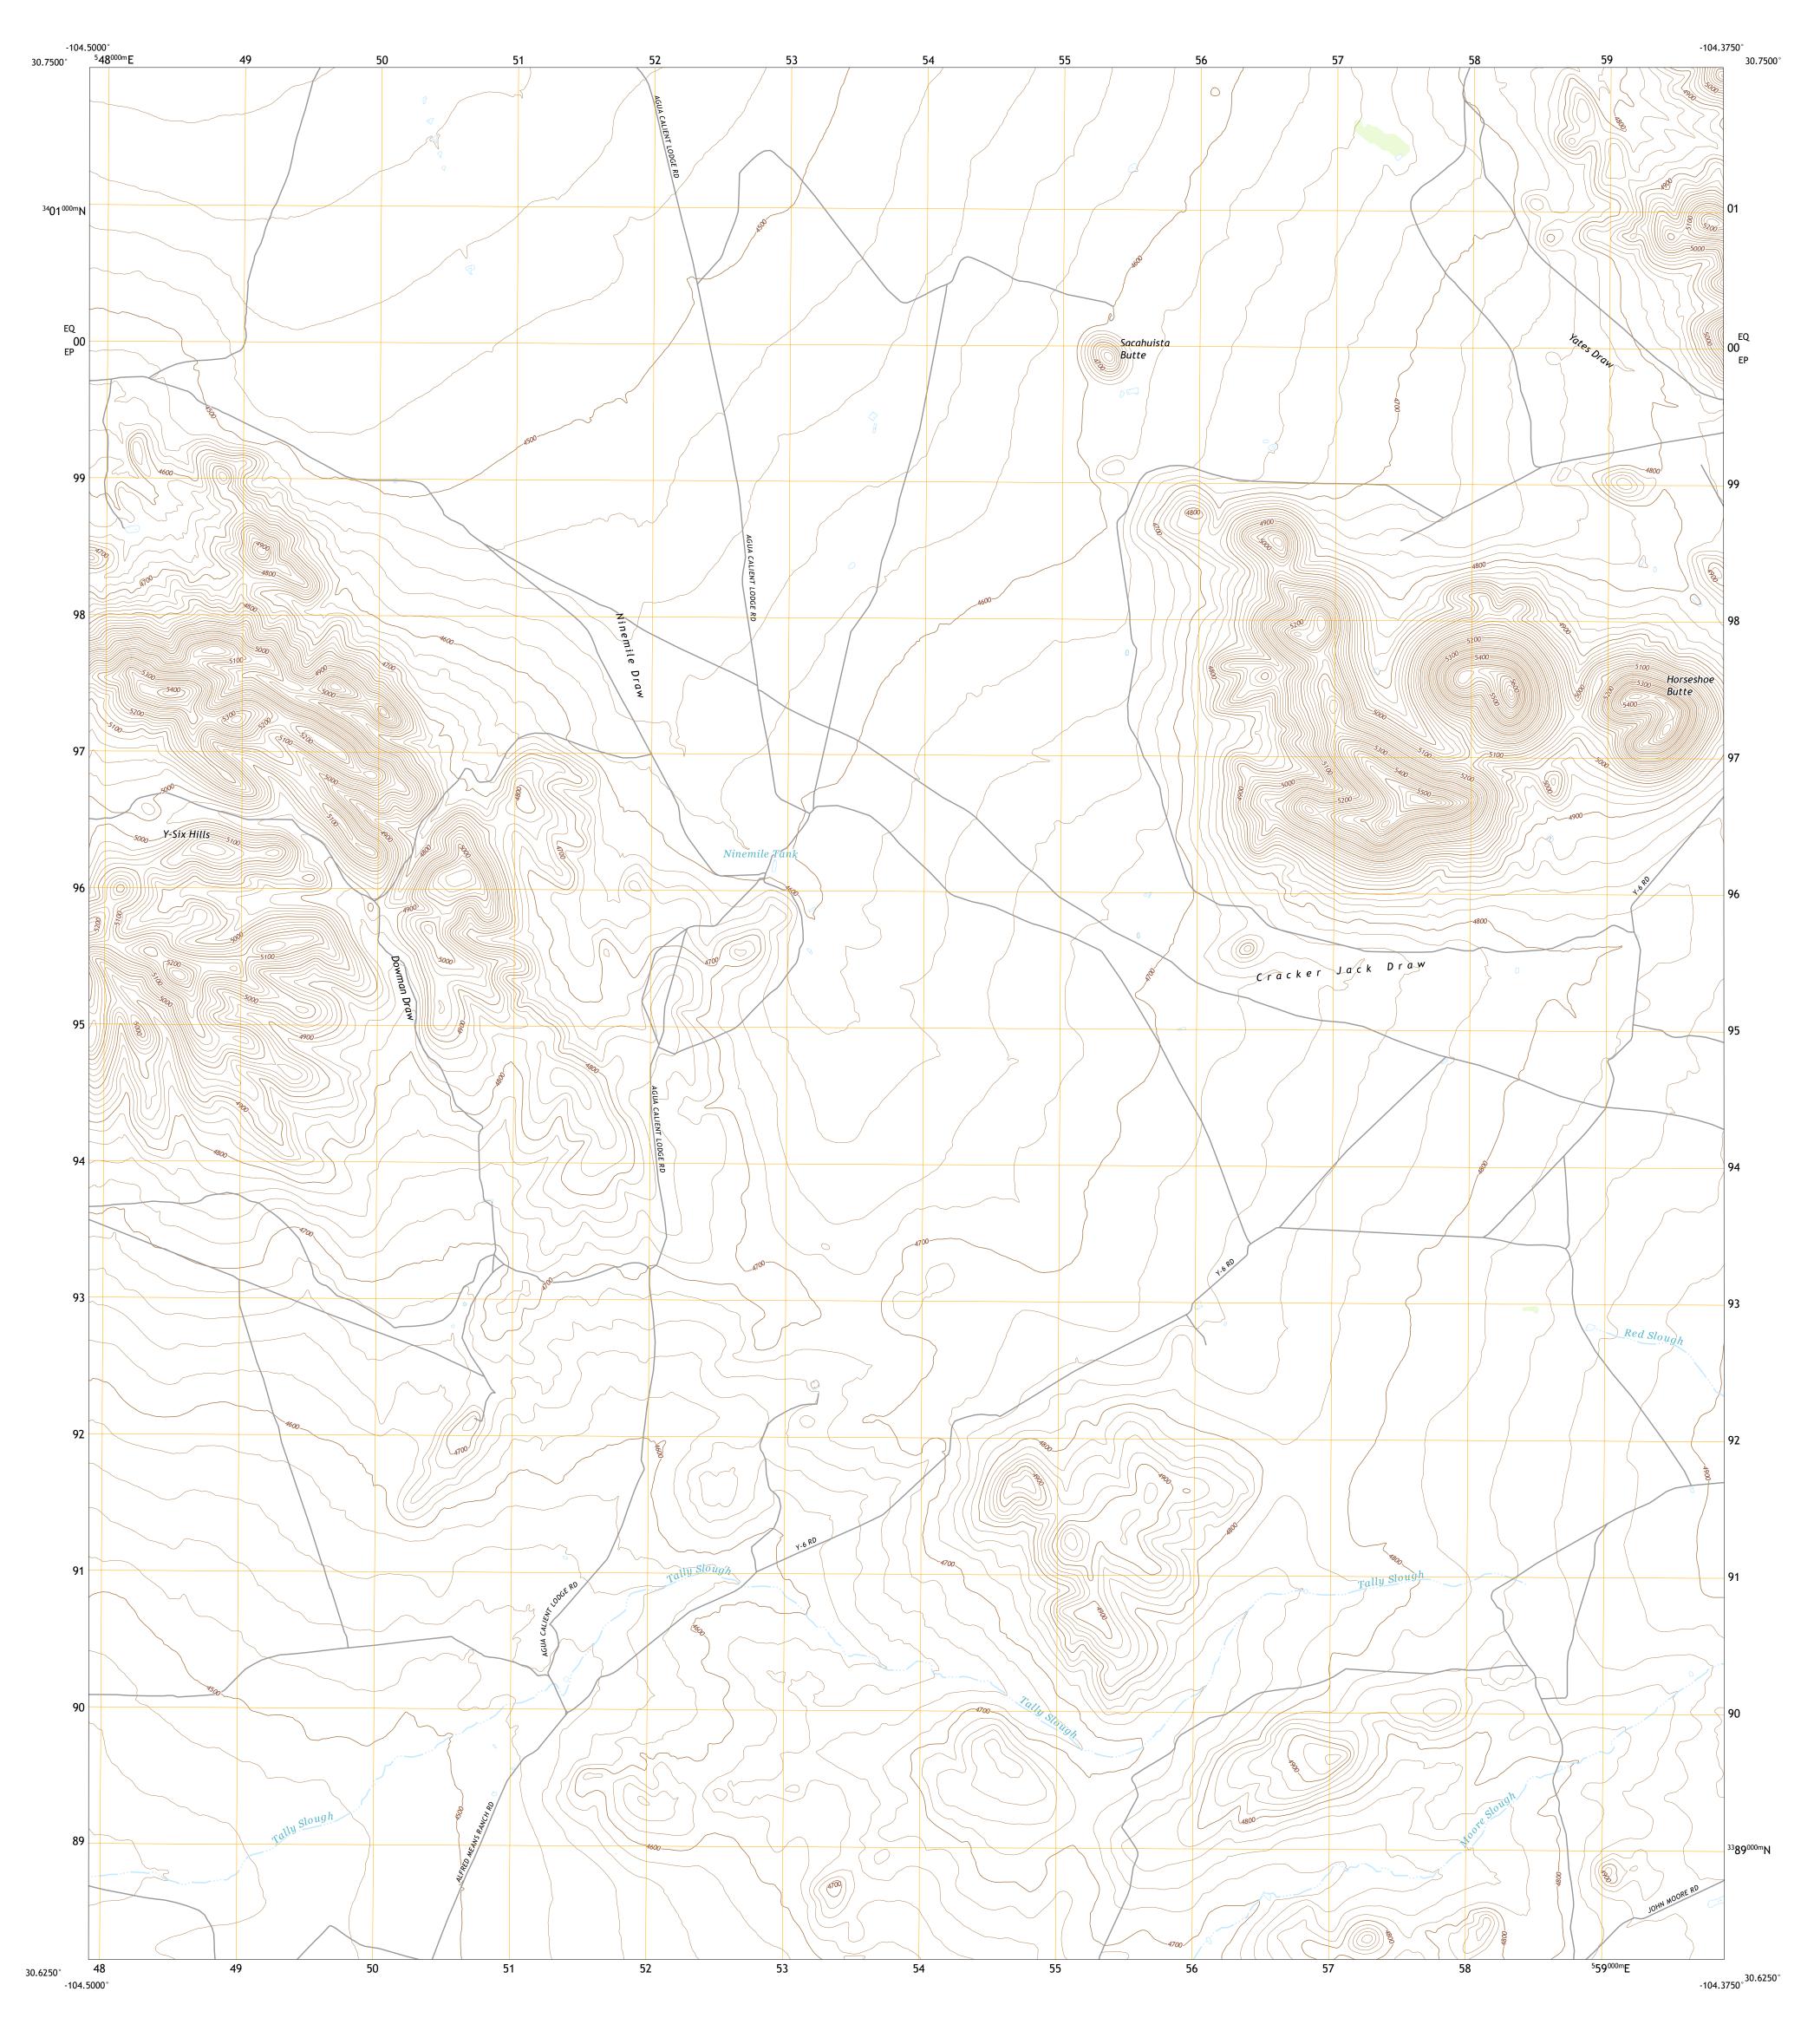

SCALE 1:24 000

KILOMETERS

METERS

MILES

4000 5000

FEET

Produced by the United States Geological Survey

generalized for this map scale. Private lands within government reservations may not be shown. Obtain permission before

This map is not a legal document. Boundaries may be

entering private lands.

Hydrography.....

Imagery.... Roads..... Names.....

Boundaries...

QUADRANGLE LOCATION

ROAD CLASSIFICATION

US Route

Secondary Hwy -

Interstate Route

Ramp

Local Connector —

State Route

Local Road

4WD