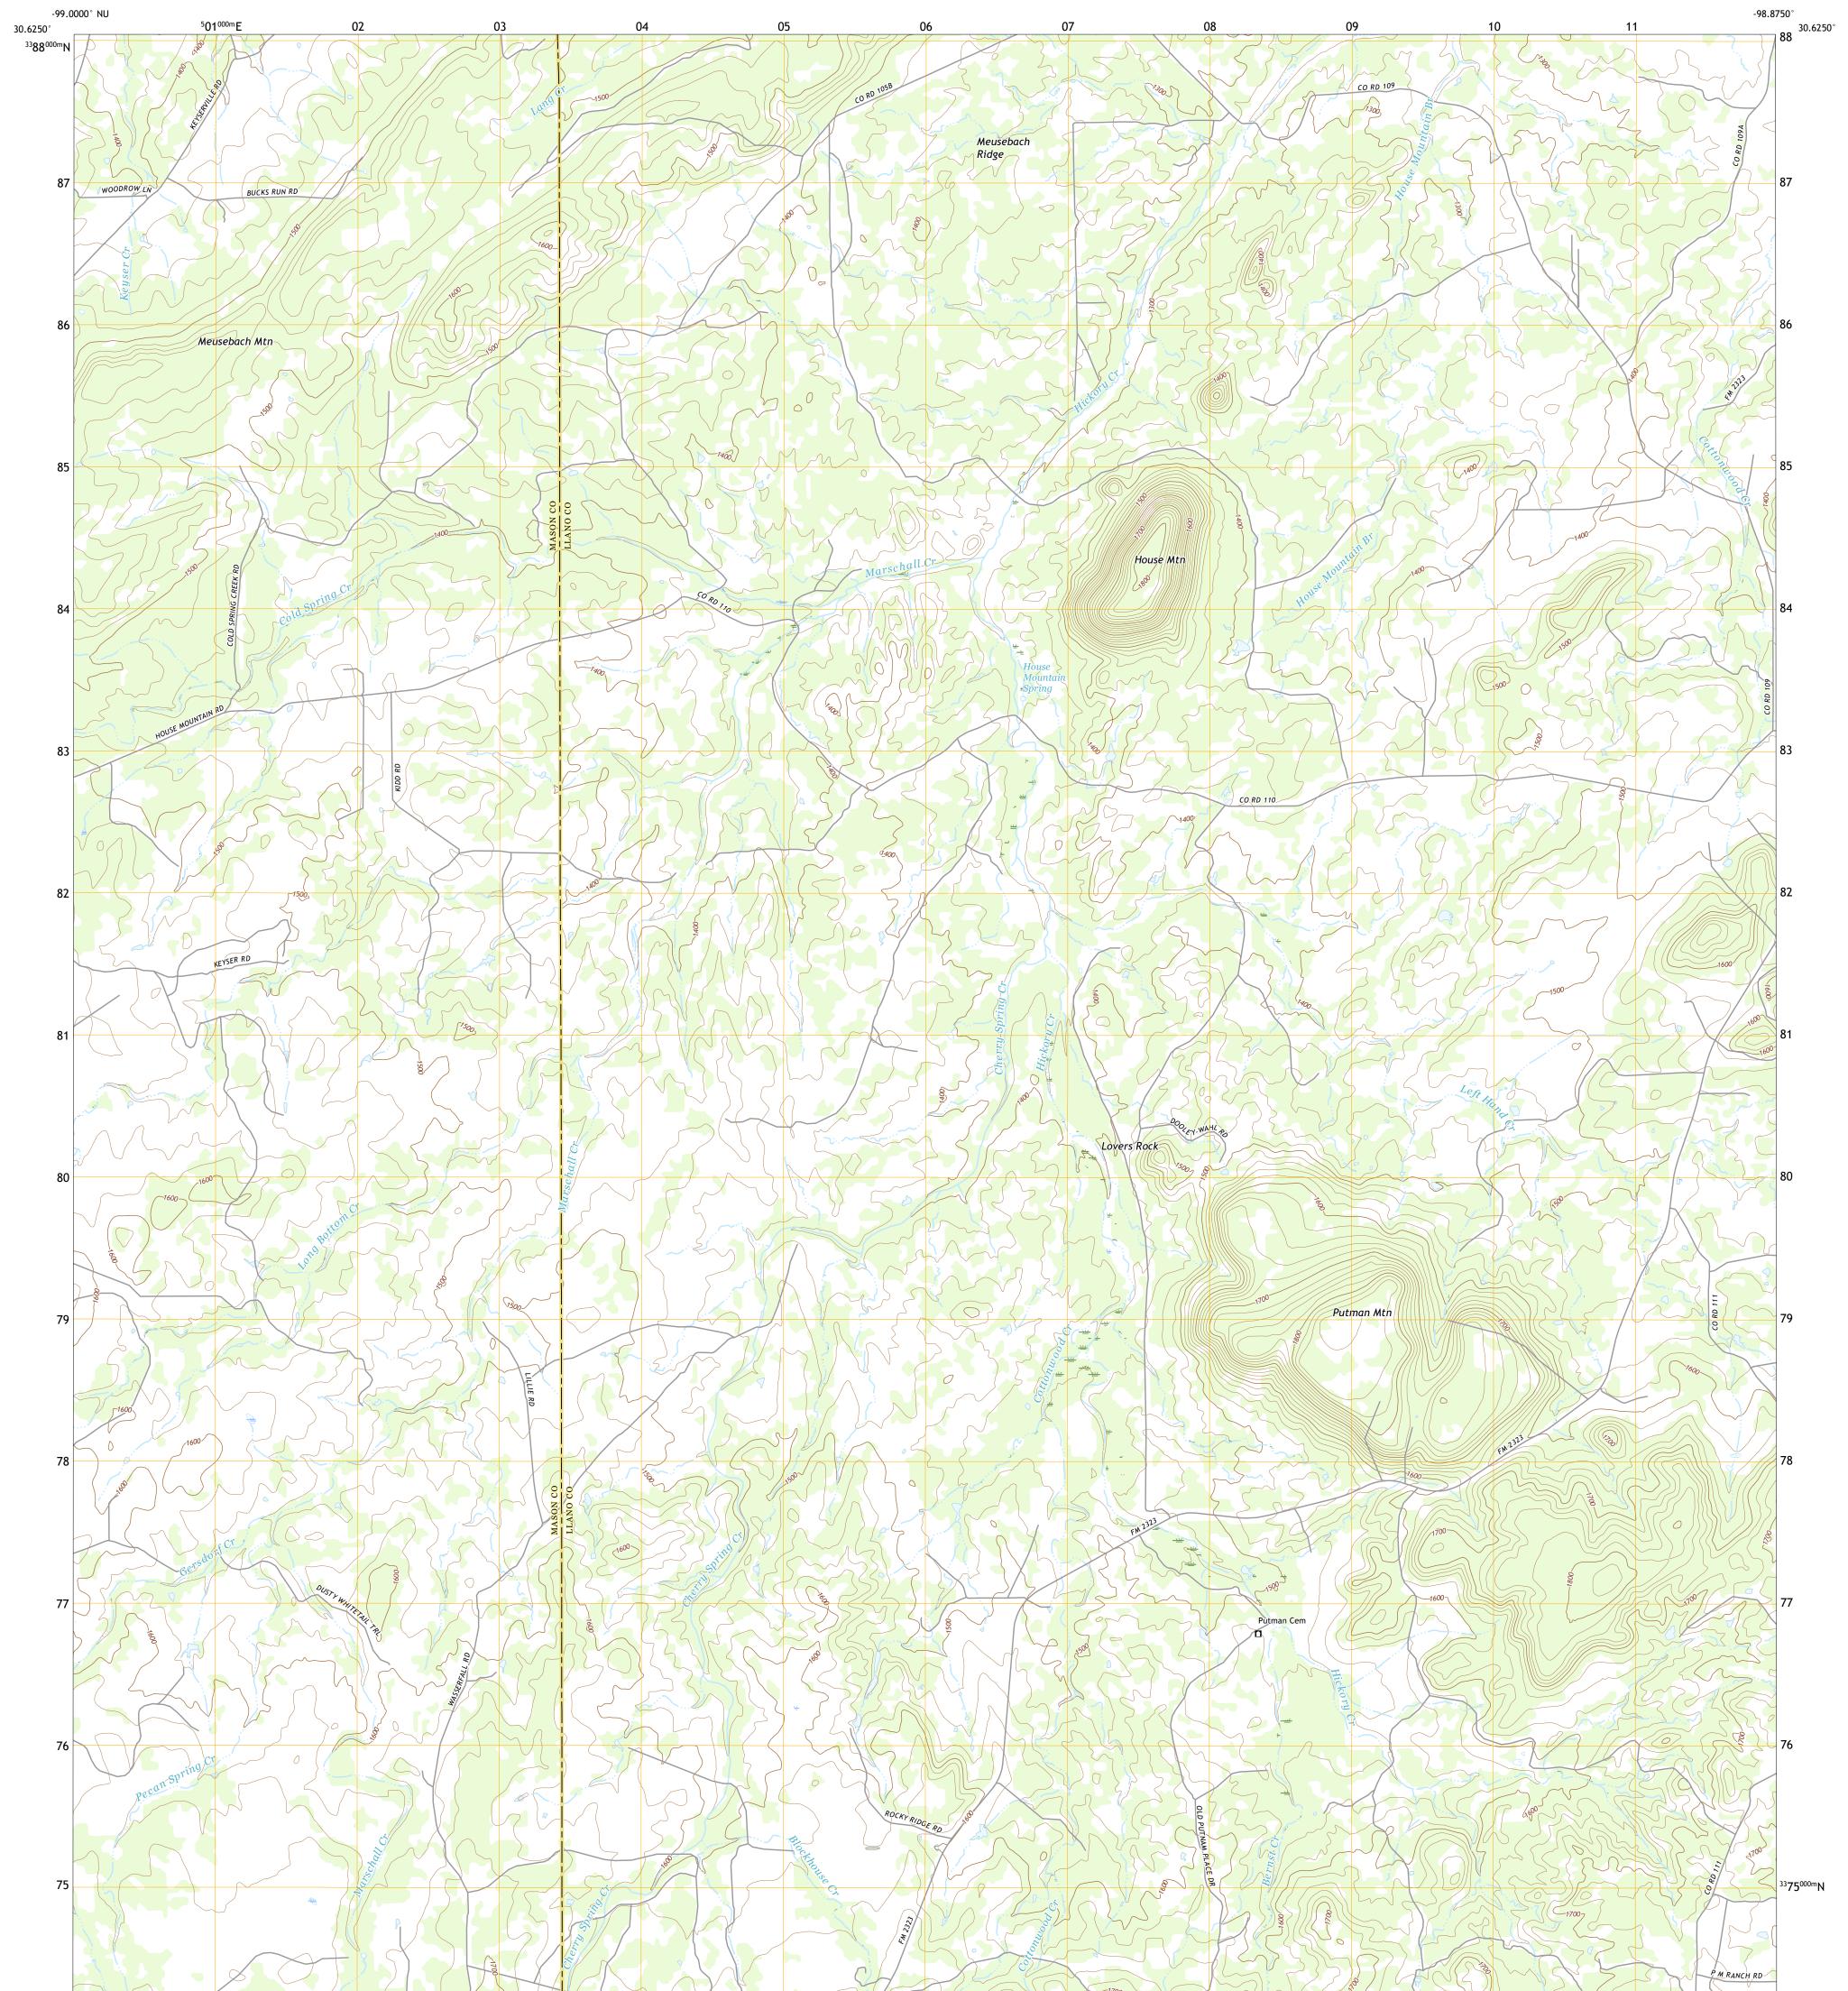

## U.S. DEPARTMENT OF THE INTERIOR U.S. GEOLOGICAL SURVEY

HOUSE MOUNTAIN QUADRANGLE TEXAS 7.5-MINUTE SERIES

**Produced by the United States Geological Survey** North American Datum of 1983 (NAD83) World Geodetic System of 1984 (WGS84). Projection and 1 000-meter grid:Universal Transverse Mercator, Zone 14R This map is not a legal document. Boundaries may be generalized for this map scale. Private lands within government reservations may not be shown. Obtain permission before entering private lands.