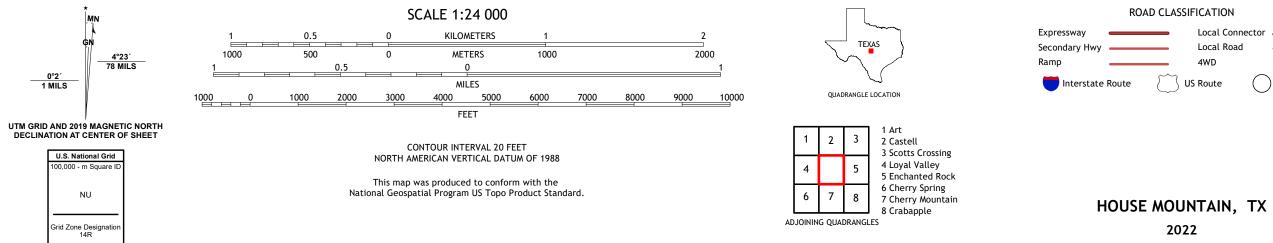

## U.S. DEPARTMENT OF THE INTERIOR U.S. GEOLOGICAL SURVEY

HOUSE MOUNTAIN QUADRANGLE TEXAS 7.5-MINUTE SERIES

**Produced by the United States Geological Survey** North American Datum of 1983 (NAD83) World Geodetic System of 1984 (WGS84). Projection and 1 000-meter grid:Universal Transverse Mercator, Zone 14R This map is not a legal document. Boundaries may be generalized for this map scale. Private lands within government reservations may not be shown. Obtain permission before entering private lands.