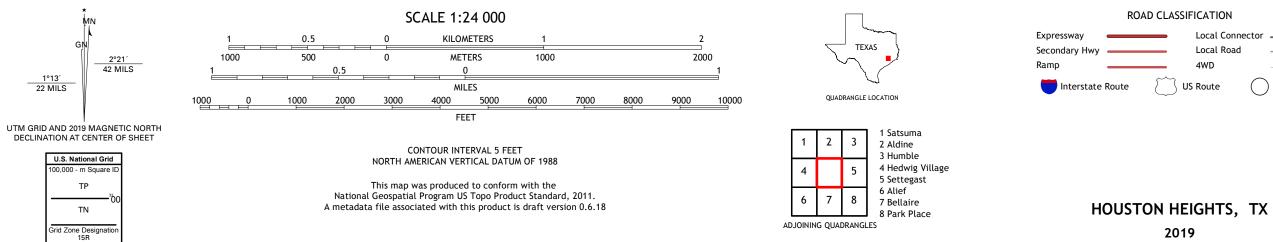

## U.S. DEPARTMENT OF THE INTERIOR U.S. GEOLOGICAL SURVEY

## HOUSTON HEIGHTS QUADRANGLE TEXAS - HARRIS COUNTY 7.5-MINUTE SERIES

Produced by the United States Geological Survey North American Datum of 1983 (NAD83) World Geodetic System of 1984 (WGS84). Projection and 1 000-meter grid:Universal Transverse Mercator, Zone 15R This map is not a legal document. Boundaries may be generalized for this map scale. Private lands within government reservations may not be shown. Obtain permission before entering private lands.

...NAIP, September 2016 - November 2016 Imagery.. Bureau, ....GNIS, 1979 U.S. Census Roads. 2015 2018 Names... 2002 2010 Hydrography..... Hydrography Dataset, ..National Contours.. ..National Elevation Dataset. 2017 ..Multiple sources; see metadata file 2016 Boundaries.. Wetlands. ..FWS National Wetlands Inventory 1992 - 2006

State Route