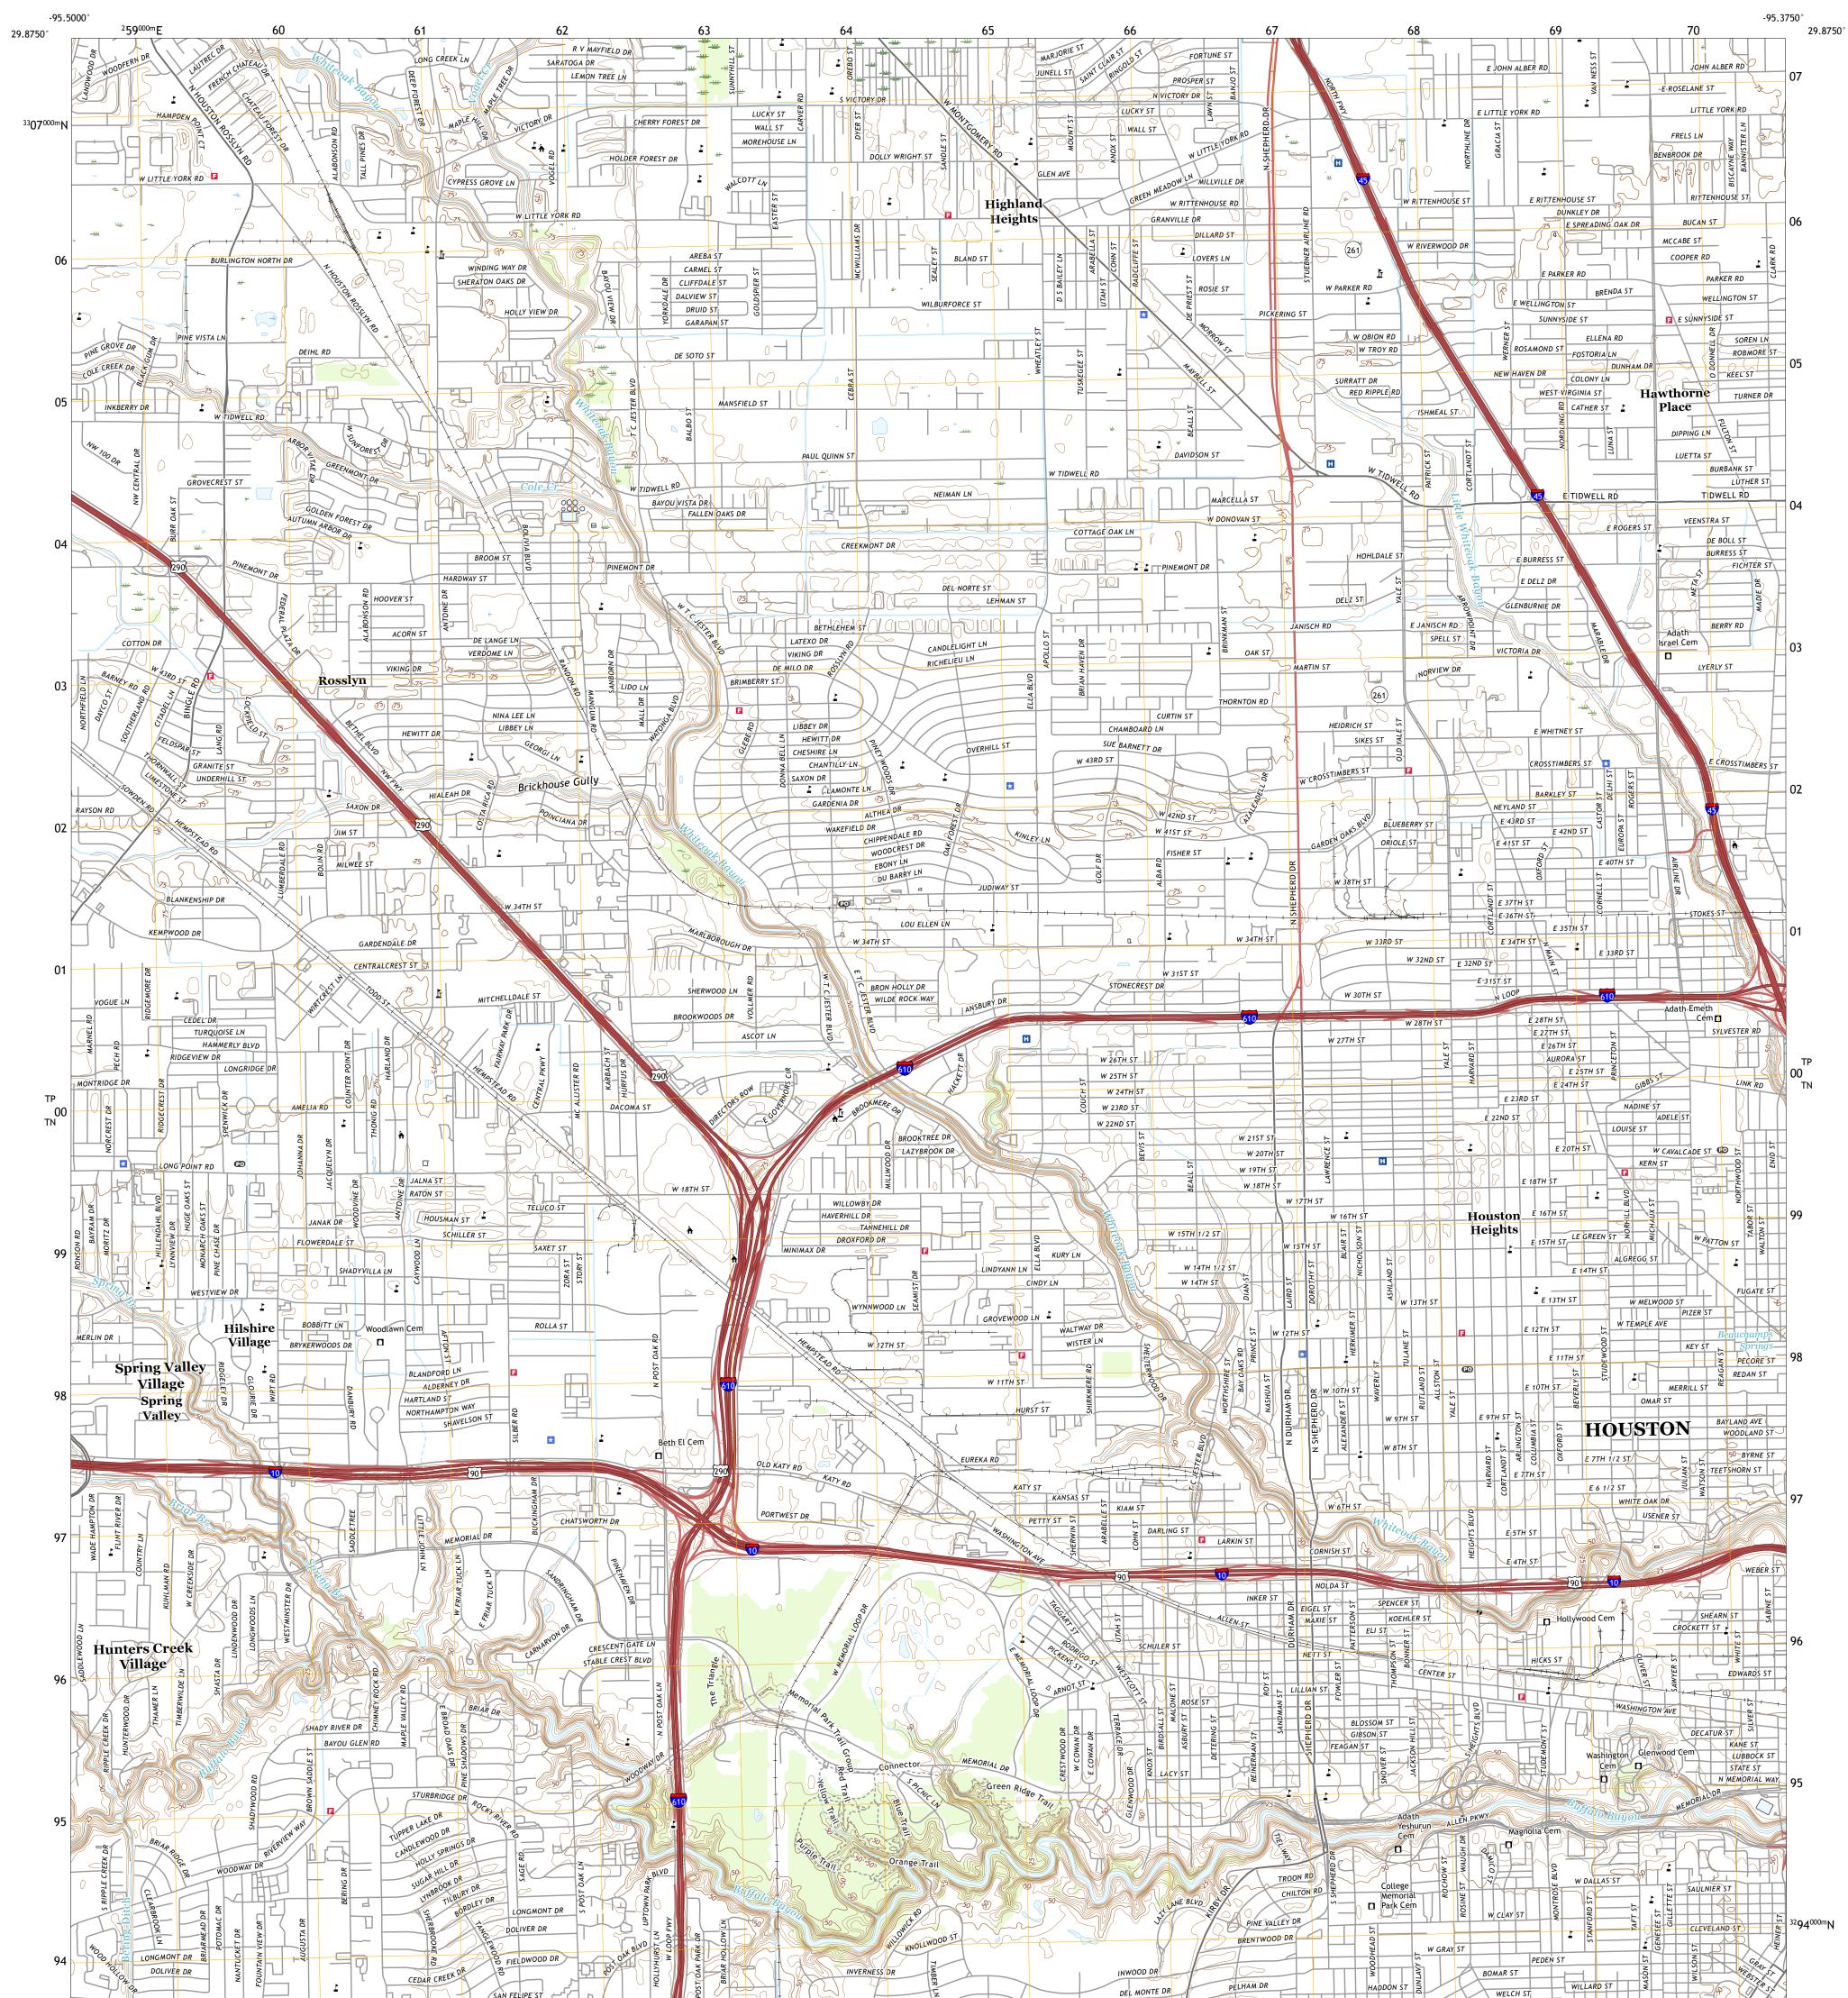

## U.S. DEPARTMENT OF THE INTERIOR U.S. GEOLOGICAL SURVEY

## HOUSTON HEIGHTS QUADRANGLE TEXAS - HARRIS COUNTY 7.5-MINUTE SERIES

Produced by the United States Geological Survey North American Datum of 1983 (NAD83) World Geodetic System of 1984 (WGS84). Projection and 1 000-meter grid:Universal Transverse Mercator, Zone 15R This map is not a legal document. Boundaries may be generalized for this map scale. Private lands within government reservations may not be shown. Obtain permission before entering private lands.

...NAIP, September 2016 - November 2016 Imagery.. Bureau, ....GNIS, 1979 U.S. Census Roads. 2015 2018 Names... 2002 2010 Hydrography..... Hydrography Dataset, ..National Contours.. ..National Elevation Dataset. 2017 ..Multiple sources; see metadata file 2016 Boundaries.. Wetlands. ..FWS National Wetlands Inventory 1992 - 2006

State Route