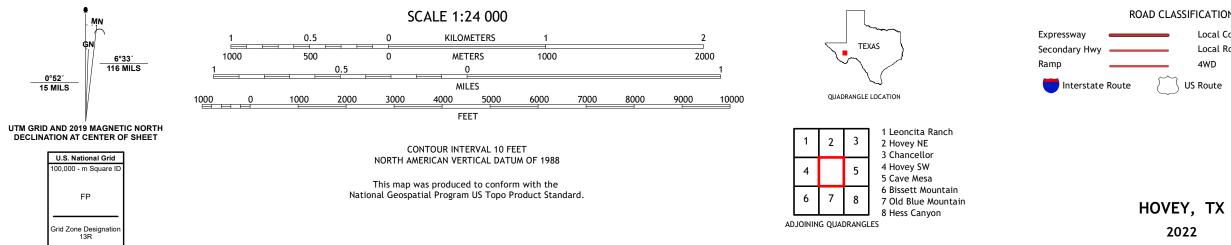

## U.S. DEPARTMENT OF THE INTERIOR U.S. GEOLOGICAL SURVEY

HOVEY QUADRANGLE TEXAS 7.5-MINUTE SERIES

Produced by the United States Geological Survey North American Datum of 1983 (NAD83) World Geodetic System of 1984 (WGS84). Projection and 1 000-meter grid:Universal Transverse Mercator, Zone 13R This map is not a legal document. Boundaries may be generalized for this map scale. Private lands within government reservations may not be shown. Obtain permission before entering private lands.