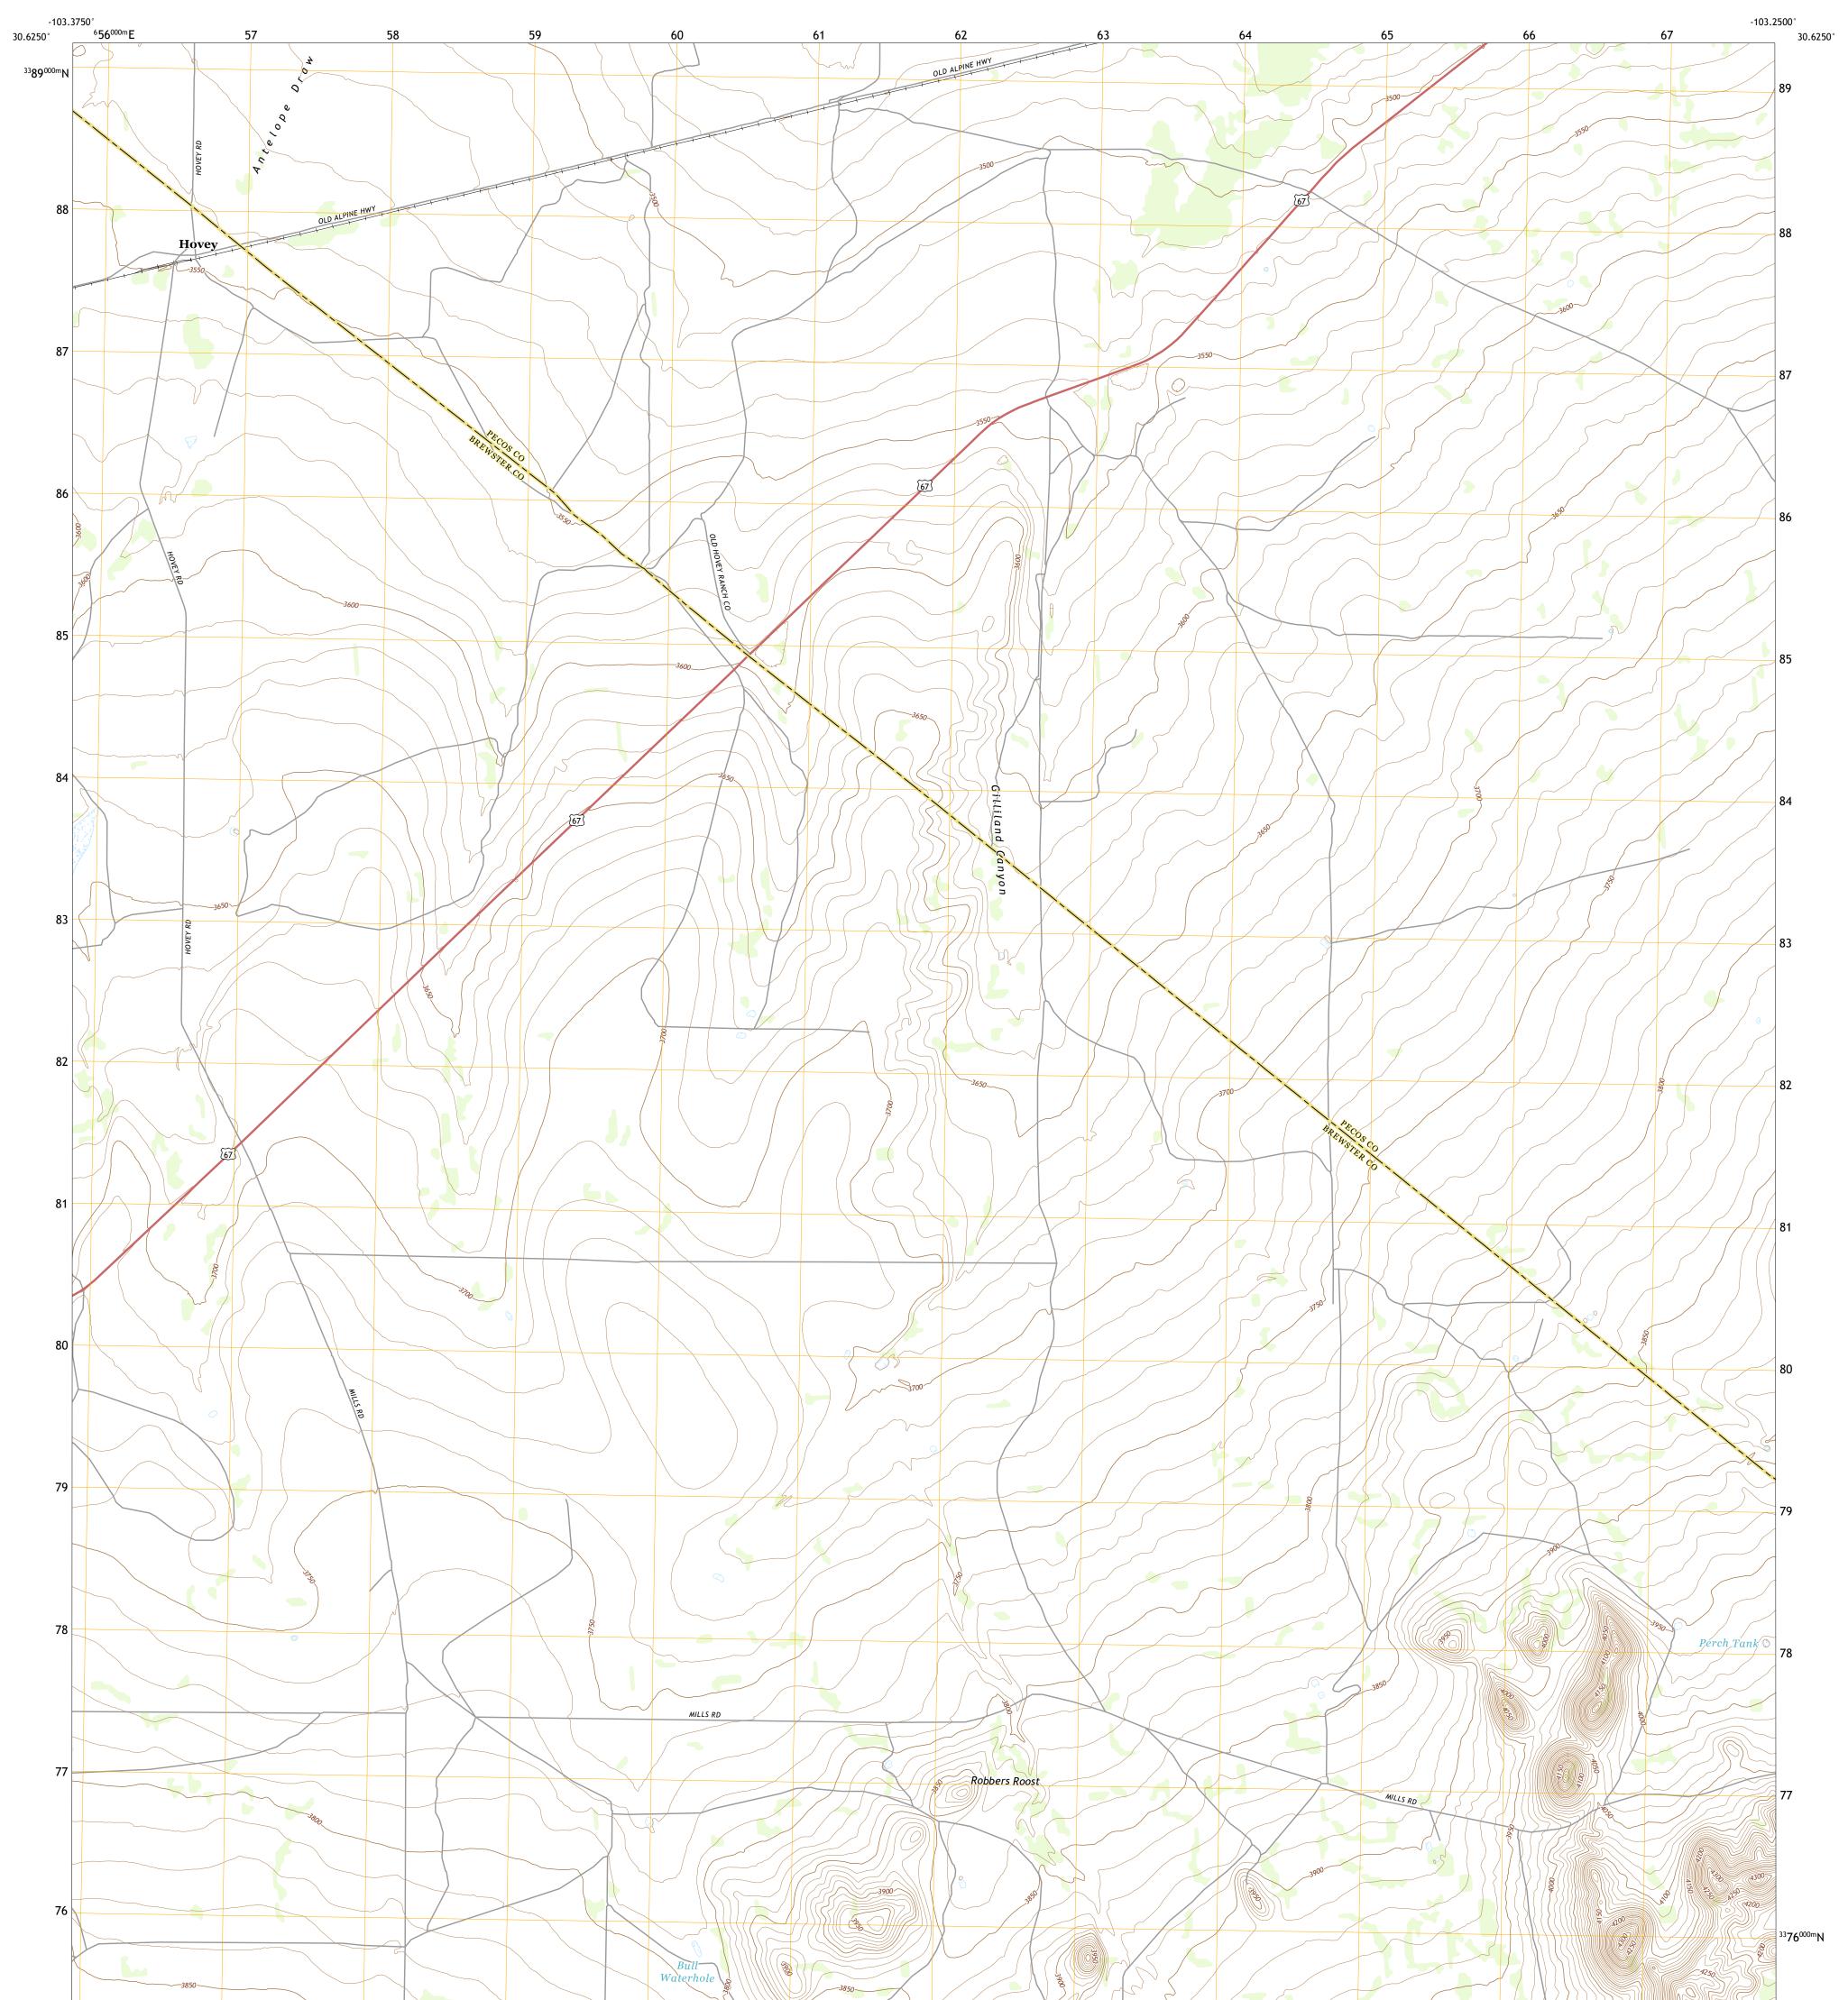

## U.S. DEPARTMENT OF THE INTERIOR U.S. GEOLOGICAL SURVEY

HOVEY QUADRANGLE TEXAS 7.5-MINUTE SERIES

Produced by the United States Geological Survey North American Datum of 1983 (NAD83) World Geodetic System of 1984 (WGS84). Projection and 1 000-meter grid:Universal Transverse Mercator, Zone 13R This map is not a legal document. Boundaries may be generalized for this map scale. Private lands within government reservations may not be shown. Obtain permission before entering private lands.