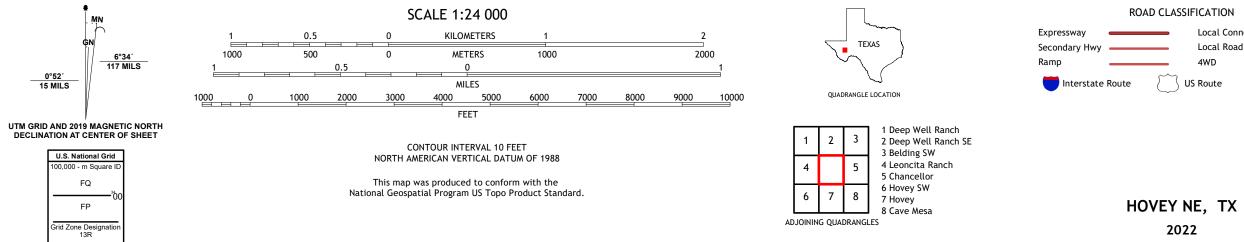

## U.S. DEPARTMENT OF THE INTERIOR U.S. GEOLOGICAL SURVEY

HOVEY NE QUADRANGLE TEXAS - PECOS COUNTY 7.5-MINUTE SERIES

Produced by the United States Geological Survey North American Datum of 1983 (NAD83) World Geodetic System of 1984 (WGS84). Projection and 1 000-meter grid:Universal Transverse Mercator, Zone 13R This map is not a legal document. Boundaries may be generalized for this map scale. Private lands within government reservations may not be shown. Obtain permission before entering private lands.

2022