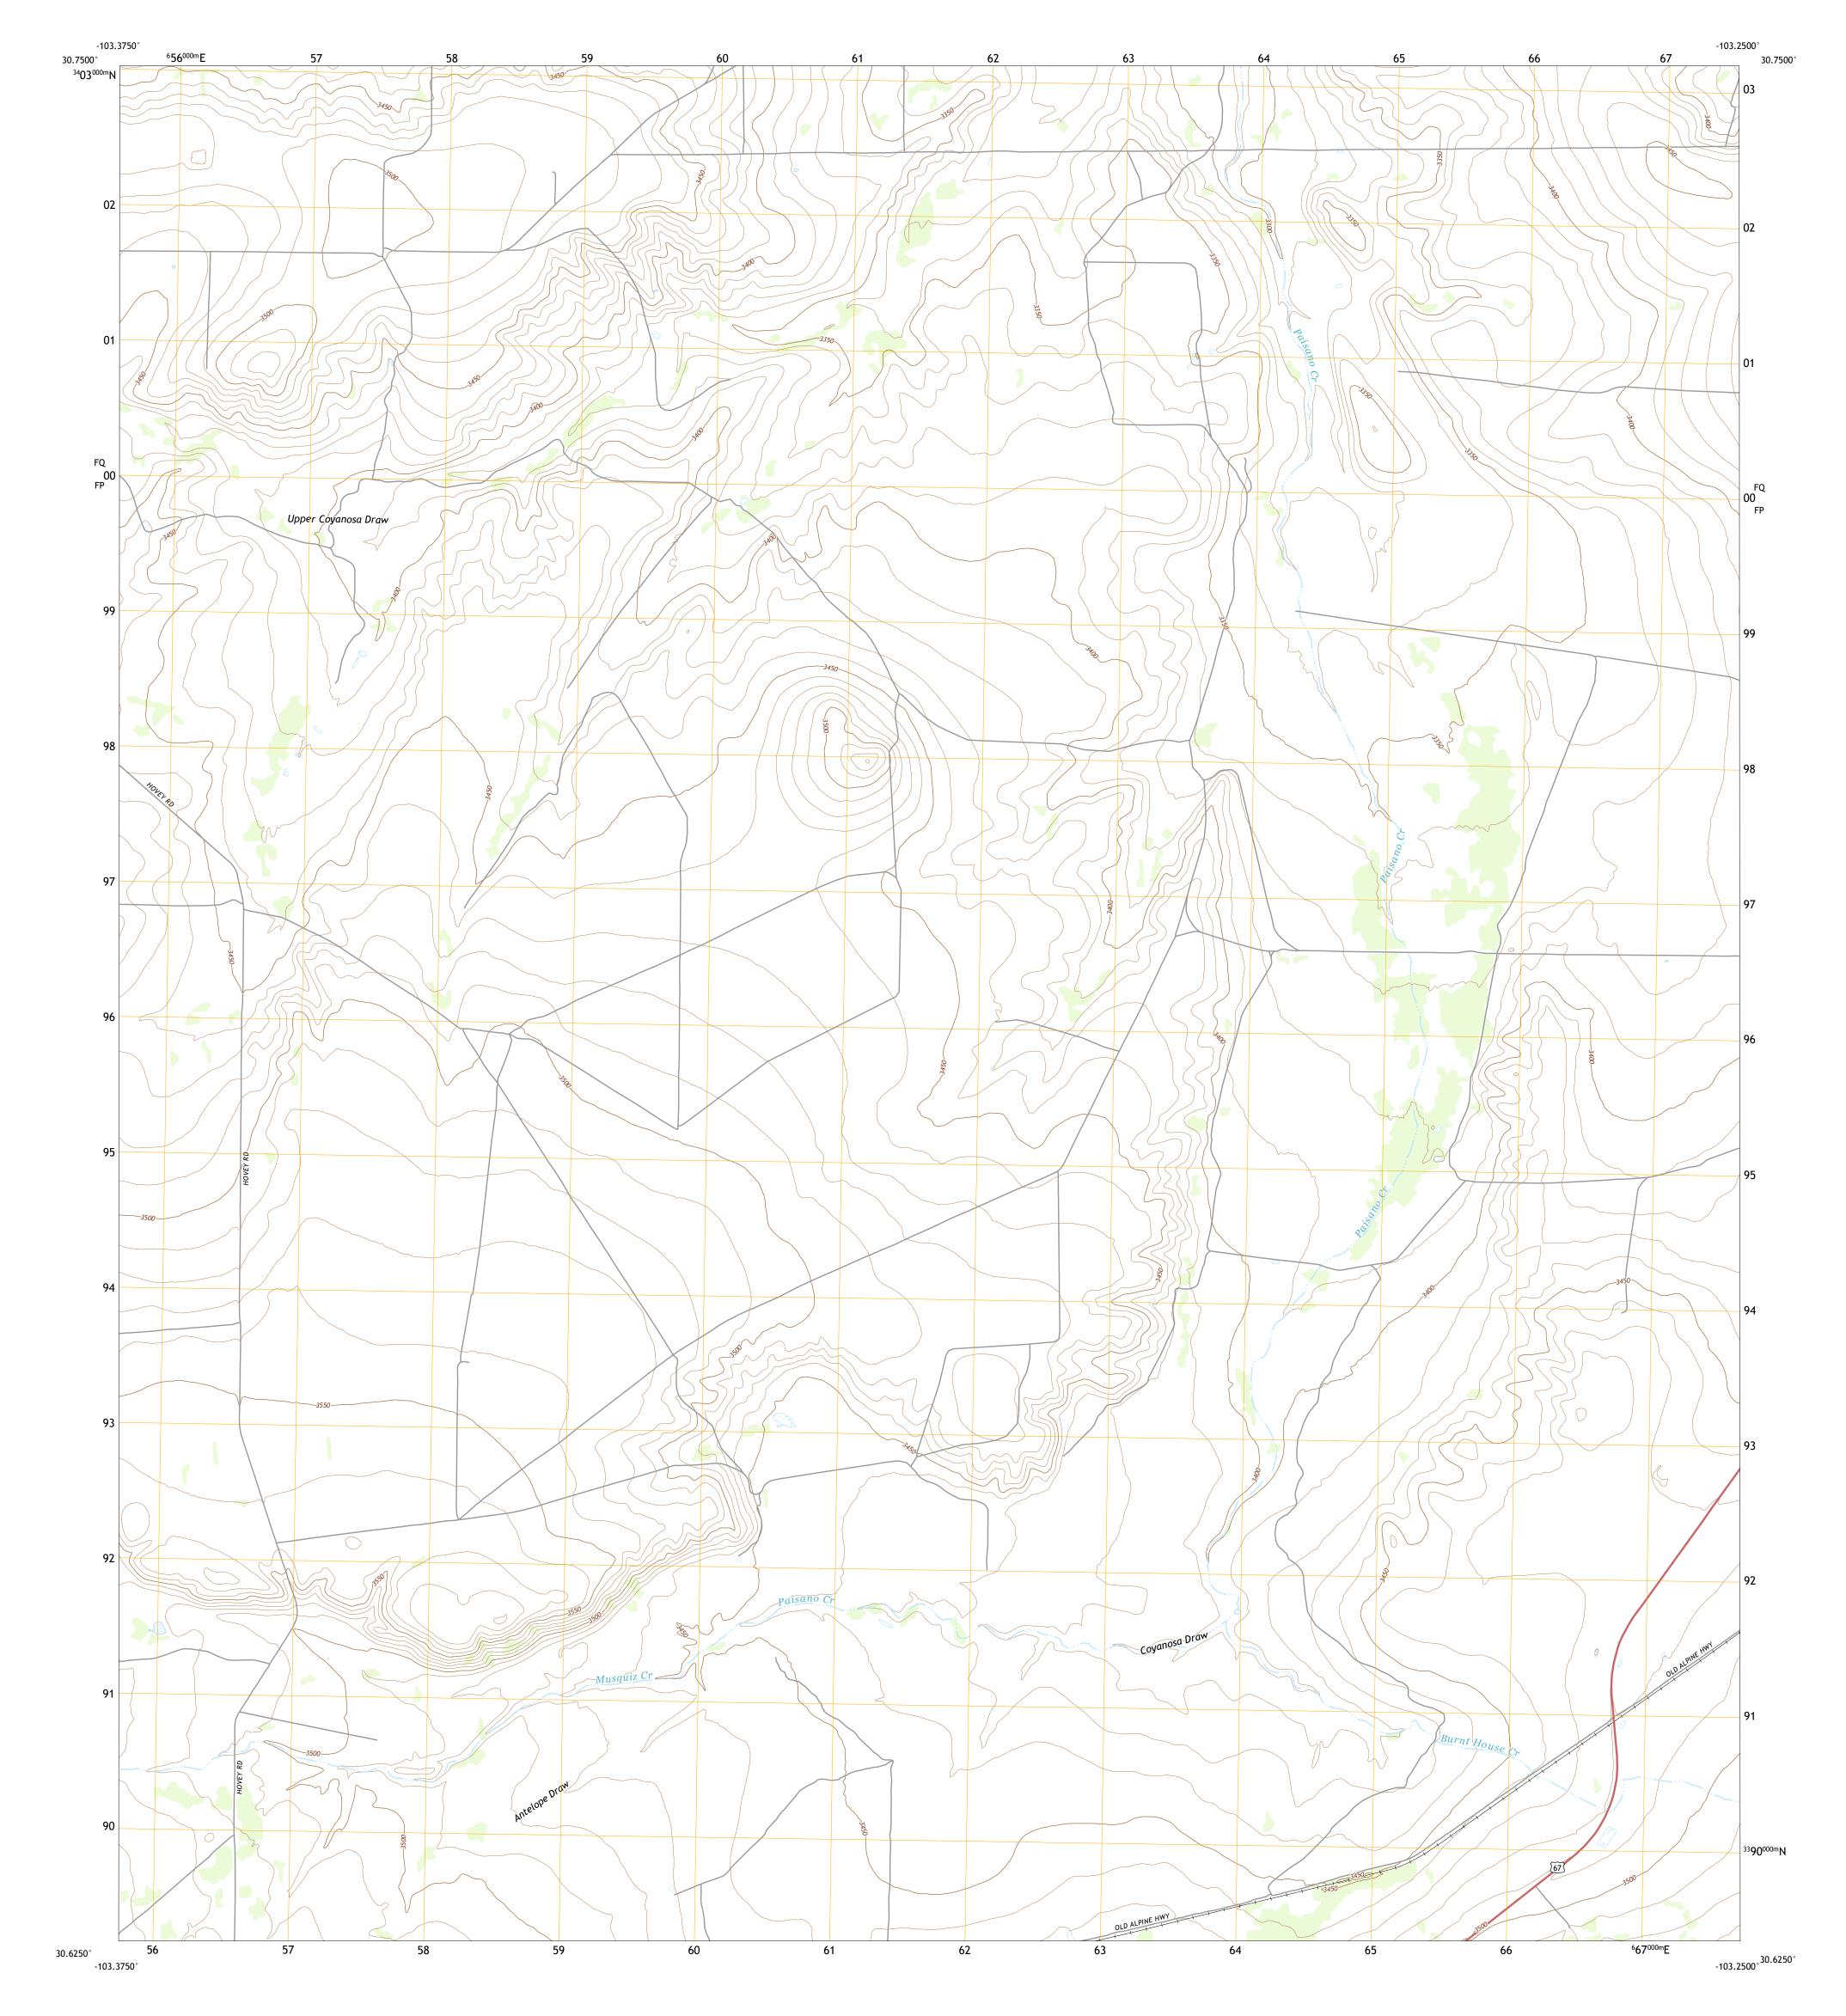

## U.S. DEPARTMENT OF THE INTERIOR U.S. GEOLOGICAL SURVEY

HOVEY NE QUADRANGLE TEXAS - PECOS COUNTY 7.5-MINUTE SERIES

Produced by the United States Geological Survey North American Datum of 1983 (NAD83) World Geodetic System of 1984 (WGS84). Projection and 1 000-meter grid:Universal Transverse Mercator, Zone 13R This map is not a legal document. Boundaries may be generalized for this map scale. Private lands within government reservations may not be shown. Obtain permission before entering private lands.