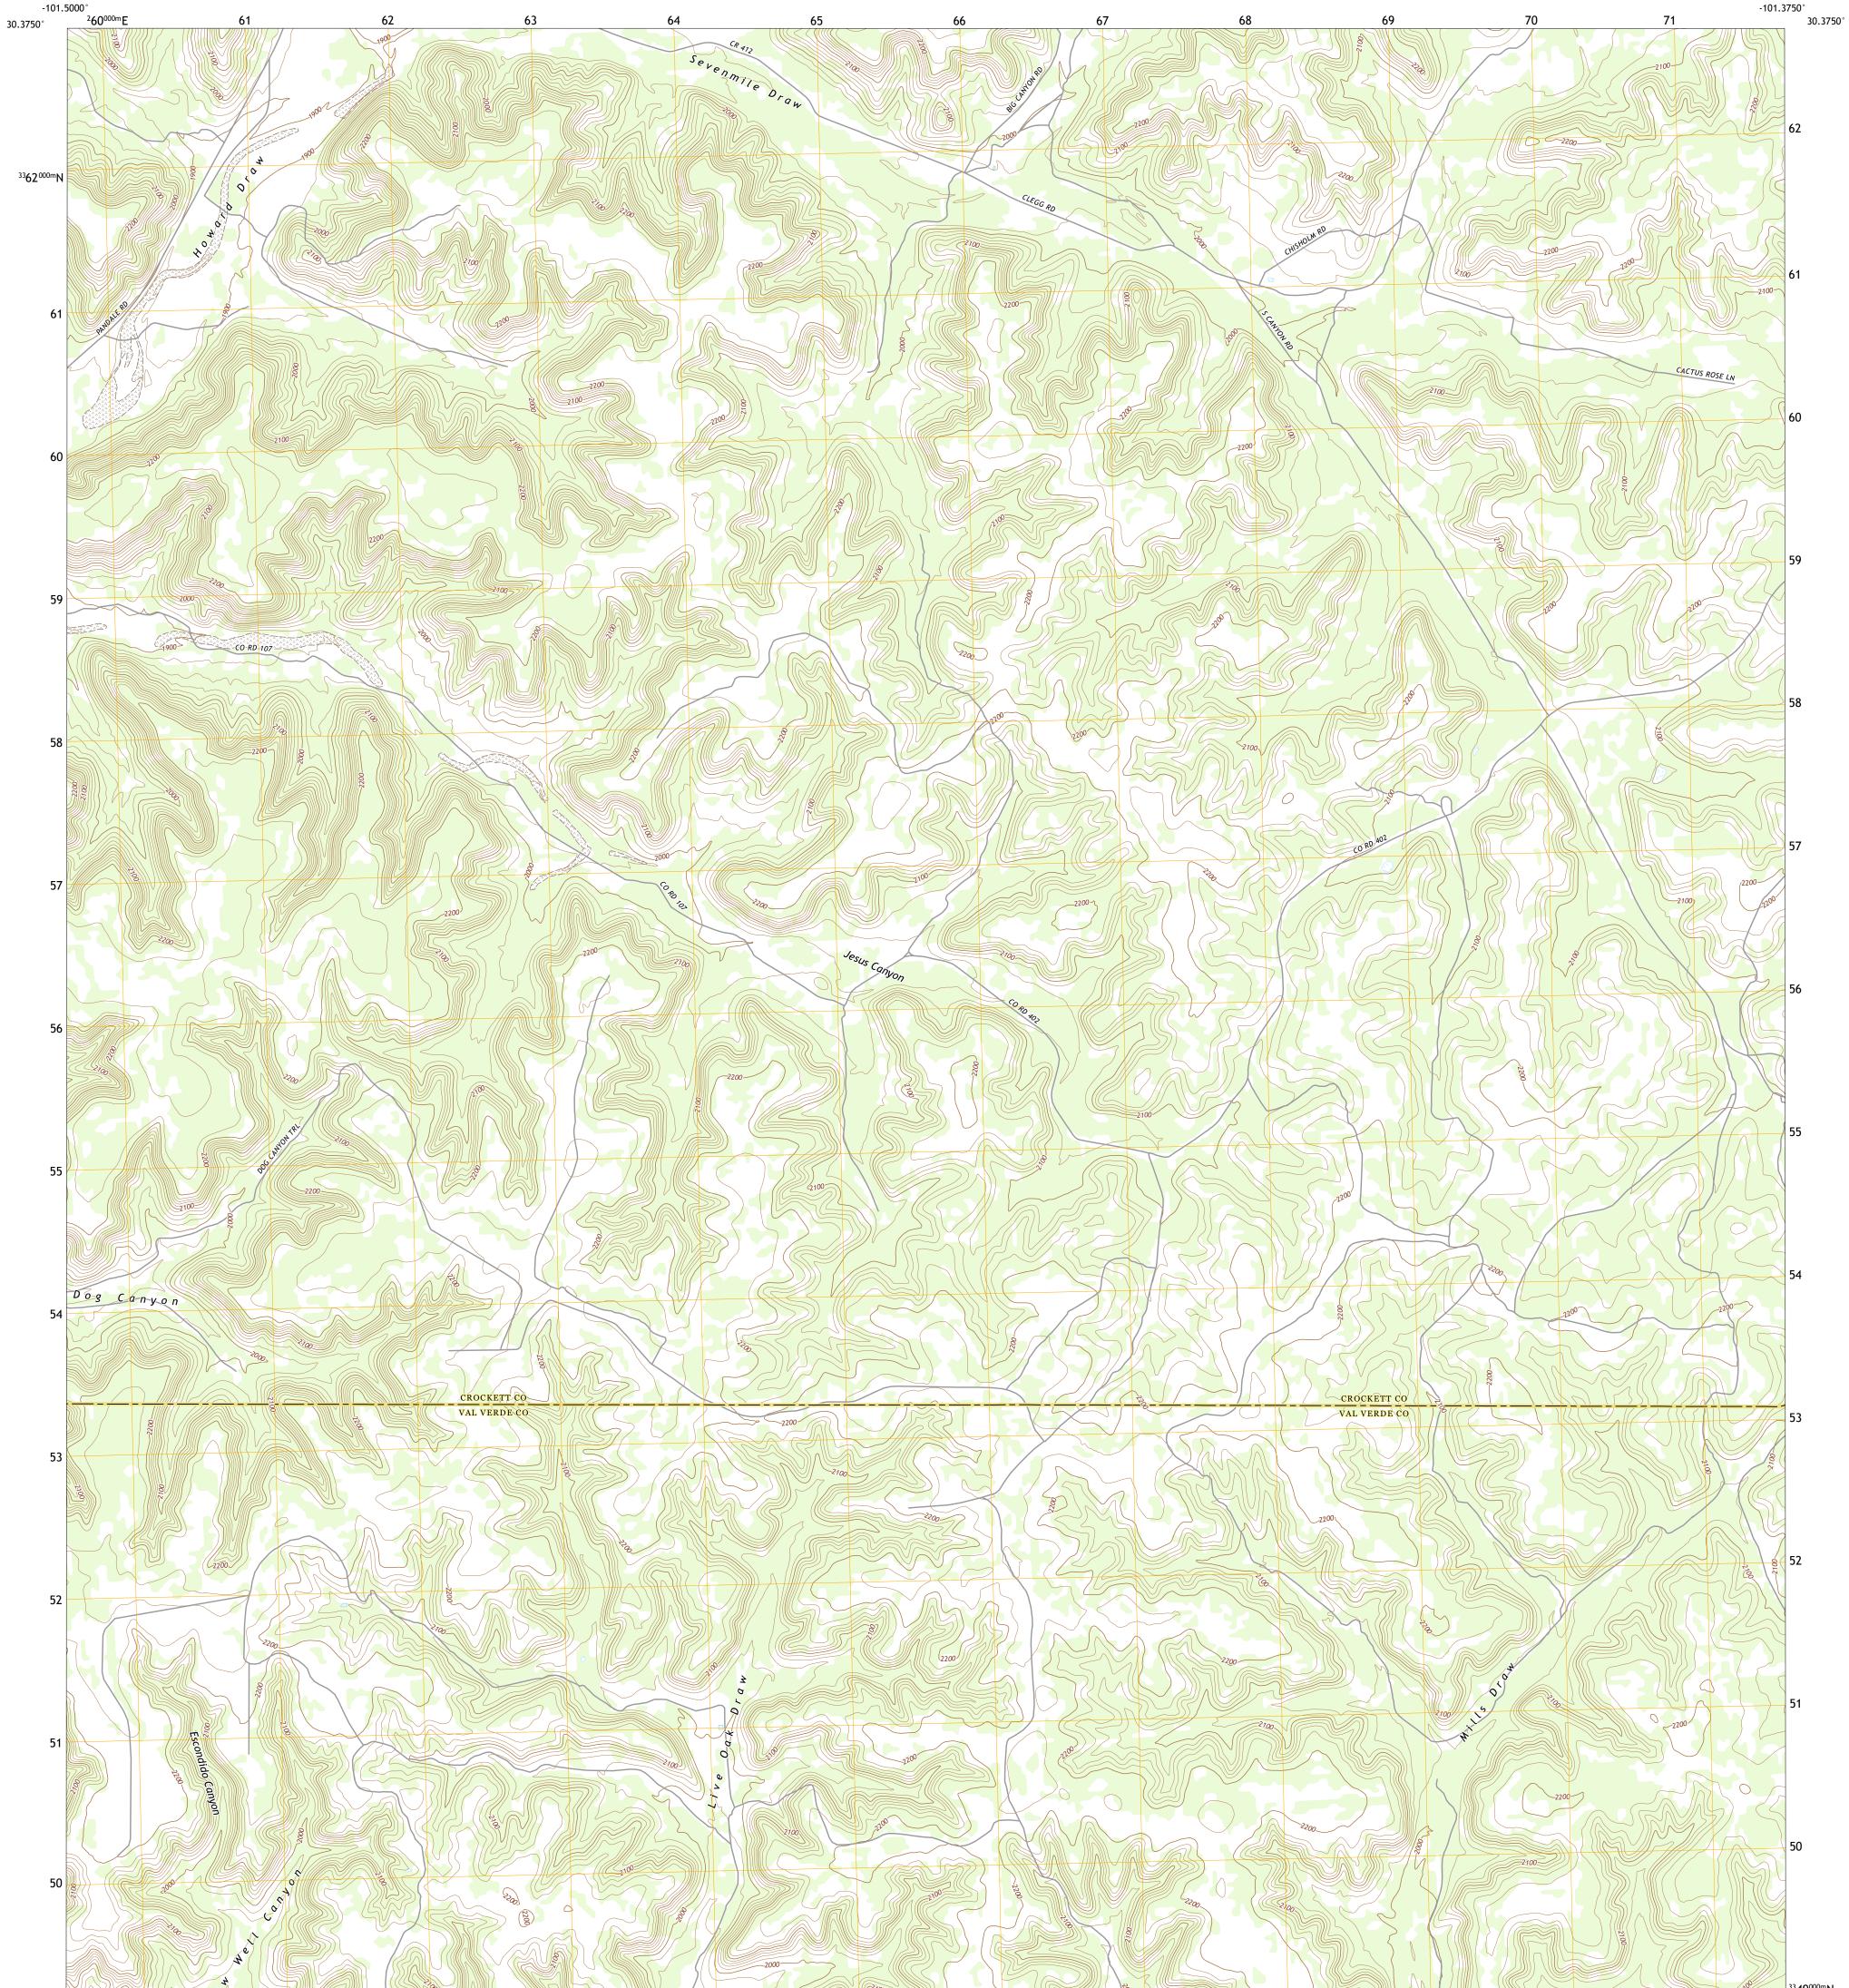

## U.S. DEPARTMENT OF THE INTERIOR U.S. GEOLOGICAL SURVEY

HOWARDS WELL SW QUADRANGLE TEXAS 7.5-MINUTE SERIES

**Produced by the United States Geological Survey** North American Datum of 1983 (NAD83) World Geodetic System of 1984 (WGS84). Projection and 1 000-meter grid:Universal Transverse Mercator, Zone 14R This map is not a legal document. Boundaries may be generalized for this map scale. Private lands within government reservations may not be shown. Obtain permission before entering private lands.