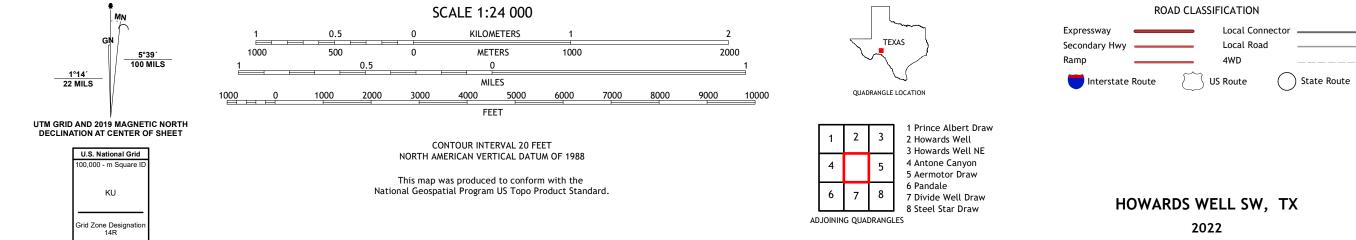

## U.S. DEPARTMENT OF THE INTERIOR U.S. GEOLOGICAL SURVEY

HOWARDS WELL SW QUADRANGLE TEXAS 7.5-MINUTE SERIES

**Produced by the United States Geological Survey** North American Datum of 1983 (NAD83) World Geodetic System of 1984 (WGS84). Projection and 1 000-meter grid:Universal Transverse Mercator, Zone 14R This map is not a legal document. Boundaries may be generalized for this map scale. Private lands within government reservations may not be shown. Obtain permission before entering private lands.