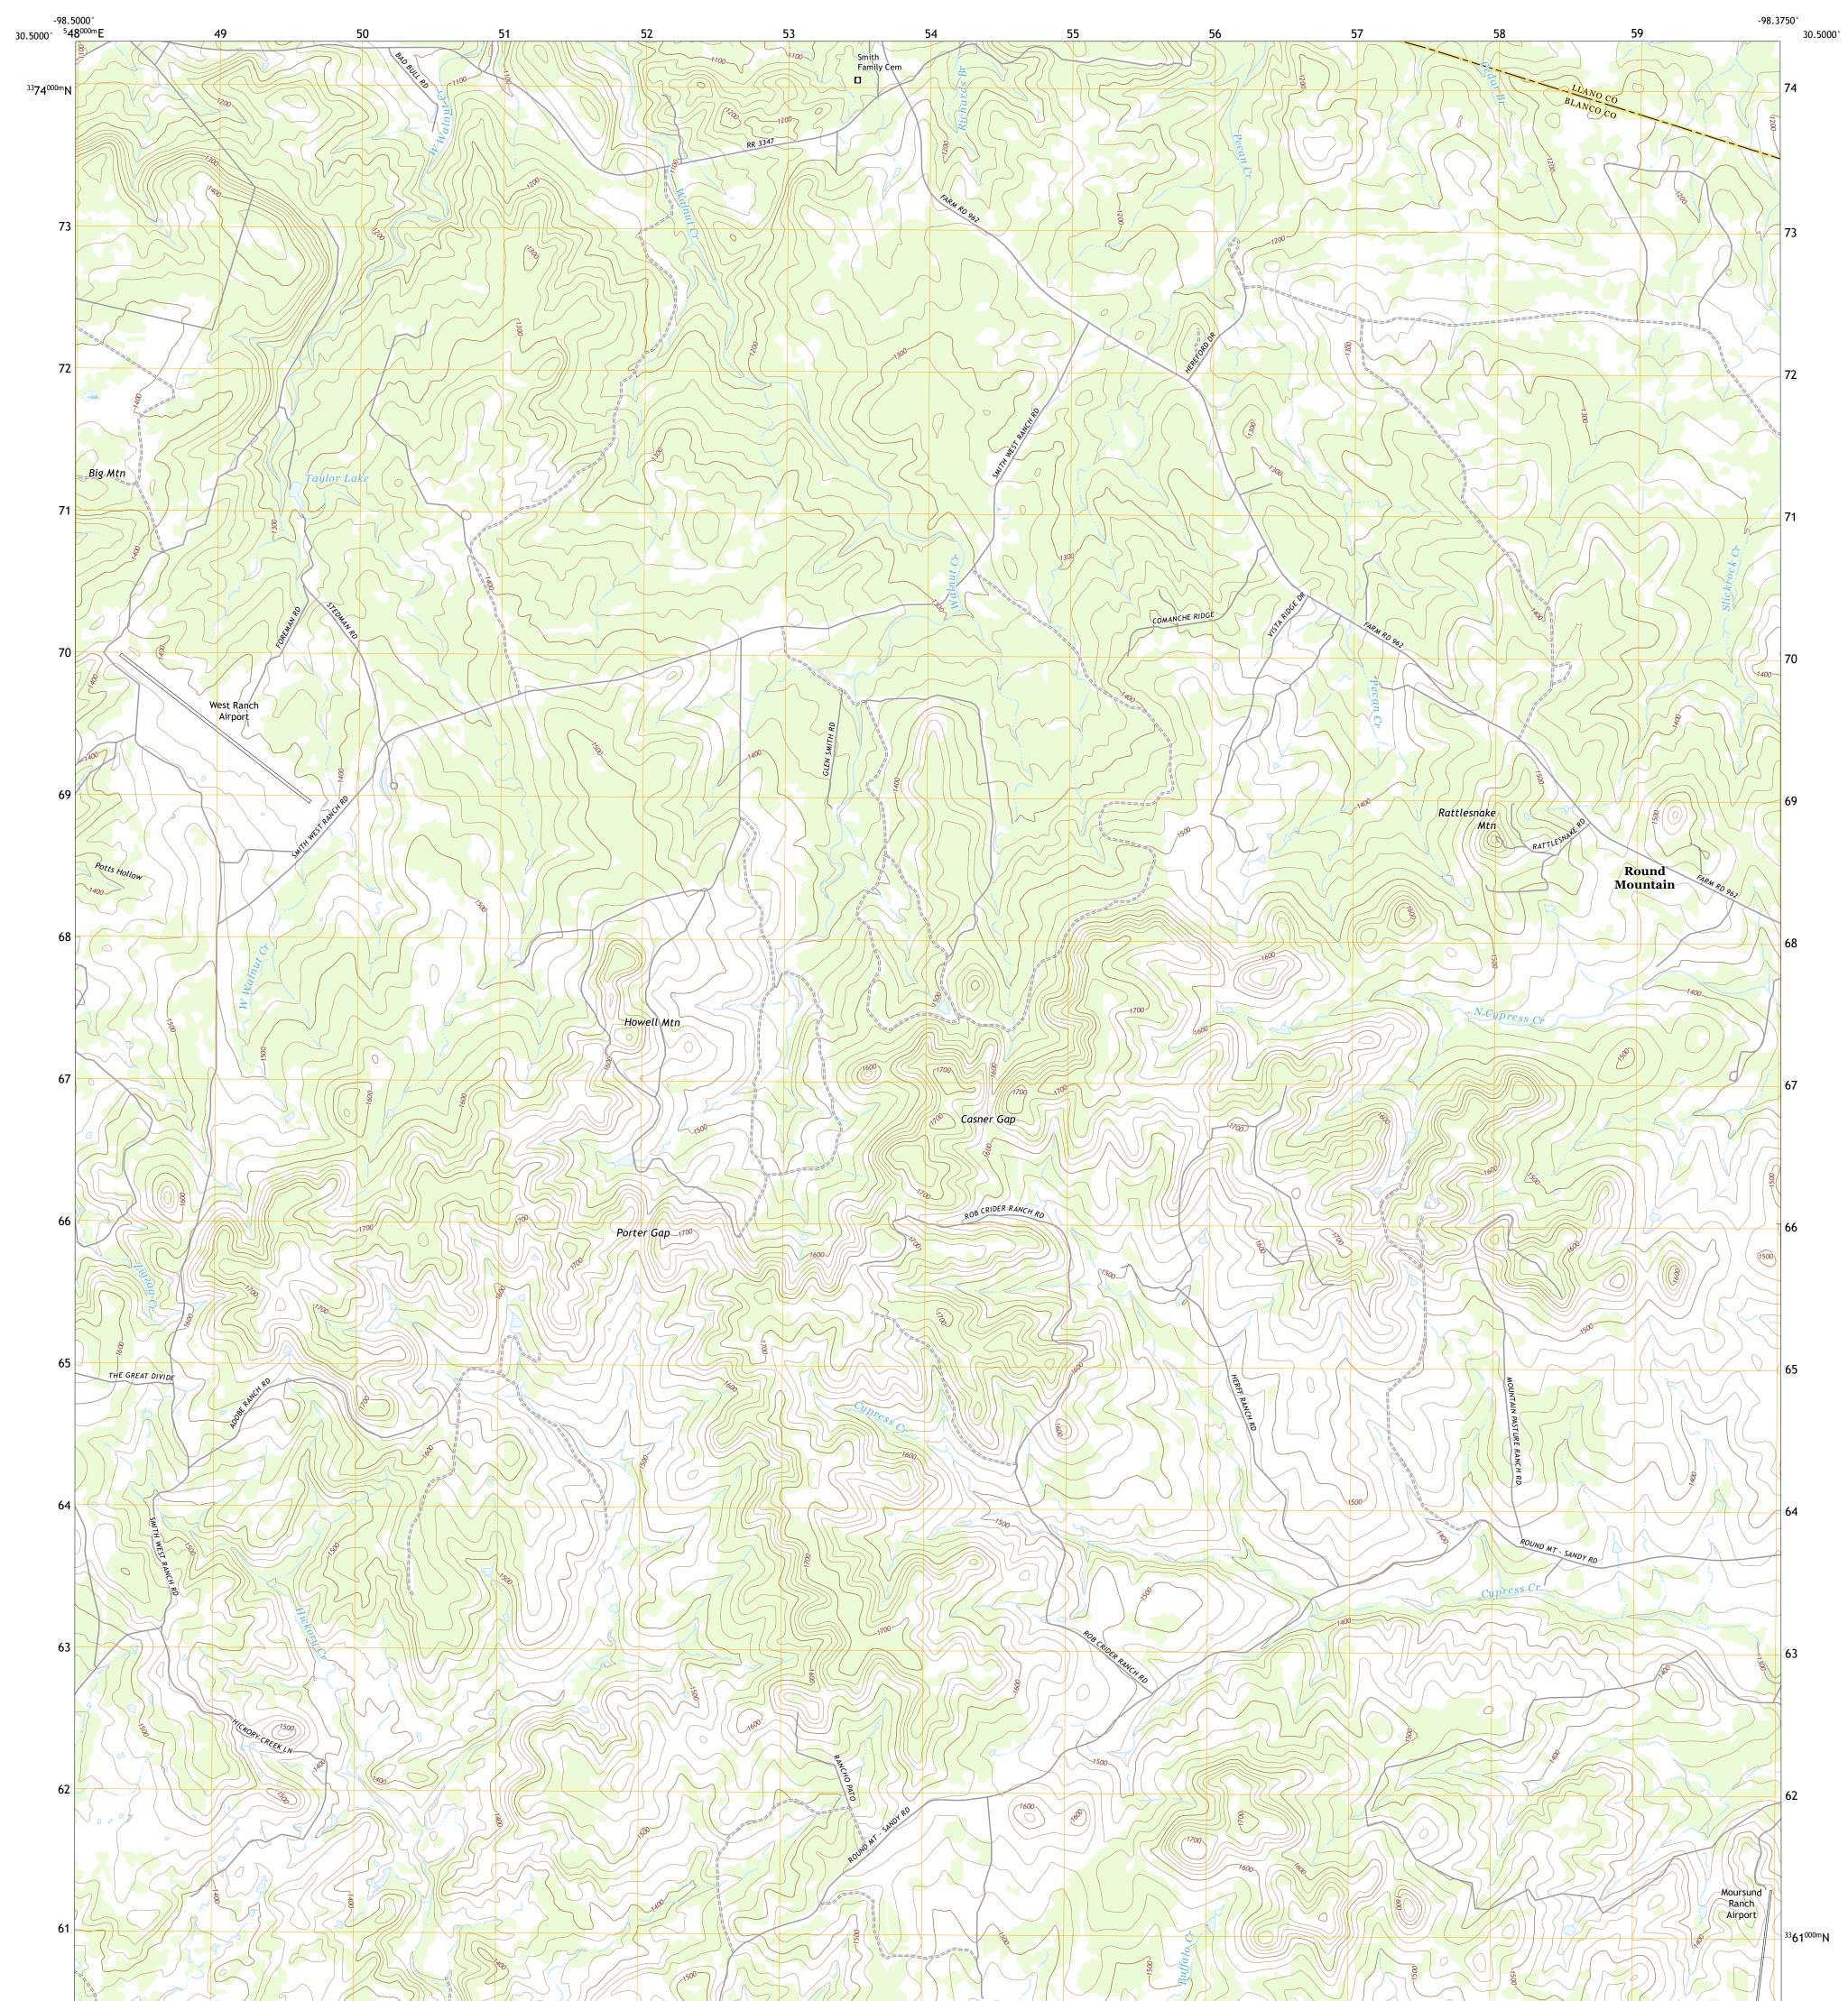

## U.S. DEPARTMENT OF THE INTERIOR U.S. GEOLOGICAL SURVEY



HOWELL MOUNTAIN QUADRANGLE TEXAS 7.5-MINUTE SERIES





**Produced by the United States Geological Survey** North American Datum of 1983 (NAD83) World Geodetic System of 1984 (WGS84). Projection and 1 000-meter grid:Universal Transverse Mercator, Zone 14R This map is not a legal document. Boundaries may be generalized for this map scale. Private lands within government reservations may not be shown. Obtain permission before entering private lands.

 Imagery......NAIP, September 2016 - November 2016

 Roads......U.S.
 Census

 Bureau,
 2015 - 2019

 Names......GNIS,
 1979 - 2021

 Hydrography......National
 Hydrography

 Dataset,
 2002 - 2018

 Contours.....Nutional
 Elevation

 Dataset,
 2021

 Boundaries......Nutiple
 sources;

 See
 metadata

 FWS
 National

 Wetlands
 Inventory

 Not
 Available



NGA REF NO.U S G S X 2 4 K 2 1 2 9 3

St