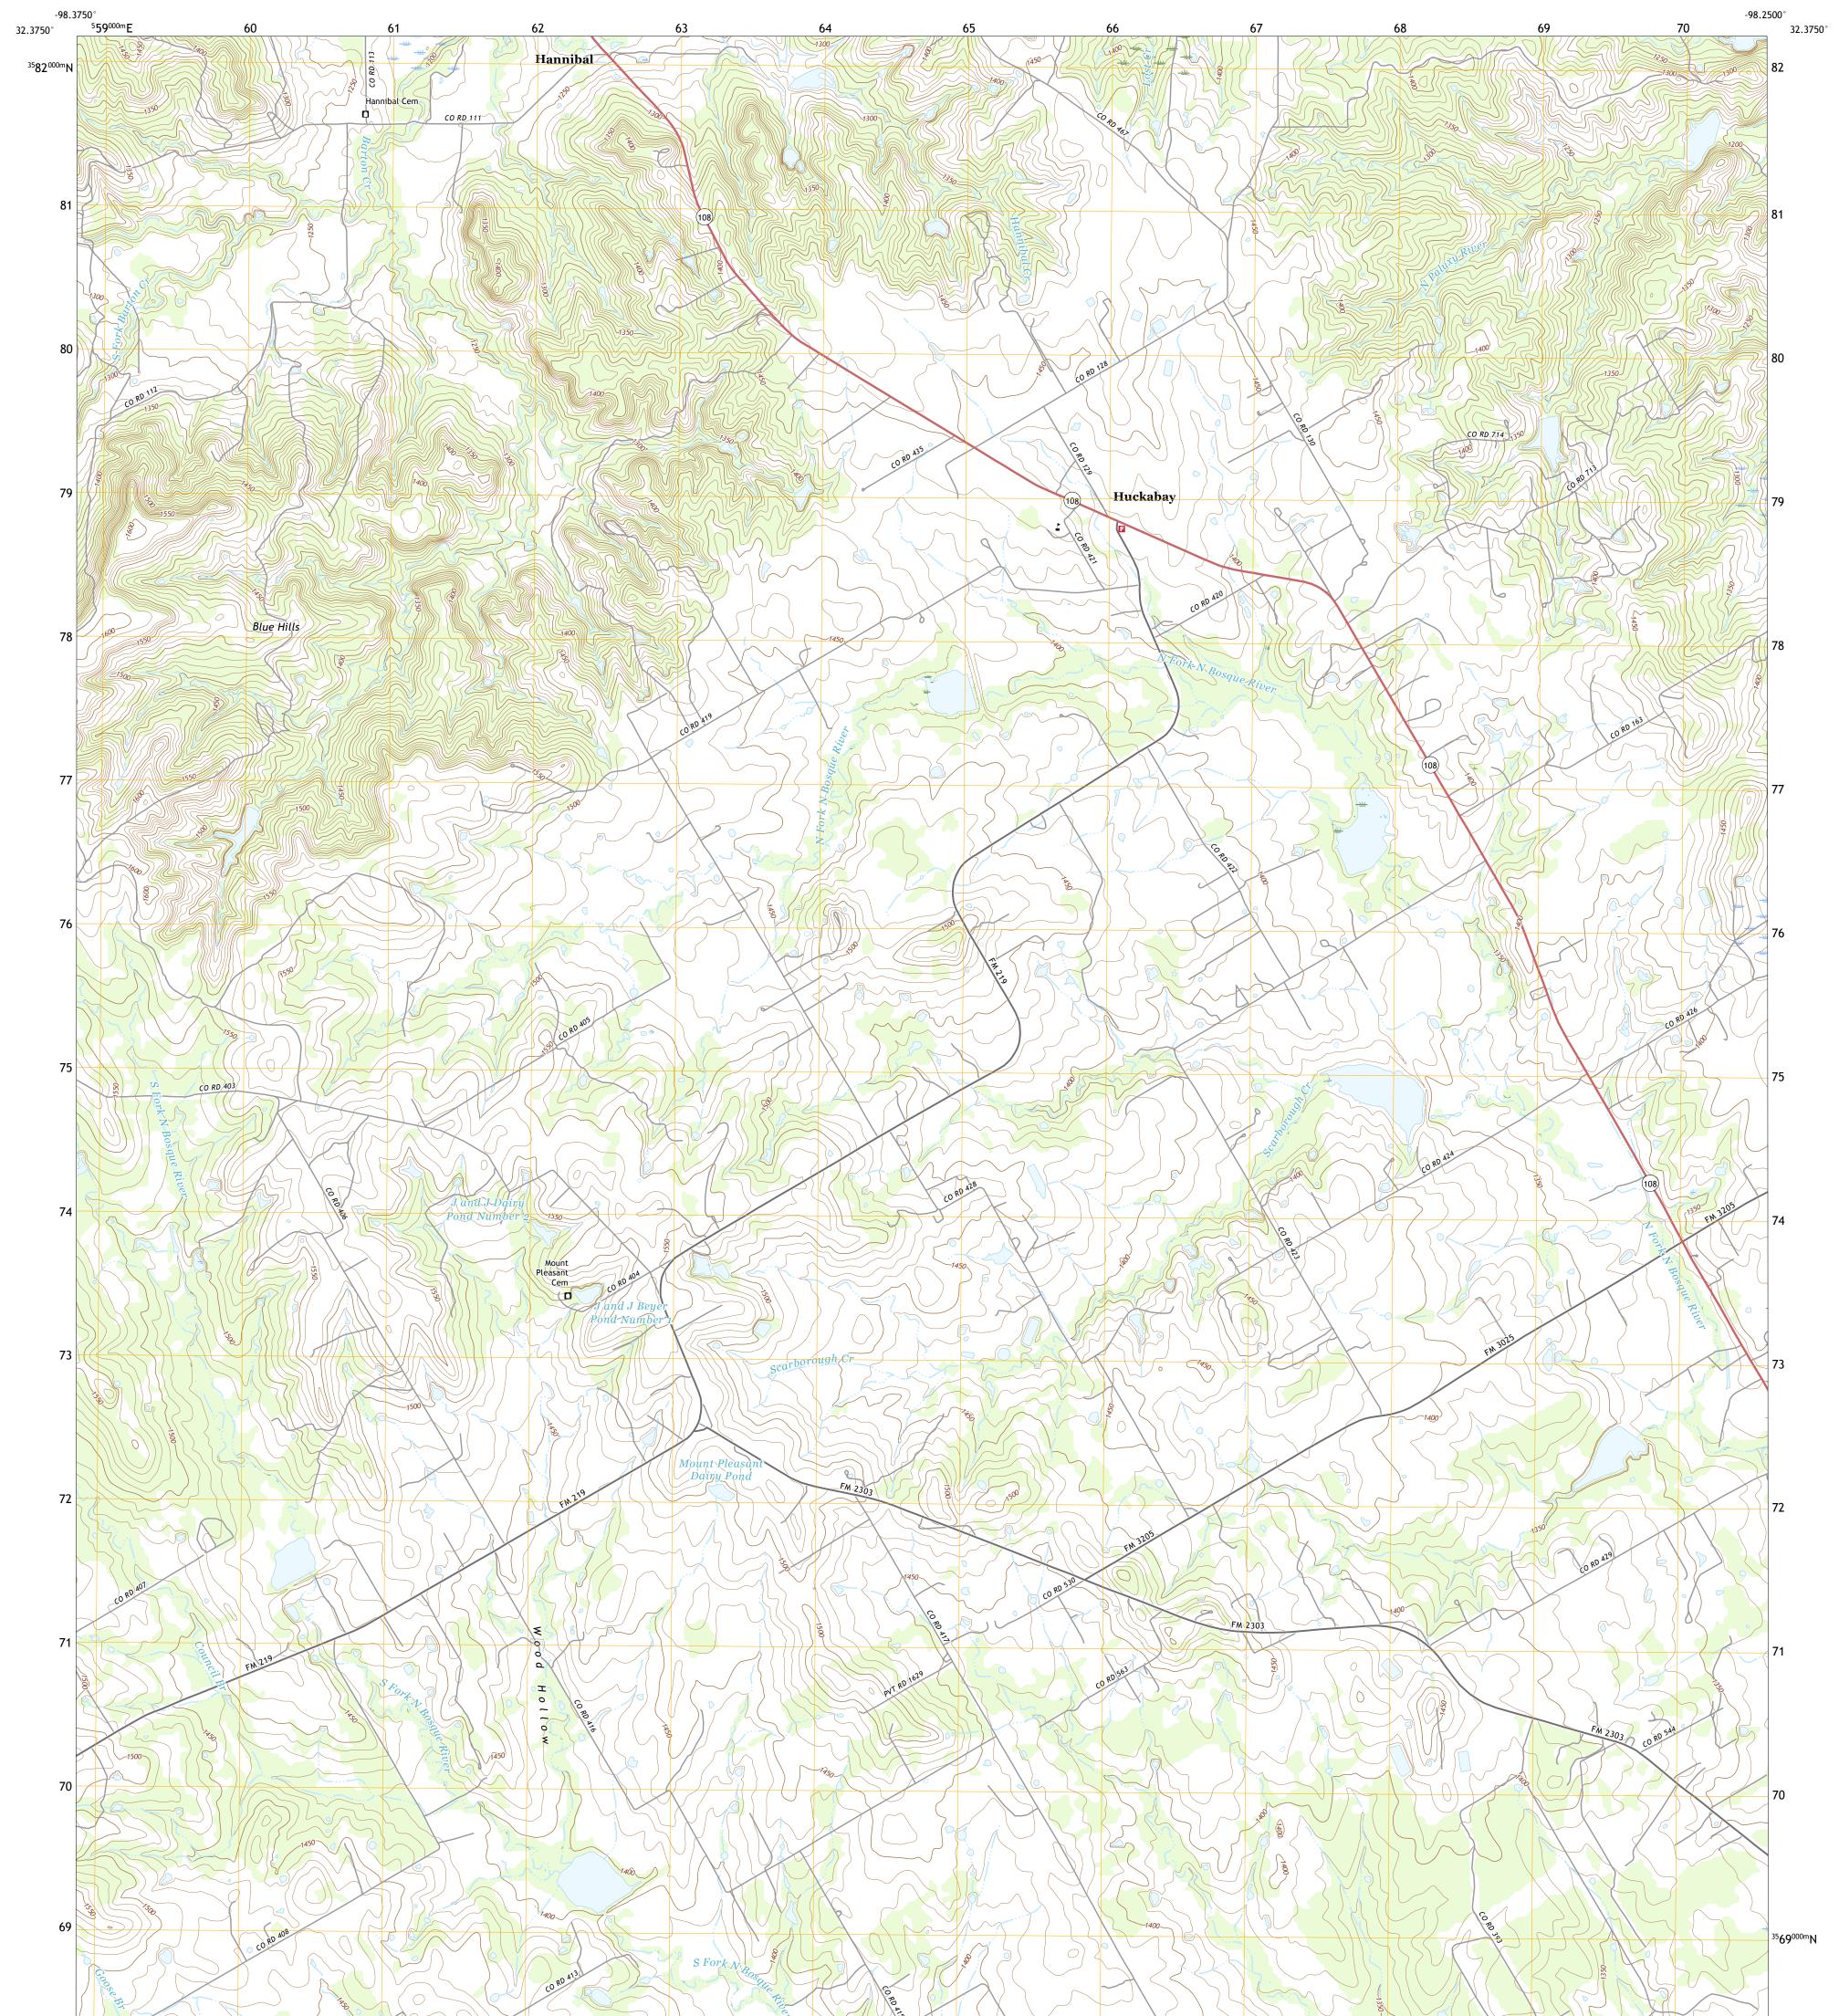

## U.S. DEPARTMENT OF THE INTERIOR U.S. GEOLOGICAL SURVEY

HUCKABAY QUADRANGLE TEXAS - ERATH COUNTY 7.5-MINUTE SERIES

Produced by the United States Geological Survey North American Datum of 1983 (NAD83) World Geodetic System of 1984 (WGS84). Projection and 1 000-meter grid:Universal Transverse Mercator, Zone 14S This map is not a legal document. Boundaries may be generalized for this map scale. Private lands within government reservations may not be shown. Obtain permission before entering private lands.

 Imagery......NAIP, August 2016 - November 2016

 Roads.......U.S. Census Bureau, 2015 - 2018

 Names......GNIS, 1979 - 2015

 Hydrography.....National Hydrography Dataset, 2002 - 2018

 Contours.....National Elevation Dataset, 2005

 Boundaries.....Multiple sources; see metadata file 2016 - 2017

 Wetlands......FWS National Wetlands Inventory 1983