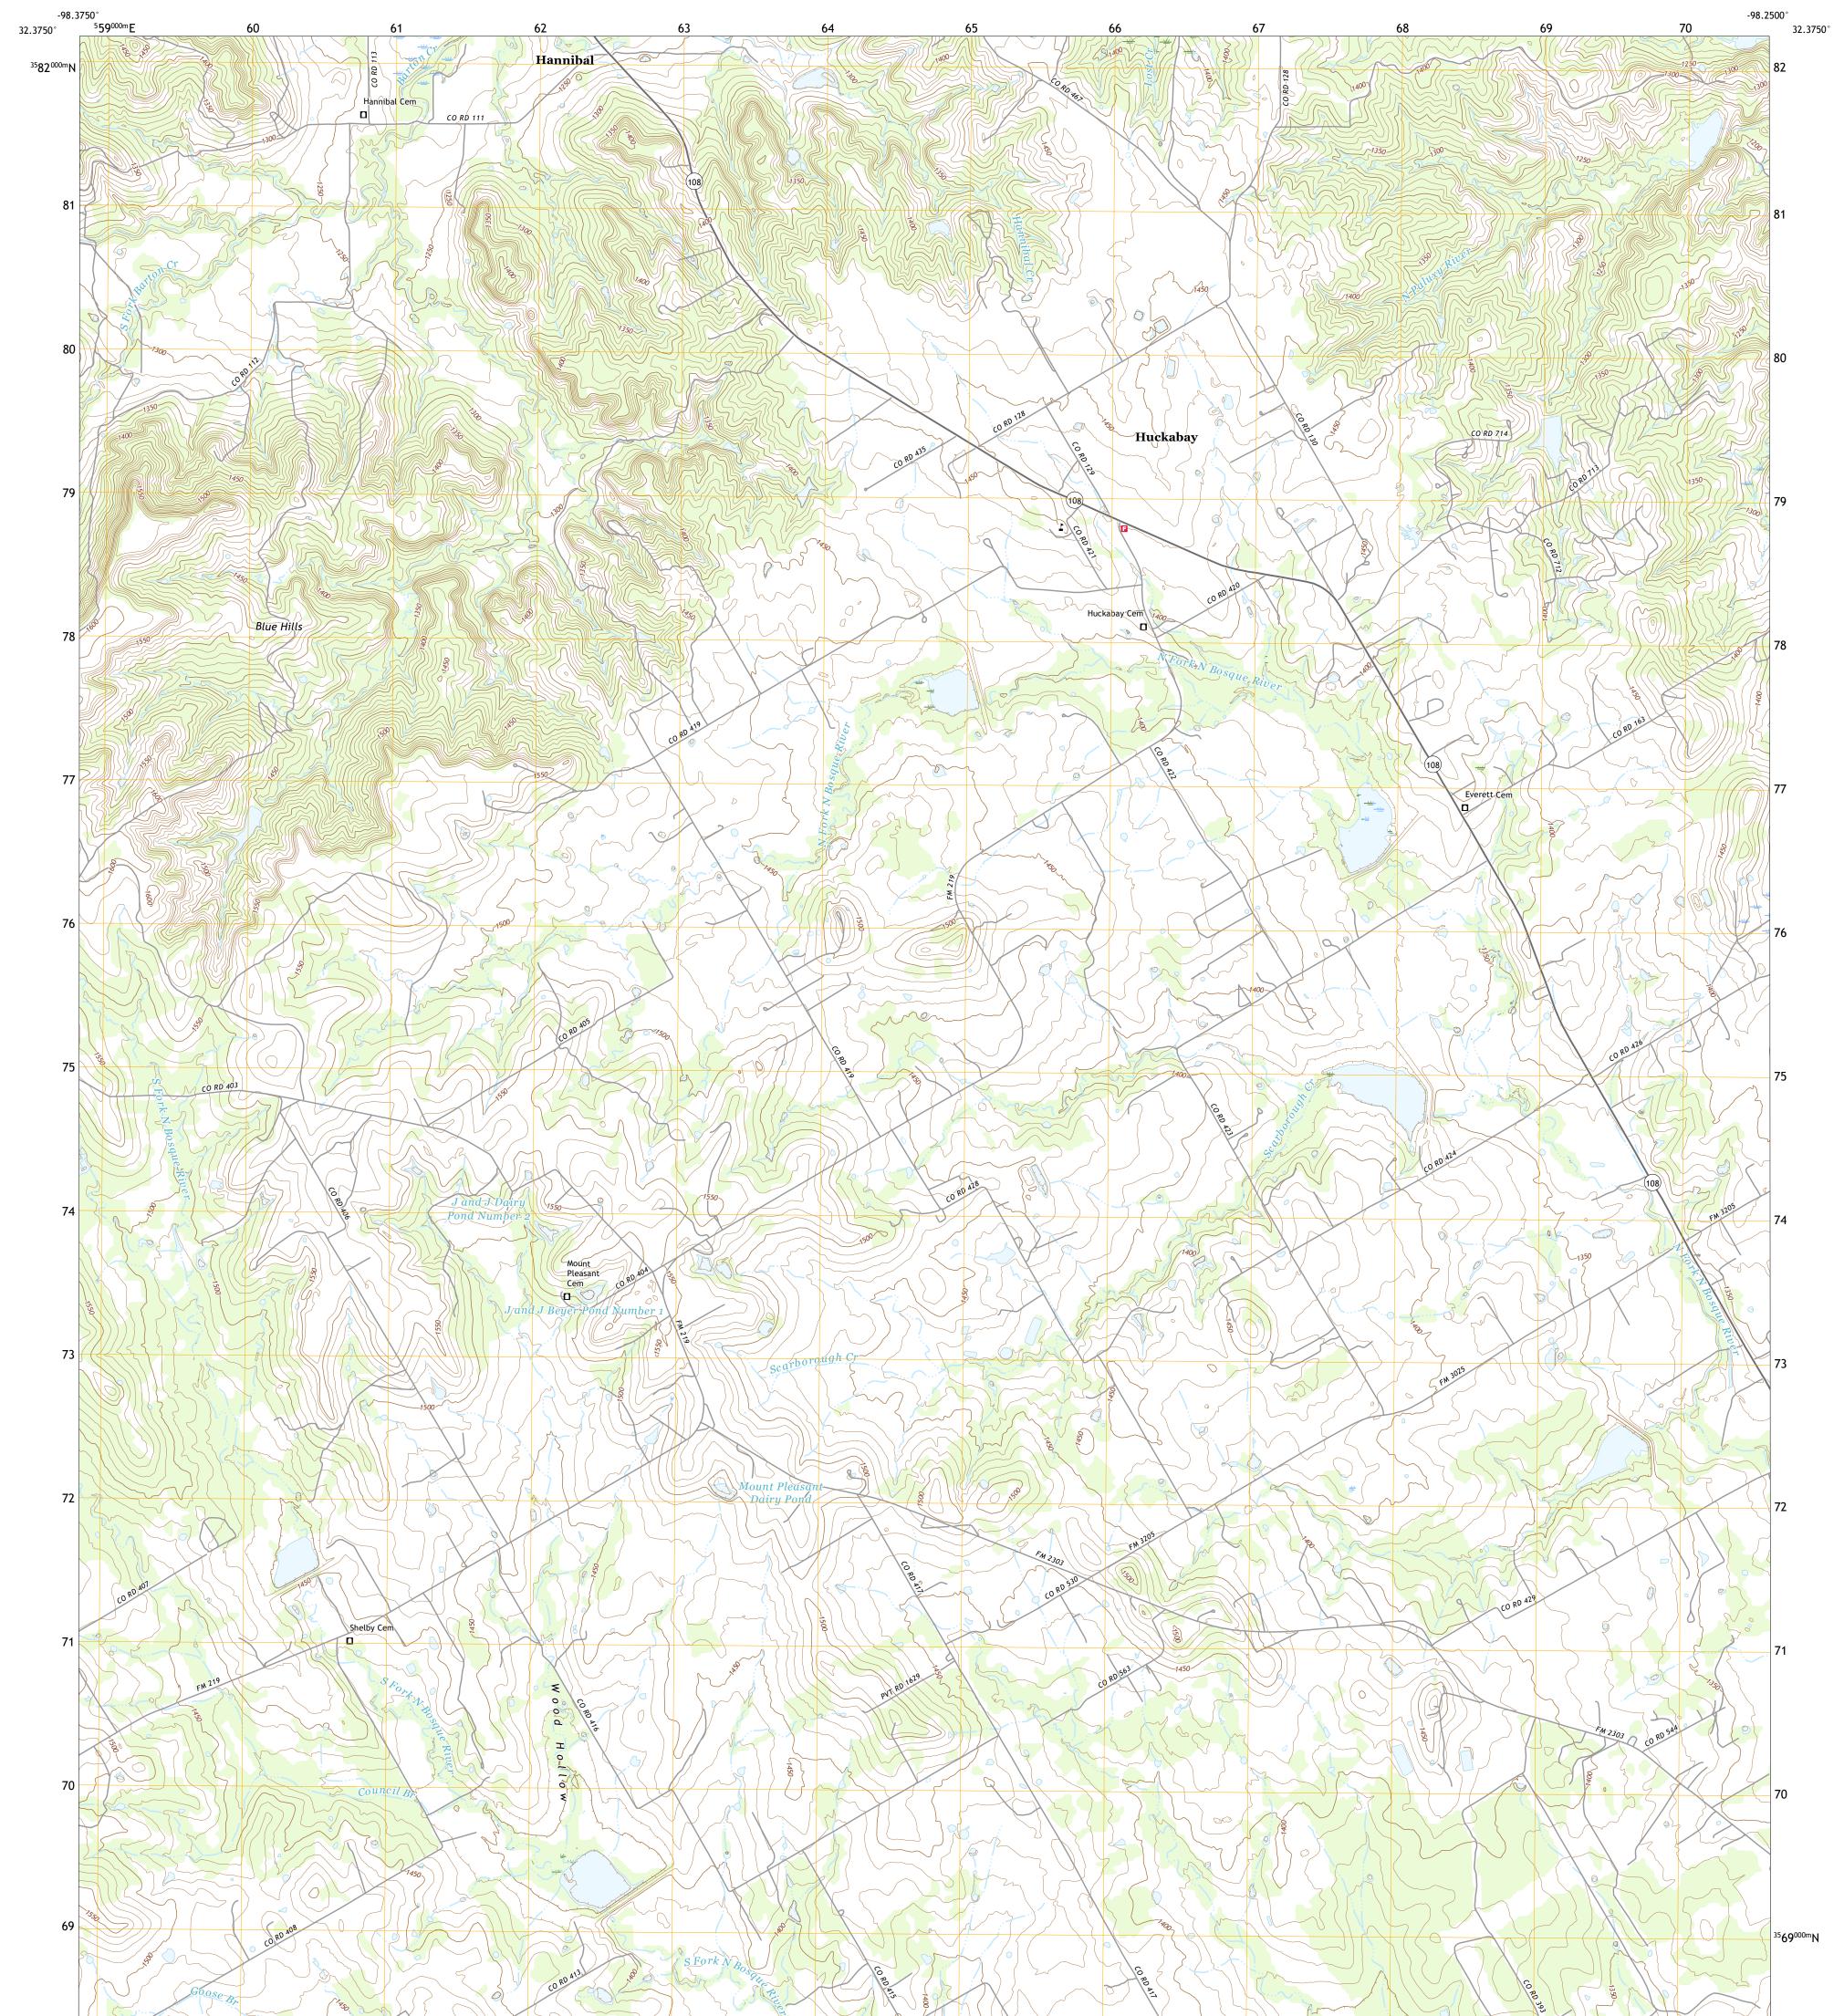

## U.S. DEPARTMENT OF THE INTERIOR U.S. GEOLOGICAL SURVEY

HUCKABAY QUADRANGLE TEXAS - ERATH COUNTY 7.5-MINUTE SERIES

Produced by the United States Geological Survey North American Datum of 1983 (NAD83) World Geodetic System of 1984 (WGS84). Projection and 1 000-meter grid:Universal Transverse Mercator, Zone 145 This map is not a legal document. Boundaries may be generalized for this map scale. Private lands within government reservations may not be shown. Obtain permission before entering private lands.

HUCKABAY, TX

2022