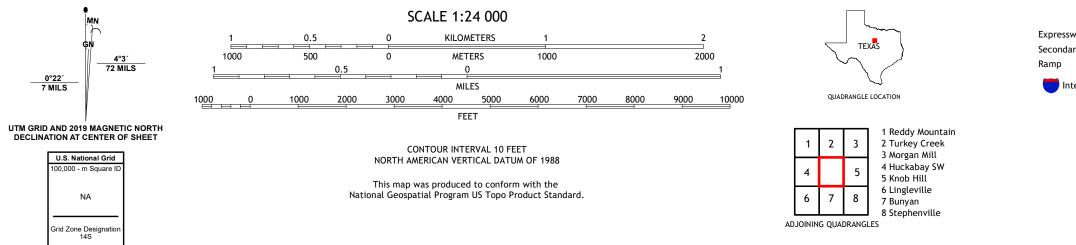

## U.S. DEPARTMENT OF THE INTERIOR U.S. GEOLOGICAL SURVEY

HUCKABAY QUADRANGLE TEXAS - ERATH COUNTY 7.5-MINUTE SERIES

Produced by the United States Geological Survey North American Datum of 1983 (NAD83) World Geodetic System of 1984 (WGS84). Projection and 1 000-meter grid:Universal Transverse Mercator, Zone 145 This map is not a legal document. Boundaries may be generalized for this map scale. Private lands within government reservations may not be shown. Obtain permission before entering private lands.

Imagery.... Roads..... Names..... Hydrography..... Contours.... Boundaries... Wetlands... ..FWS National Wetlands Inventory Not Available

0°22′ 7 MILS

ROAD CLASSIFICATION Local Connector Expressway Local Road Secondary Hwy 🗕 \_\_\_\_\_ \_\_\_\_ 4WD \_\_\_\_\_ US Route State Route Interstate Route