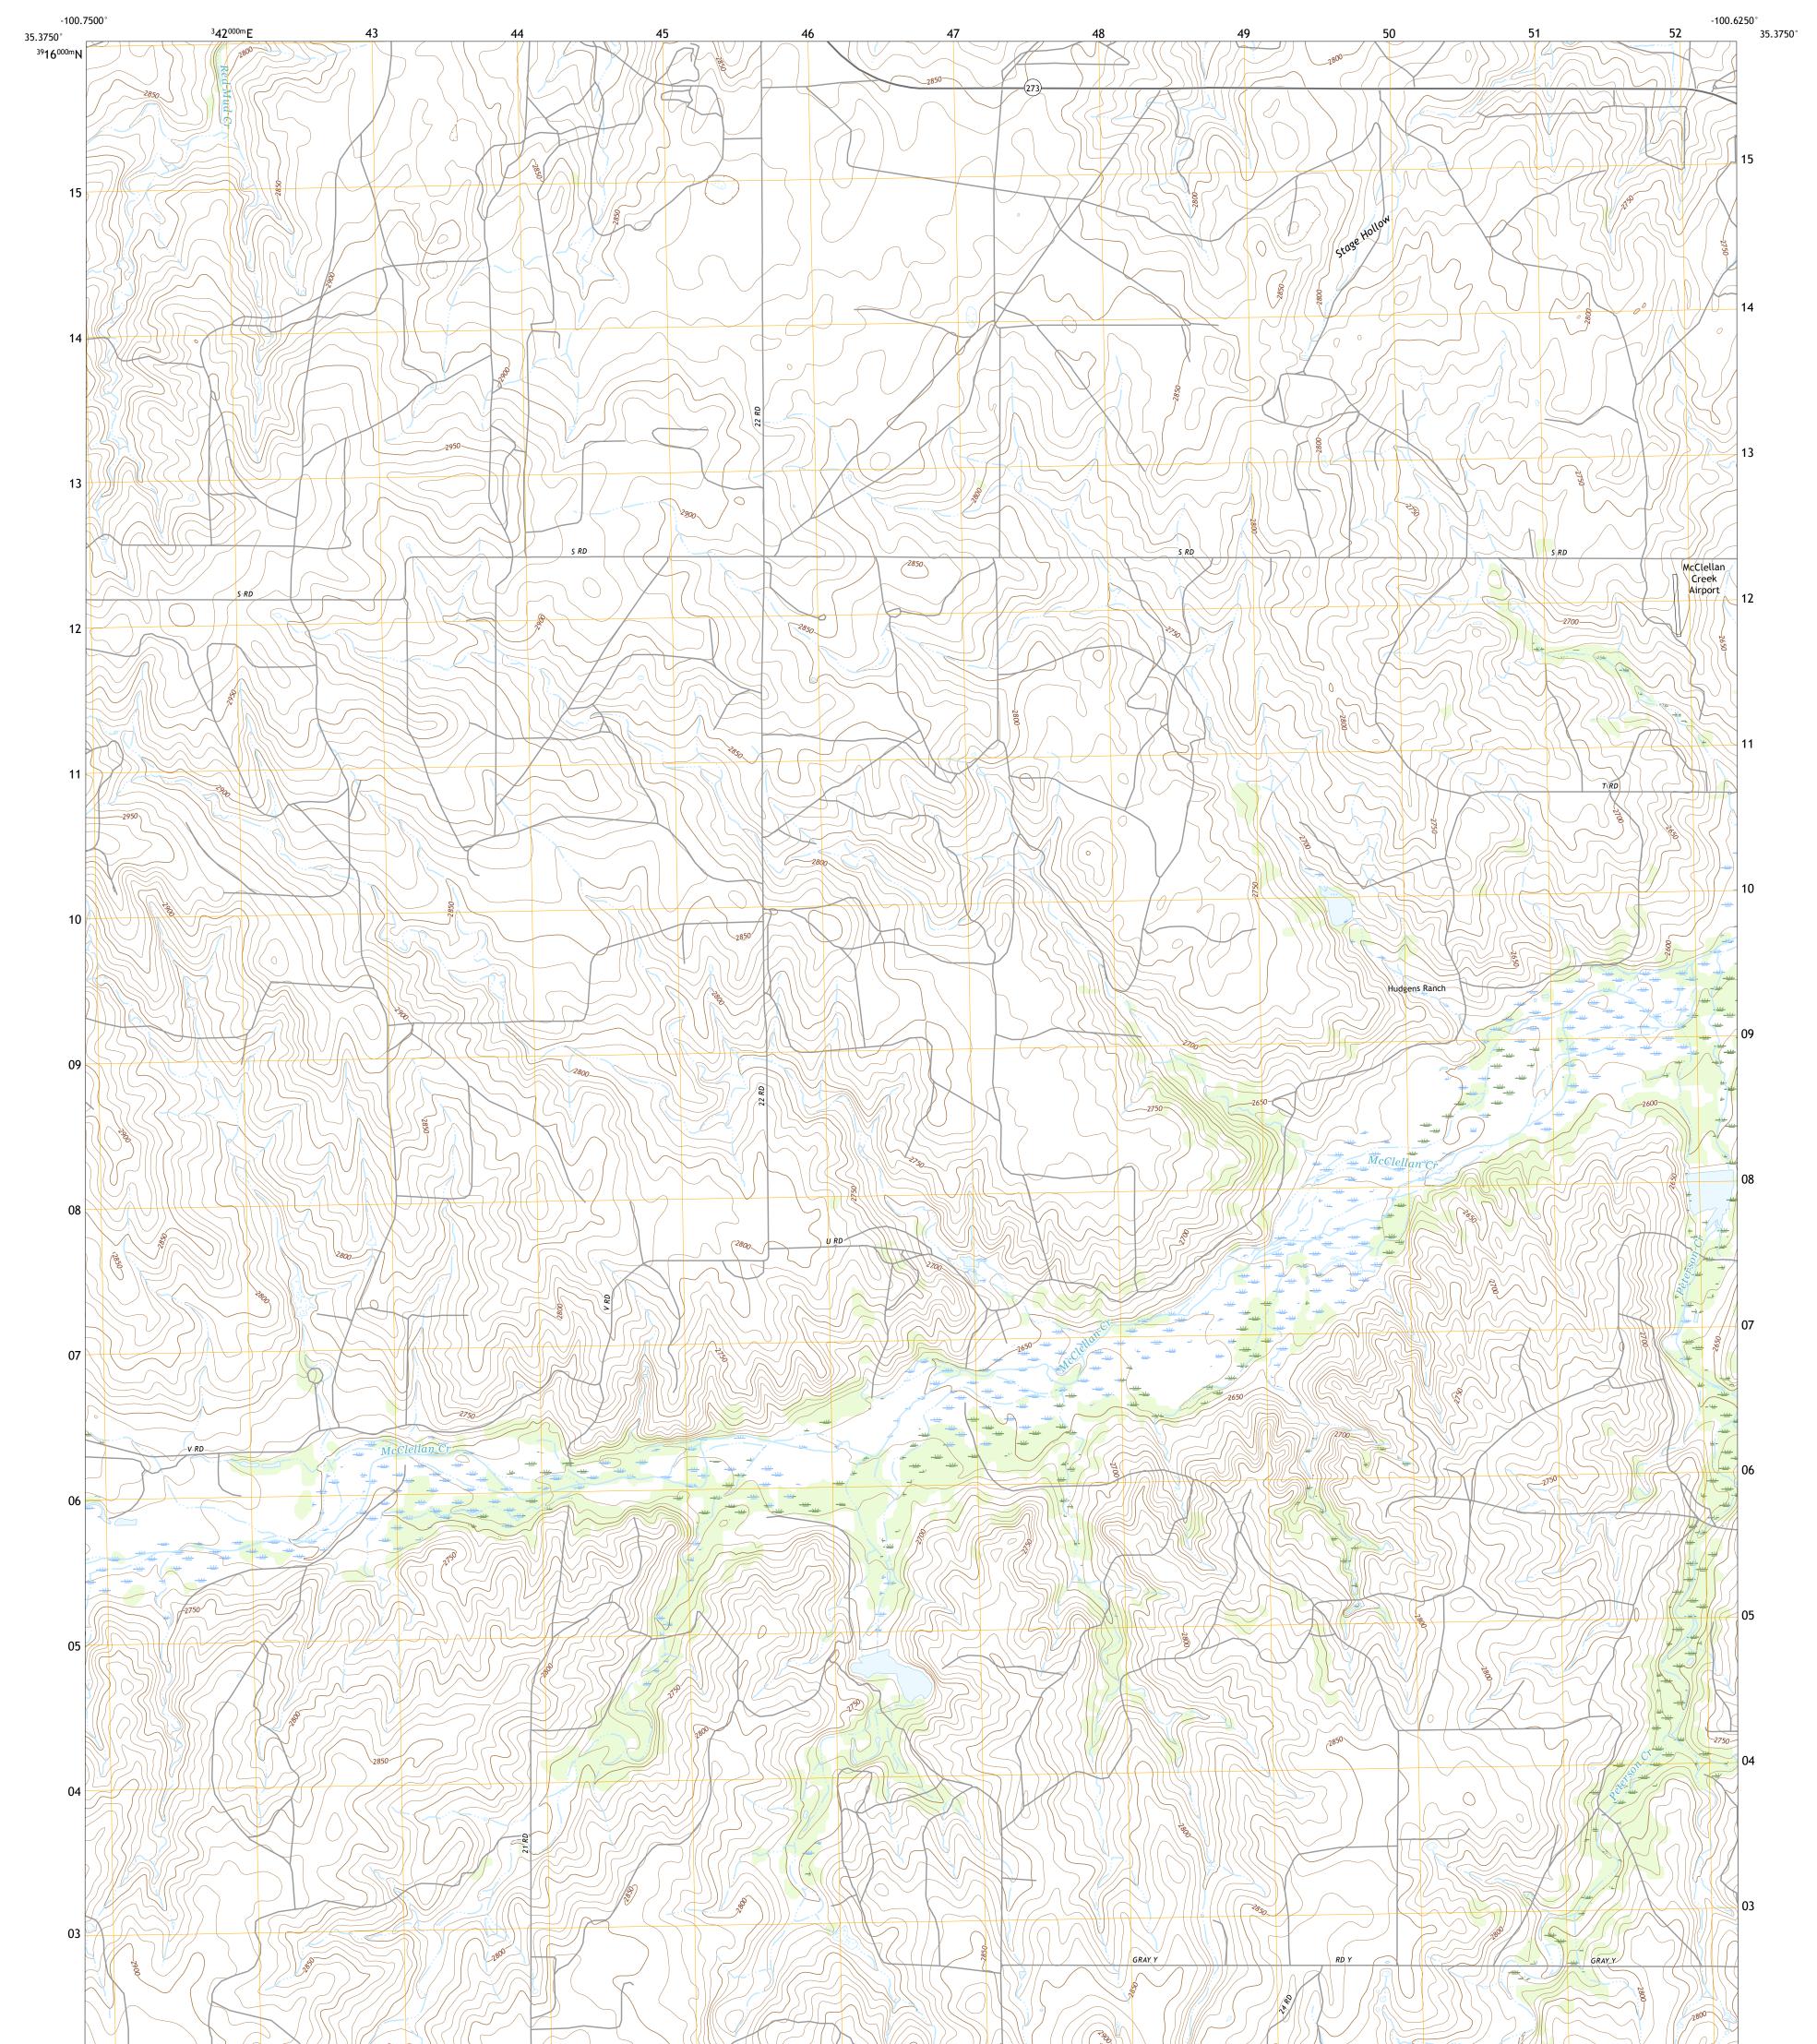

## U.S. DEPARTMENT OF THE INTERIOR U.S. GEOLOGICAL SURVEY

HUDGENS RANCH QUADRANGLE TEXAS - GRAY COUNTY 7.5-MINUTE SERIES

**Produced by the United States Geological Survey** North American Datum of 1983 (NAD83) World Geodetic System of 1984 (WGS84). Projection and 1 000-meter grid:Universal Transverse Mercator, Zone 14S This map is not a legal document. Boundaries may be generalized for this map scale. Private lands within government reservations may not be shown. Obtain permission before entering private lands.