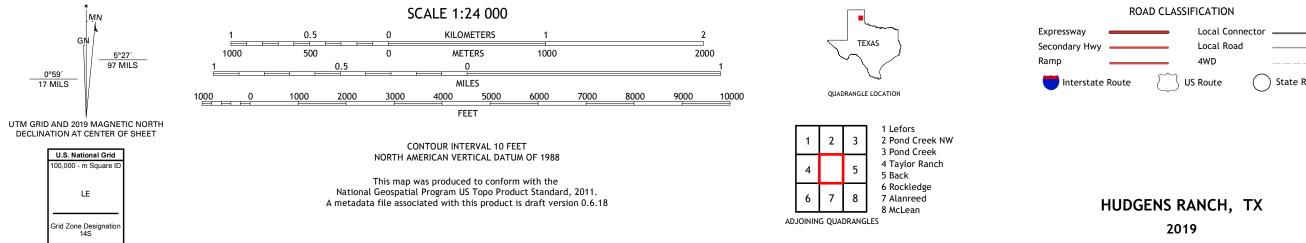

## U.S. DEPARTMENT OF THE INTERIOR U.S. GEOLOGICAL SURVEY

HUDGENS RANCH QUADRANGLE TEXAS - GRAY COUNTY 7.5-MINUTE SERIES

**Produced by the United States Geological Survey** North American Datum of 1983 (NAD83) World Geodetic System of 1984 (WGS84). Projection and 1 000-meter grid:Universal Transverse Mercator, Zone 14S This map is not a legal document. Boundaries may be generalized for this map scale. Private lands within government reservations may not be shown. Obtain permission before entering private lands.

Imagery.... Roads..... Names..... Wetlands... ..FWS National Wetlands Inventory 2003 - 2005

NSN. 7643016396614 NGA REF NO. USGSX24K21354

\_

State Route

4WD