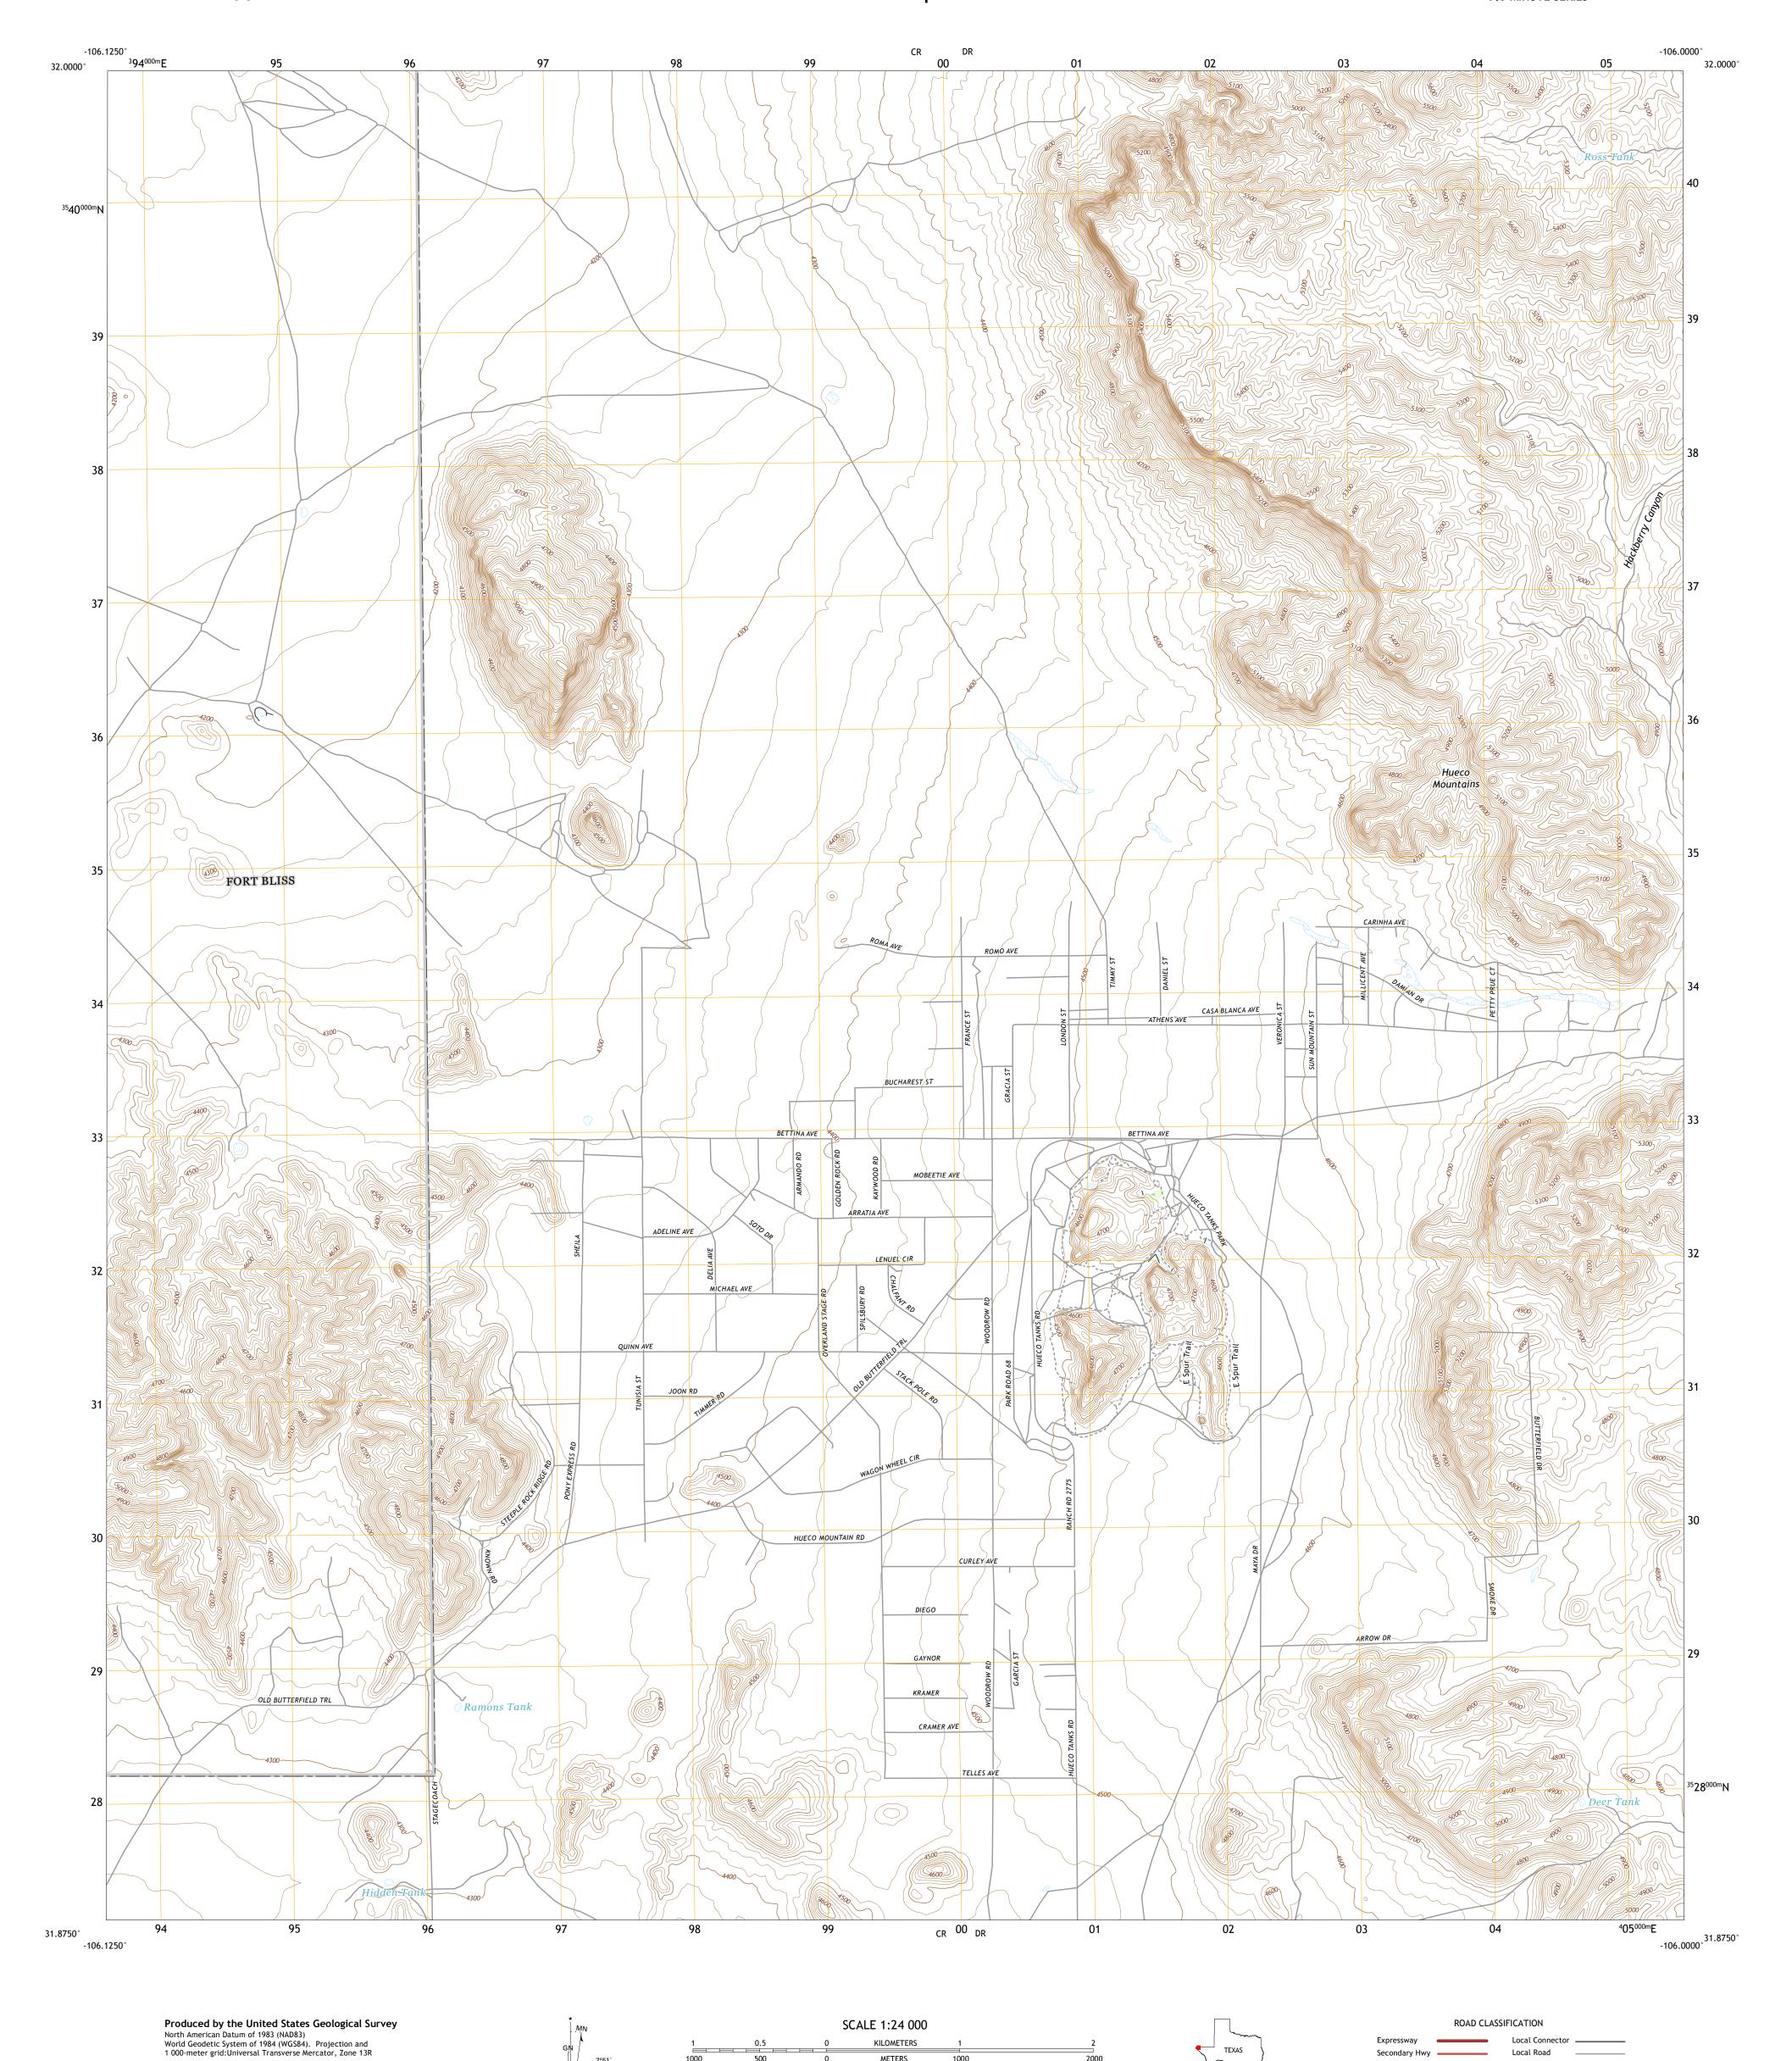

This map is not a legal document. Boundaries may be generalized for this map scale. Private lands within government reservations may not be shown. Obtain permission before

entering private lands.

Hydrography.....

Imagery... Roads..... Names....

Boundaries...

Wetlands...

0°34′ 10 MILS

UTM GRID AND 2019 MAGNETIC NORTH DECLINATION AT CENTER OF SHEET

DR

CR

Grid Zone Designation

METERS

MILES

4000 5000

FEET

Local Road

State Route

4WD

US Route

2019

Secondary Hwy

Interstate Route

Ramp

CONTOUR INTERVAL 20 FEET NORTH AMERICAN VERTICAL DATUM OF 1988 4 Nations East Well 5 Cerro Alto Mountain 6 Nations South Well 7 Helms West Well This map was produced to conform with the National Geospatial Program US Topo Product Standard, 2011. A metadata file associated with this product is draft version 0.6.18 HUECO TANKS, TX 8 Phone Line Canyon ADJOINING QUADRANGLES

QUADRANGLE LOCATION

1 Desert SW 2 Desert SE 3 Mountain Tank

2000