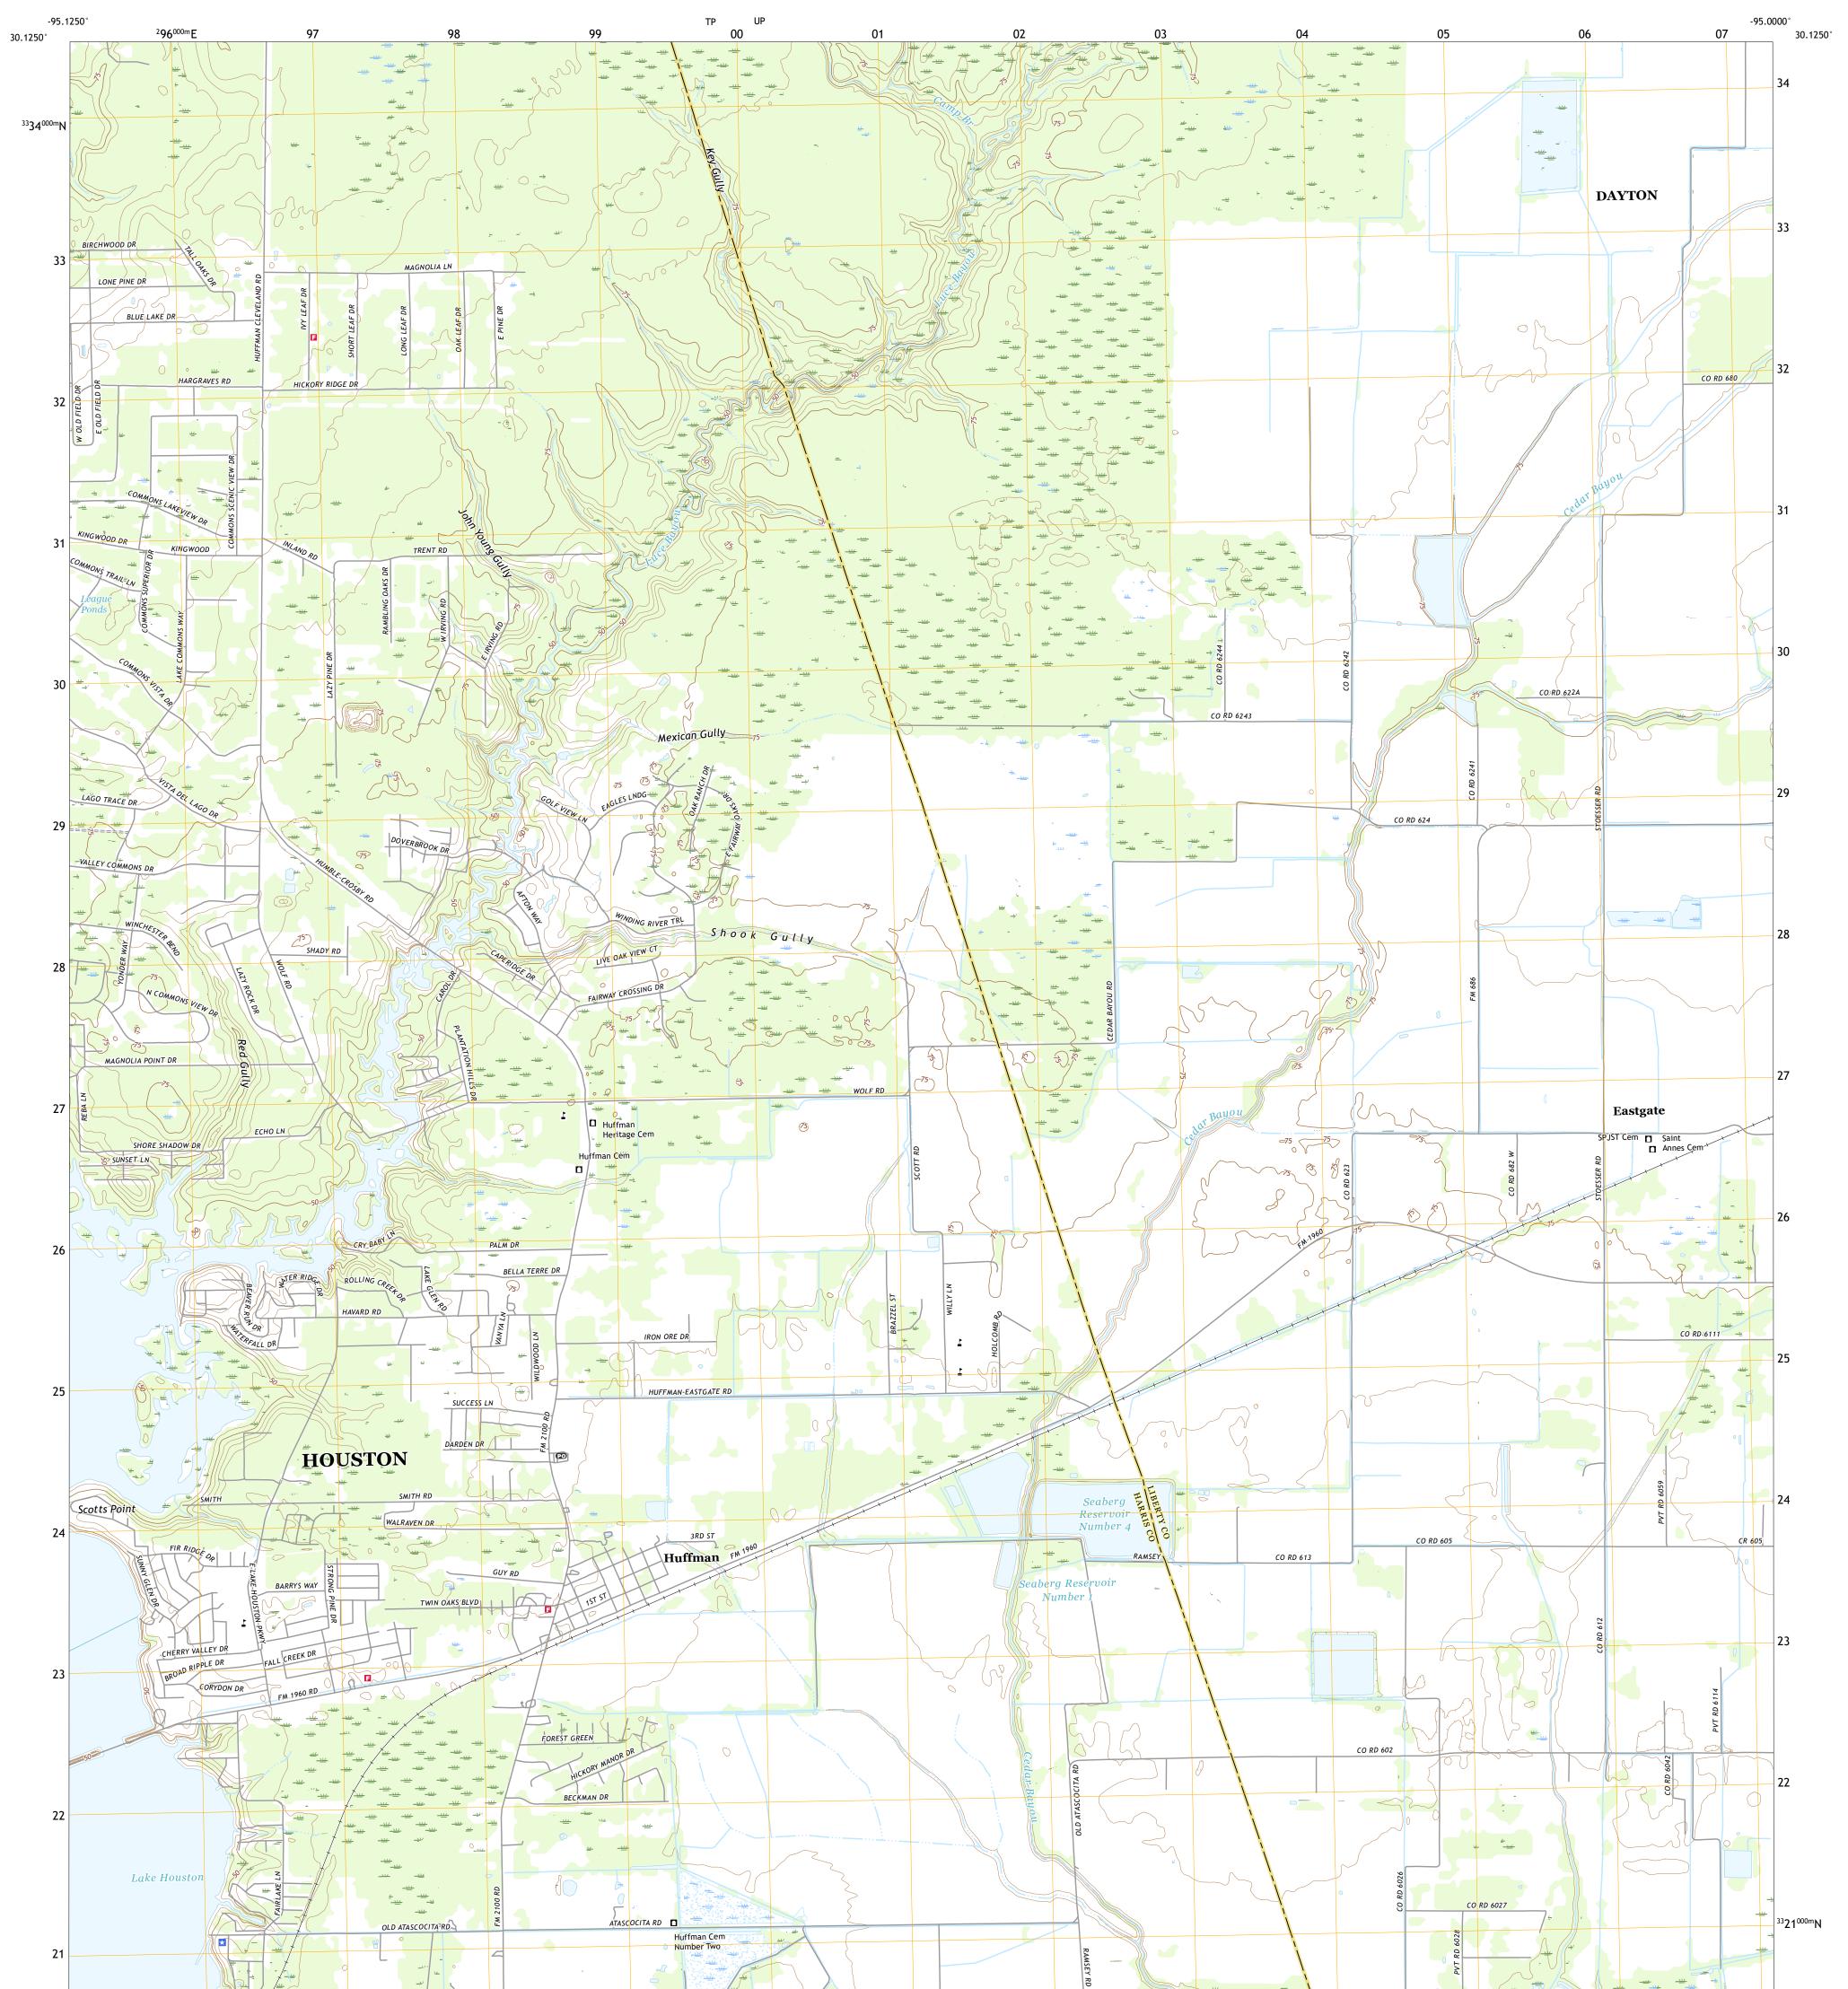

## U.S. DEPARTMENT OF THE INTERIOR U.S. GEOLOGICAL SURVEY

HUFFMAN QUADRANGLE TEXAS 7.5-MINUTE SERIES

Produced by the United States Geological Survey North American Datum of 1983 (NAD83) World Geodetic System of 1984 (WGS84). Projection and 1 000-meter grid:Universal Transverse Mercator, Zone 15R This map is not a legal document. Boundaries may be generalized for this map scale. Private lands within government reservations may not be shown. Obtain permission before entering private lands.

Imagery......NAIP, September 2016 - November 2016Roads.....U.S.CensusBureau,2015 - 2019Names......GNIS,1979 - 2022Hydrography.....NationalHydrographyDataset,2003 - 2022Contours.....NationalElevationBoundaries.....Multiplesources;seemetadatafile2019 - 2021Wetlands.....FWSNationalWetlandsInventoryNotAvailable

HUFFMAN, TX 2022