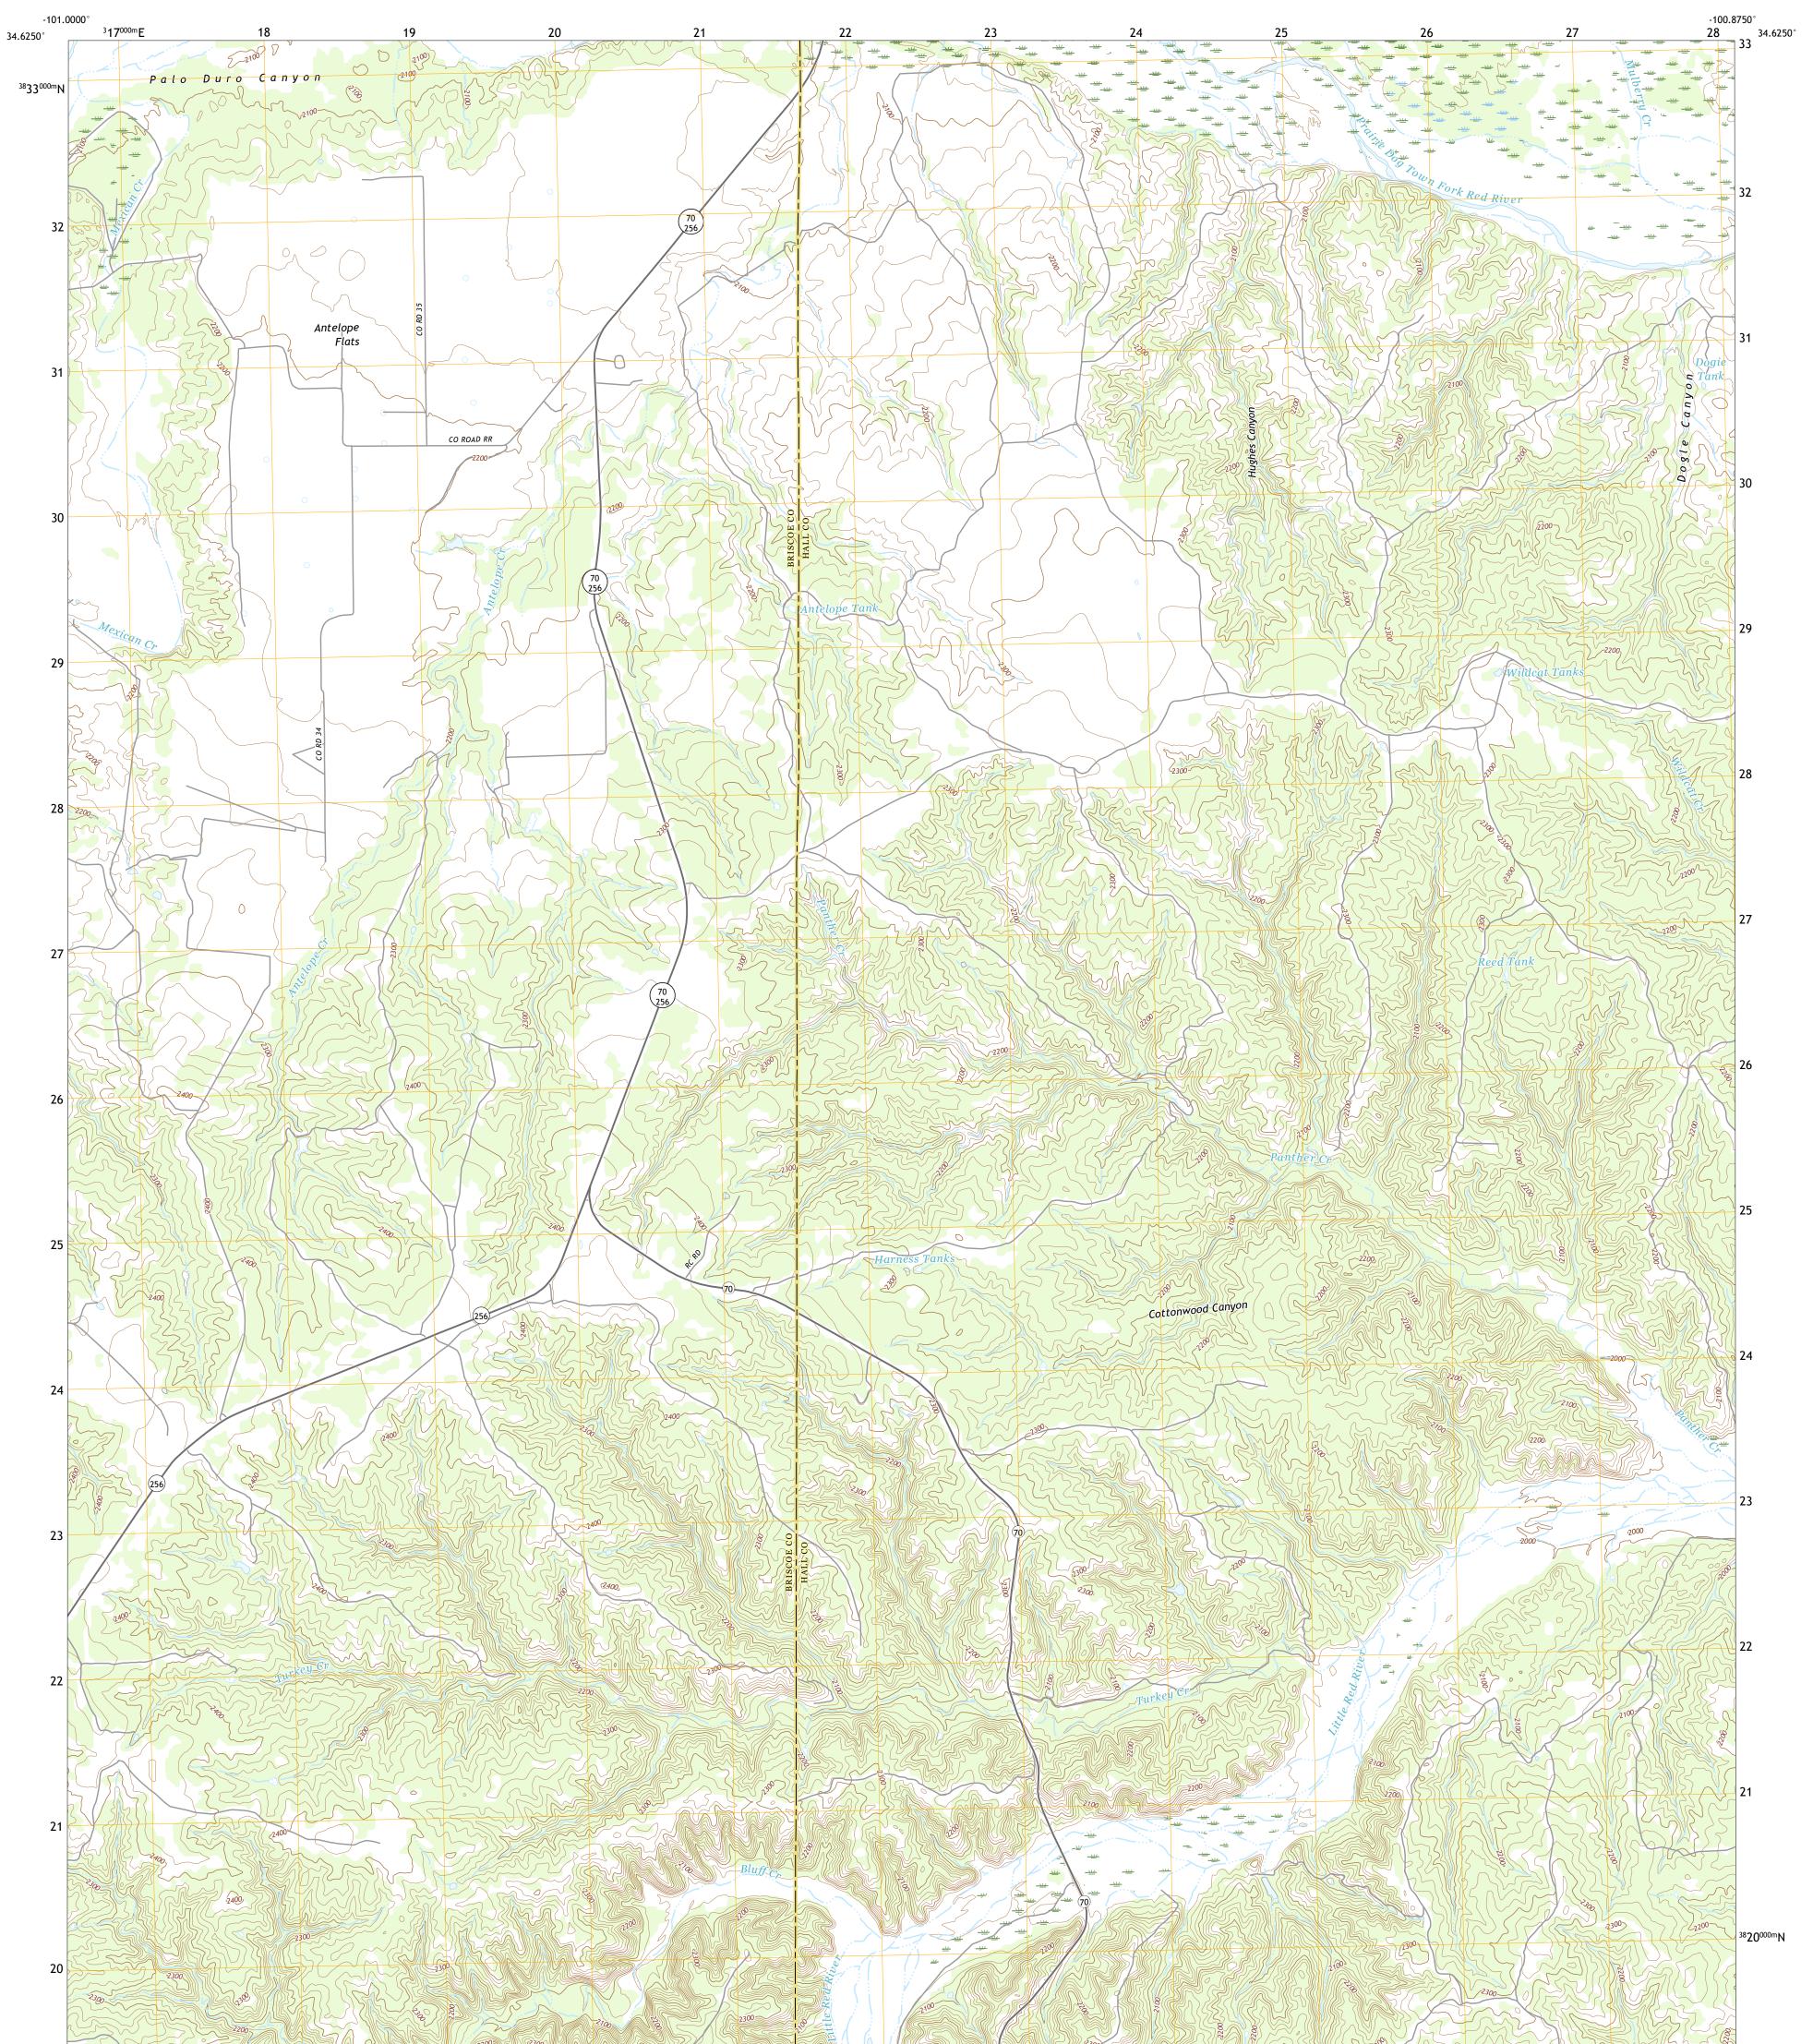

## U.S. DEPARTMENT OF THE INTERIOR U.S. GEOLOGICAL SURVEY

HUGHES CANYON QUADRANGLE TEXAS 7.5-MINUTE SERIES

**Produced by the United States Geological Survey** North American Datum of 1983 (NAD83) World Geodetic System of 1984 (WGS84). Projection and 1 000-meter grid:Universal Transverse Mercator, Zone 14S This map is not a legal document. Boundaries may be generalized for this map scale. Private lands within government reservations may not be shown. Obtain permission before entering private lands.