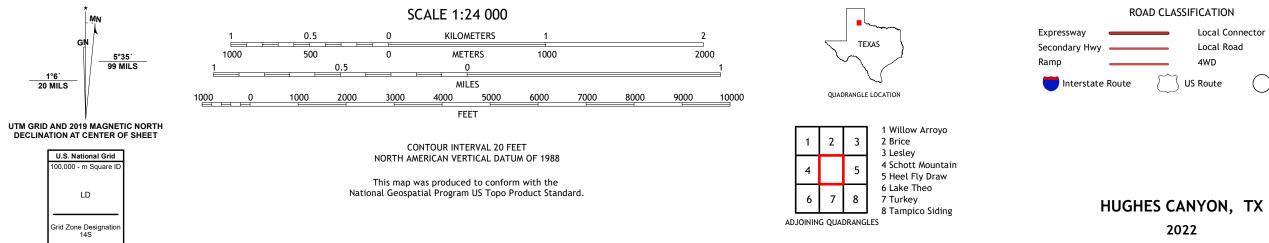

1°6′ 20 MILS

ROAD CLASSIFICATION Local Connector \_\_\_\_\_ Local Road \_\_\_\_\_ 4WD US Route State Route 🛑 Interstate Route

2022