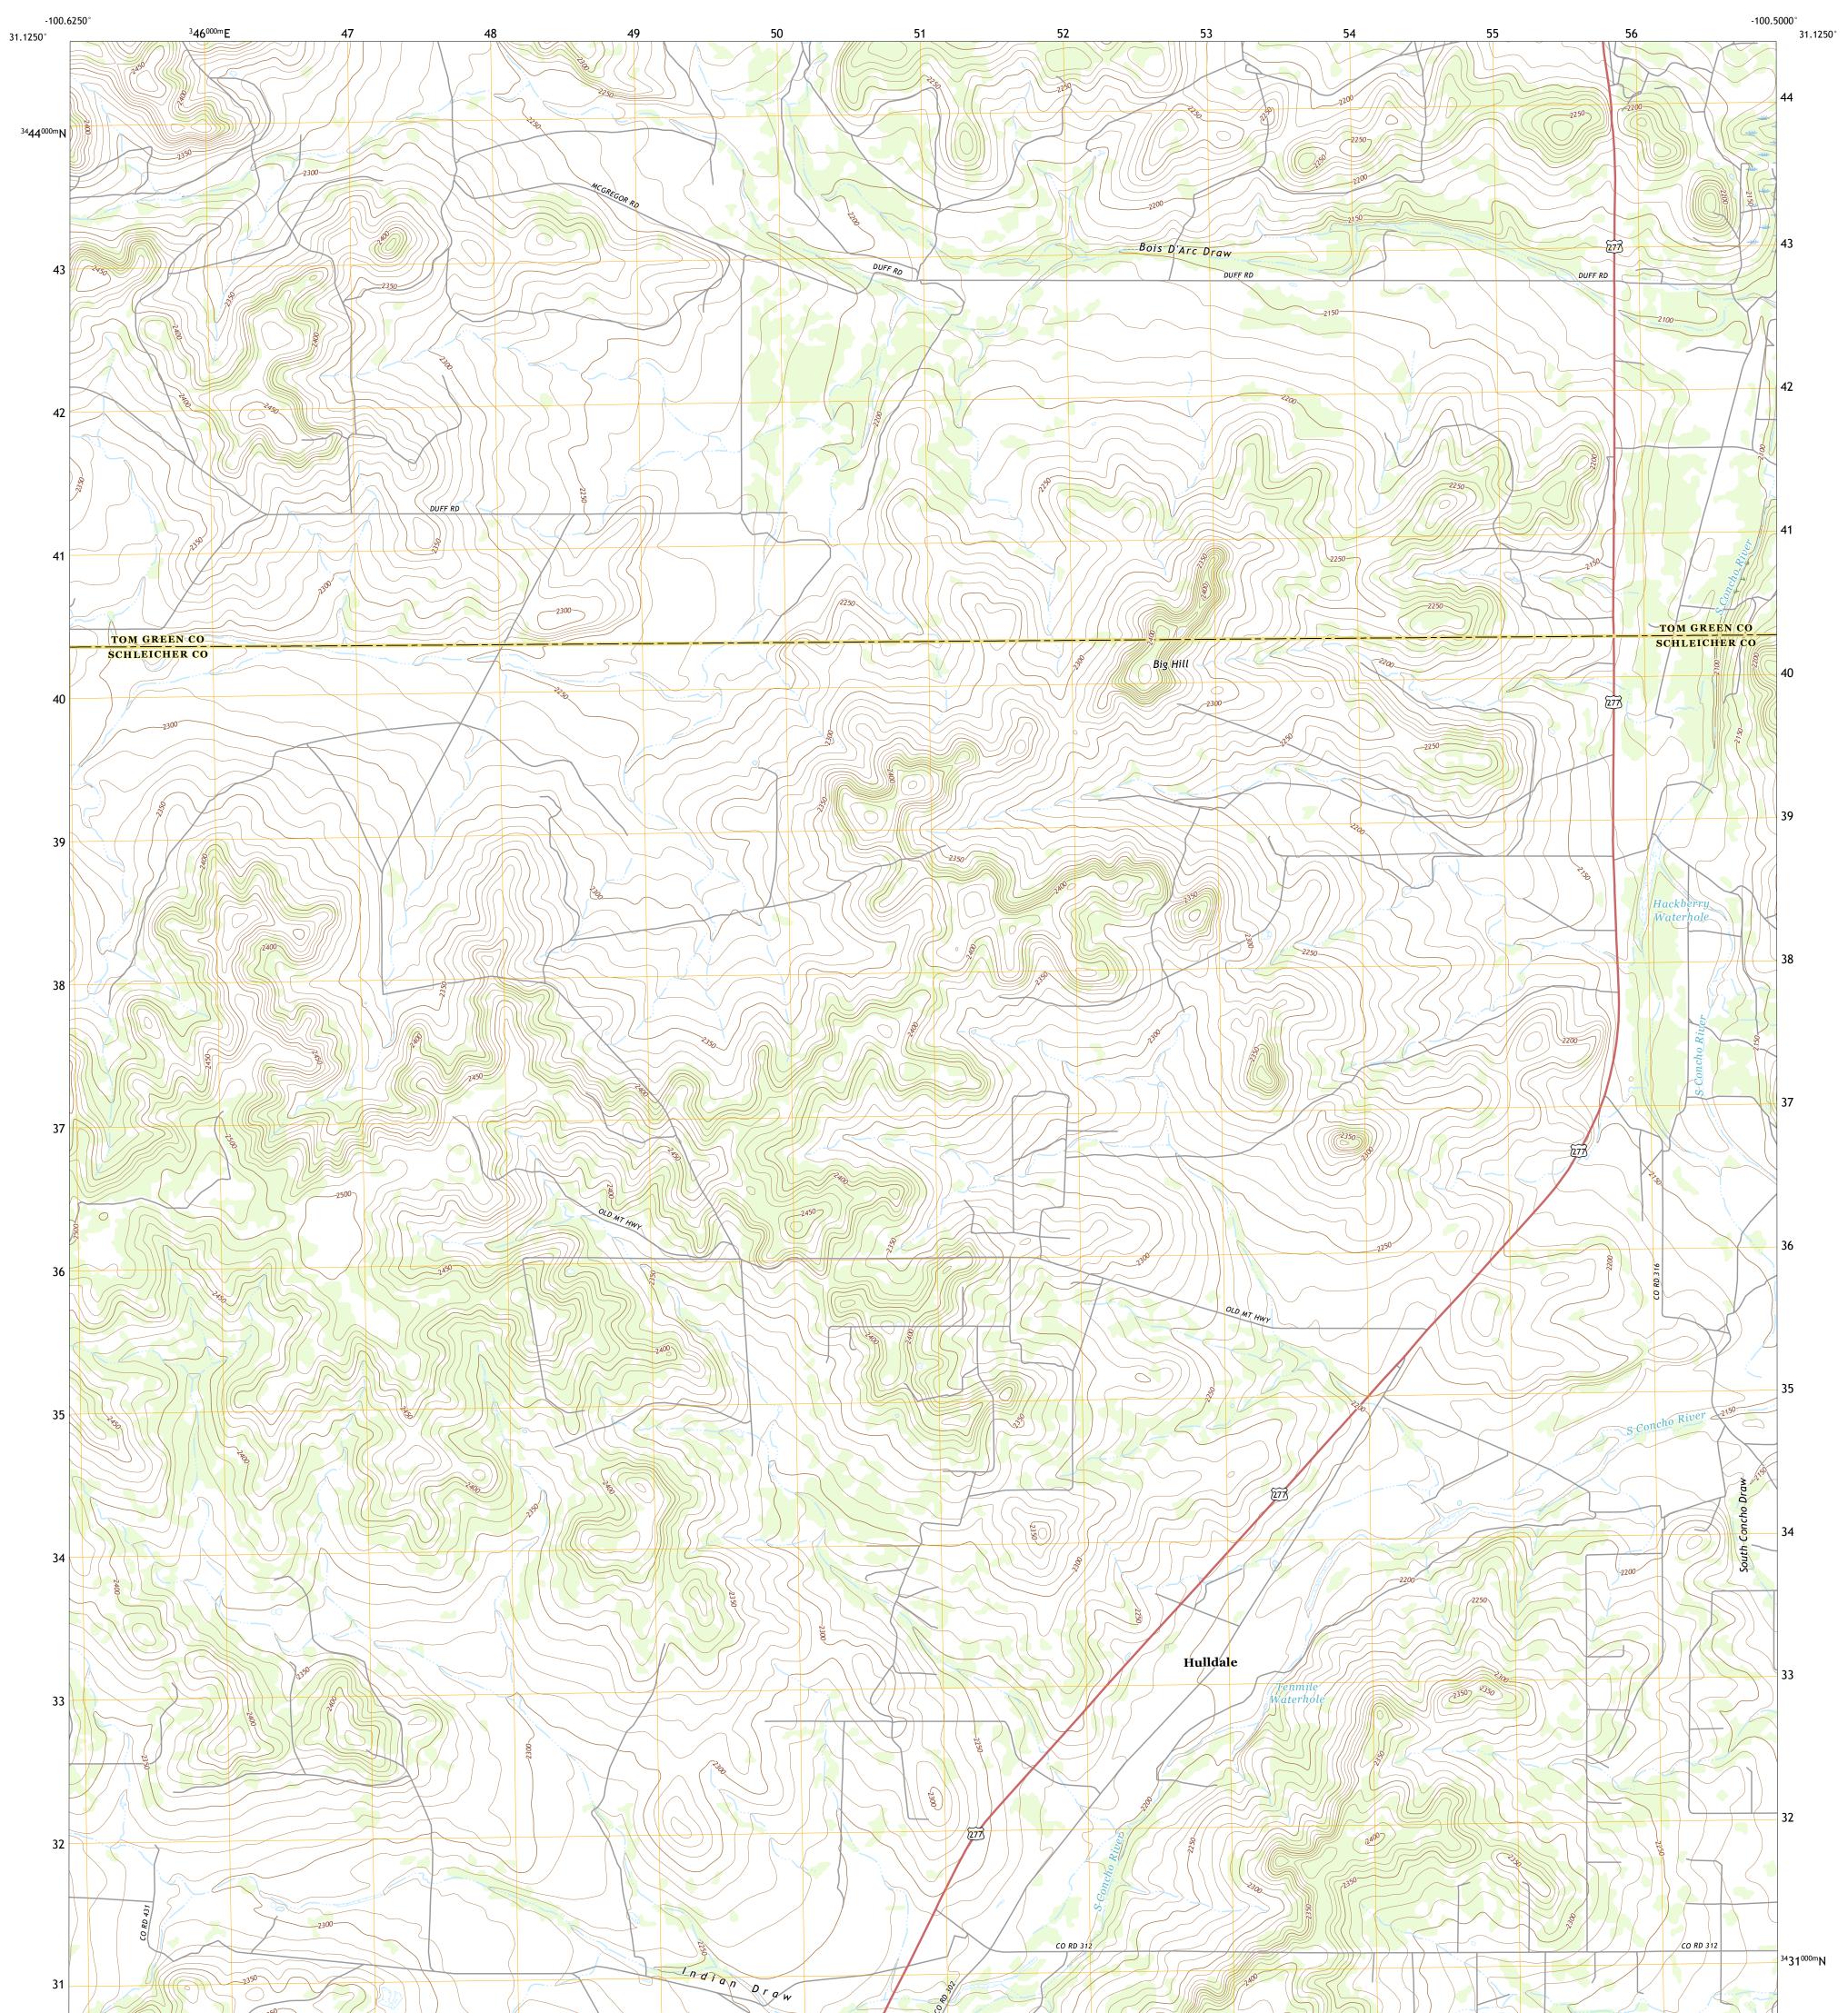

## U.S. DEPARTMENT OF THE INTERIOR U.S. GEOLOGICAL SURVEY

HULLDALE QUADRANGLE TEXAS 7.5-MINUTE SERIES

Produced by the United States Geological Survey North American Datum of 1983 (NAD83) World Geodetic System of 1984 (WGS84). Projection and 1 000-meter grid:Universal Transverse Mercator, Zone 14R This map is not a legal document. Boundaries may be generalized for this map scale. Private lands within government reservations may not be shown. Obtain permission before entering private lands.