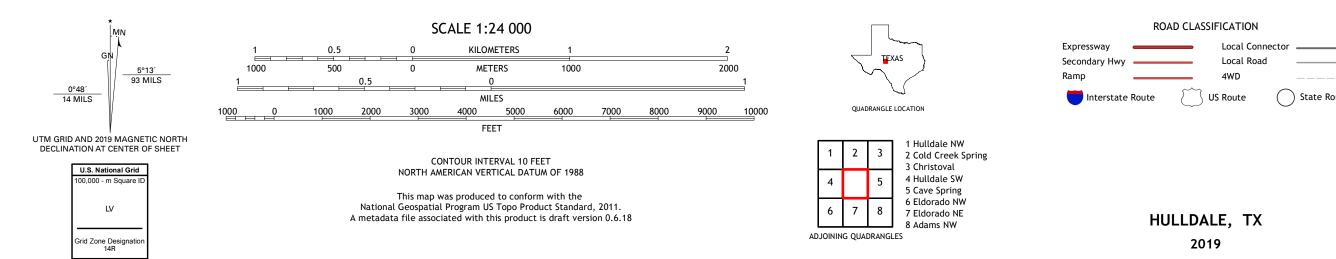

## U.S. DEPARTMENT OF THE INTERIOR U.S. GEOLOGICAL SURVEY

HULLDALE QUADRANGLE TEXAS 7.5-MINUTE SERIES

Produced by the United States Geological Survey North American Datum of 1983 (NAD83) World Geodetic System of 1984 (WGS84). Projection and 1 000-meter grid:Universal Transverse Mercator, Zone 14R This map is not a legal document. Boundaries may be generalized for this map scale. Private lands within government reservations may not be shown. Obtain permission before entering private lands.

Imagery.... Roads..... Names..... Hydrography..... Contours.... Boundaries... ..FWS Wetlands 1985 Wetlands... National Inventory

NSN. 7643016396615 NGA REF NO. USGSX24K21426

\_\_\_\_

State Route