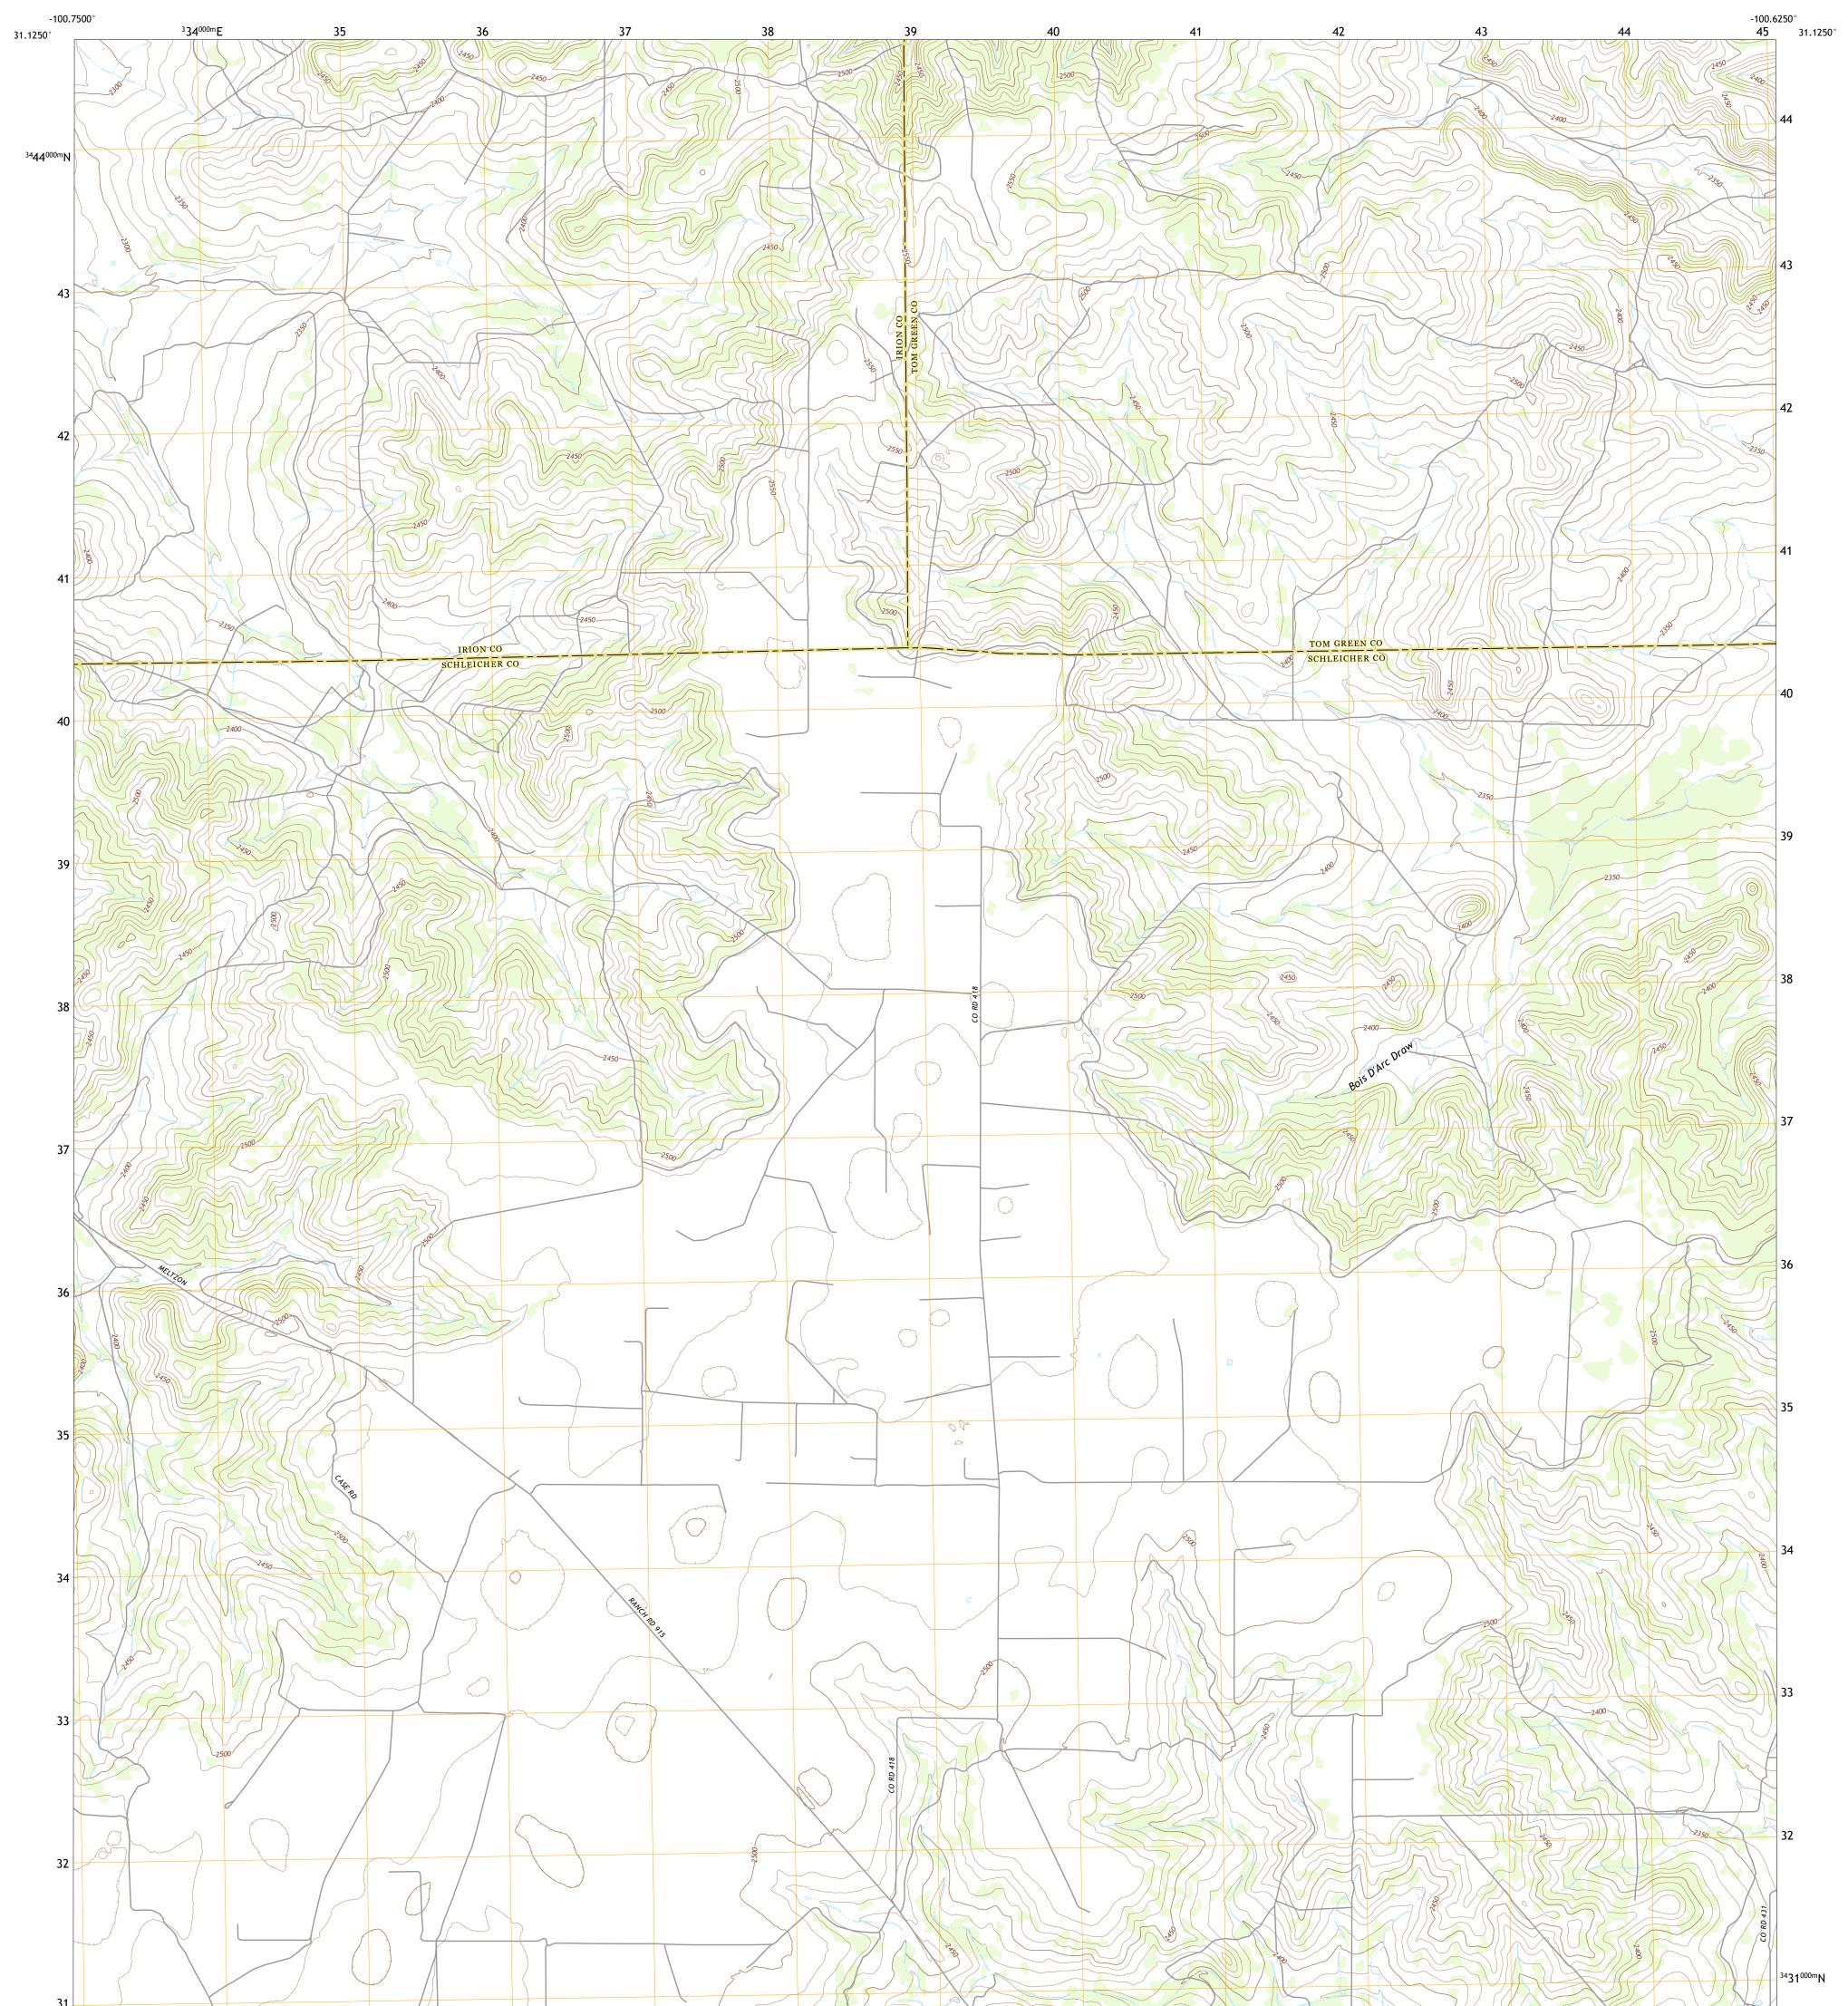

## U.S. DEPARTMENT OF THE INTERIOR U.S. GEOLOGICAL SURVEY

HULLDALE SW QUADRANGLE TEXAS 7.5-MINUTE SERIES

**Produced by the United States Geological Survey** North American Datum of 1983 (NAD83) World Geodetic System of 1984 (WGS84). Projection and 1 000-meter grid:Universal Transverse Mercator, Zone 14R This map is not a legal document. Boundaries may be generalized for this map scale. Private lands within government reservations may not be shown. Obtain permission before entering private lands.

Imagery.... Roads..... Names..... Hydrography..... Contours...... Boundaries......Mult Wetlands.... ..FWS National Wetlands Inventory Not Available

GN

LV

0°52´ 15 MILS

2022