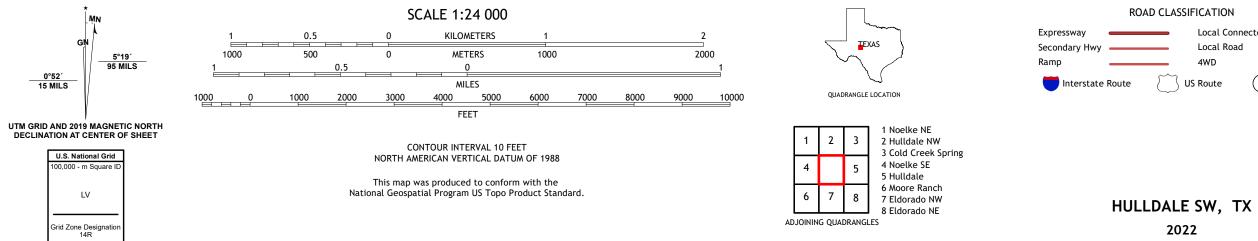

## U.S. DEPARTMENT OF THE INTERIOR U.S. GEOLOGICAL SURVEY

HULLDALE SW QUADRANGLE TEXAS 7.5-MINUTE SERIES

**Produced by the United States Geological Survey** North American Datum of 1983 (NAD83) World Geodetic System of 1984 (WGS84). Projection and 1 000-meter grid:Universal Transverse Mercator, Zone 14R This map is not a legal document. Boundaries may be generalized for this map scale. Private lands within government reservations may not be shown. Obtain permission before entering private lands.

Imagery.... Roads..... Names..... Hydrography..... Contours...... Boundaries......Mult Wetlands.... ..FWS National Wetlands Inventory Not Available

GN

LV

0°52´ 15 MILS

2022