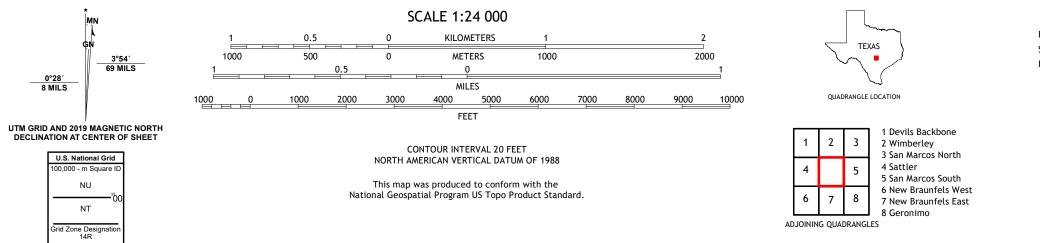

## U.S. DEPARTMENT OF THE INTERIOR U.S. GEOLOGICAL SURVEY

HUNTER QUADRANGLE TEXAS 7.5-MINUTE SERIES

Produced by the United States Geological Survey North American Datum of 1983 (NAD83) World Geodetic System of 1984 (WGS84). Projection and 1 000-meter grid:Universal Transverse Mercator, Zone 14R This map is not a legal document. Boundaries may be generalized for this map scale. Private lands within government reservations may not be shown. Obtain permission before entering private lands.