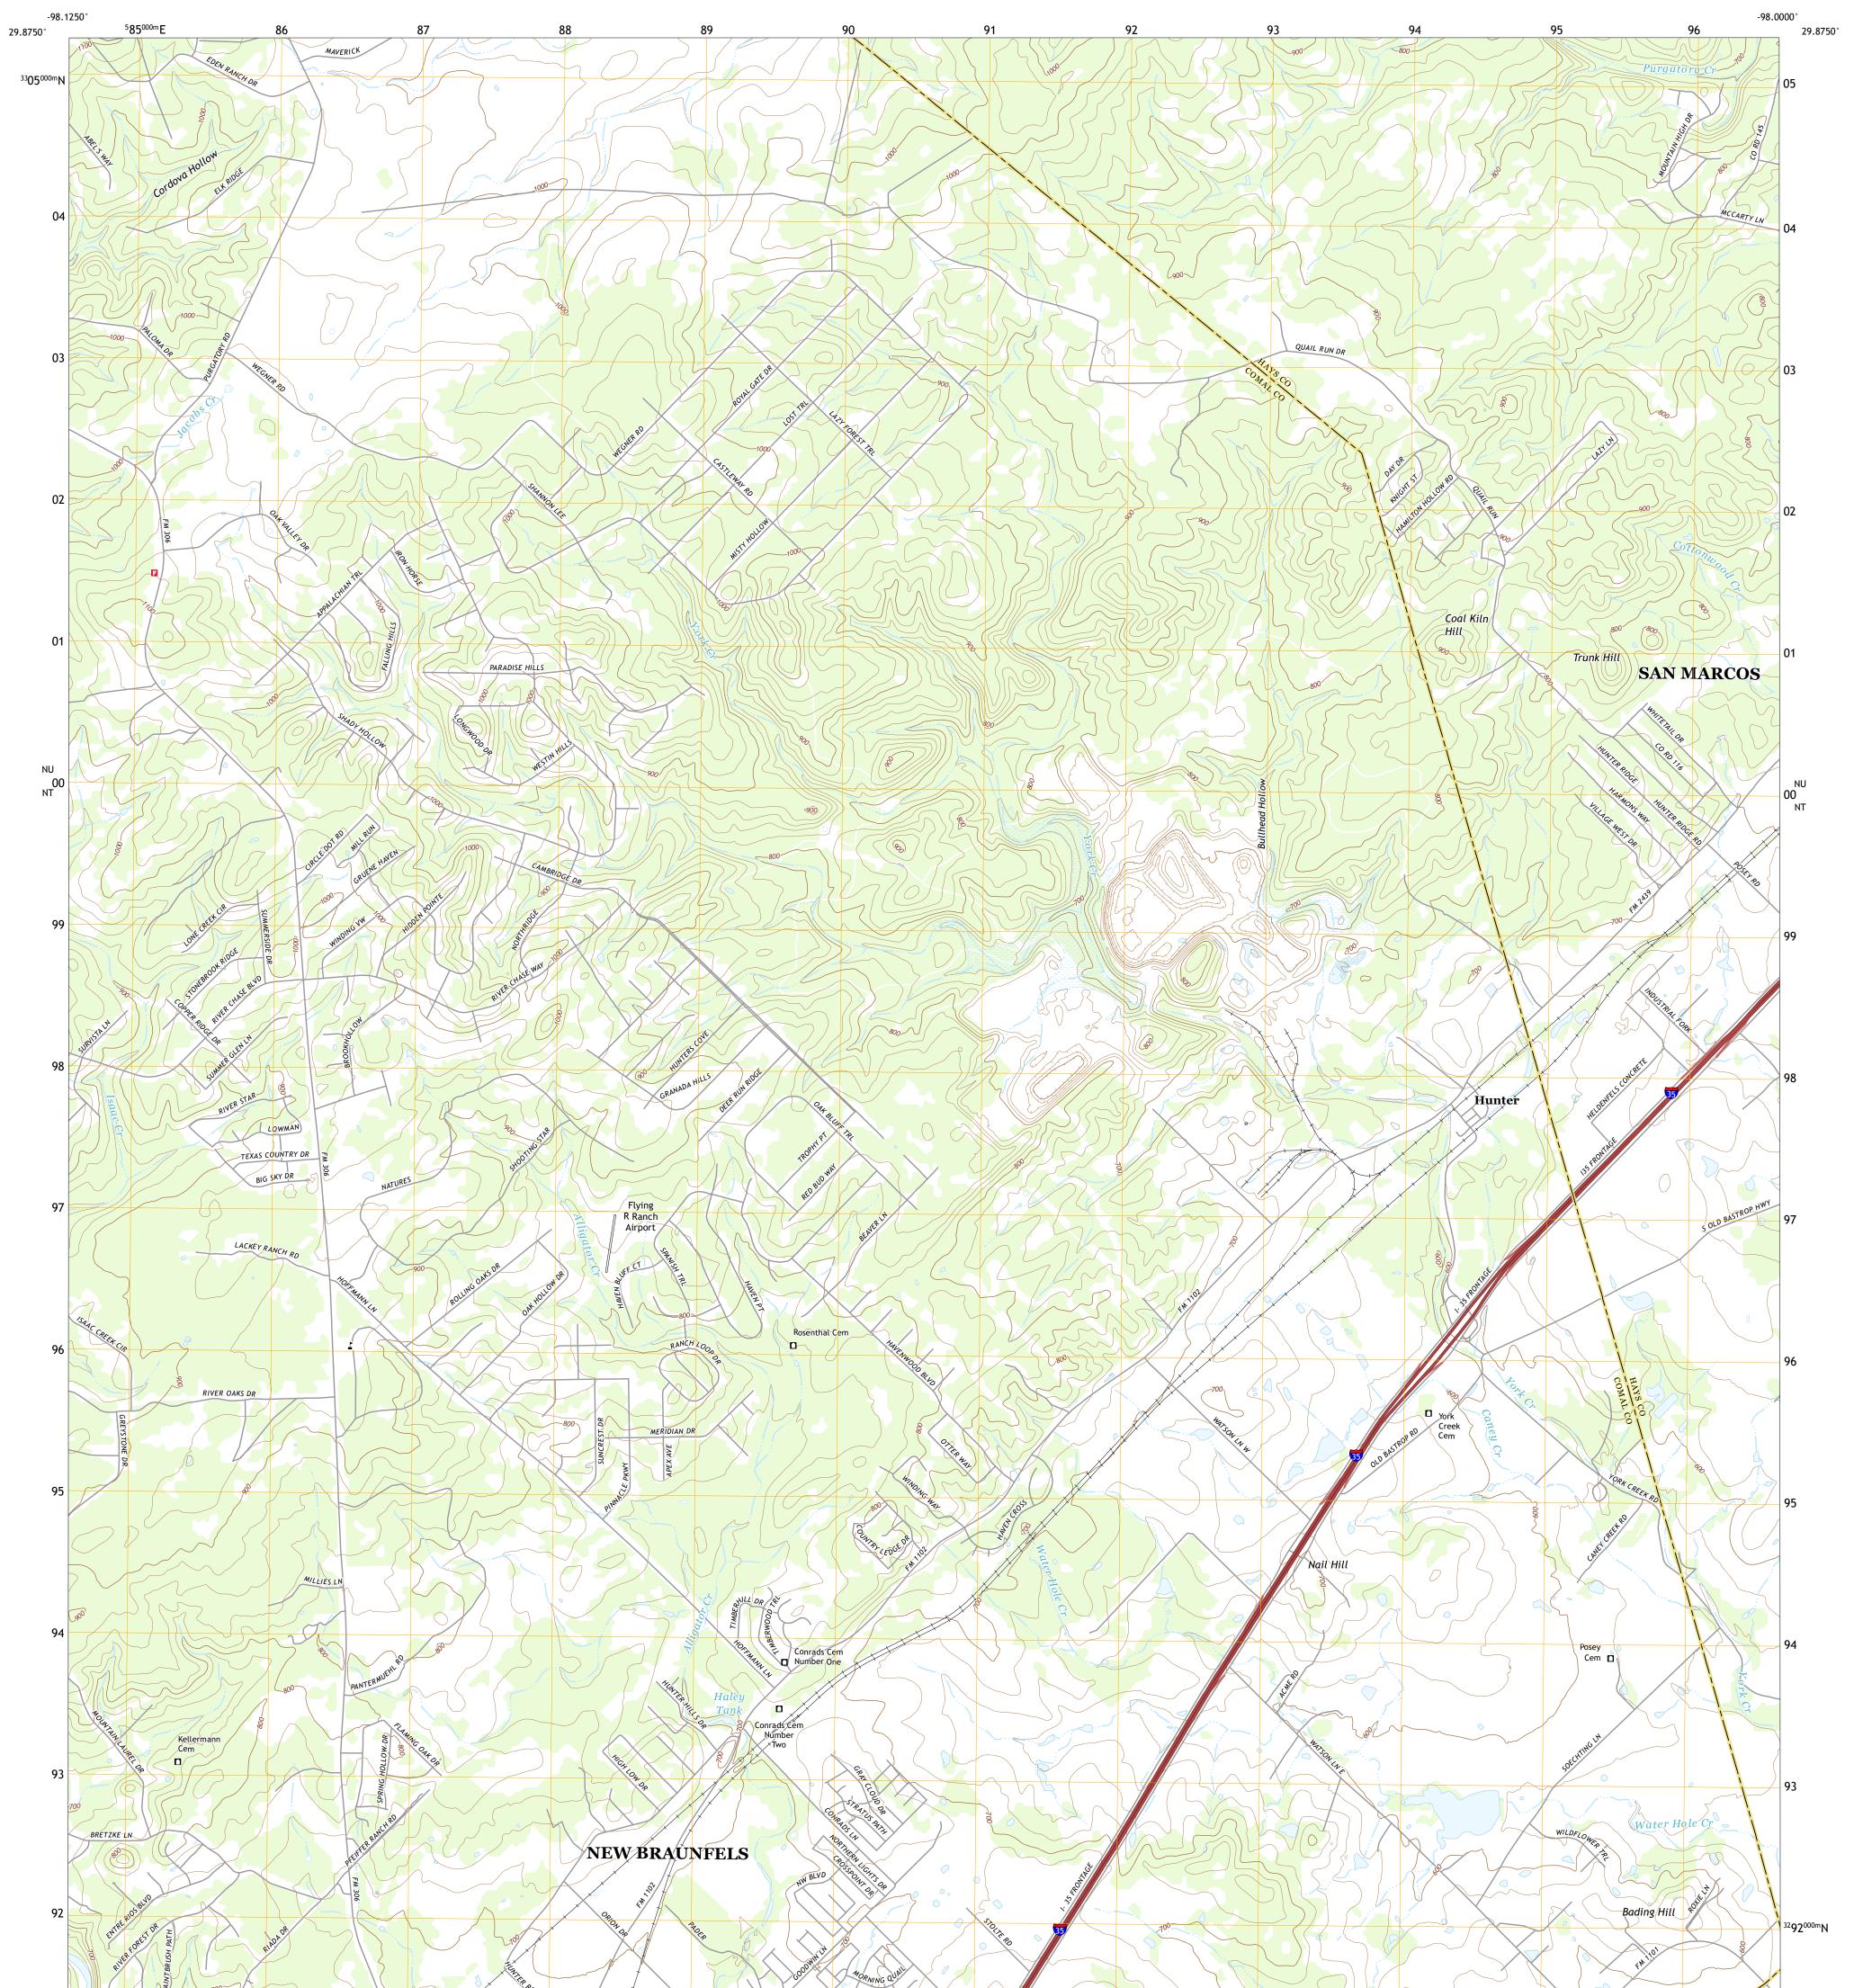

## U.S. DEPARTMENT OF THE INTERIOR U.S. GEOLOGICAL SURVEY

HUNTER QUADRANGLE TEXAS 7.5-MINUTE SERIES

Produced by the United States Geological Survey North American Datum of 1983 (NAD83) World Geodetic System of 1984 (WGS84). Projection and 1 000-meter grid:Universal Transverse Mercator, Zone 14R This map is not a legal document. Boundaries may be generalized for this map scale. Private lands within government reservations may not be shown. Obtain permission before entering private lands.

HUNTER, TX

2022