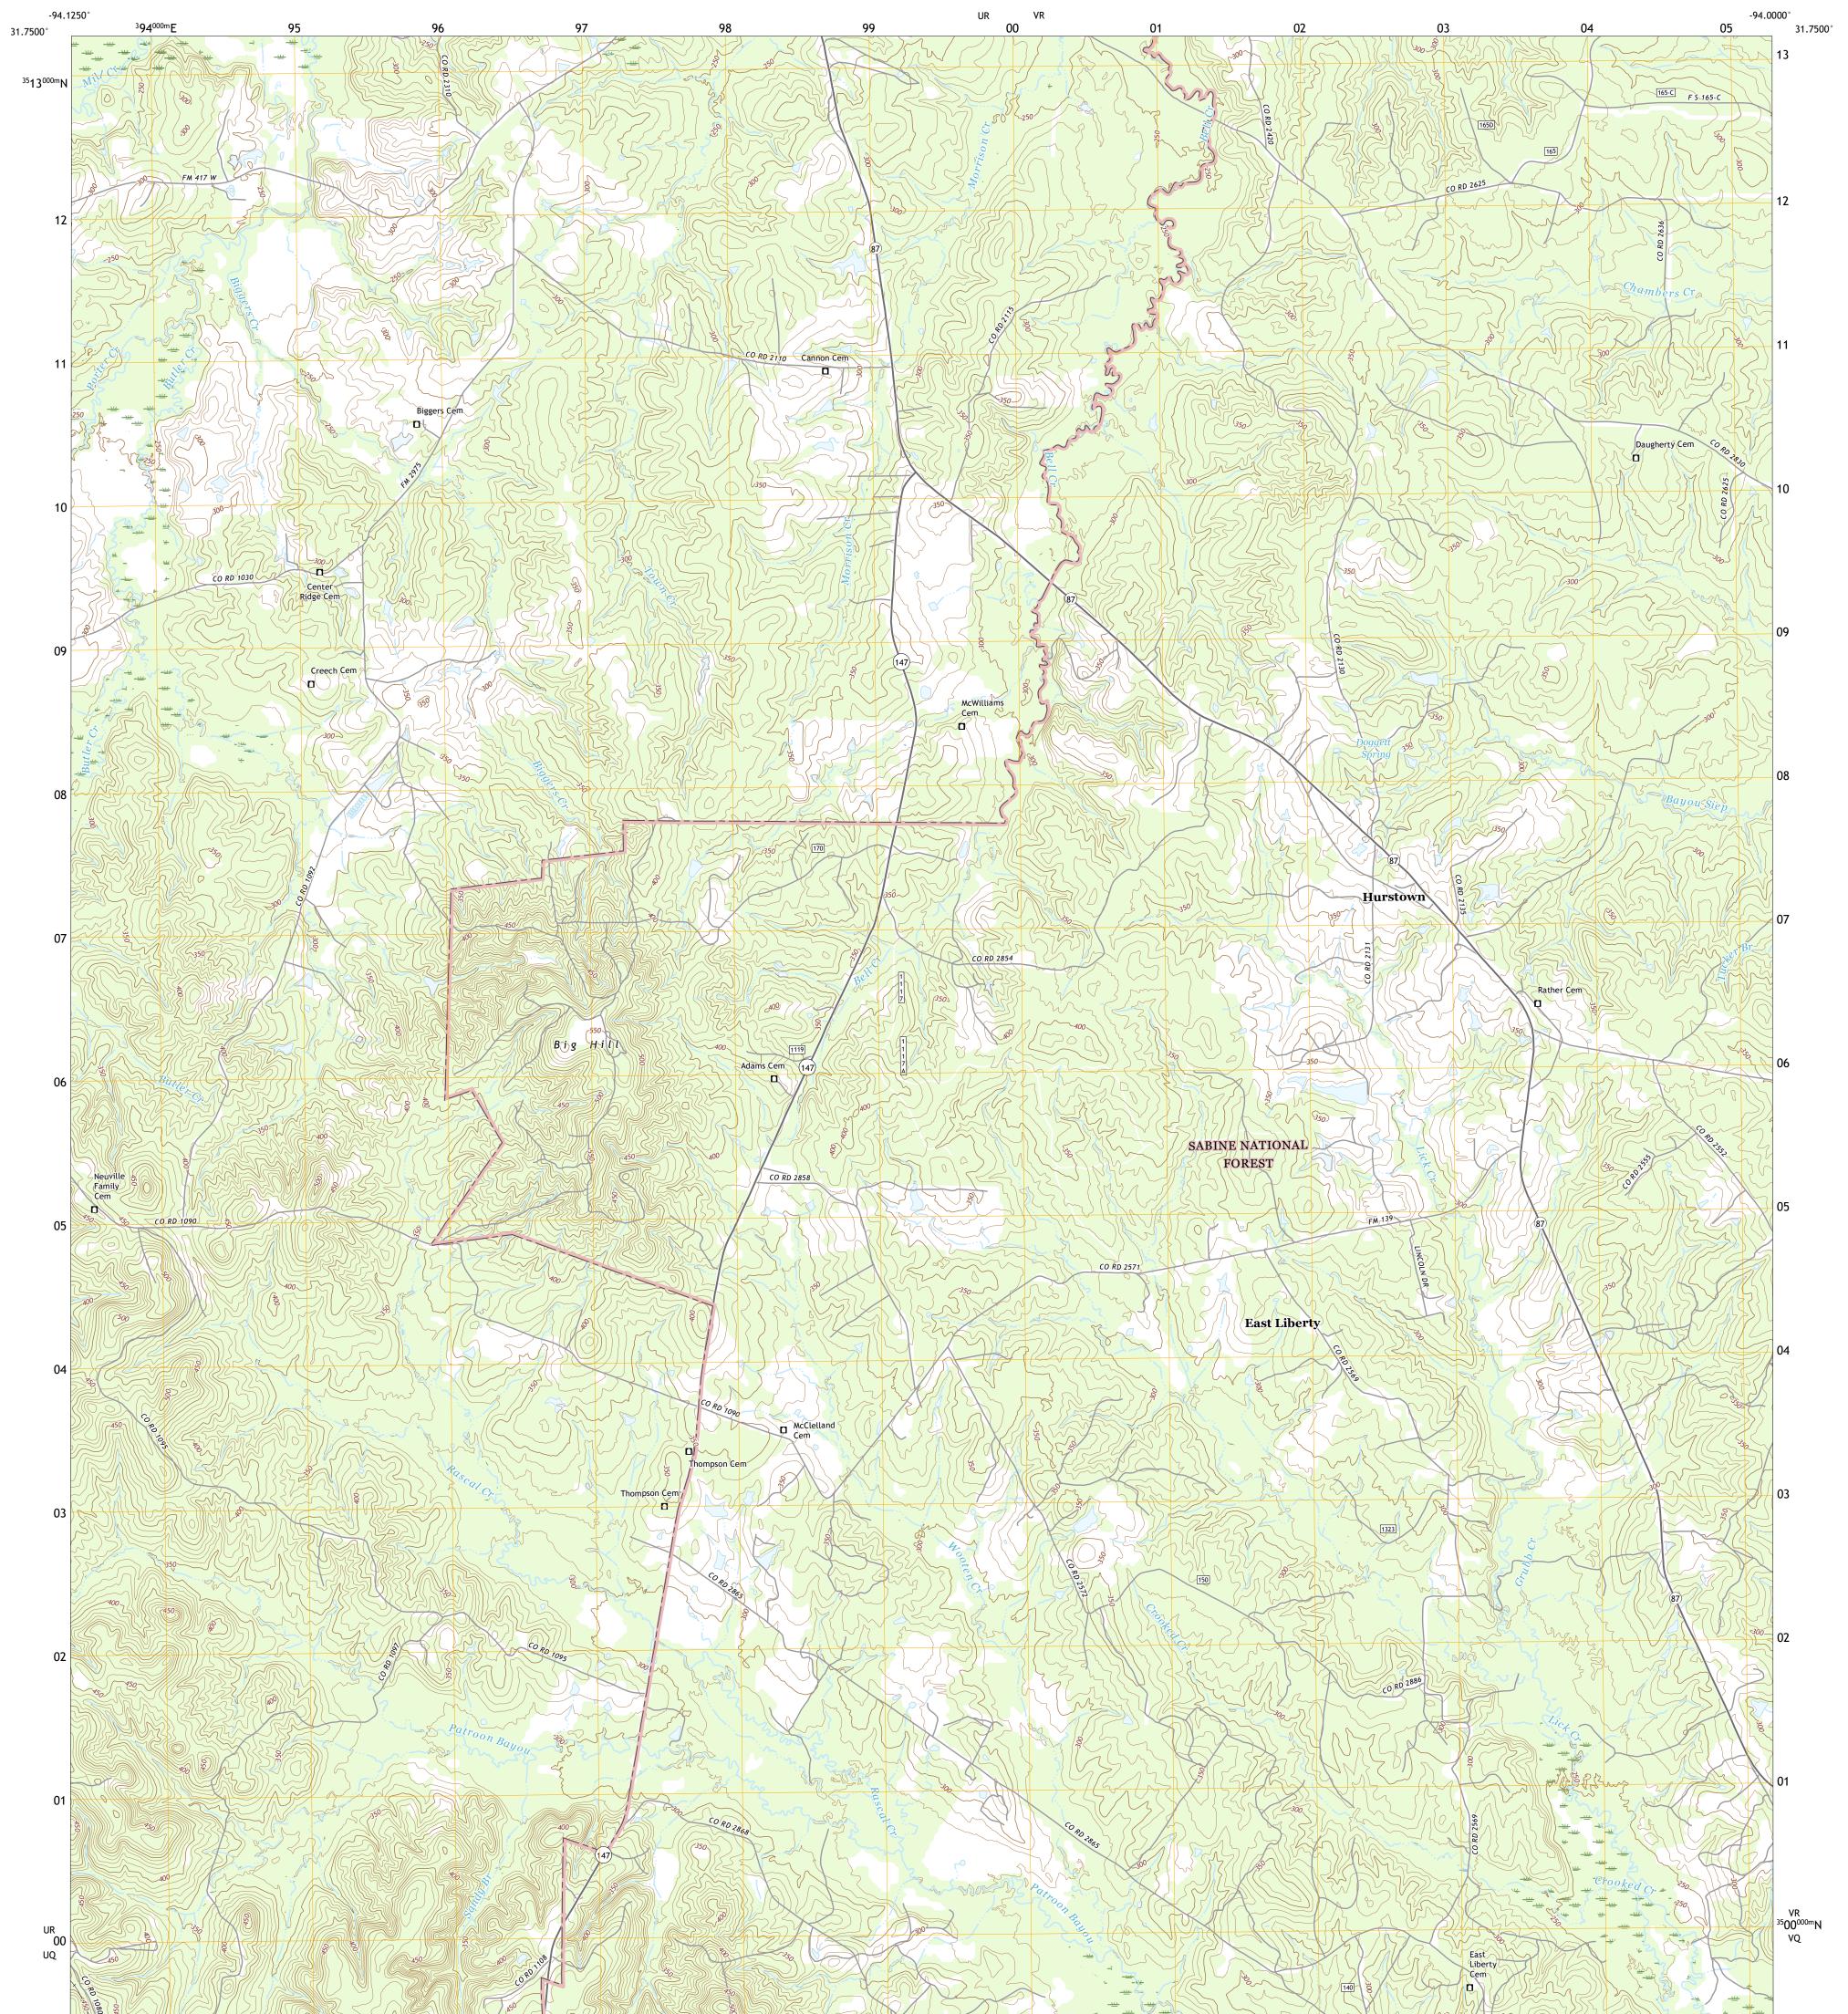

## U.S. DEPARTMENT OF THE INTERIOR U.S. GEOLOGICAL SURVEY

LORIST STATE

HURSTOWN QUADRANGLE TEXAS - SHELBY COUNTY 7.5-MINUTE SERIES

Produced by the United States Geological Survey North American Datum of 1983 (NAD83) World Geodetic System of 1984 (WGS84). Projection and 1 000-meter grid:Universal Transverse Mercator, Zone 15R This map is not a legal document. Boundaries may be generalized for this map scale. Private lands within government reservations may not be shown. Obtain permission before entering private lands.