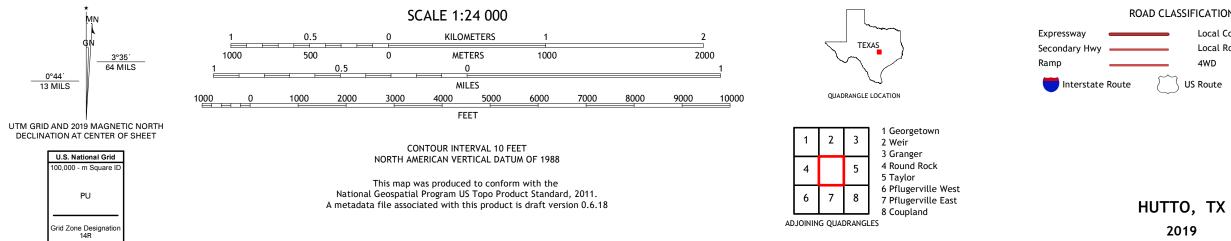

## U.S. DEPARTMENT OF THE INTERIOR U.S. GEOLOGICAL SURVEY

Produced by the United States Geological Survey North American Datum of 1983 (NAD83) World Geodetic System of 1984 (WGS84). Projection and 1 000-meter grid: Universal Transverse Mercator, Zone 14R This map is not a legal document. Boundaries may be generalized for this map scale. Private lands within government reservations may not be shown. Obtain permission before entering private lands.

.......NAIP, September 2016 - November 2016 U.S. Census Bureau, 2015 ......GNIS, 2000 - 2018 Imagery... Roads..... Names.... .....National Hydrography Dataset, 2002 -.....National Elevation Dataset, ....Multiple sources; see metadata file 2016 -Hydrography..... 2016 2002 2017 Contours.. Boundaries... 1982 Wetlands.. ..FWS National Wetlands Inventory

2019