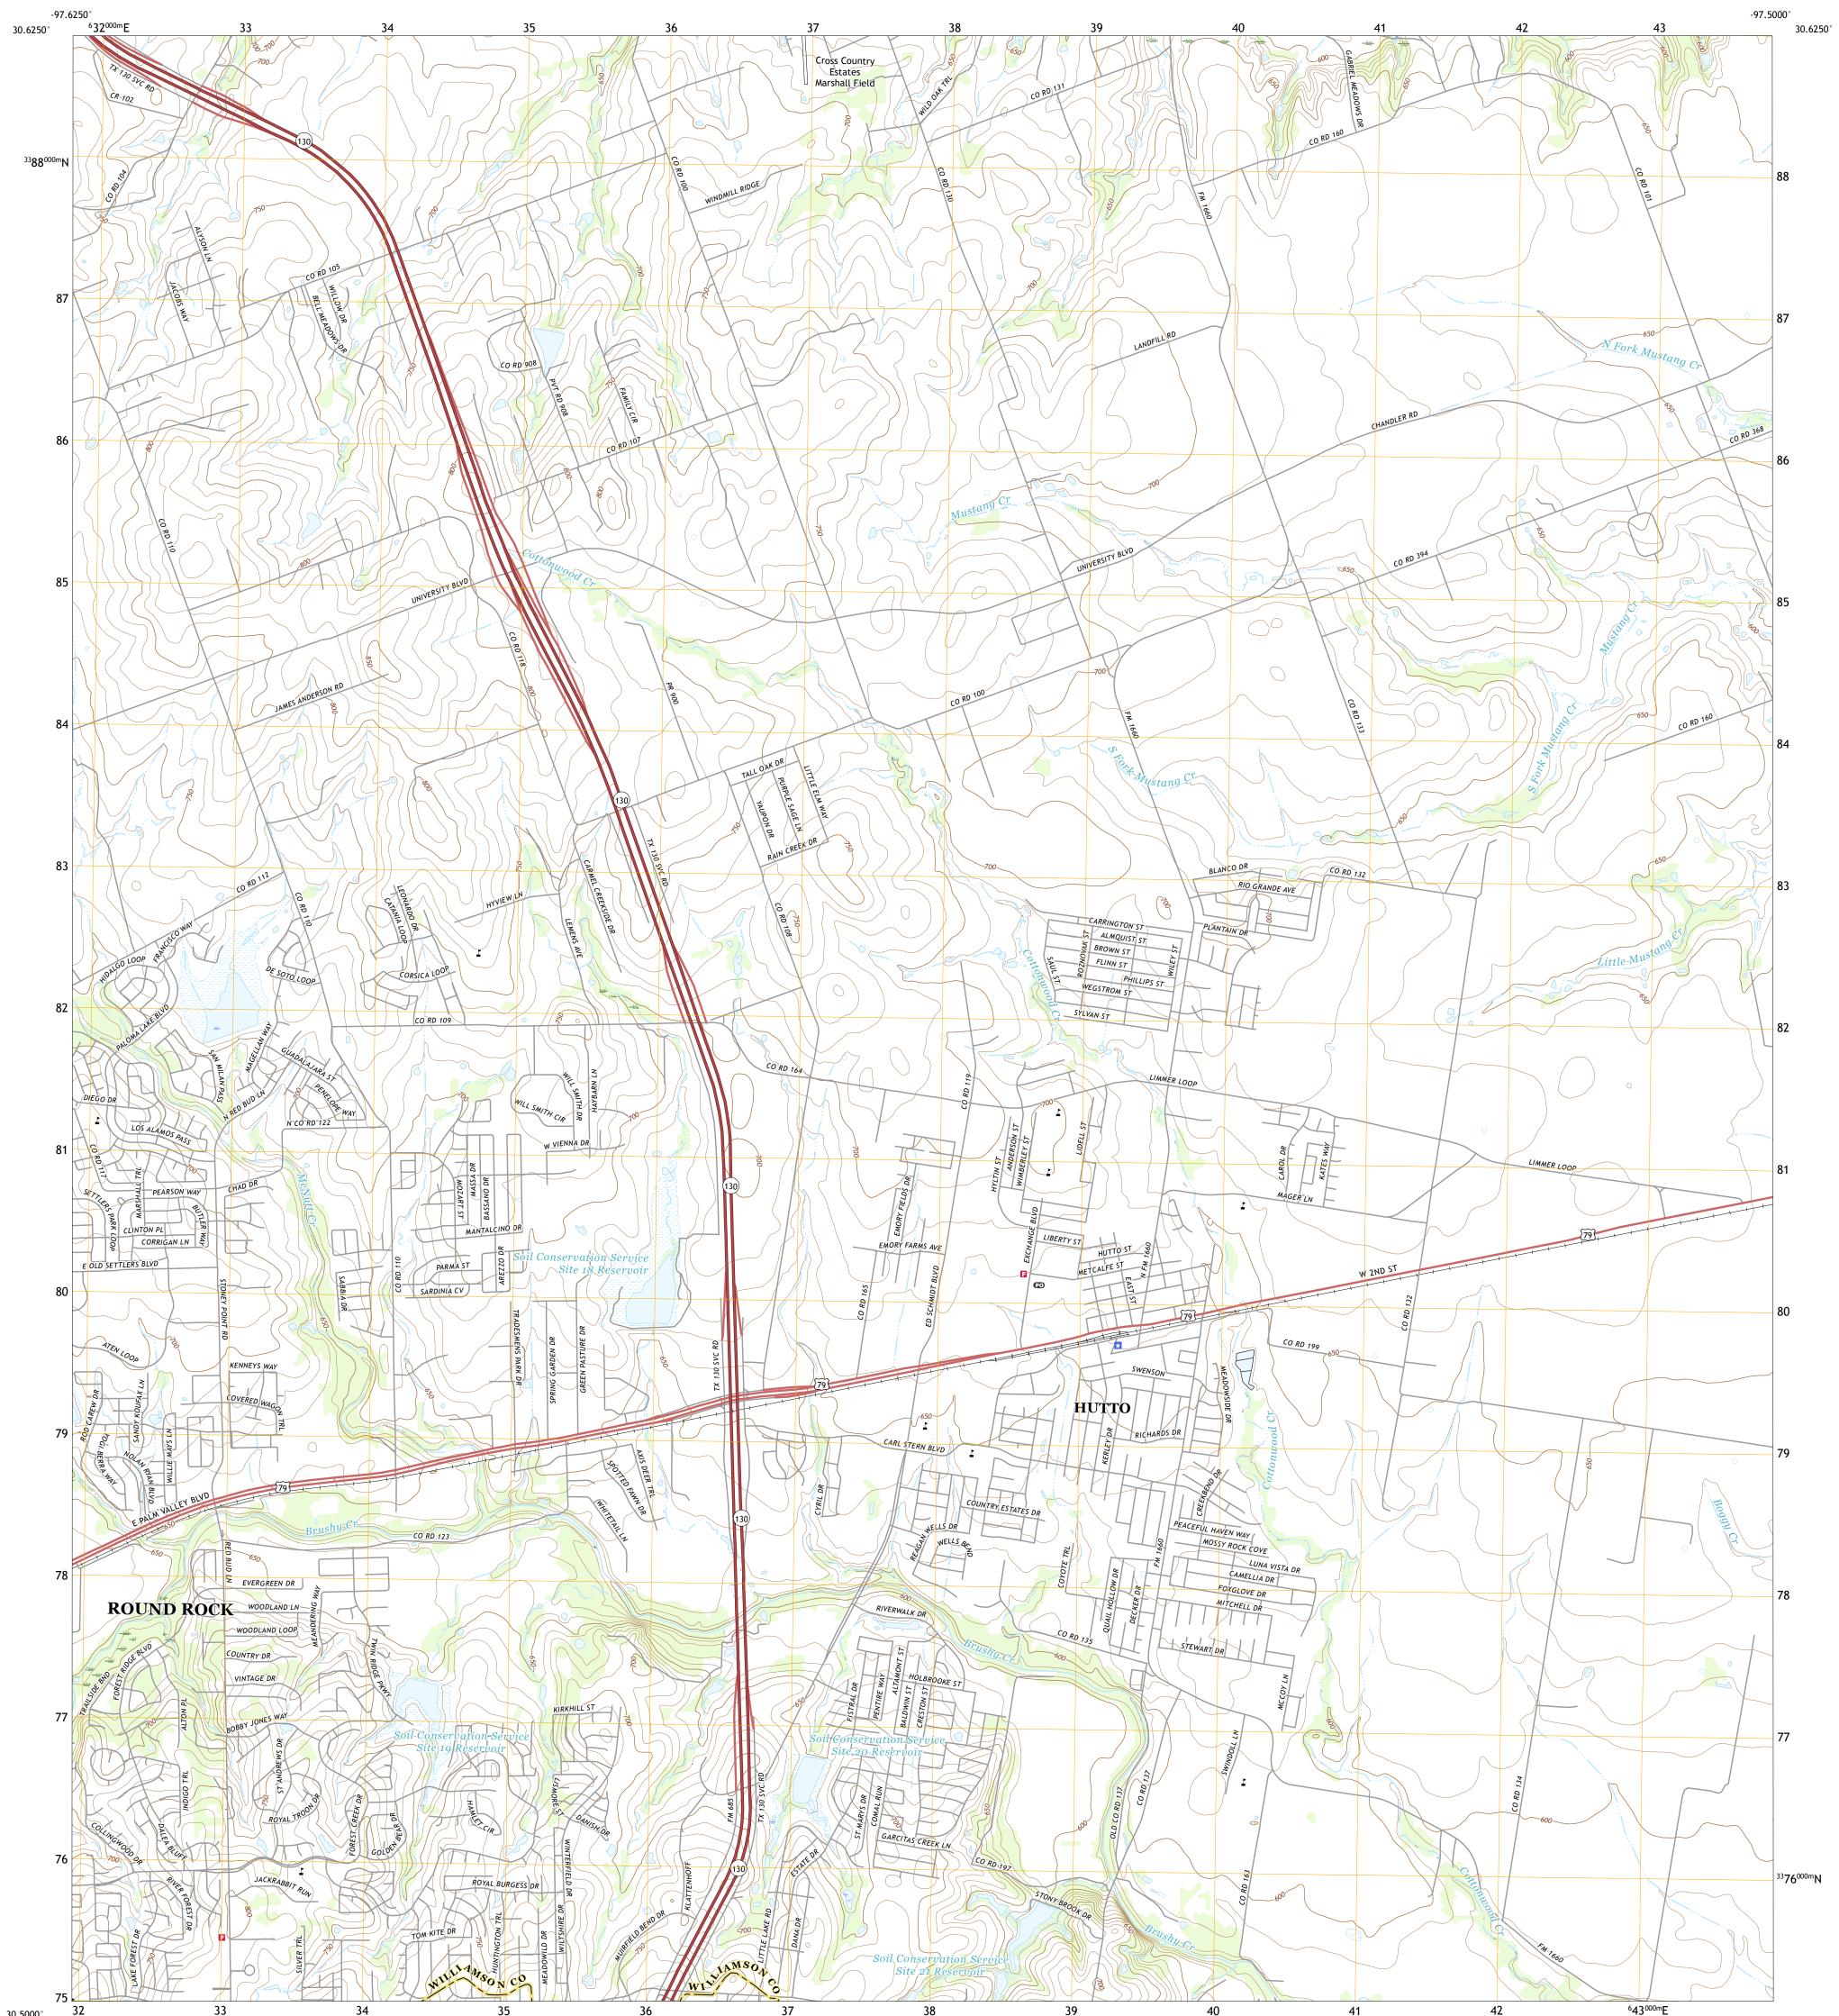

## U.S. DEPARTMENT OF THE INTERIOR U.S. GEOLOGICAL SURVEY

Produced by the United States Geological Survey North American Datum of 1983 (NAD83) World Geodetic System of 1984 (WGS84). Projection and 1 000-meter grid: Universal Transverse Mercator, Zone 14R This map is not a legal document. Boundaries may be generalized for this map scale. Private lands within government reservations may not be shown. Obtain permission before entering private lands.

.......NAIP, September 2016 - November 2016 U.S. Census Bureau, 2015 ......GNIS, 2000 - 2018 Imagery... Roads..... Names.... .....National Hydrography Dataset, 2002 -.....National Elevation Dataset, ....Multiple sources; see metadata file 2016 -Hydrography..... 2016 2002 2017 Contours.. Boundaries... 1982 Wetlands.. ..FWS National Wetlands Inventory