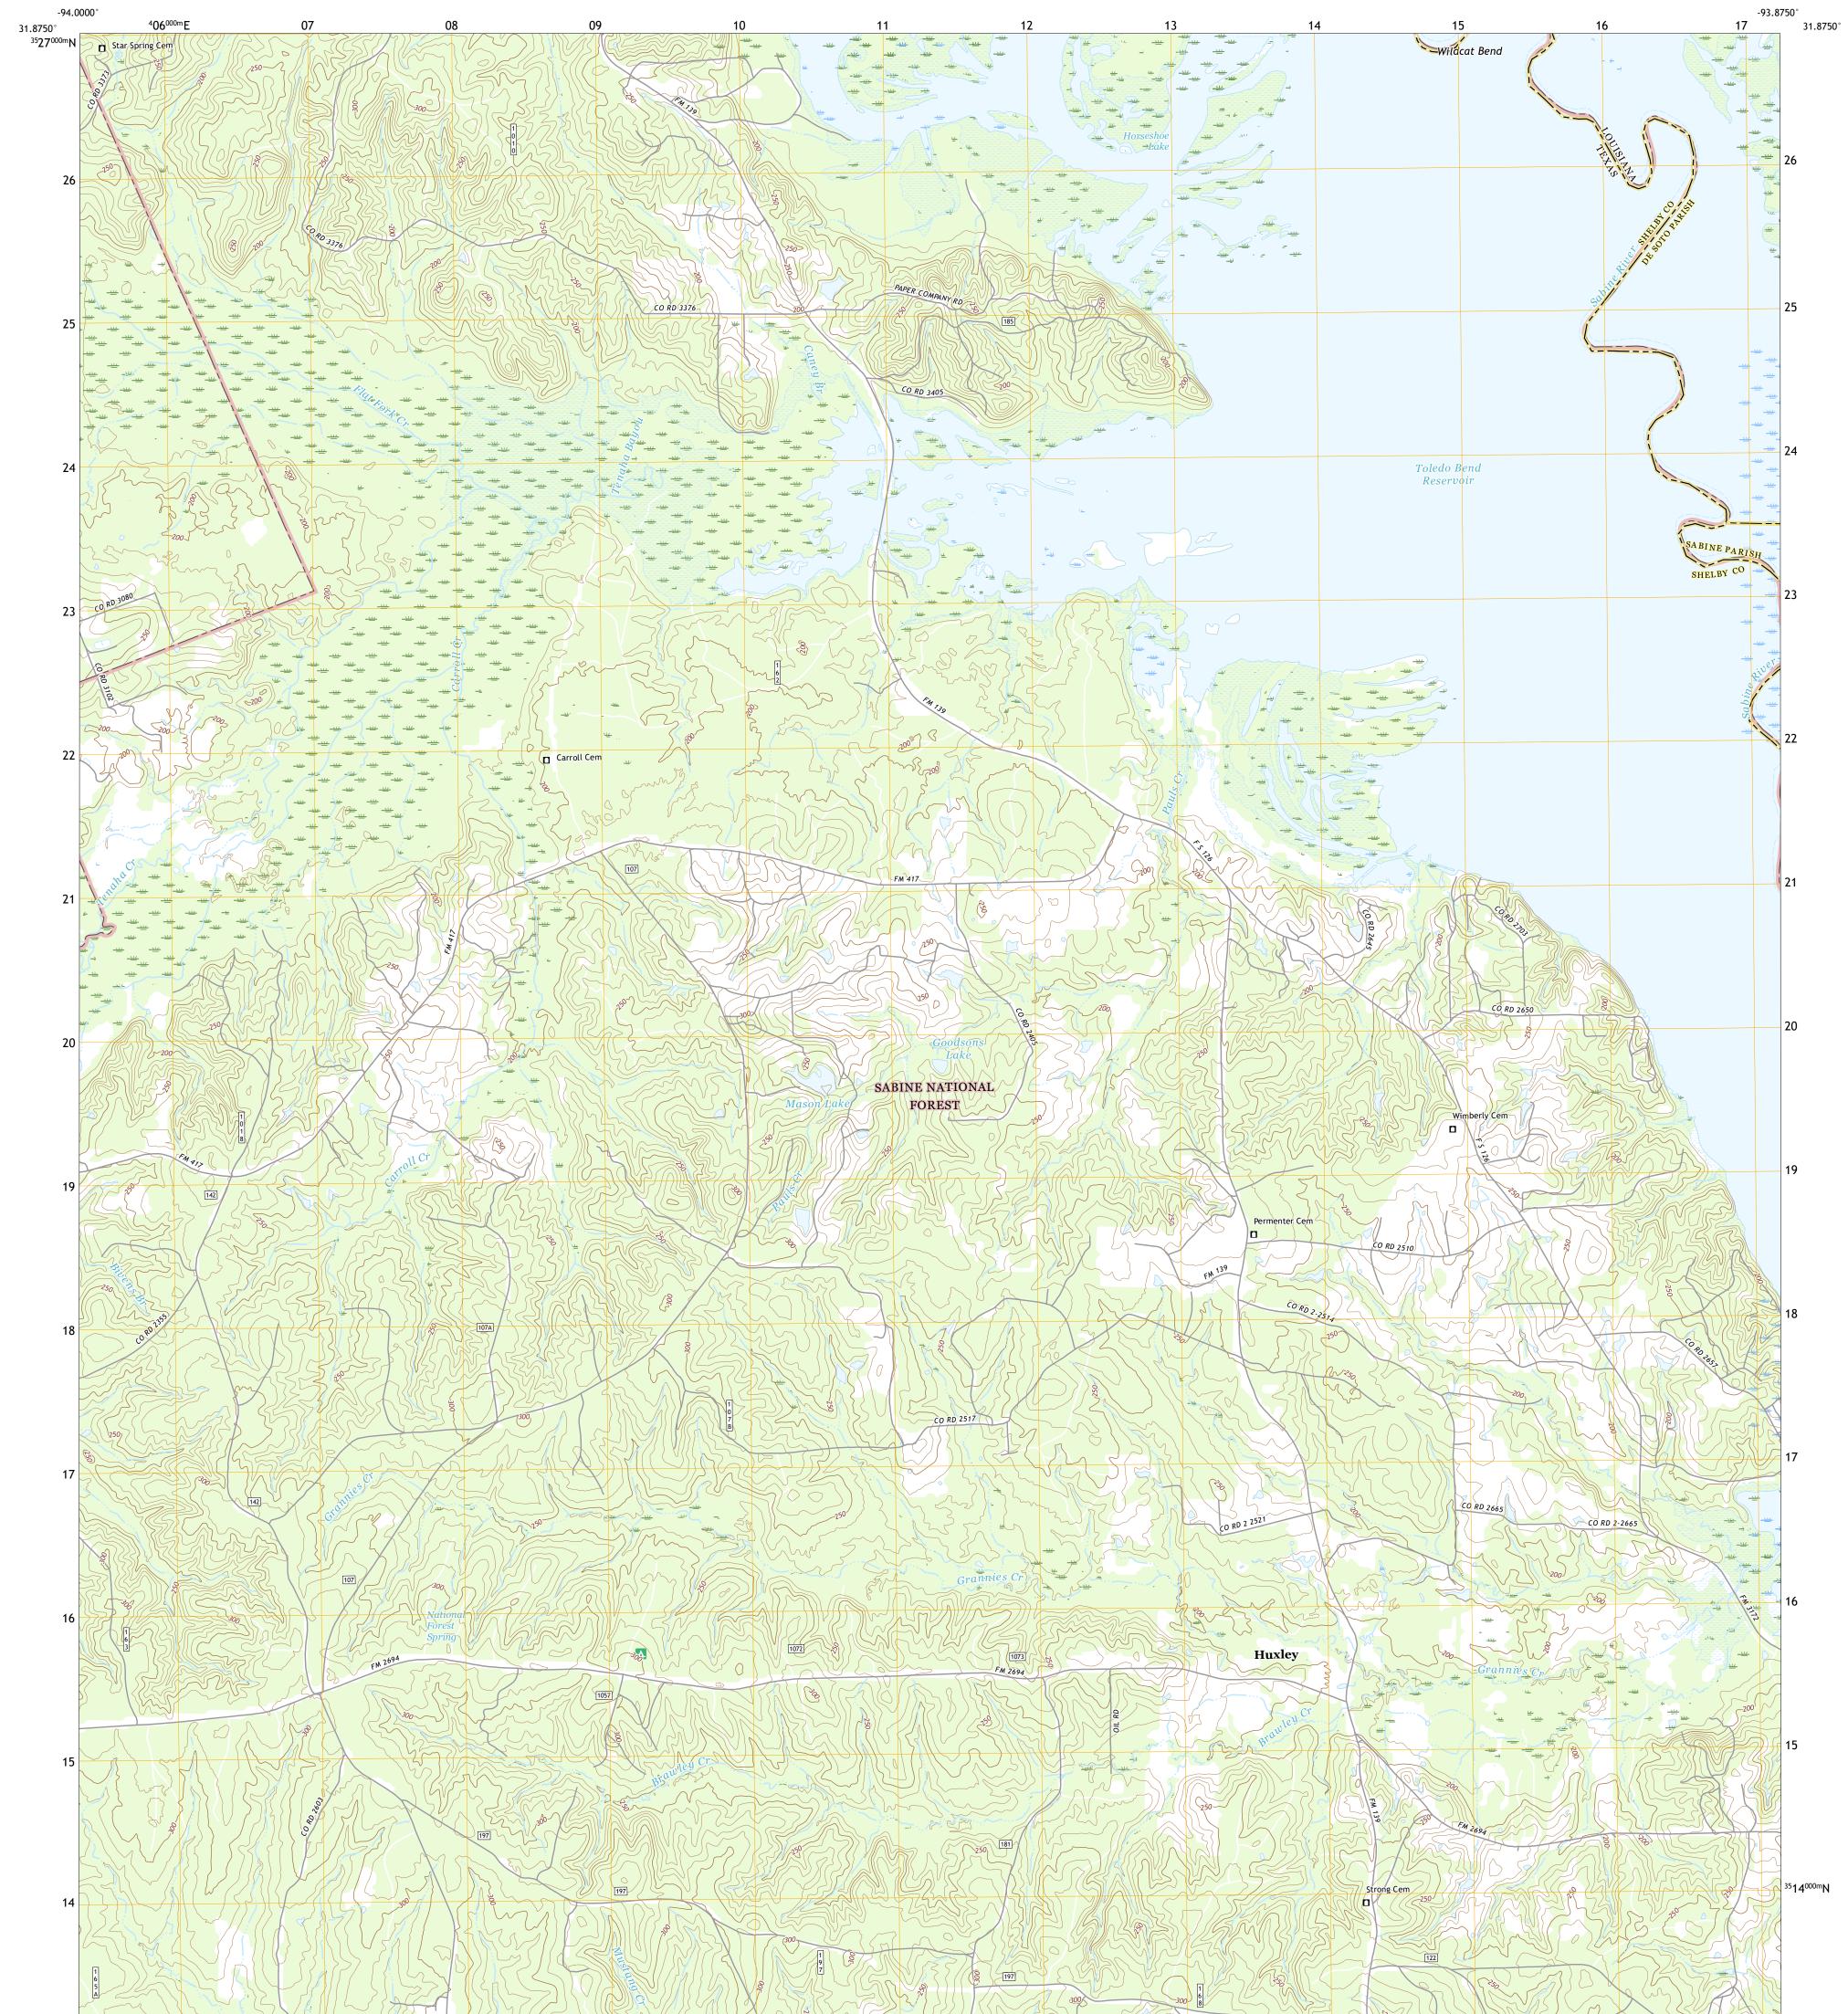

## U.S. DEPARTMENT OF THE INTERIOR U.S. GEOLOGICAL SURVEY

The National Map US Topo

HUXLEY QUADRANGLE TEXAS - LOUISIANA 7.5-MINUTE SERIES

Produced by the United States Geological Survey North American Datum of 1983 (NAD83) World Geodetic System of 1984 (WGS84). Projection and 1 000-meter grid:Universal Transverse Mercator, Zone 15R This map is not a legal document. Boundaries may be generalized for this map scale. Private lands within government reservations may not be shown. Obtain permission before entering private lands.