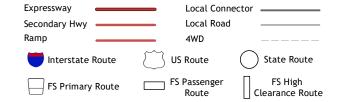

ROAD CLASSIFICATION

Check with local Forest Service unit for current travel conditions and restrictions.