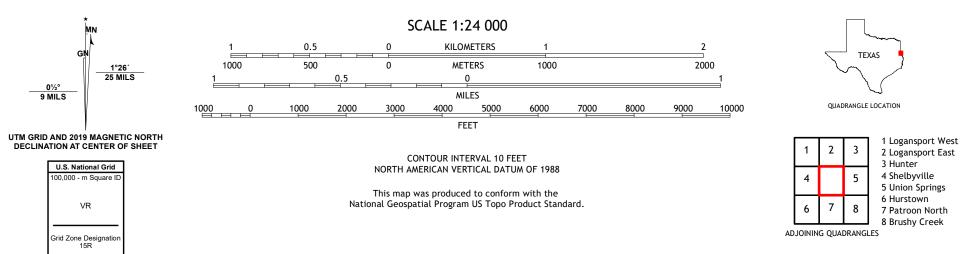

## U.S. DEPARTMENT OF THE INTERIOR U.S. GEOLOGICAL SURVEY

The National Map US Topo

HUXLEY QUADRANGLE TEXAS - LOUISIANA 7.5-MINUTE SERIES

Produced by the United States Geological Survey North American Datum of 1983 (NAD83) World Geodetic System of 1984 (WGS84). Projection and 1 000-meter grid:Universal Transverse Mercator, Zone 15R This map is not a legal document. Boundaries may be generalized for this map scale. Private lands within government reservations may not be shown. Obtain permission before entering private lands.