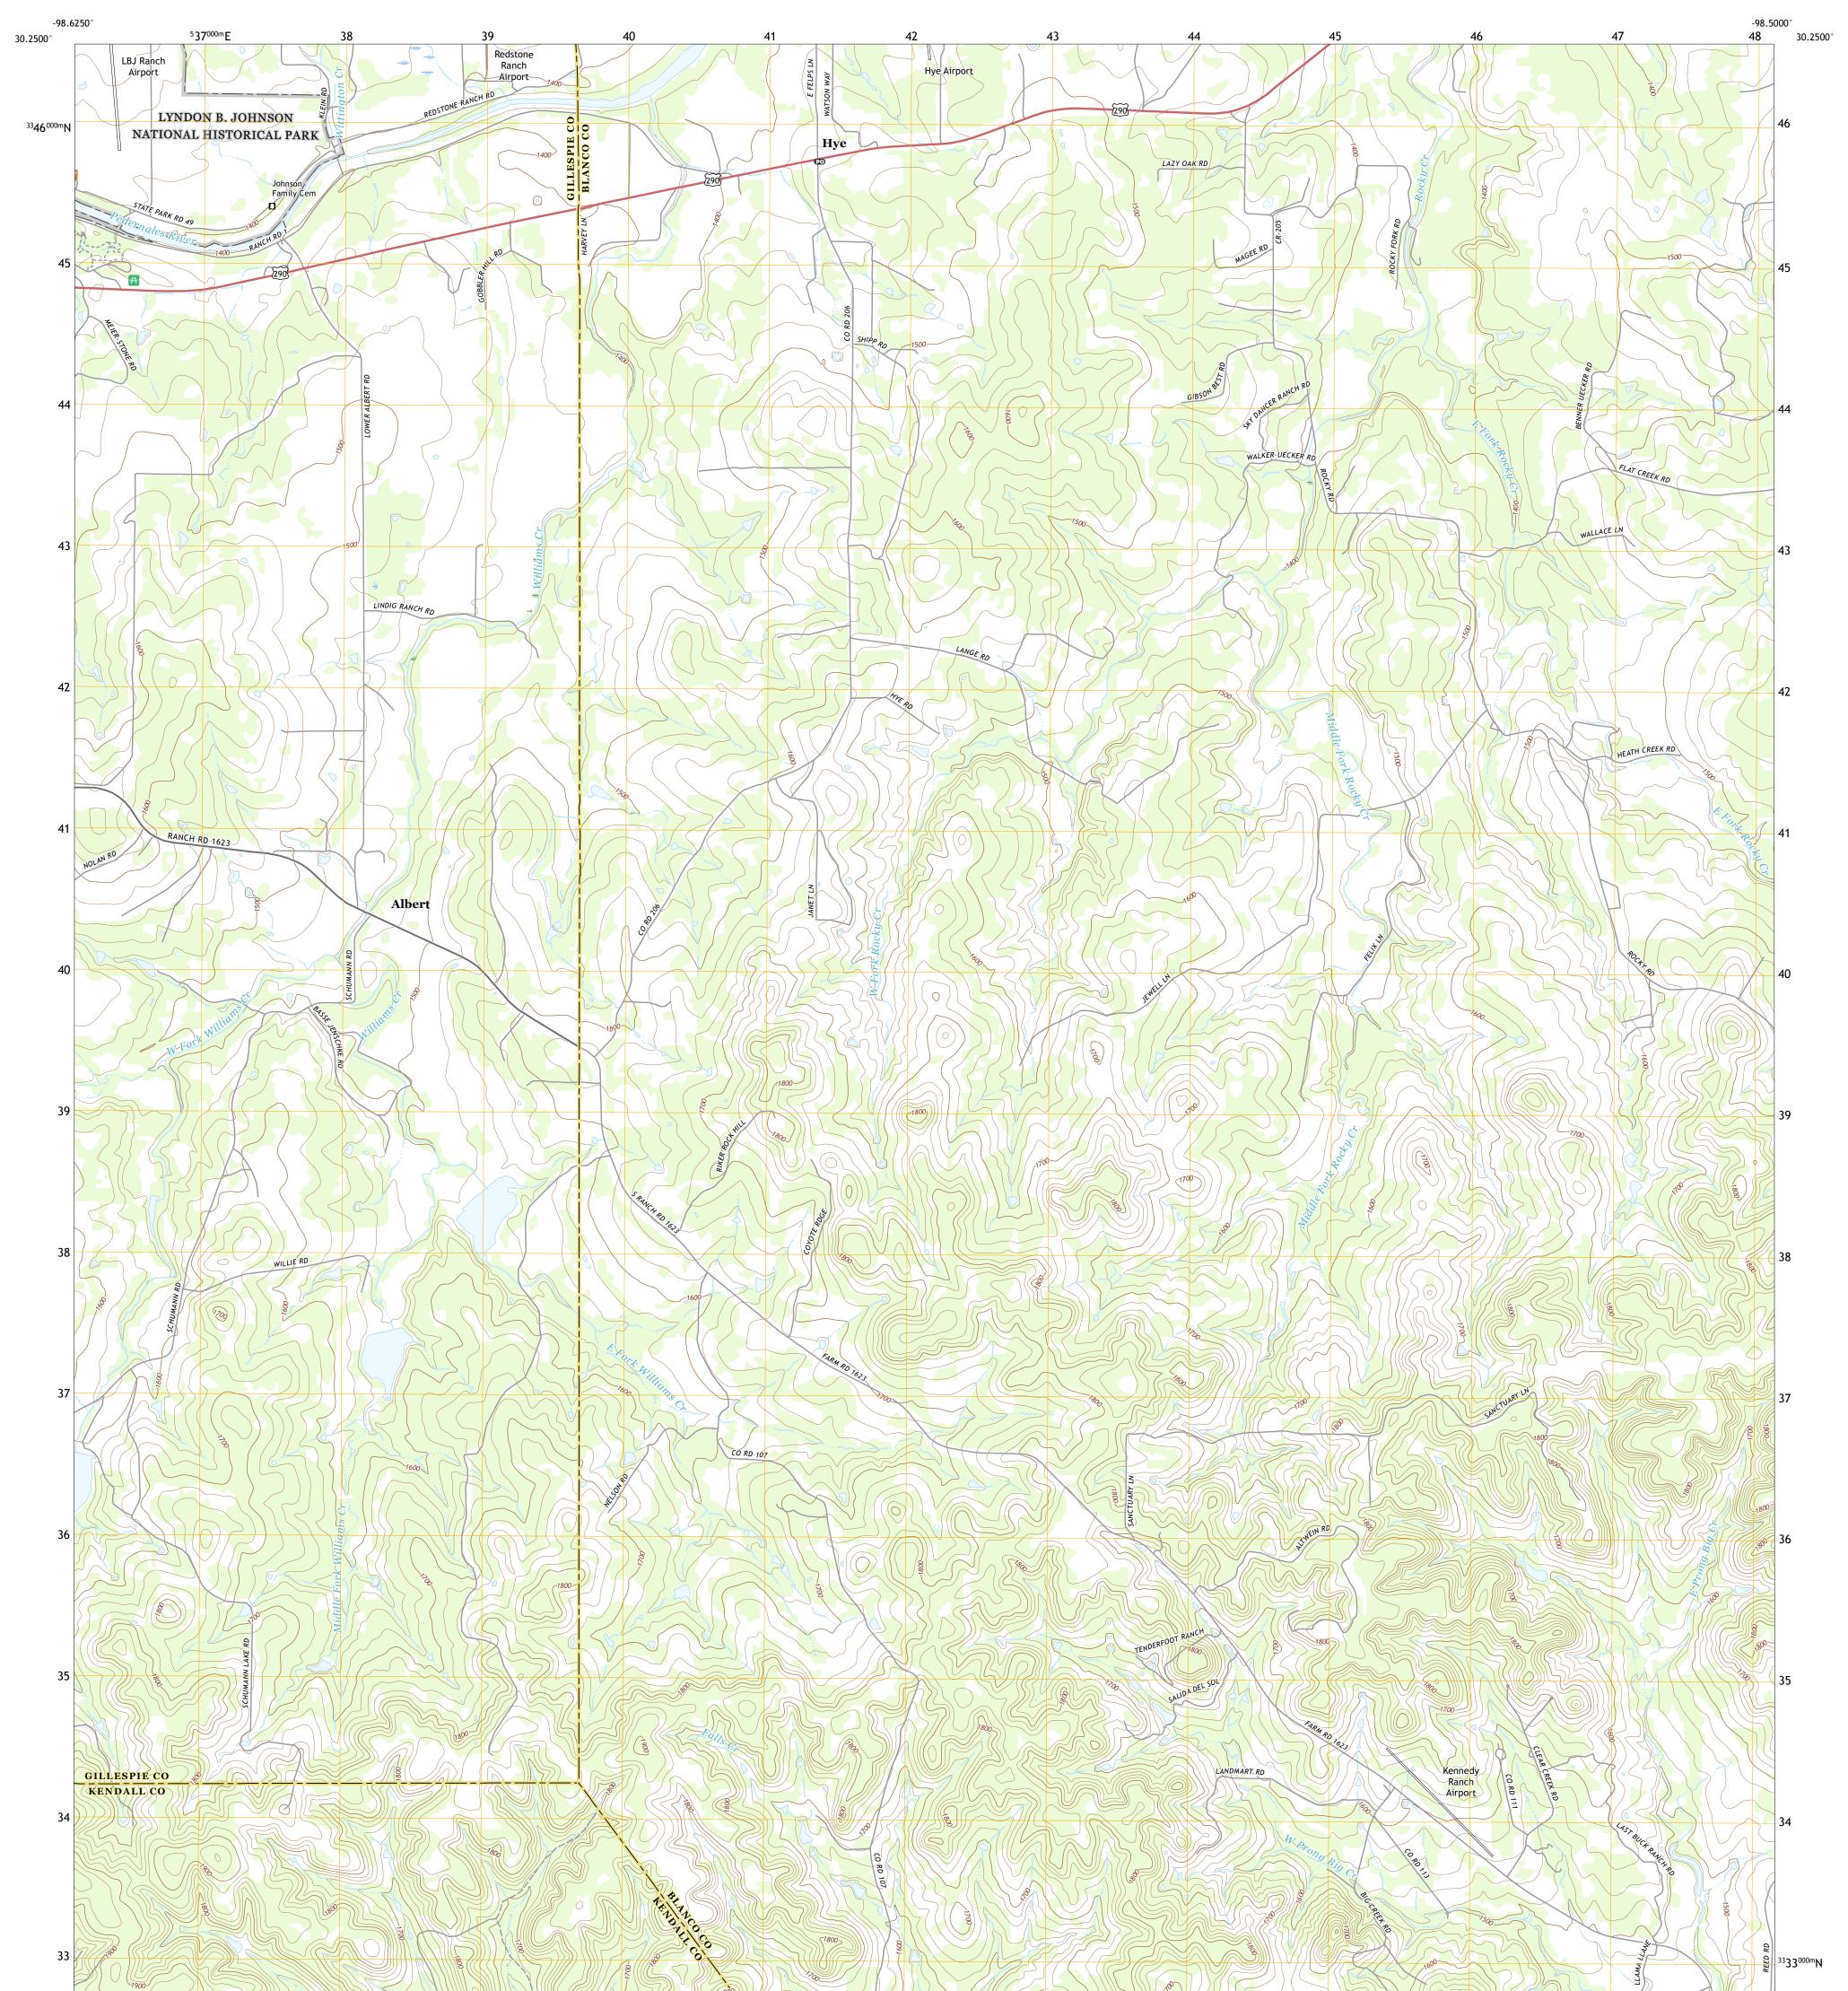

## U.S. DEPARTMENT OF THE INTERIOR U.S. GEOLOGICAL SURVEY

HYE QUADRANGLE TEXAS 7.5-MINUTE SERIES

Produced by the United States Geological Survey North American Datum of 1983 (NAD83) World Geodetic System of 1984 (WGS84). Projection and 1 000-meter grid:Universal Transverse Mercator, Zone 14R This map is not a legal document. Boundaries may be generalized for this map scale. Private lands within government reservations may not be shown. Obtain permission before entering private lands.