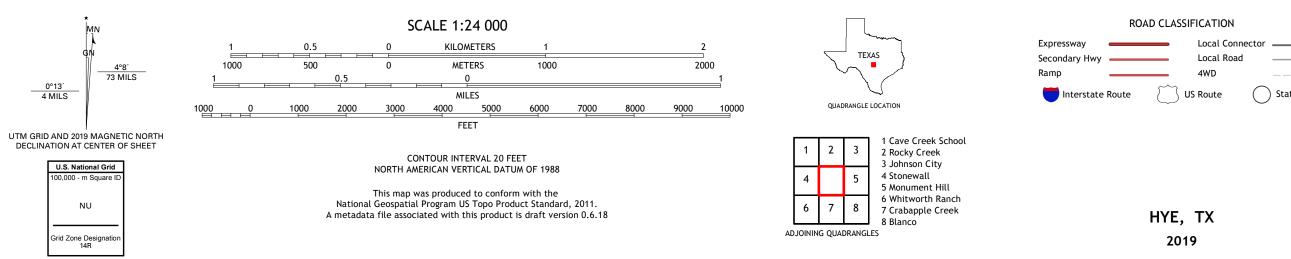

## U.S. DEPARTMENT OF THE INTERIOR U.S. GEOLOGICAL SURVEY

HYE QUADRANGLE TEXAS 7.5-MINUTE SERIES

Produced by the United States Geological Survey North American Datum of 1983 (NAD83) World Geodetic System of 1984 (WGS84). Projection and 1 000-meter grid:Universal Transverse Mercator, Zone 14R This map is not a legal document. Boundaries may be generalized for this map scale. Private lands within government reservations may not be shown. Obtain permission before entering private lands.

......NAIP, September 2016 - November 2016 U.S. Census Bureau, 2015 - 2018 ......GNIS, 1979 - 2018 ational Hydrography Dataset, 2002 - 2018 .....National Elevation Dataset, 2003 es; see metadata file 2016 - 2017 Imagery.... Roads..... Names..... Hydrography..... Contours.... .....National Hydrography Dataset, 2002 -.....National Elevation Dataset, ....Multiple sources; see metadata file 2016 -Boundaries... 1983 Wetlands... ..FWS National Wetlands Inventory

## NSN. 7643016376637 NGA REF NO. USGSX24K21638

\_\_\_\_

State Route