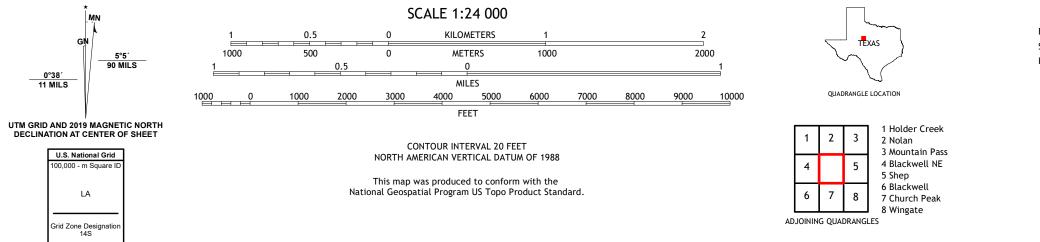

## U.S. DEPARTMENT OF THE INTERIOR U.S. GEOLOGICAL SURVEY

HYLTON QUADRANGLE TEXAS 7.5-MINUTE SERIES

Produced by the United States Geological Survey North American Datum of 1983 (NAD83) World Geodetic System of 1984 (WGS84). Projection and 1 000-meter grid:Universal Transverse Mercator, Zone 145 This map is not a legal document. Boundaries may be generalized for this map scale. Private lands within government reservations may not be shown. Obtain permission before entering private lands.

Imagery.... Roads..... Names..... Hydrography..... Contours.... Boundaries.... Wetlands... ..FWS National Wetlands Inventory Not Available

GN

LA

0°38´ 11 MILS

ROAD CLASSIFICATION Local Connector \_\_\_\_\_ Expressway Local Road Secondary Hwy 🗕 \_\_\_\_\_ Ramp 4WD \_\_\_\_\_ US Route State Route Interstate Route