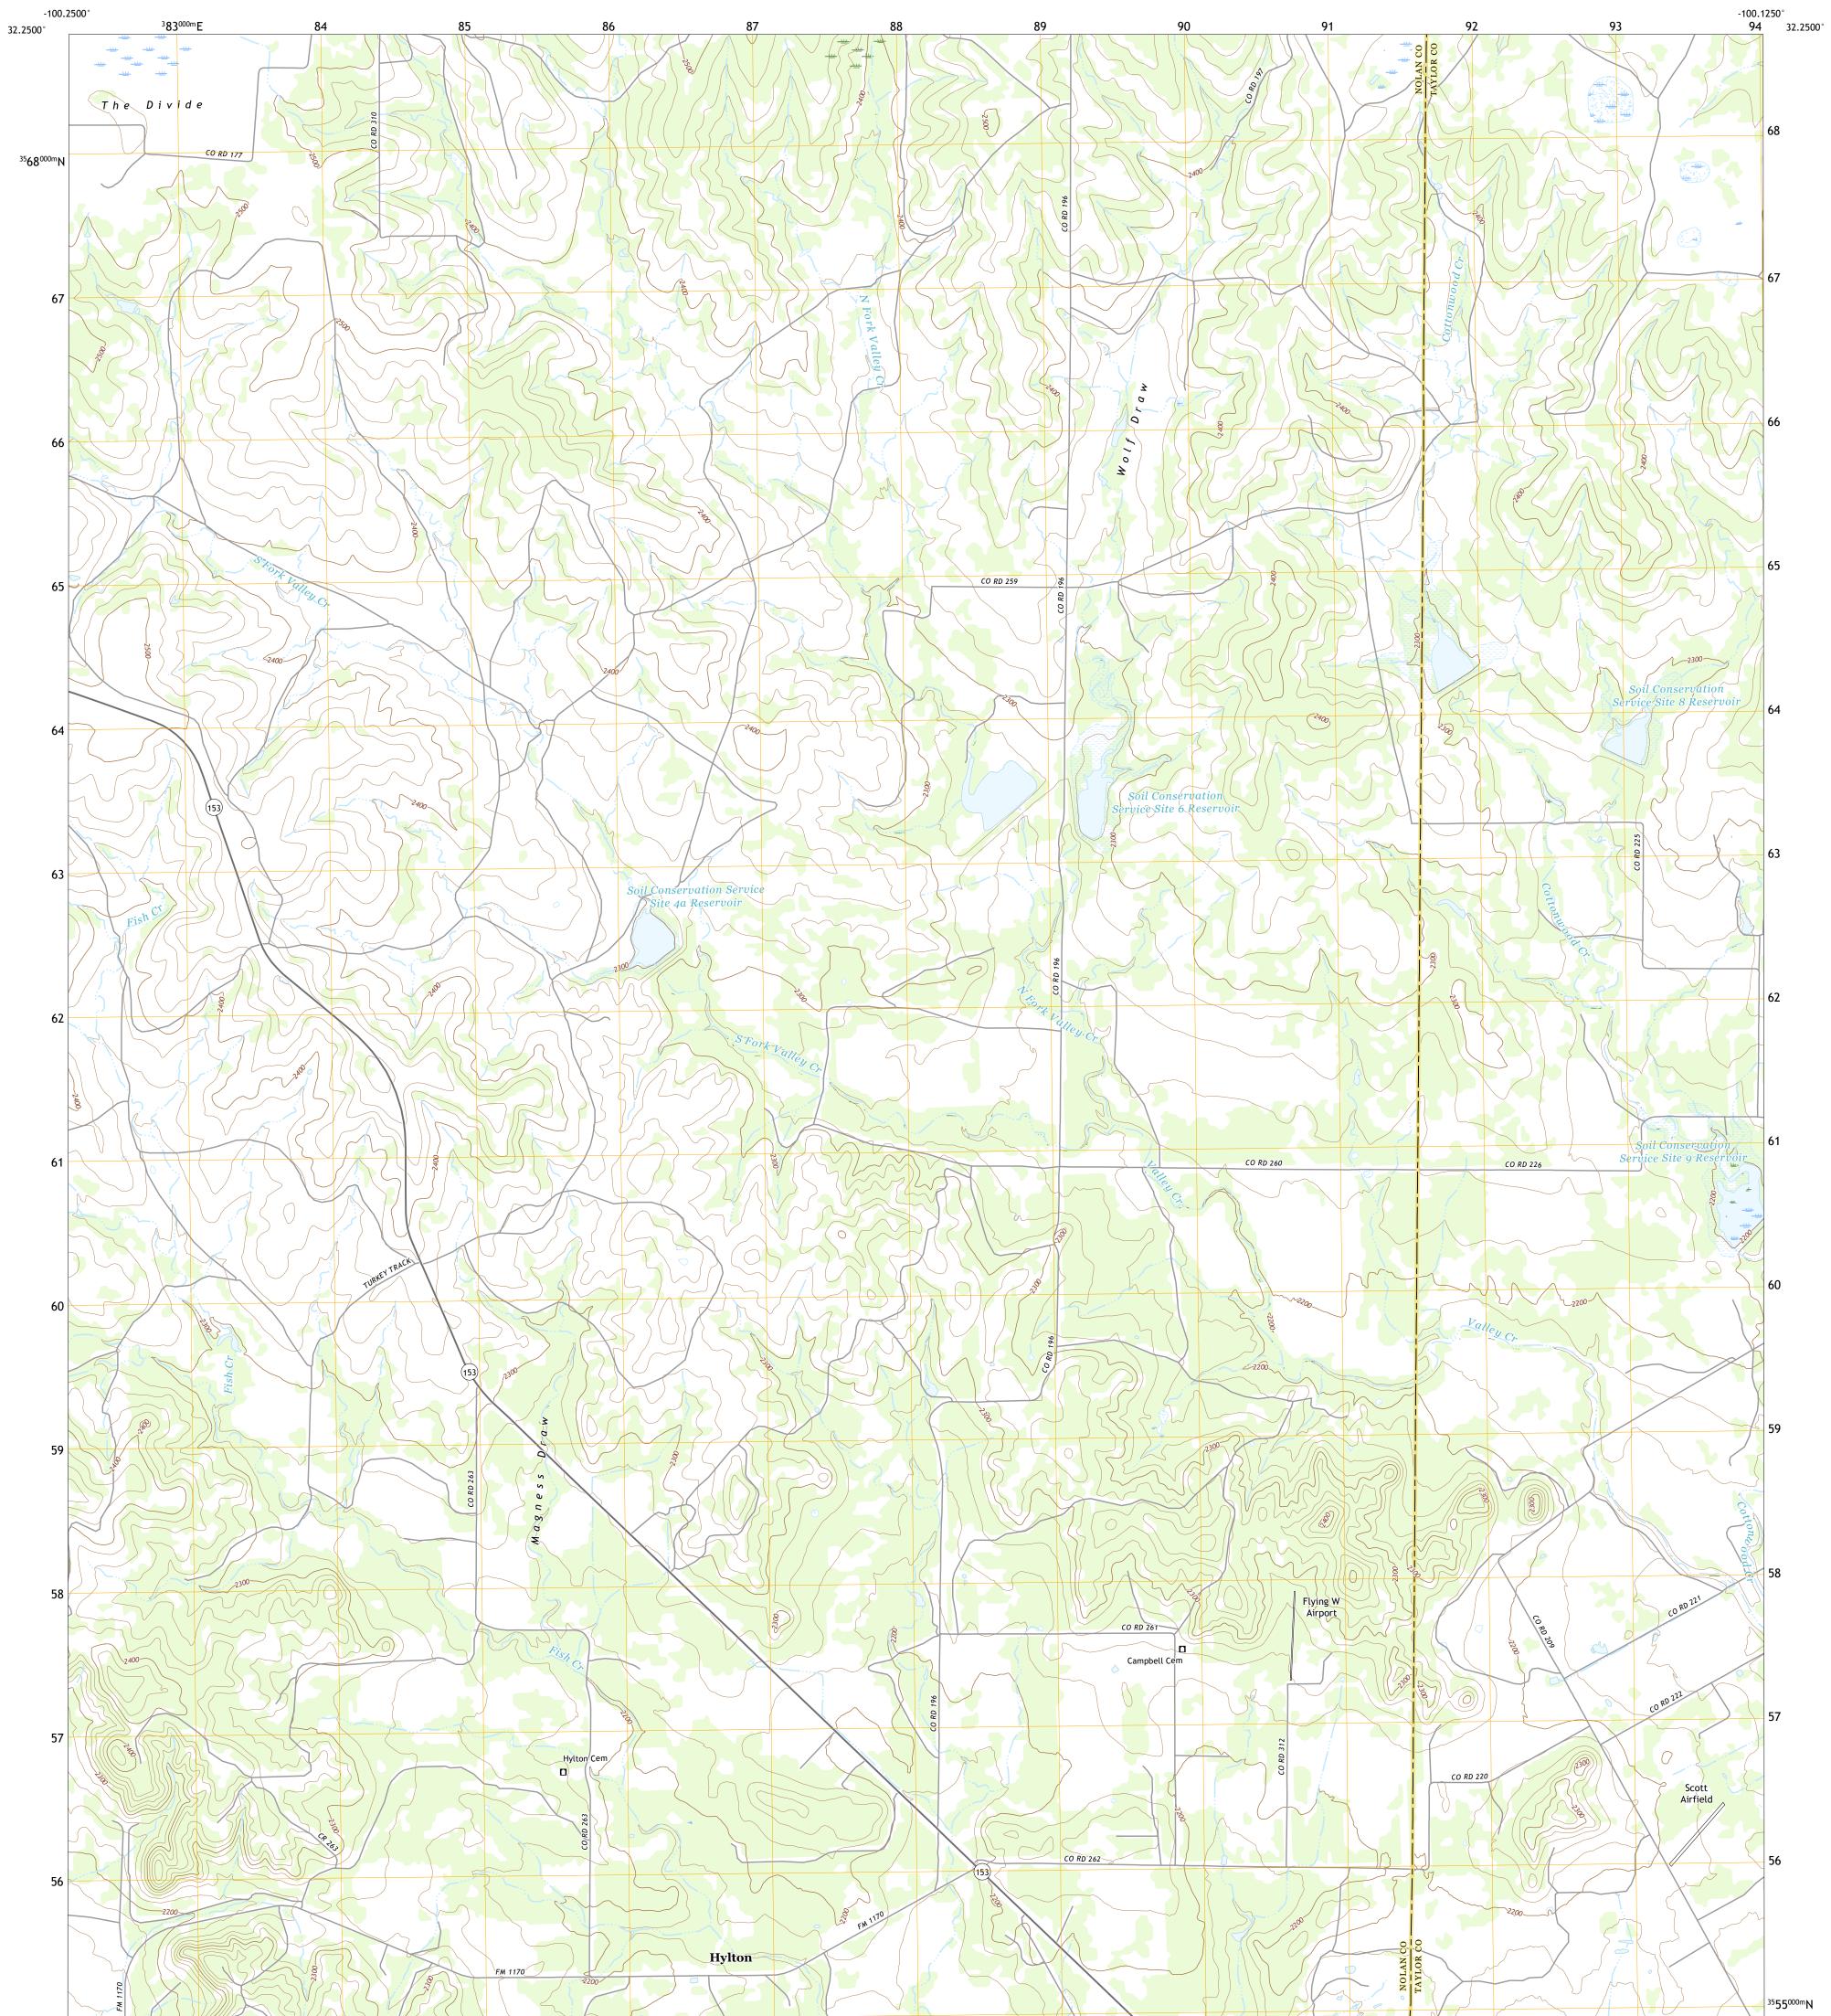

## U.S. DEPARTMENT OF THE INTERIOR U.S. GEOLOGICAL SURVEY

HYLTON QUADRANGLE TEXAS 7.5-MINUTE SERIES

Produced by the United States Geological Survey North American Datum of 1983 (NAD83) World Geodetic System of 1984 (WGS84). Projection and 1 000-meter grid:Universal Transverse Mercator, Zone 145 This map is not a legal document. Boundaries may be generalized for this map scale. Private lands within government reservations may not be shown. Obtain permission before entering private lands.

HYLTON, TX

2022