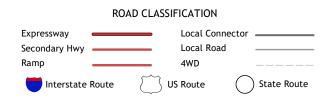

3°2′ 54 MILS

1°19′ 23 MILS

UTM GRID AND 2019 MAGNETIC NORTH DECLINATION AT CENTER OF SHEET

QB

QA

Grid Zone Designation

North American Datum of 1983 (NAD83) World Geodetic System of 1984 (WGS84). Projection and 1 000-meter grid:Universal Transverse Mercator, Zone 14S

entering private lands.

Imagery.... Roads..... Names.....

Wetlands...

This map is not a legal document. Boundaries may be generalized for this map scale. Private lands within government reservations may not be shown. Obtain permission before



This map was produced to conform with the National Geospatial Program US Topo Product Standard.