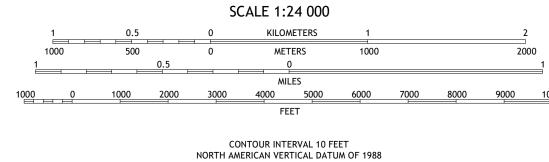

3°2′ 54 MILS

1°19′ 23 MILS

UTM GRID AND 2019 MAGNETIC NORTH DECLINATION AT CENTER OF SHEET

QB

QA

Grid Zone Designation

North American Datum of 1983 (NAD83) World Geodetic System of 1984 (WGS84). Projection and 1 000-meter grid:Universal Transverse Mercator, Zone 14S

entering private lands.

Imagery.... Roads..... Names.....

Wetlands...

This map is not a legal document. Boundaries may be generalized for this map scale. Private lands within government reservations may not be shown. Obtain permission before



This map was produced to conform with the National Geospatial Program US Topo Product Standard.