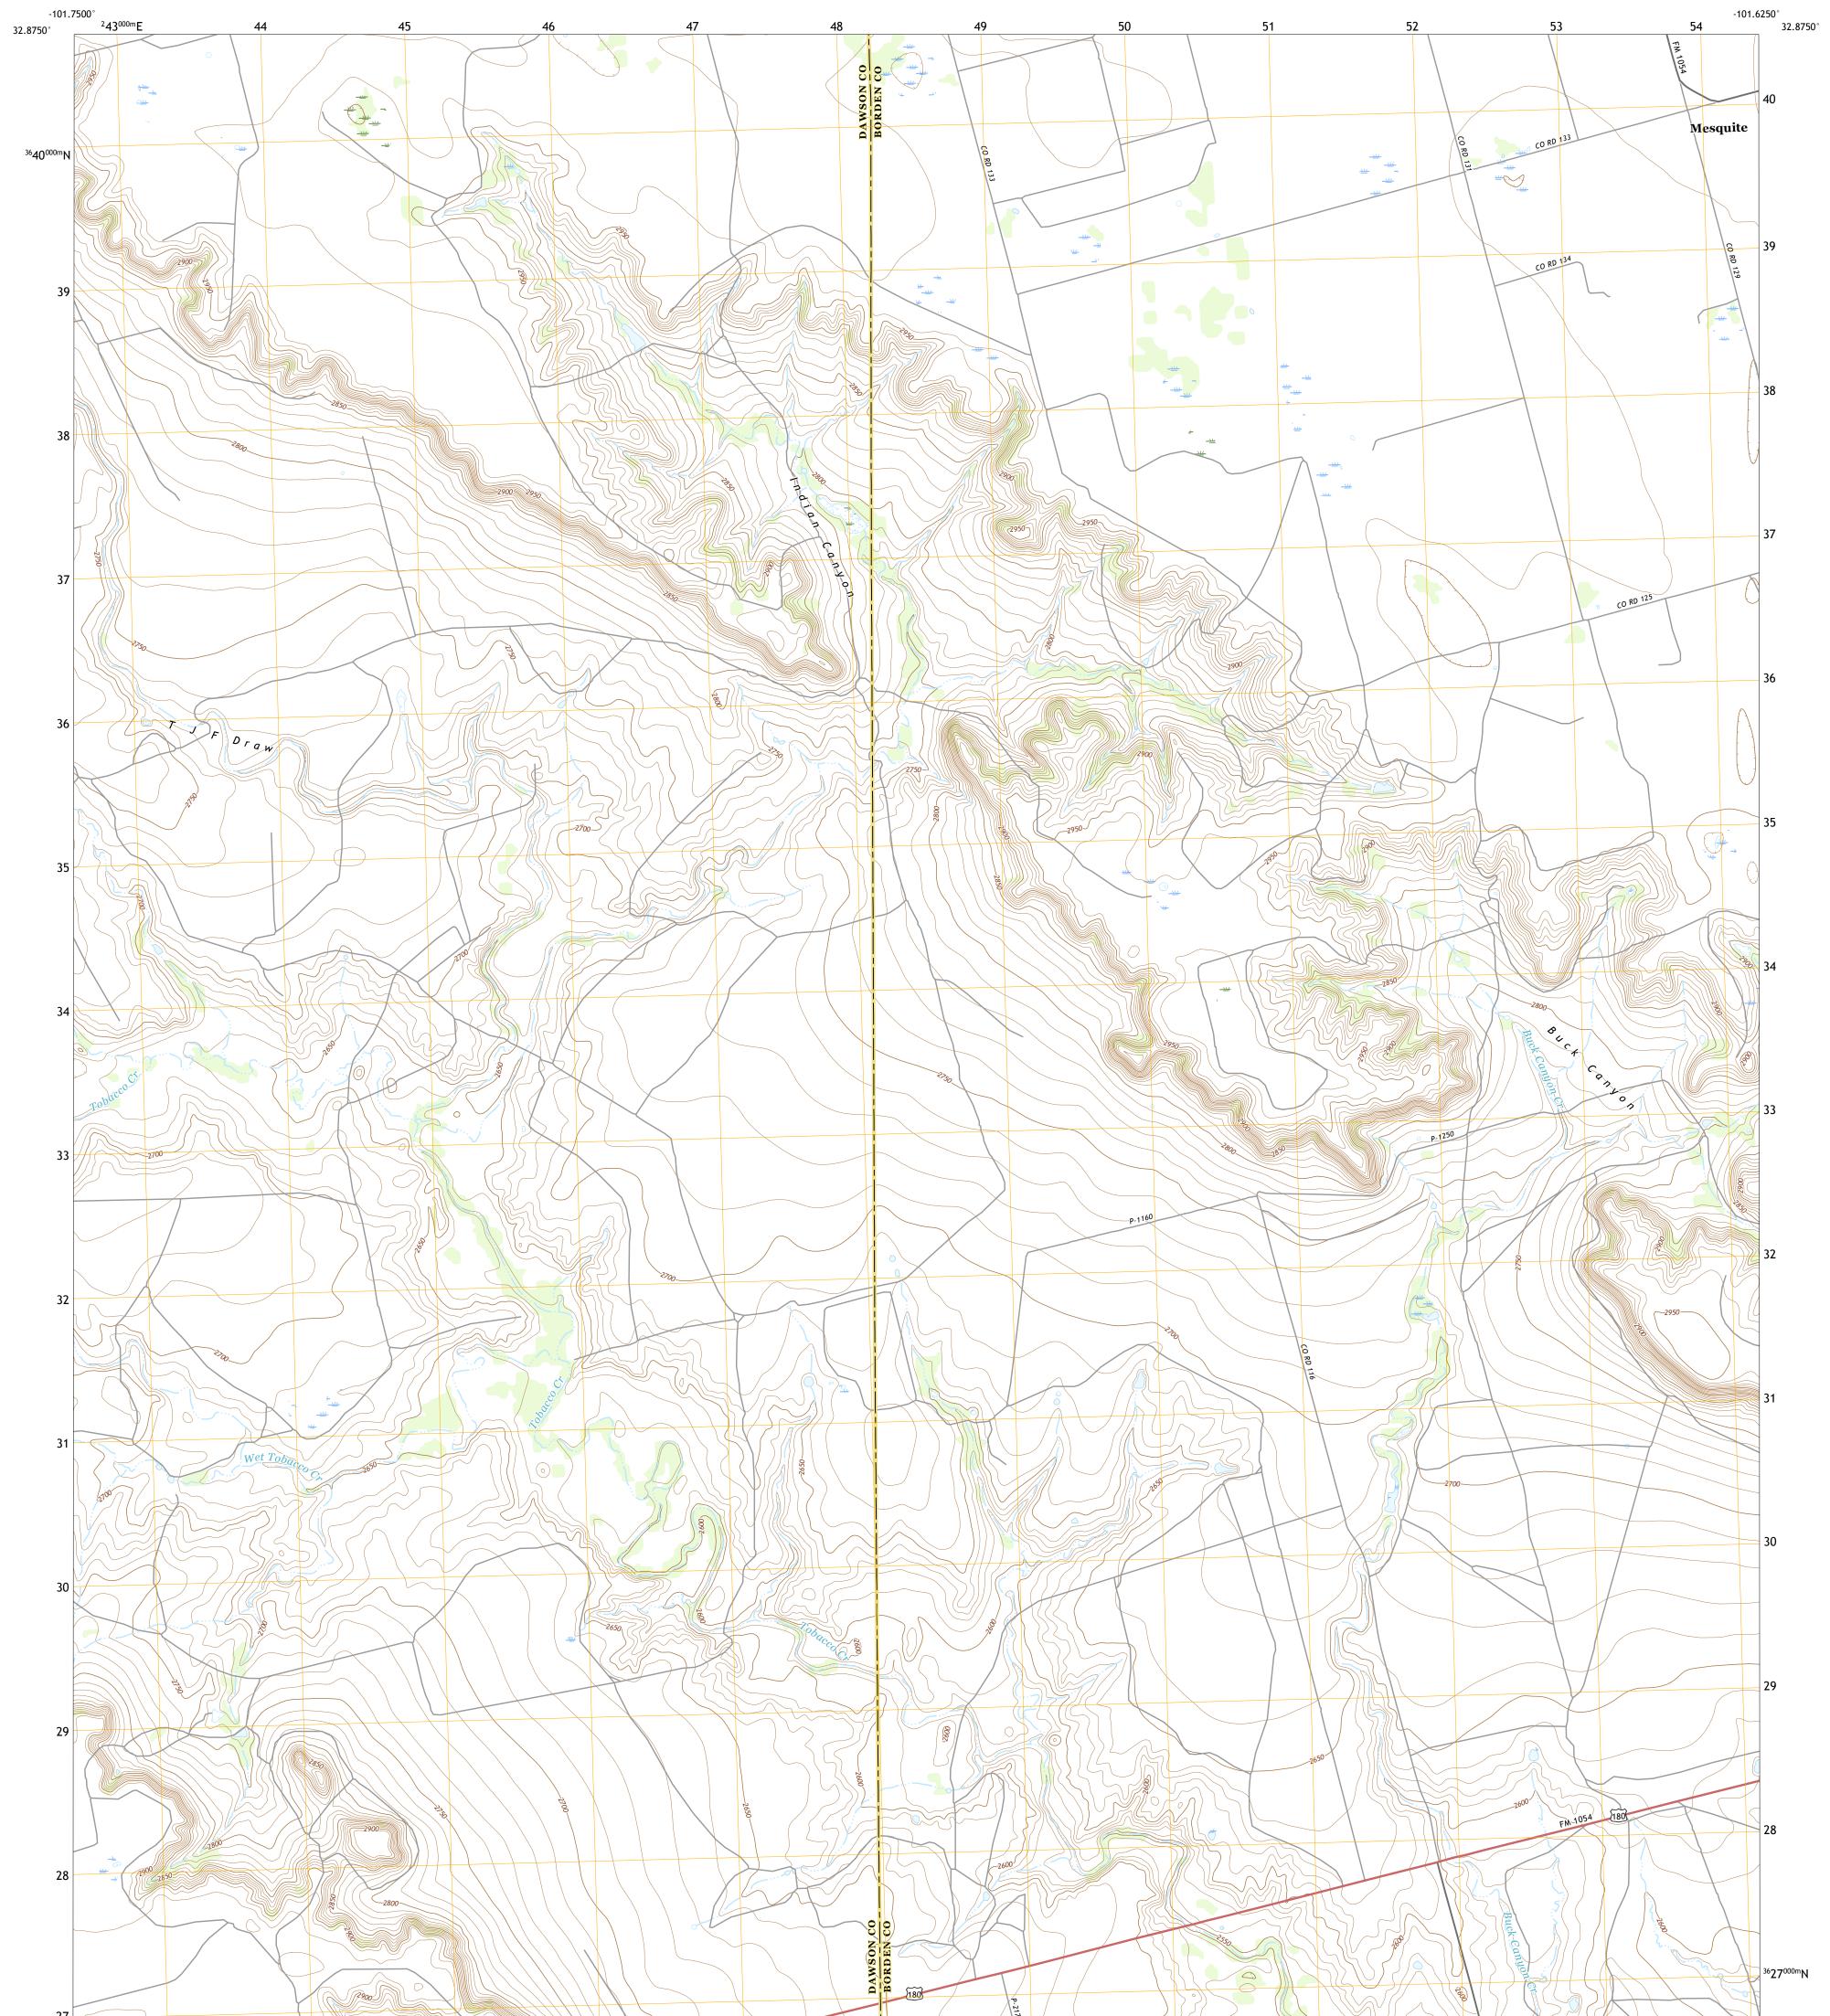

## U.S. DEPARTMENT OF THE INTERIOR U.S. GEOLOGICAL SURVEY

Produced by the United States Geological Survey North American Datum of 1983 (NAD83) World Geodetic System of 1984 (WGS84). Projection and 1 000-meter grid:Universal Transverse Mercator, Zone 14S This map is not a legal document. Boundaries may be generalized for this map scale. Private lands within government reservations may not be shown. Obtain permission before entering private lands.

Imagery.... Roads..... Names..... .....National Hydrography Dataset, 2002 -.....National Elevation Dataset, ....Multiple sources; see metadata file 2016 -Hydrography..... Contours.... Boundaries... Wetlands... ..FWS National Wetlands Inventory 2004 - 2008

## NSN. 7643016396653 NGA REF NO. US GS X 24 K 21797

\_\_\_\_