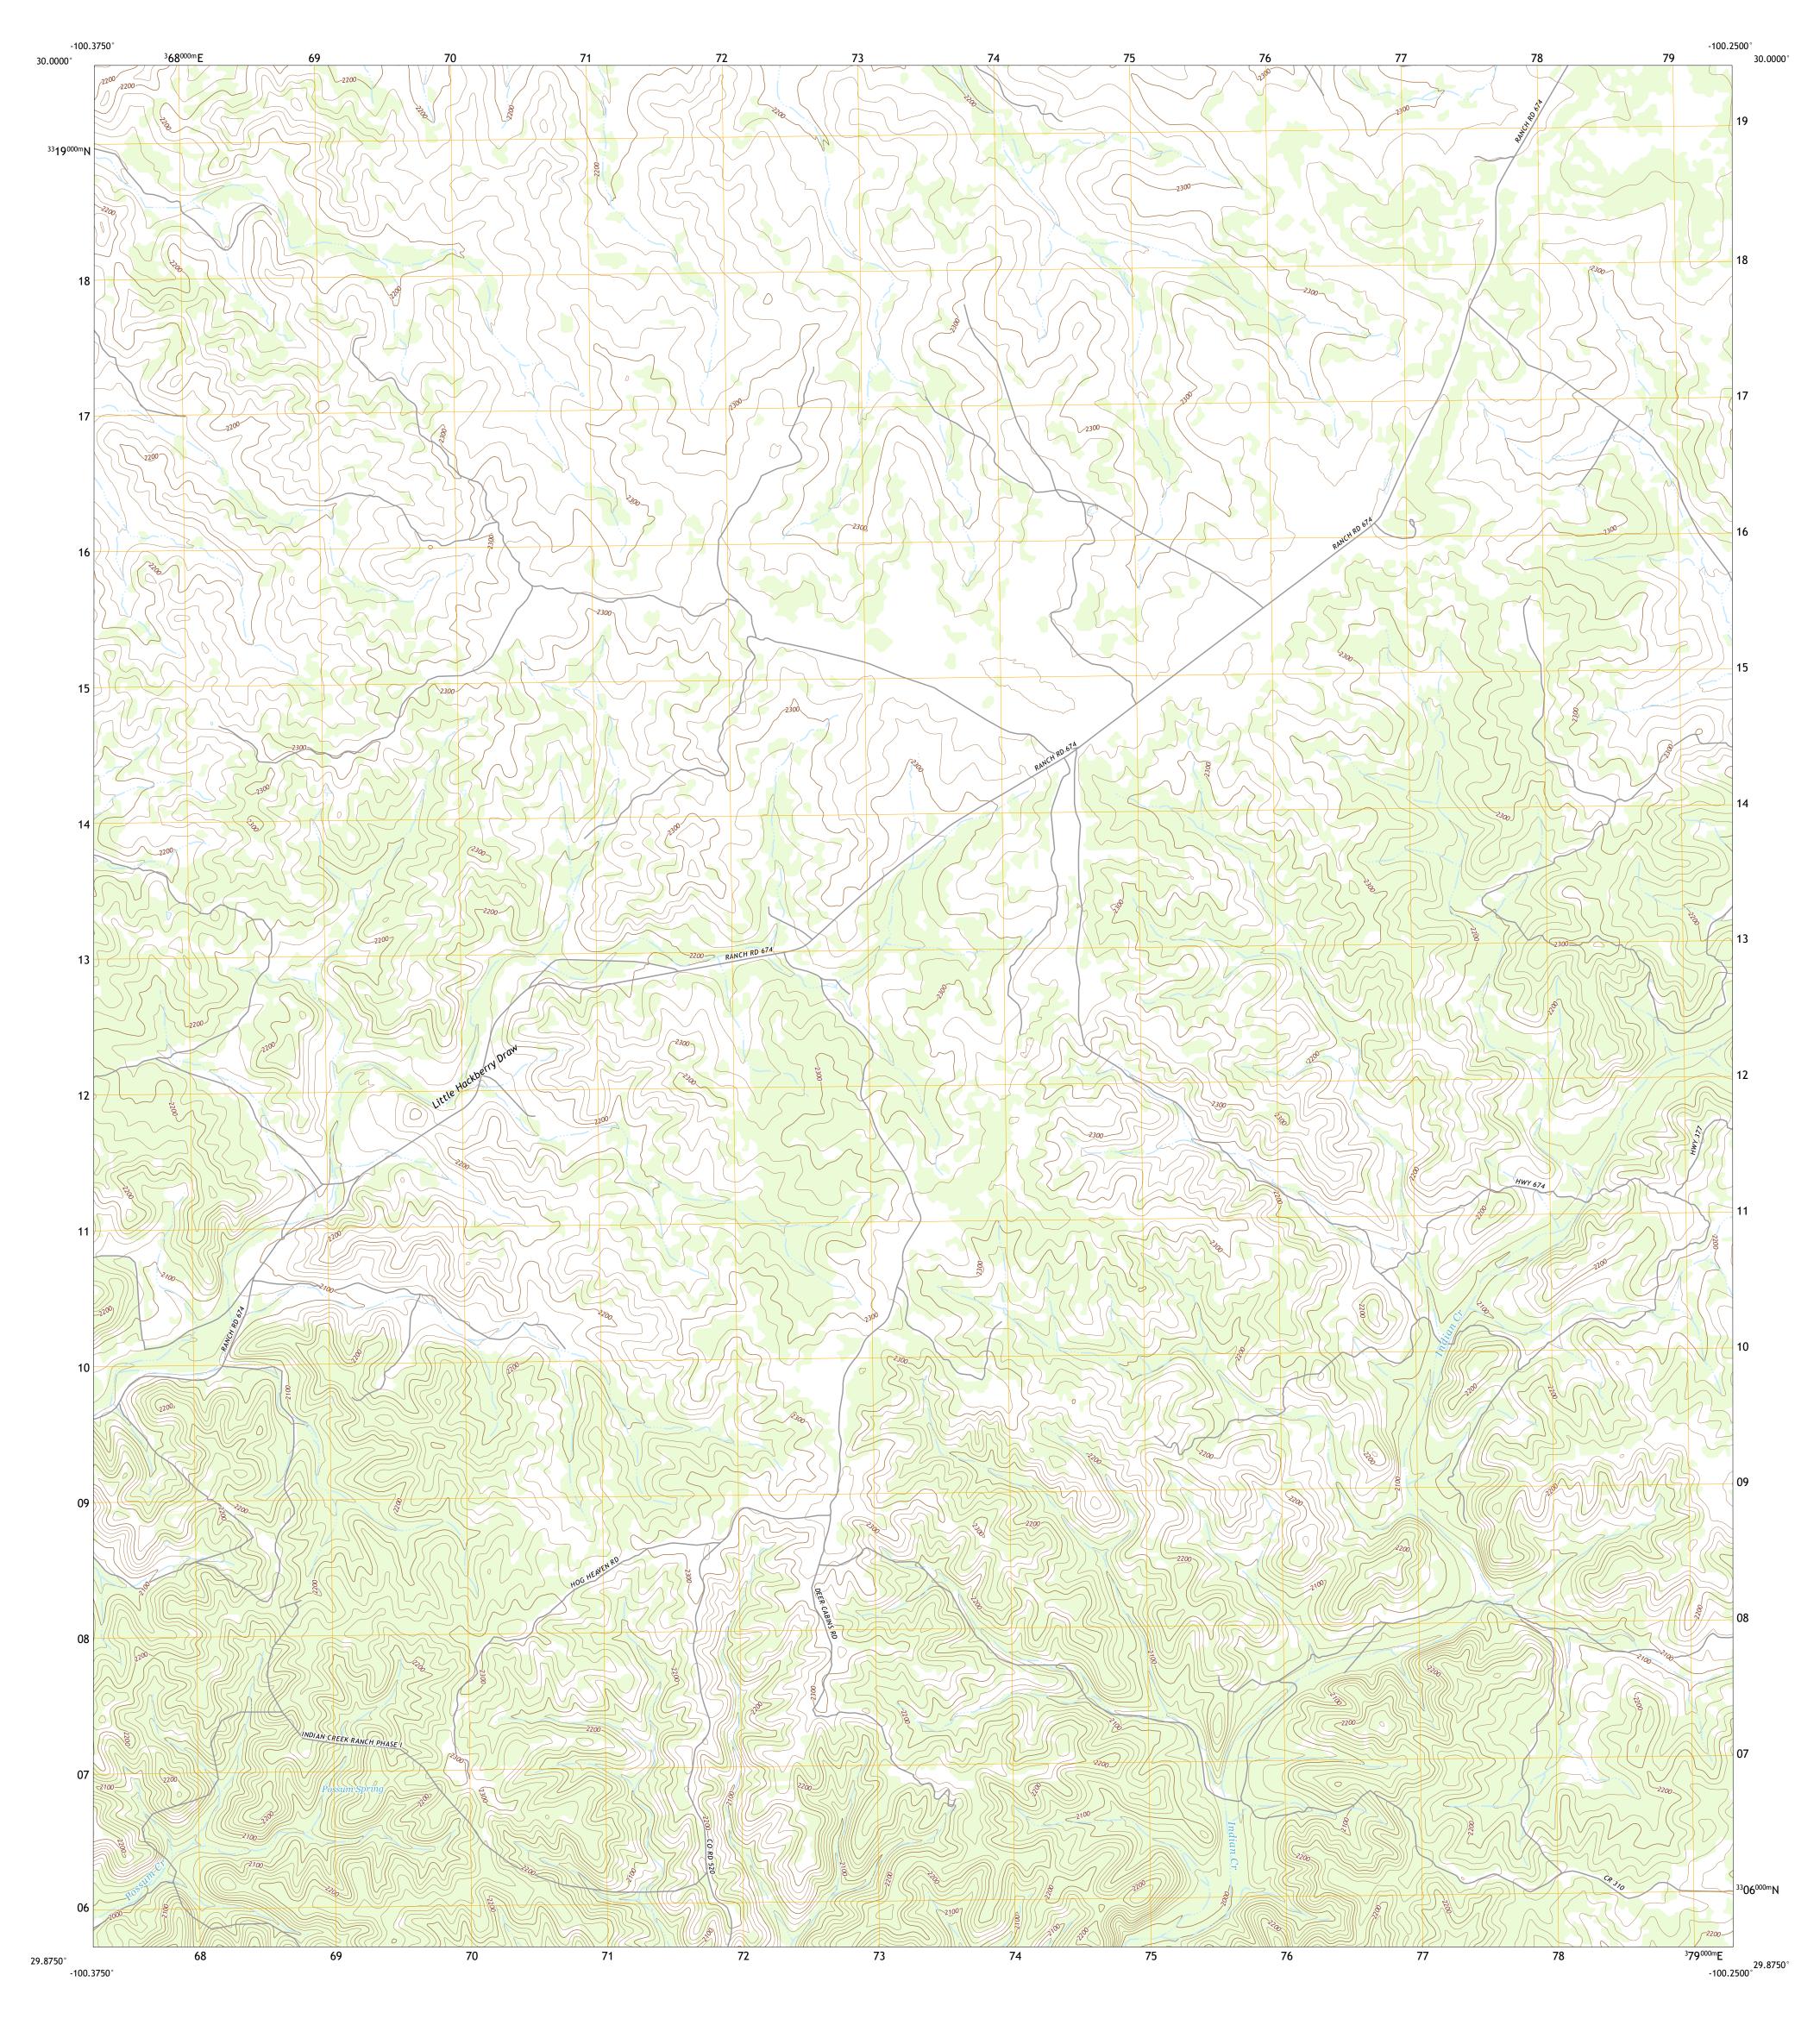

LU

Grid Zone Designation
14R

Produced by the United States Geological Survey
North American Datum of 1983 (NAD83)
World Geodetic System of 1984 (WGS84). Projection and
1 000-meter grid:Universal Transverse Mercator, Zone 14R

This map is not a legal document. Boundaries may be generalized for this map scale. Private lands within government reservations may not be shown. Obtain permission before

entering private lands.

Hydrography...... Contours.... Boundaries....

Imagery.... Roads..... Names.....



This map was produced to conform with the National Geospatial Program US Topo Product Standard.



ROAD CLASSIFICATION

US Route

Secondary Hwy -

Interstate Route

Ramp

Local Road

State Route

4WD