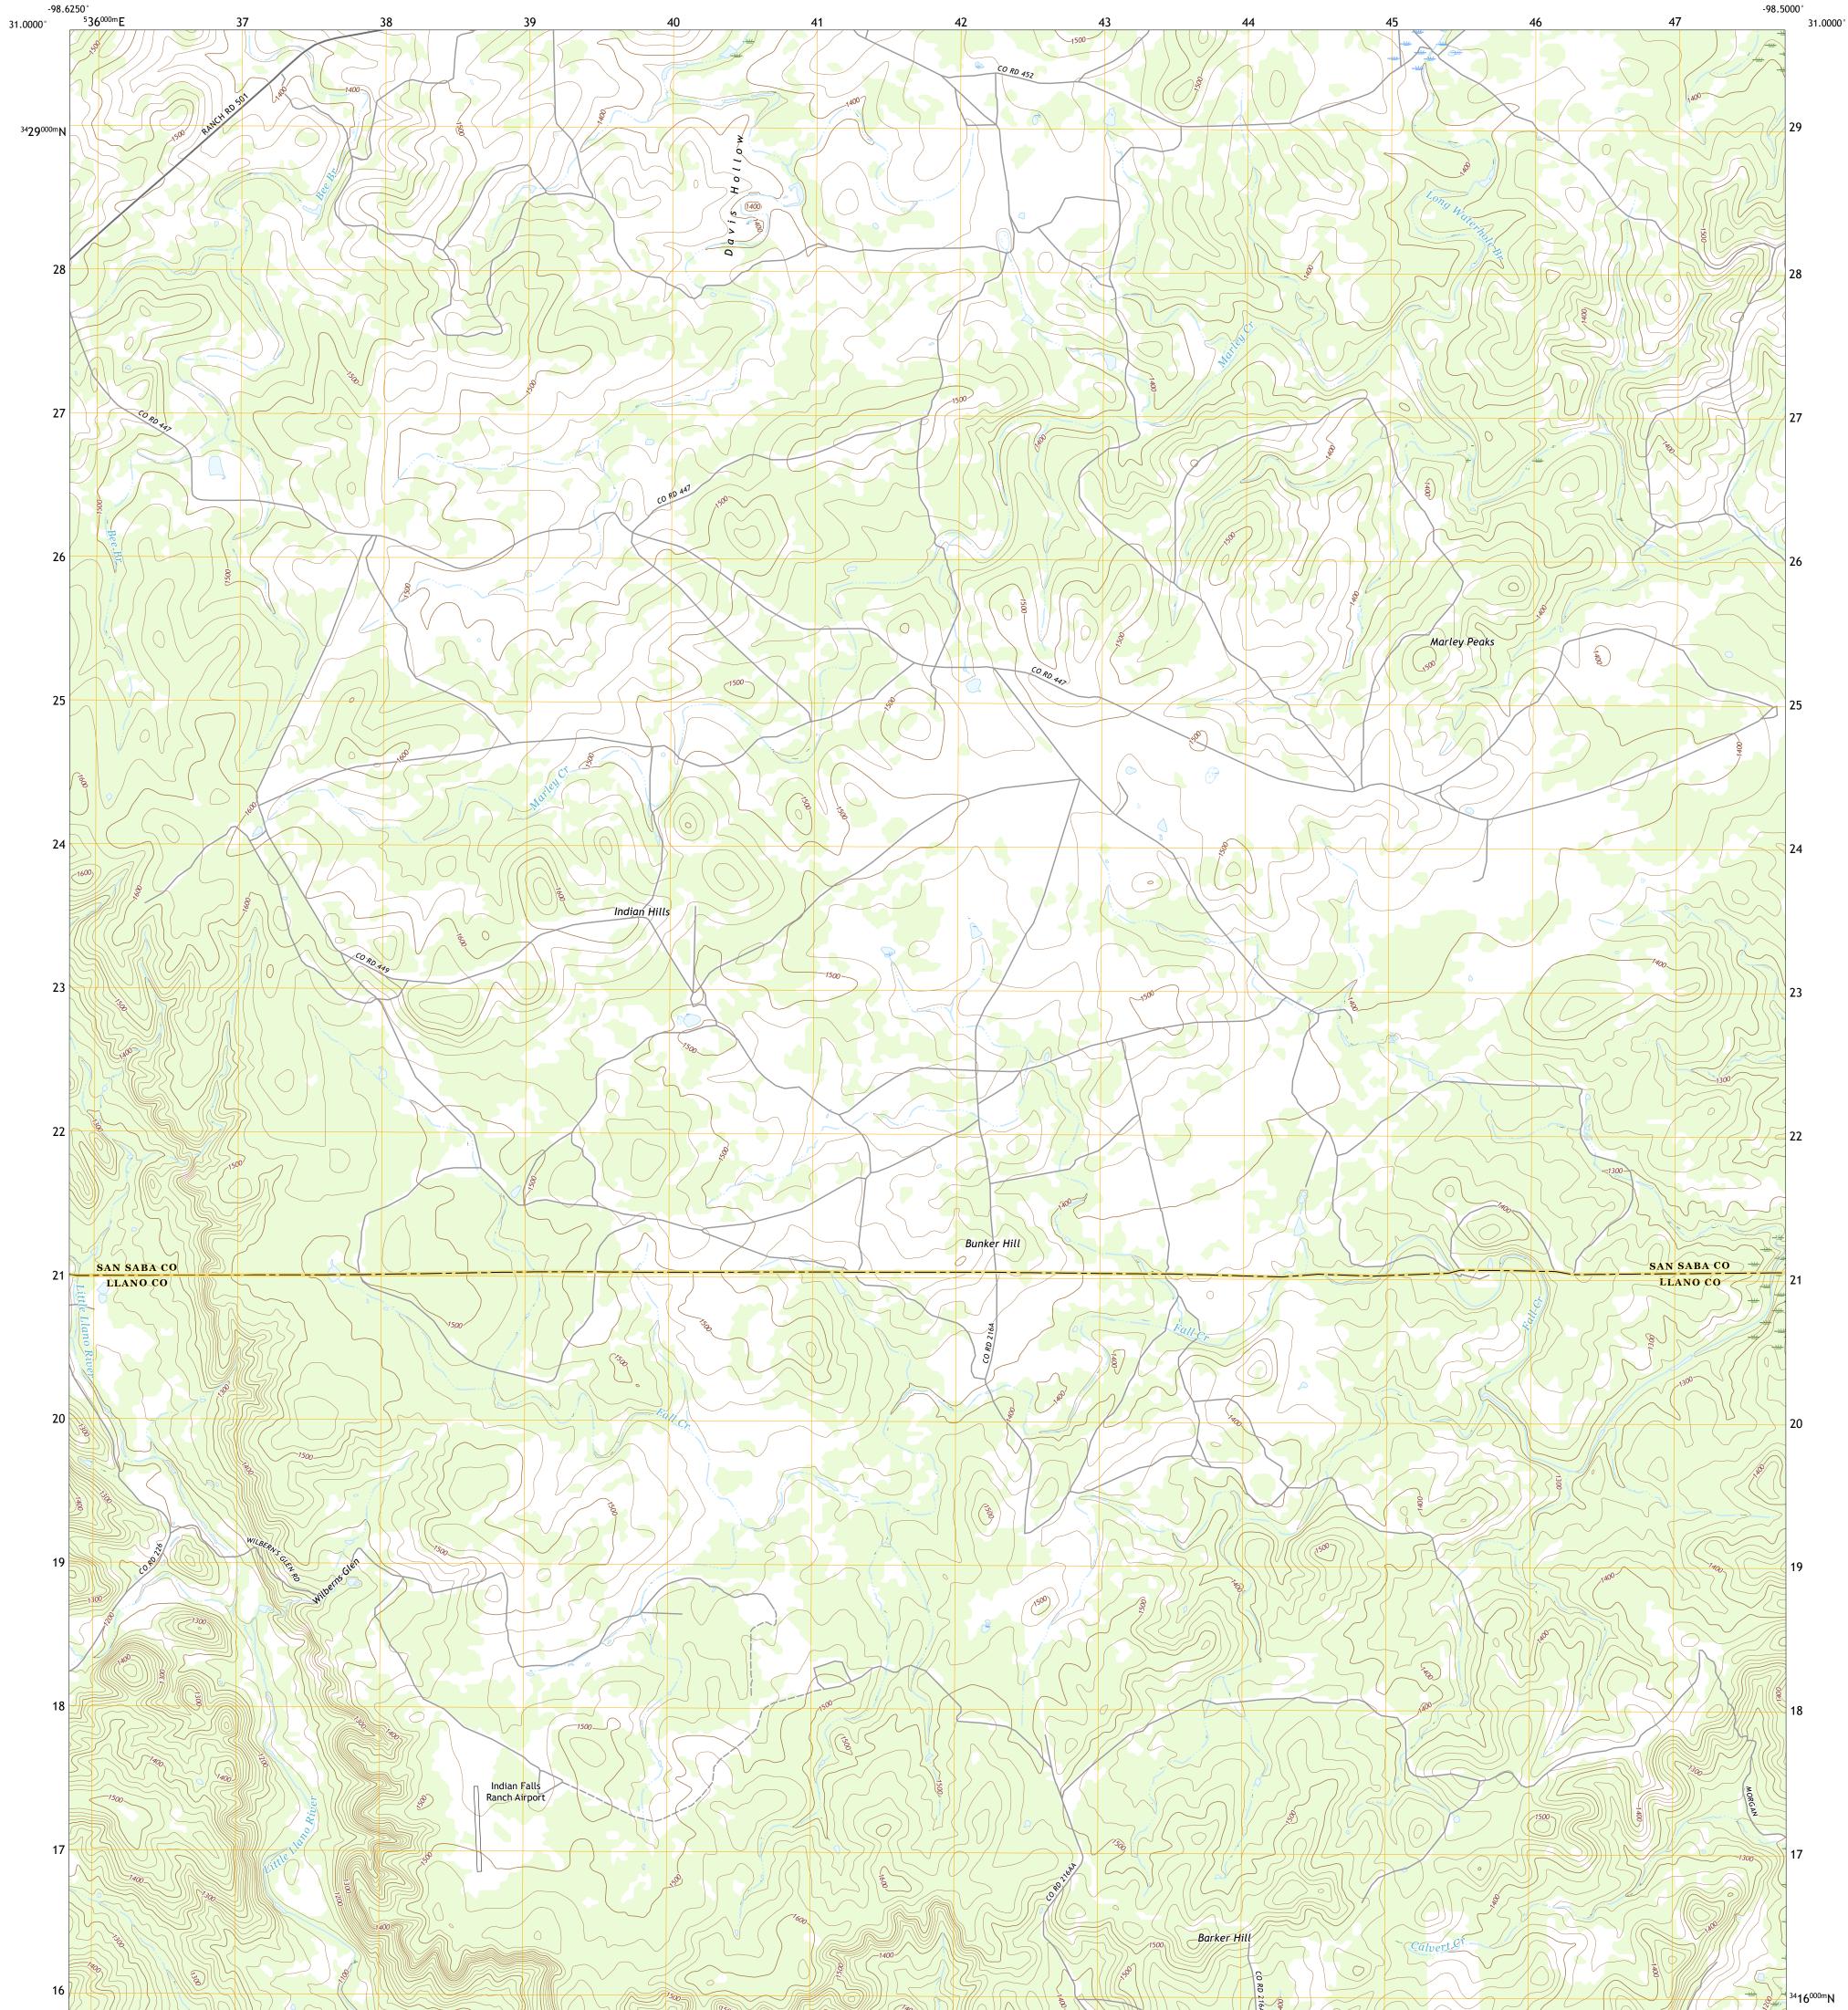

## U.S. DEPARTMENT OF THE INTERIOR U.S. GEOLOGICAL SURVEY

INDIAN HILLS QUADRANGLE TEXAS 7.5-MINUTE SERIES

Produced by the United States Geological Survey North American Datum of 1983 (NAD83) World Geodetic System of 1984 (WGS84). Projection and 1 000-meter grid:Universal Transverse Mercator, Zone 14R This map is not a legal document. Boundaries may be generalized for this map scale. Private lands within government reservations may not be shown. Obtain permission before entering private lands.

Imagery.... Roads..... Names..... Hydrography..... Contours.... Boundaries... Inventory 1983 Wetlands... ..FWS National Wetlands

## NSN. 7643016396674 NGA REF NO. USGSX24K21833

\_