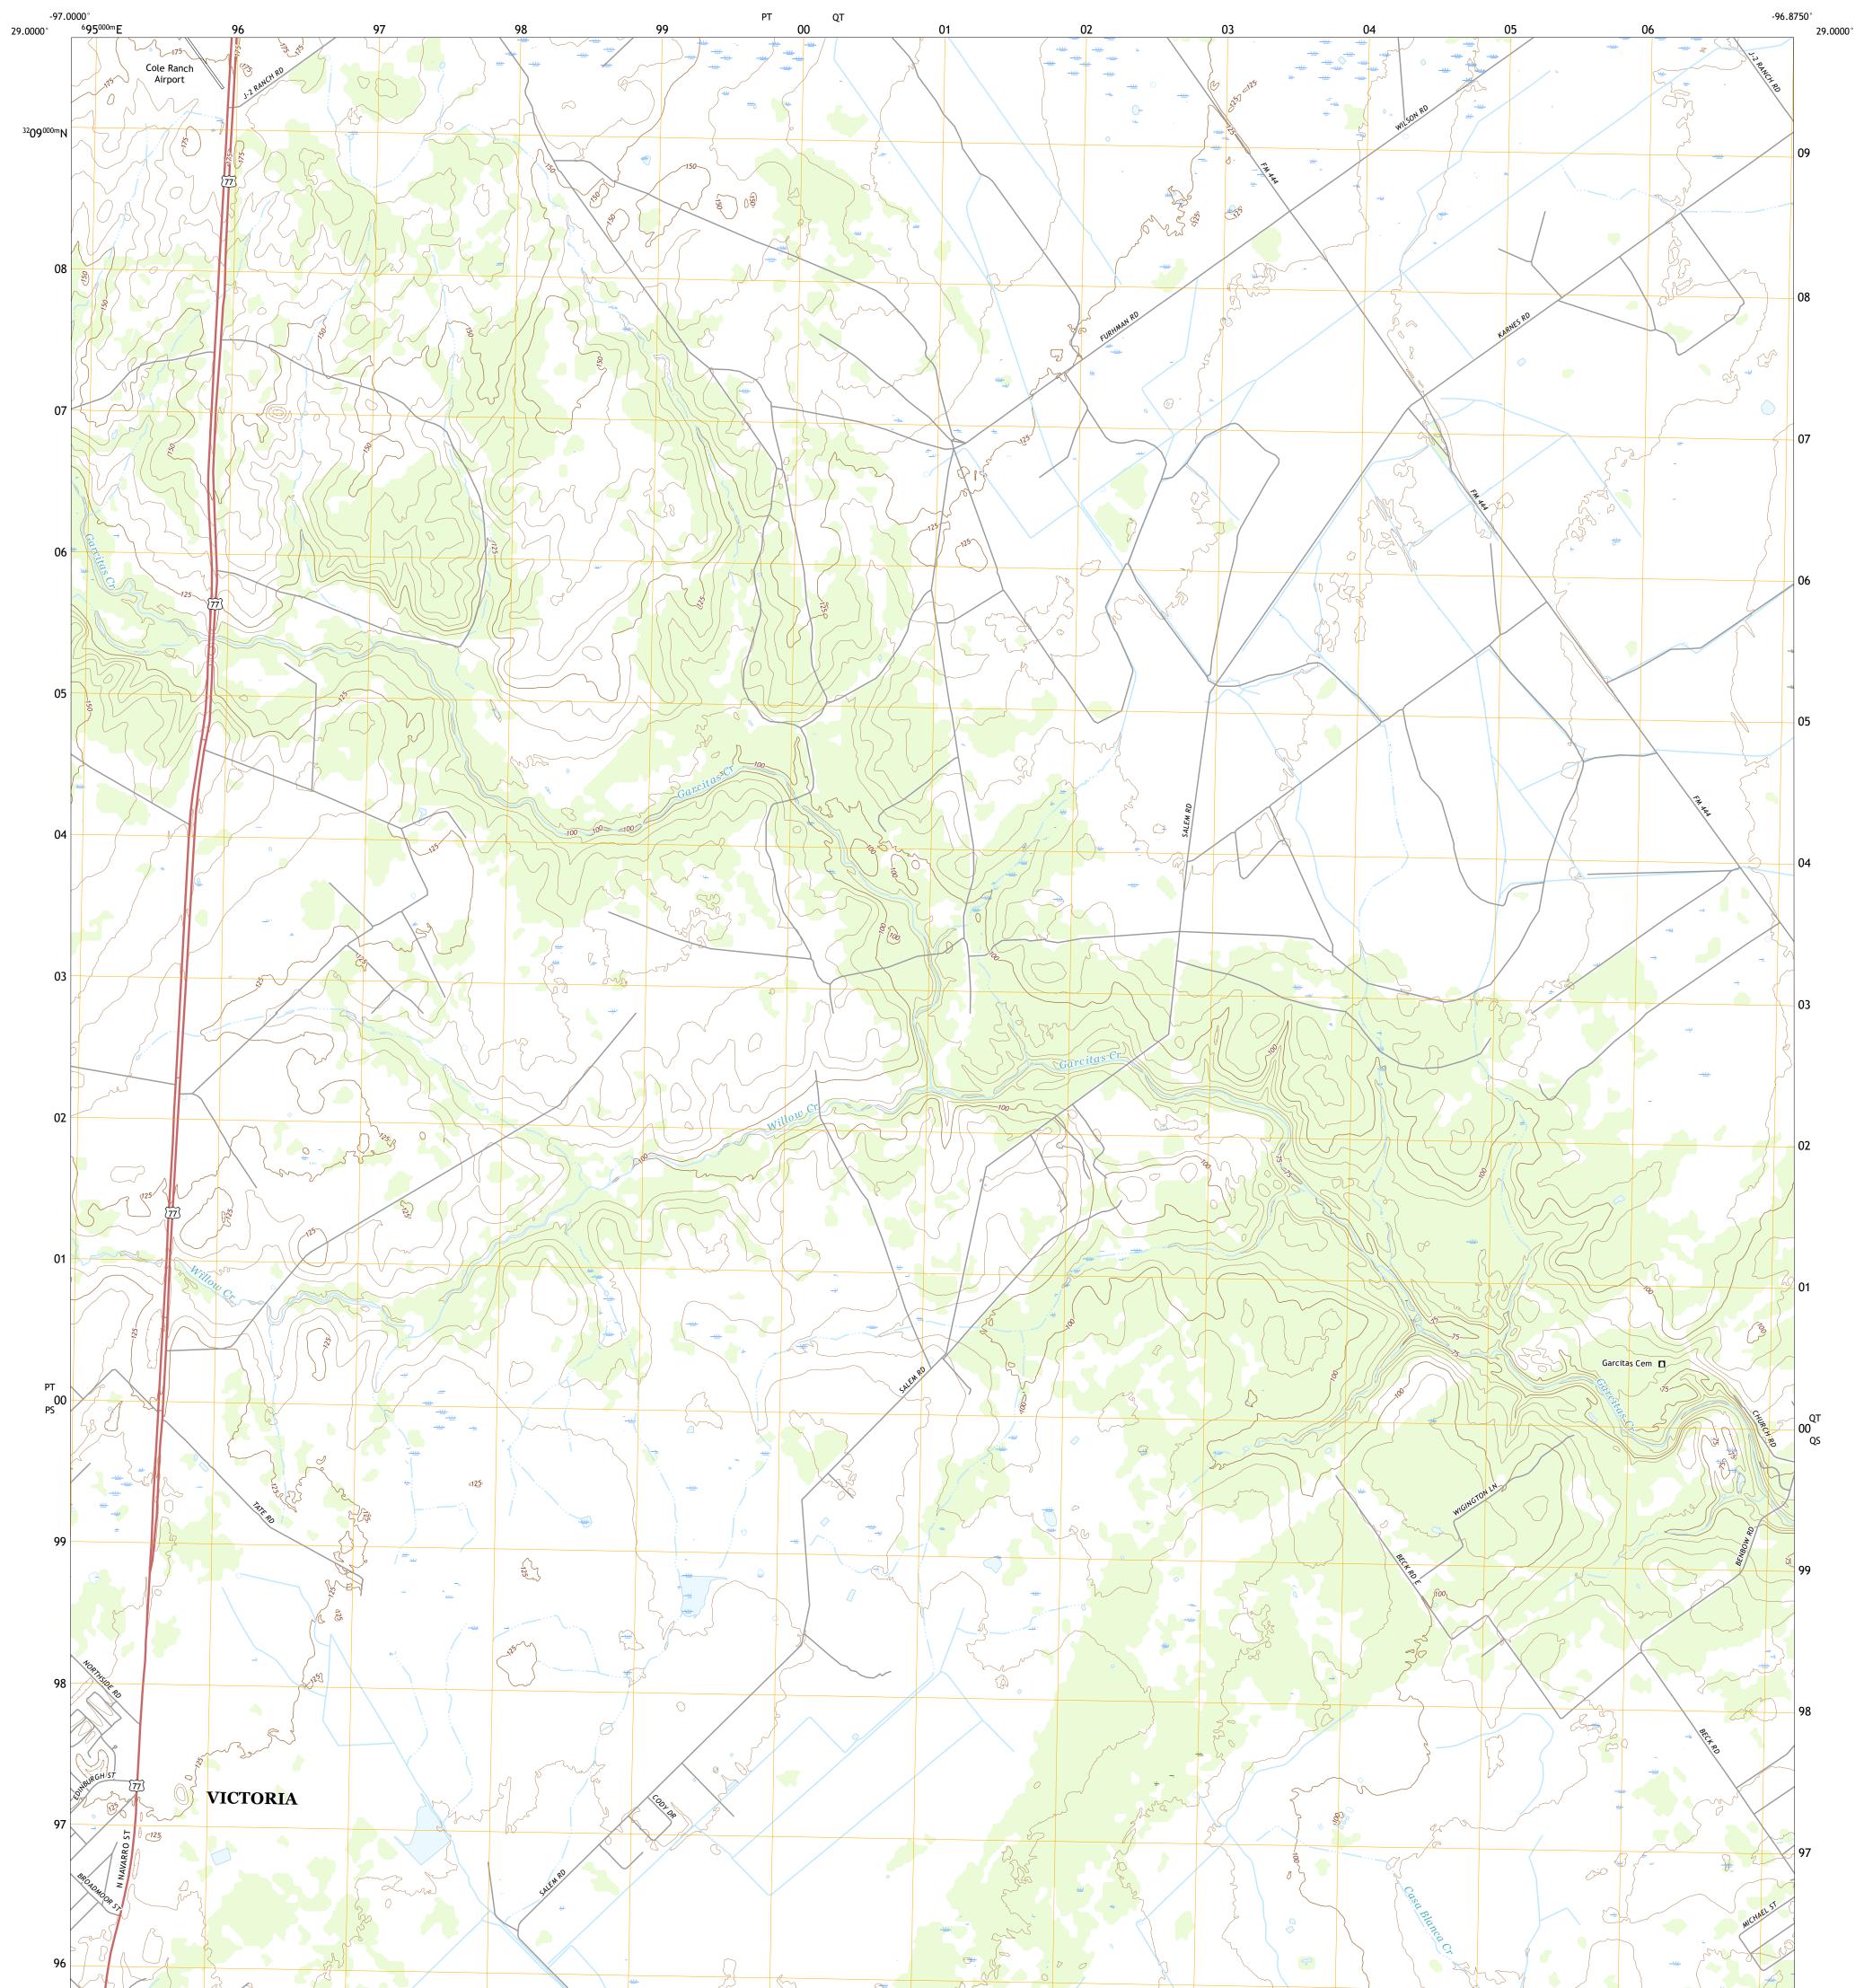

## U.S. DEPARTMENT OF THE INTERIOR U.S. GEOLOGICAL SURVEY

INEZ NW QUADRANGLE TEXAS - VICTORIA COUNTY 7.5-MINUTE SERIES

**Produced by the United States Geological Survey** North American Datum of 1983 (NAD83) World Geodetic System of 1984 (WGS84). Projection and 1 000-meter grid:Universal Transverse Mercator, Zone 14R This map is not a legal document. Boundaries may be generalized for this map scale. Private lands within government reservations may not be shown. Obtain permission before entering private lands.

 Imagery......NAIP, September 2016 - December 2016

 Roads......U.S.
 Census Bureau, 2015 - 2018

 Names......GNIS, 2008 - 2021

 Hydrography......National
 Hydrography Dataset, 2003 - 2018

 Contours.....National
 Elevation

 Boundaries......Multiple
 sources; see

 Wetlands......FWS
 National