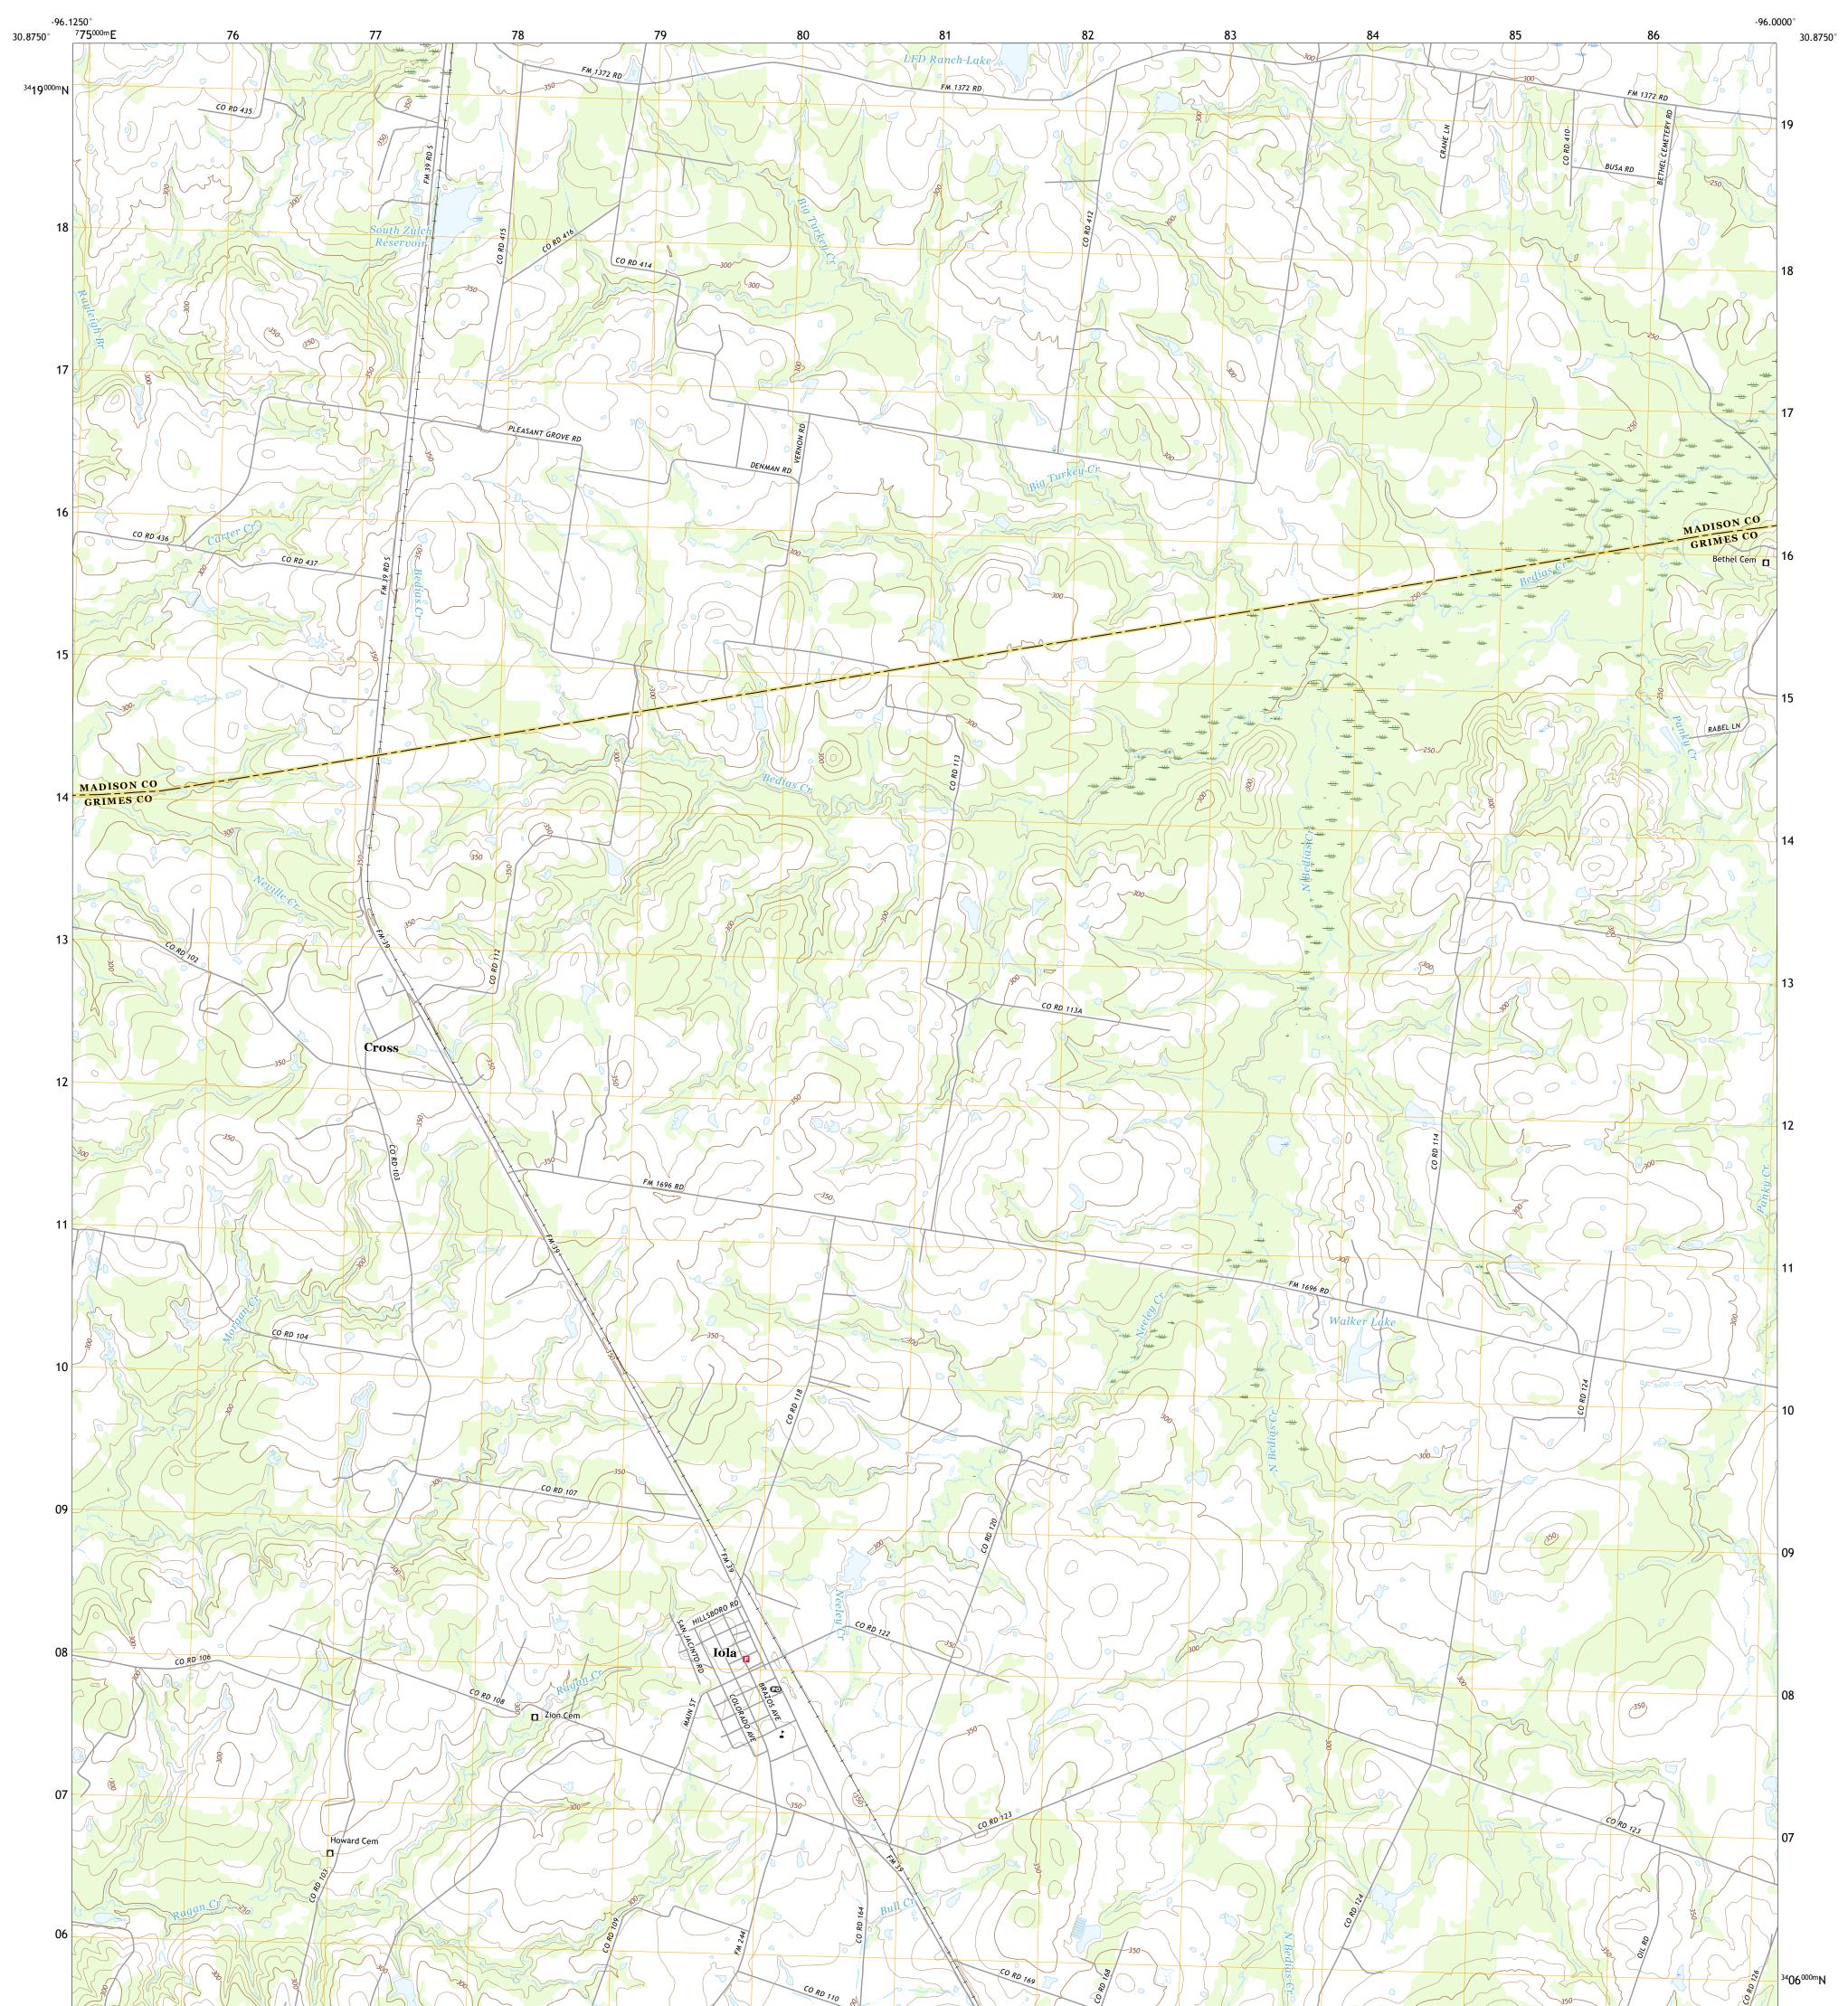

## U.S. DEPARTMENT OF THE INTERIOR U.S. GEOLOGICAL SURVEY

IOLA QUADRANGLE TEXAS 7.5-MINUTE SERIES

Produced by the United States Geological Survey North American Datum of 1983 (NAD83) World Geodetic System of 1984 (WGS84). Projection and 1 000-meter grid:Universal Transverse Mercator, Zone 14R This map is not a legal document. Boundaries may be generalized for this map scale. Private lands within government reservations may not be shown. Obtain permission before entering private lands.

Imagery......NAIP, September 2016 - November 2016 Roads......GNIS, 1979 - 2018 Hydrography.....GNIS, 1979 - 2018 Hydrography.....National Hydrography Dataset, 2002 - 2018 Contours.....National Elevation Dataset, 2003 - 2004 Boundaries.....Multiple sources; see metadata file 2016 - 2017 Wetlands.....FWS National Wetlands Inventory 1981 - 1982

IOLA, TX

2019