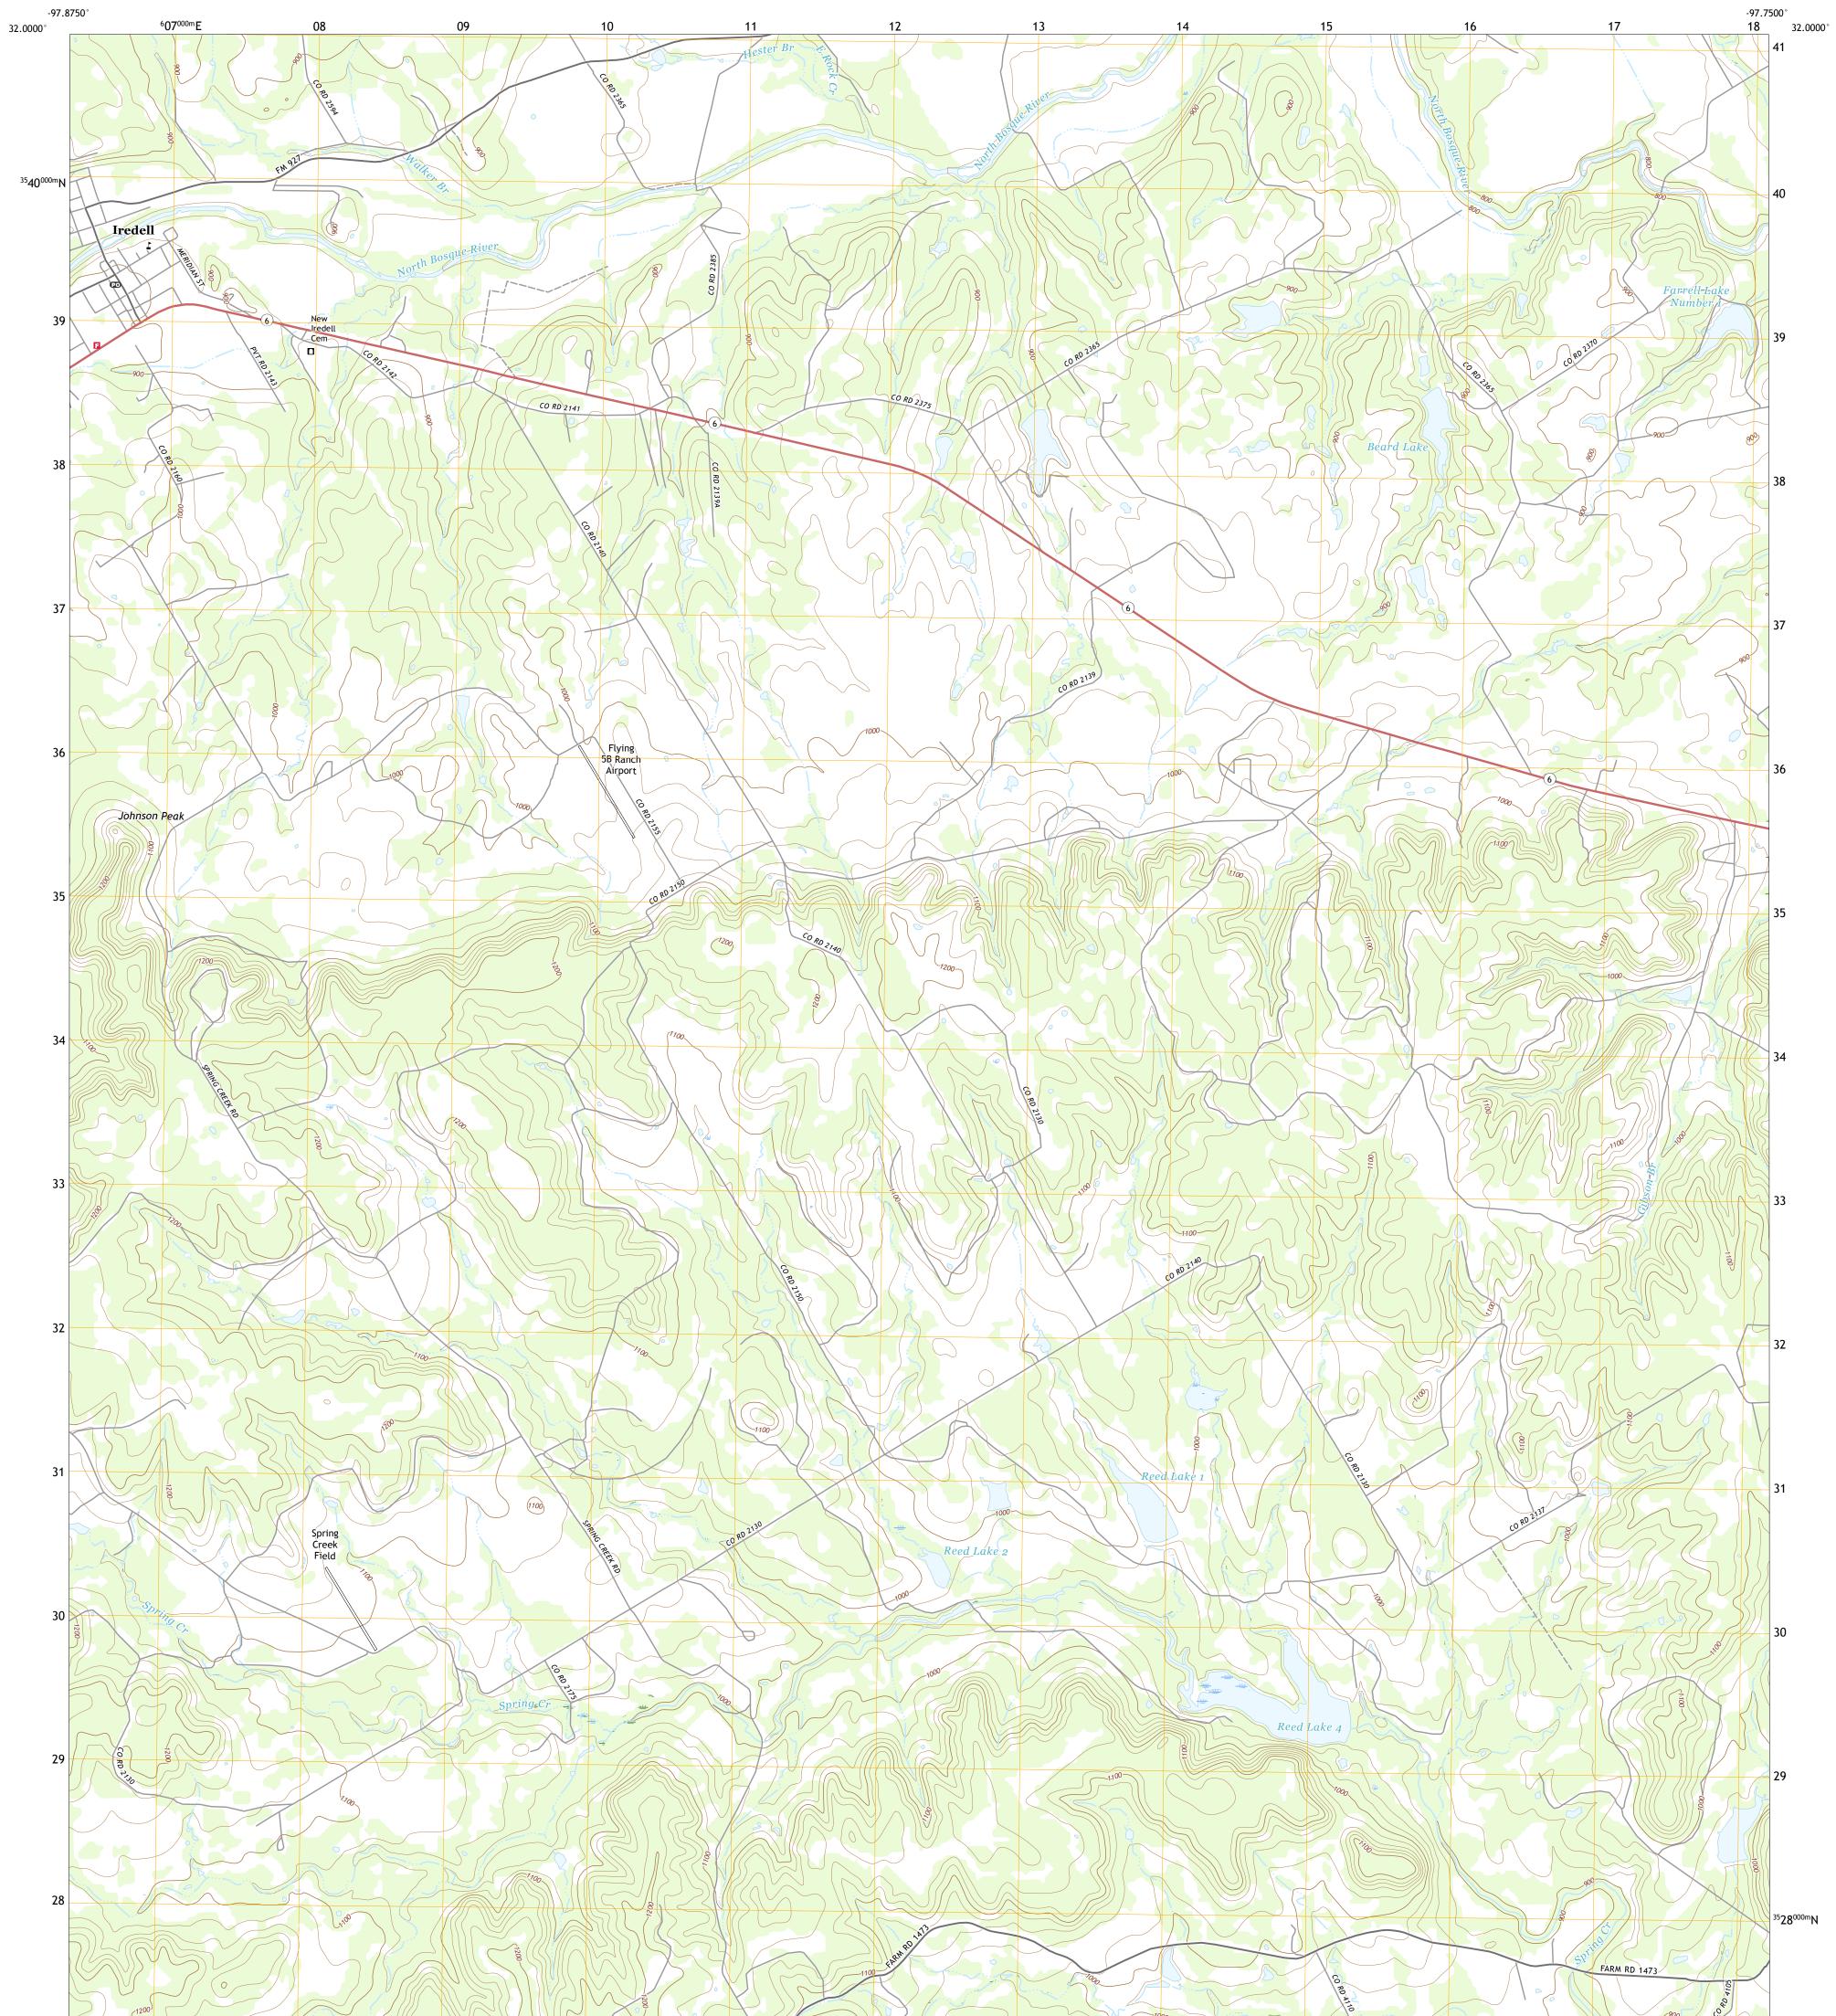

## U.S. DEPARTMENT OF THE INTERIOR U.S. GEOLOGICAL SURVEY

Produced by the United States Geological Survey North American Datum of 1983 (NAD83) World Geodetic System of 1984 (WGS84). Projection and 1 000-meter grid:Universal Transverse Mercator, Zone 14R This map is not a legal document. Boundaries may be generalized for this map scale. Private lands within government reservations may not be shown. Obtain permission before entering private lands.

 Imagery......NAIP, August 2016 - November 2016

 Roads......NAIP, August 2016 - November 2016

 Roads.......U.S. Census Bureau, 2015 - 2018

 Names.......GNIS, 1979 - 2018

 Hydrography.....National Hydrography Dataset, 2002 - 2018

 Contours.....National Elevation Dataset, 2004

 Boundaries.....Multiple sources; see metadata file 2016 - 2017

 Wetlands......FWS National Wetlands Inventory 1981