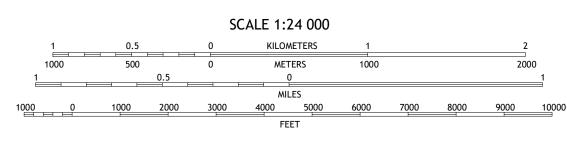

-99.3750° 29.1250°

Produced by the United States Geological Survey
North American Datum of 1983 (NAD83)
World Geodetic System of 1984 (WGS84). Projection and
1 000-meter grid:Universal Transverse Mercator, Zone 14R This map is not a legal document. Boundaries may be generalized for this map scale. Private lands within government reservations may not be shown. Obtain permission before entering private lands. Imagery..... Roads..... Names.... Hydrography..... Contours.....Multi