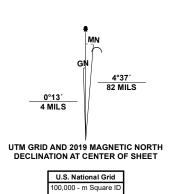

-99.3750° 29.1250°

Produced by the United States Geological Survey
North American Datum of 1983 (NAD83)
World Geodetic System of 1984 (WGS84). Projection and
1 000-meter grid:Universal Transverse Mercator, Zone 14R This map is not a legal document. Boundaries may be generalized for this map scale. Private lands within government reservations may not be shown. Obtain permission before entering private lands. Imagery..... Roads..... Names.... Hydrography..... Contours.....Multi