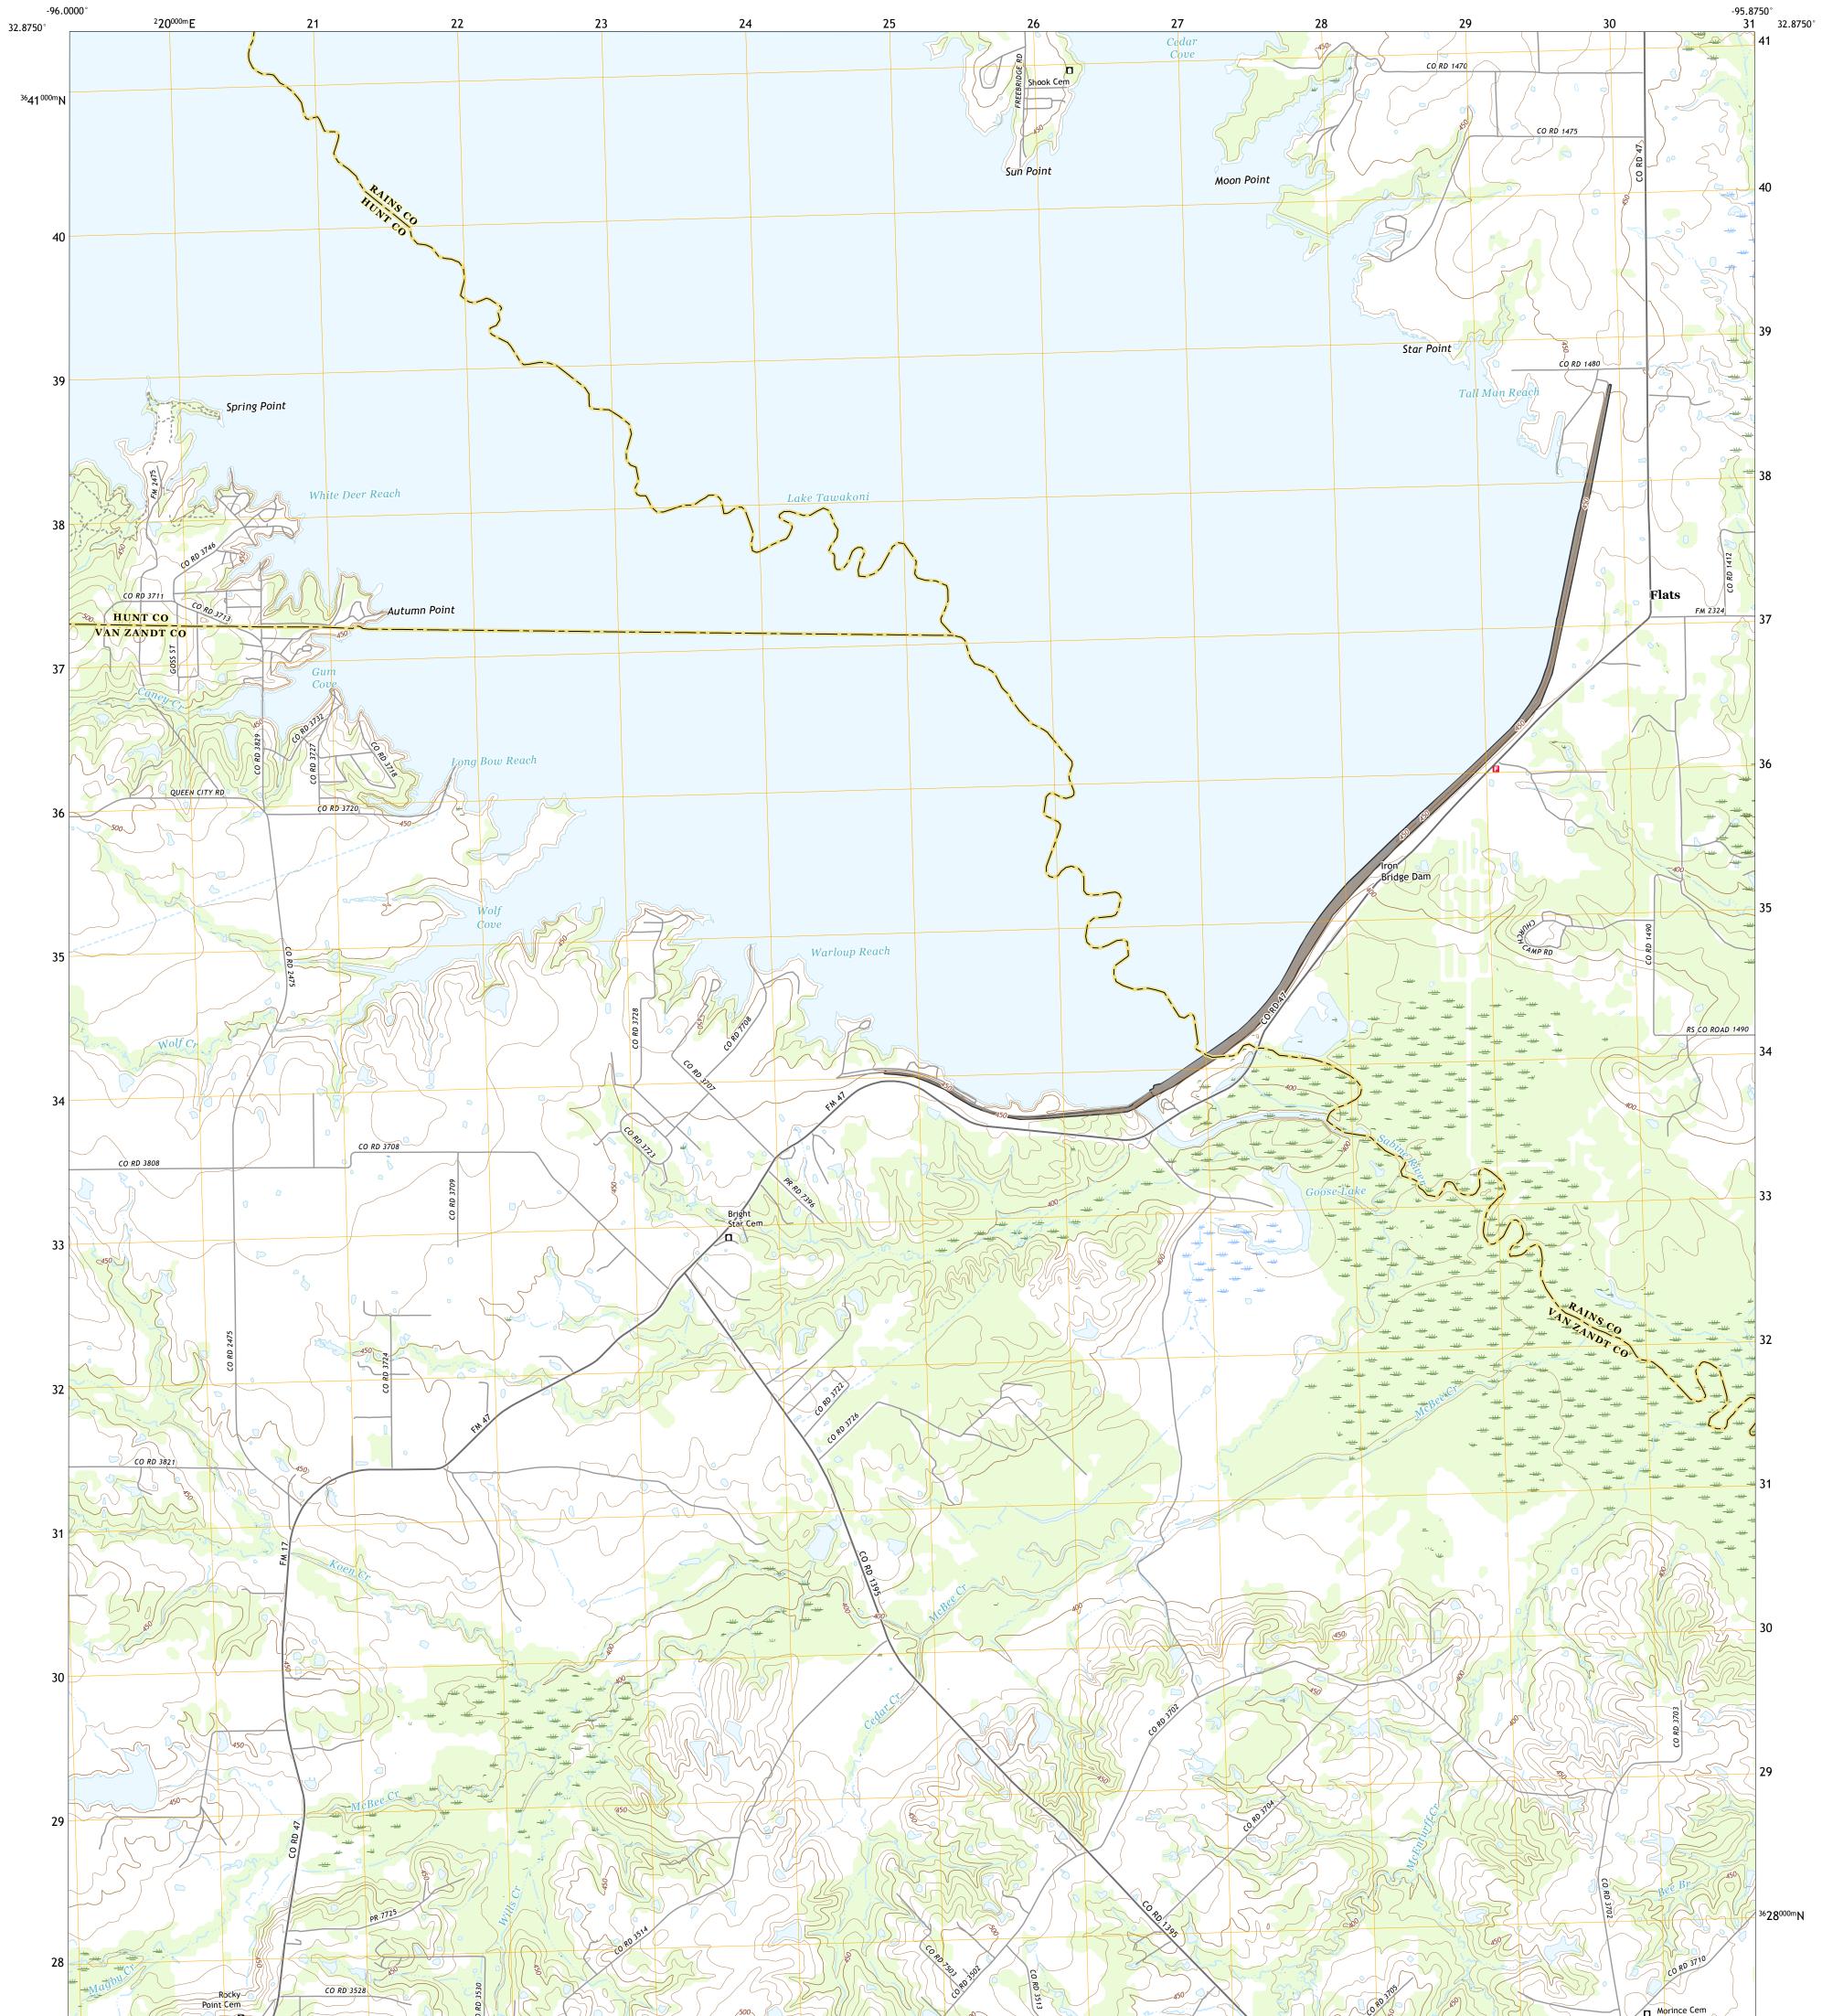

Produced by the United States Geological Survey North American Datum of 1983 (NAD83) World Geodetic System of 1984 (WGS84). Projection and 1 000-meter grid:Universal Transverse Mercator, Zone 14S\15S This map is not a legal document. Boundaries may be generalized for this map scale. Private lands within government reservations may not be shown. Obtain permission before entering private lands.

.....NAIP, September 2016 - November 2016 U.S. Census Bureau, 2015 - 2018 .....GNIS, 1979 - 2018 .....National Hydrography Dataset, 2003 - 2018 .....National Elevation Dataset, 2004 .....Multiple sources; see metadata file 2016 - 2017 Imagery.... Roads..... Names..... Hydrography..... Contours.... Boundaries... ..FWS National Wetlands Inventory 1980 - 1982 Wetlands...