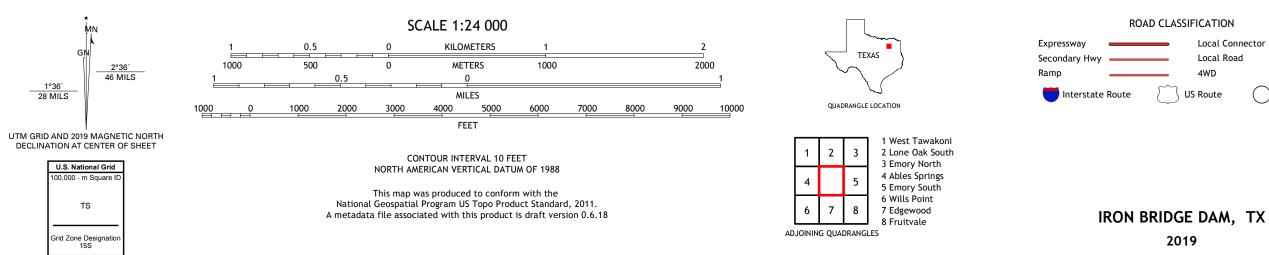

Produced by the United States Geological Survey North American Datum of 1983 (NAD83) World Geodetic System of 1984 (WGS84). Projection and 1 000-meter grid:Universal Transverse Mercator, Zone 14S\15S This map is not a legal document. Boundaries may be generalized for this map scale. Private lands within government reservations may not be shown. Obtain permission before entering private lands.

Local Connector

\_

State Route

Local Road

4WD