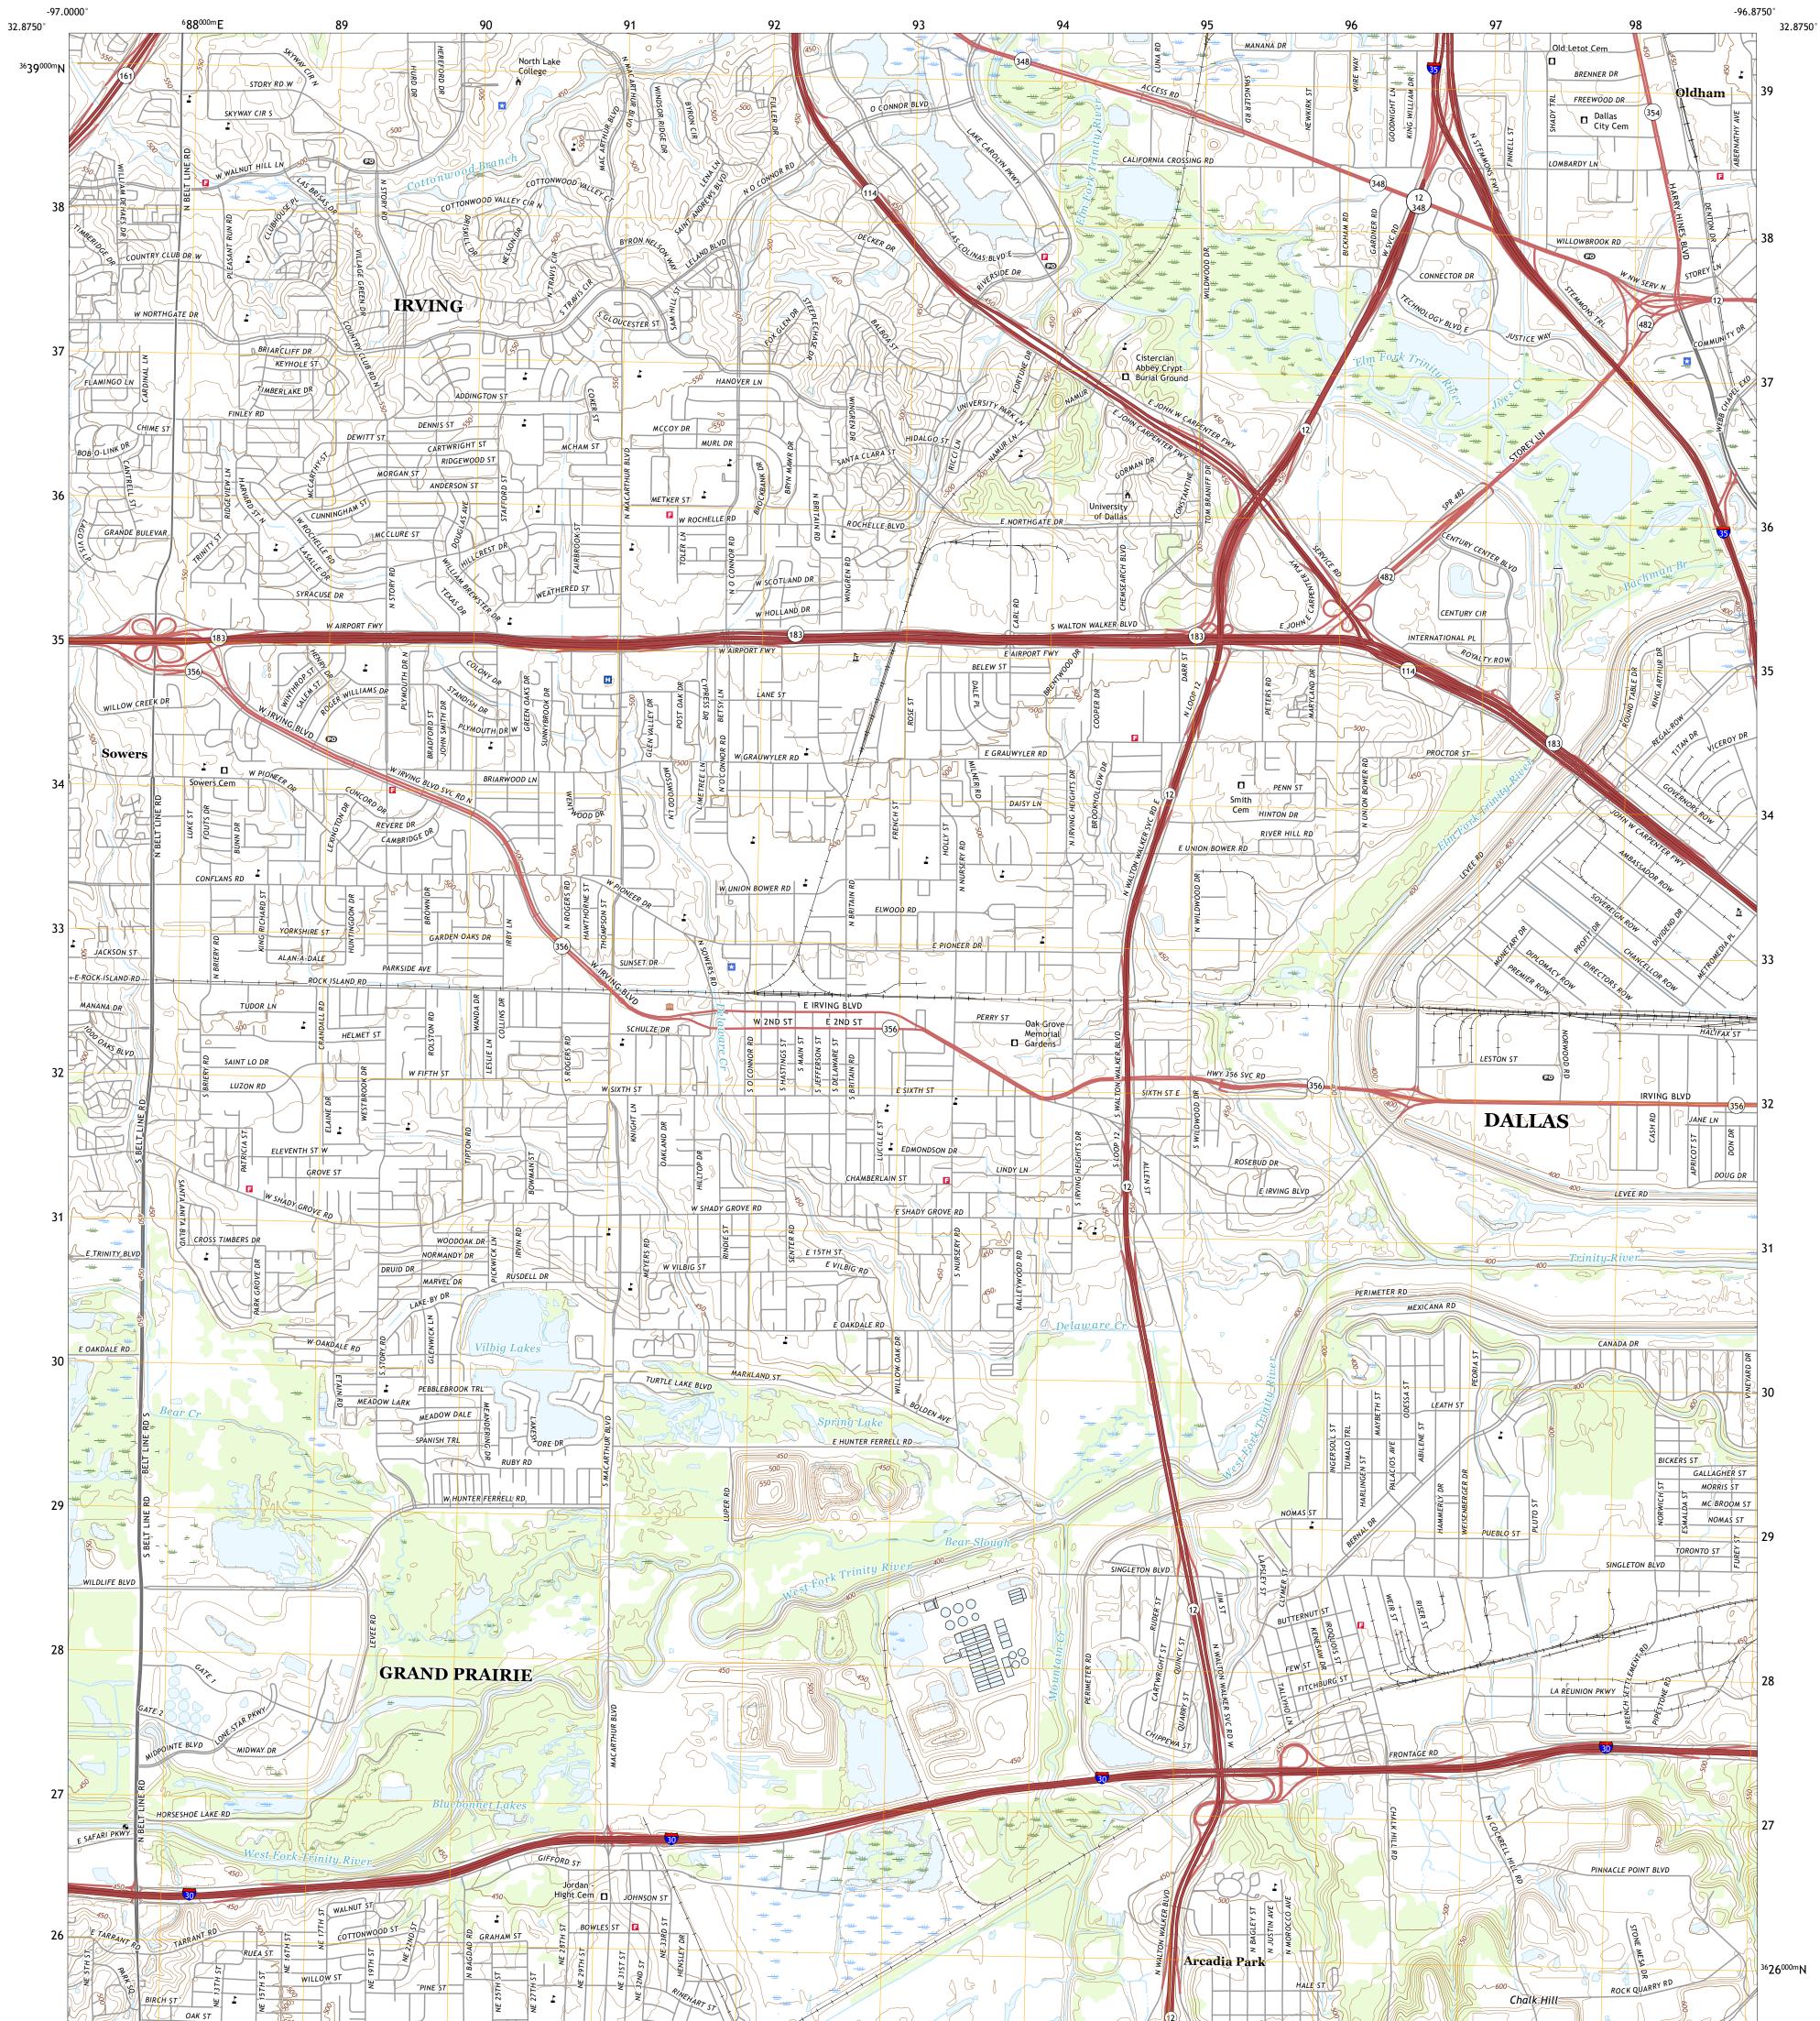

## U.S. DEPARTMENT OF THE INTERIOR **U.S. GEOLOGICAL SURVEY**

IRVING QUADRANGLE **TEXAS - DALLAS COUNTY** 7.5-MINUTE SERIES

Produced by the United States Geological Survey North American Datum of 1983 (NAD83) World Geodetic System of 1984 (WGS84). Projection and 1 000-meter grid: Universal Transverse Mercator, Zone 14S This map is not a legal document. Boundaries may be generalized for this map scale. Private lands within government reservations may not be shown. Obtain permission before entering private lands.