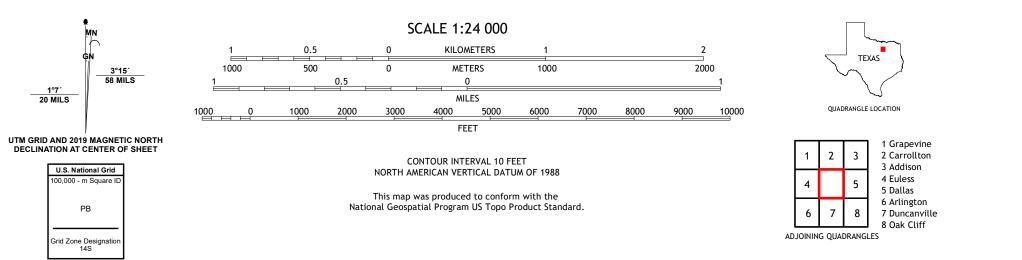

L SURVEY**



IRVING QUADRANGLE **TEXAS - DALLAS COUNTY** 7.5-MINUTE SERIES





Produced by the United States Geological Survey North American Datum of 1983 (NAD83) World Geodetic System of 1984 (WGS84). Projection and 1 000-meter grid: Universal Transverse Mercator, Zone 14S This map is not a legal document. Boundaries may be generalized for this map scale. Private lands within government reservations may not be shown. Obtain permission before entering private lands.

Imagery... Roads..... ...NAIP, September 2016 - November 2016 2018 Names.... ..National Hydrography Dataset, 2000 -2018 2021 2021 Hydrography..... .....National Elevation Dataset, ....Multiple sources; see metadata file 2019 -Contours.. Boundaries... Not Available Wetlands.. ..FWS National Wetlands Inventory

1°7´ 20 MILS





IRVING, TX 2022