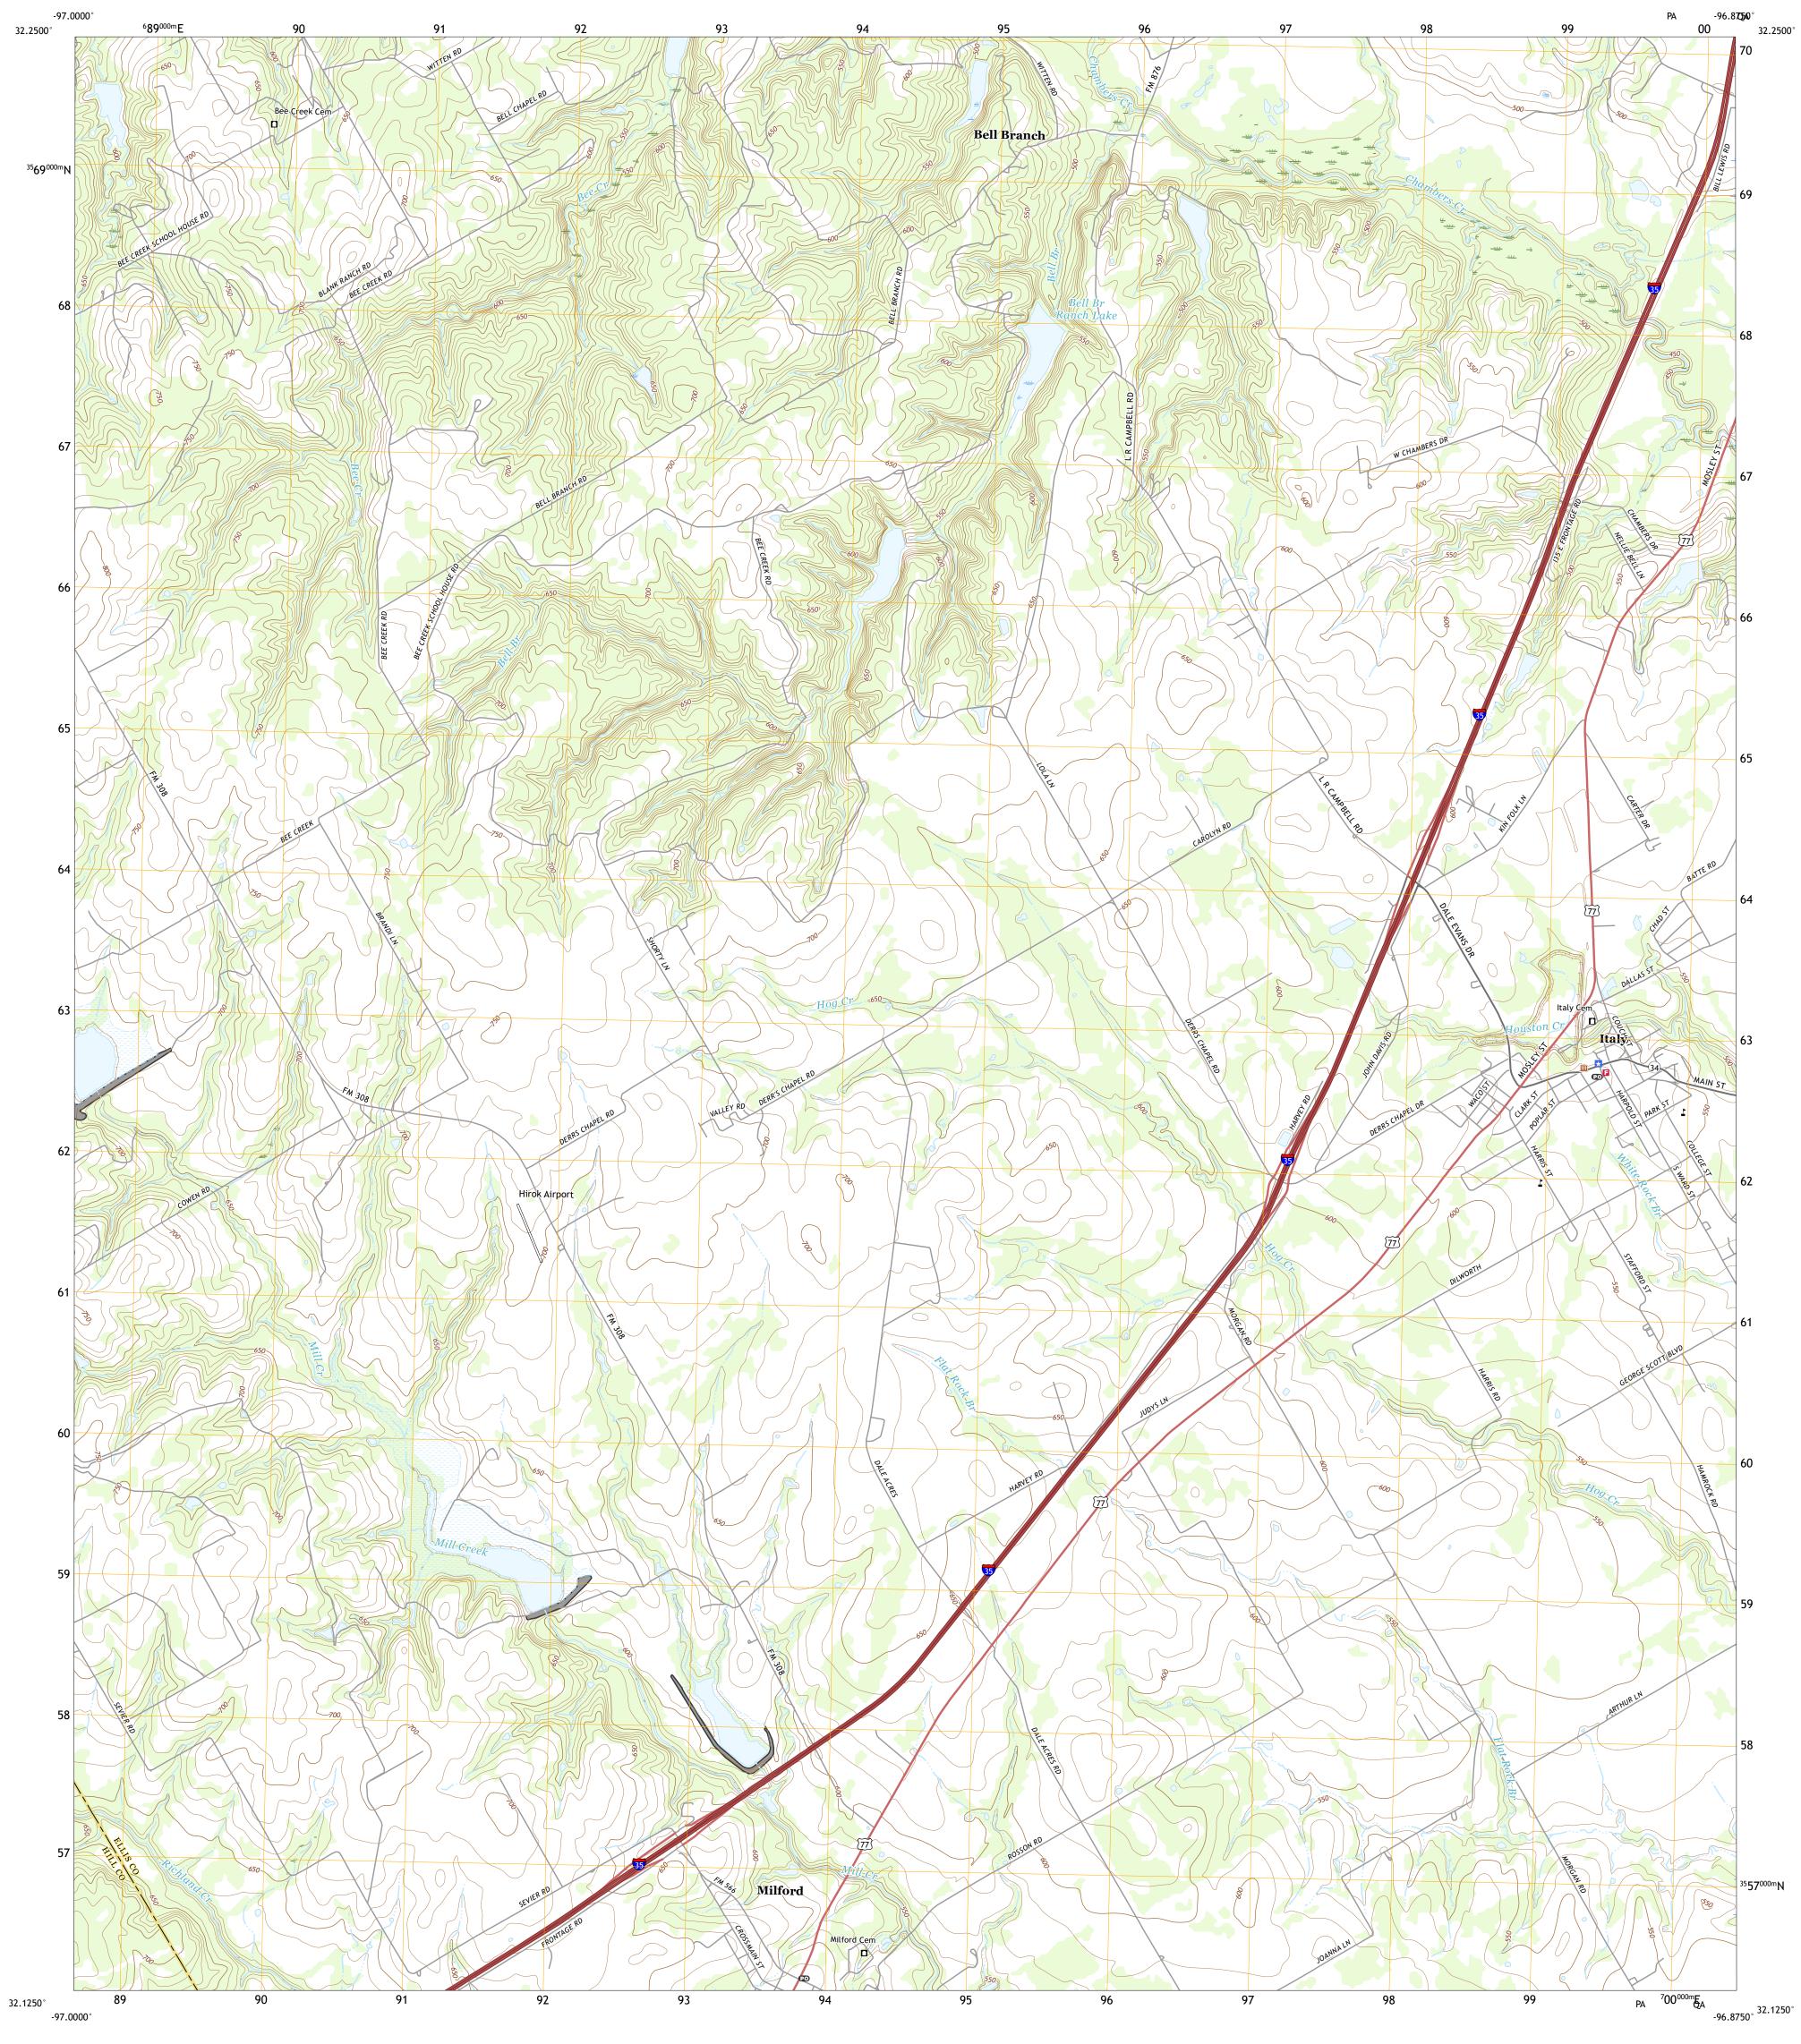

Produced by the United States Geological Survey

This map is not a legal document. Boundaries may be generalized for this map scale. Private lands within government reservations may not be shown. Obtain permission before

entering private lands.

Hydrography..... Contours....

Imagery.... Roads..... Names.....

Boundaries....

6 Hillsboro East 7 Mertens

8 Frost

ADJOINING QUADRANGLES