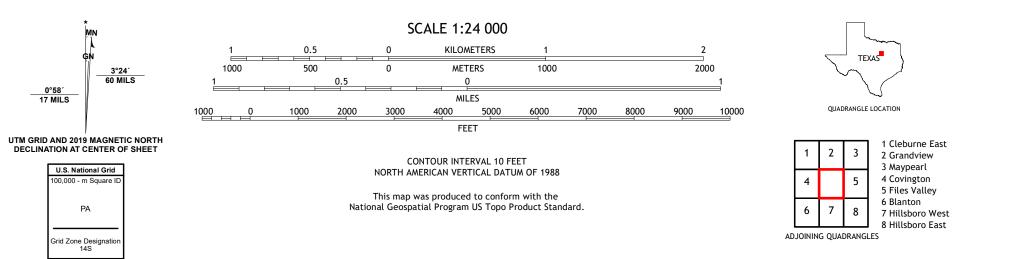

## U.S. DEPARTMENT OF THE INTERIOR U.S. GEOLOGICAL SURVEY

ITASCA QUADRANGLE TEXAS 7.5-MINUTE SERIES

Produced by the United States Geological Survey North American Datum of 1983 (NAD83) World Geodetic System of 1984 (WGS84). Projection and 1 000-meter grid:Universal Transverse Mercator, Zone 14S This map is not a legal document. Boundaries may be generalized for this map scale. Private lands within government reservations may not be shown. Obtain permission before entering private lands.