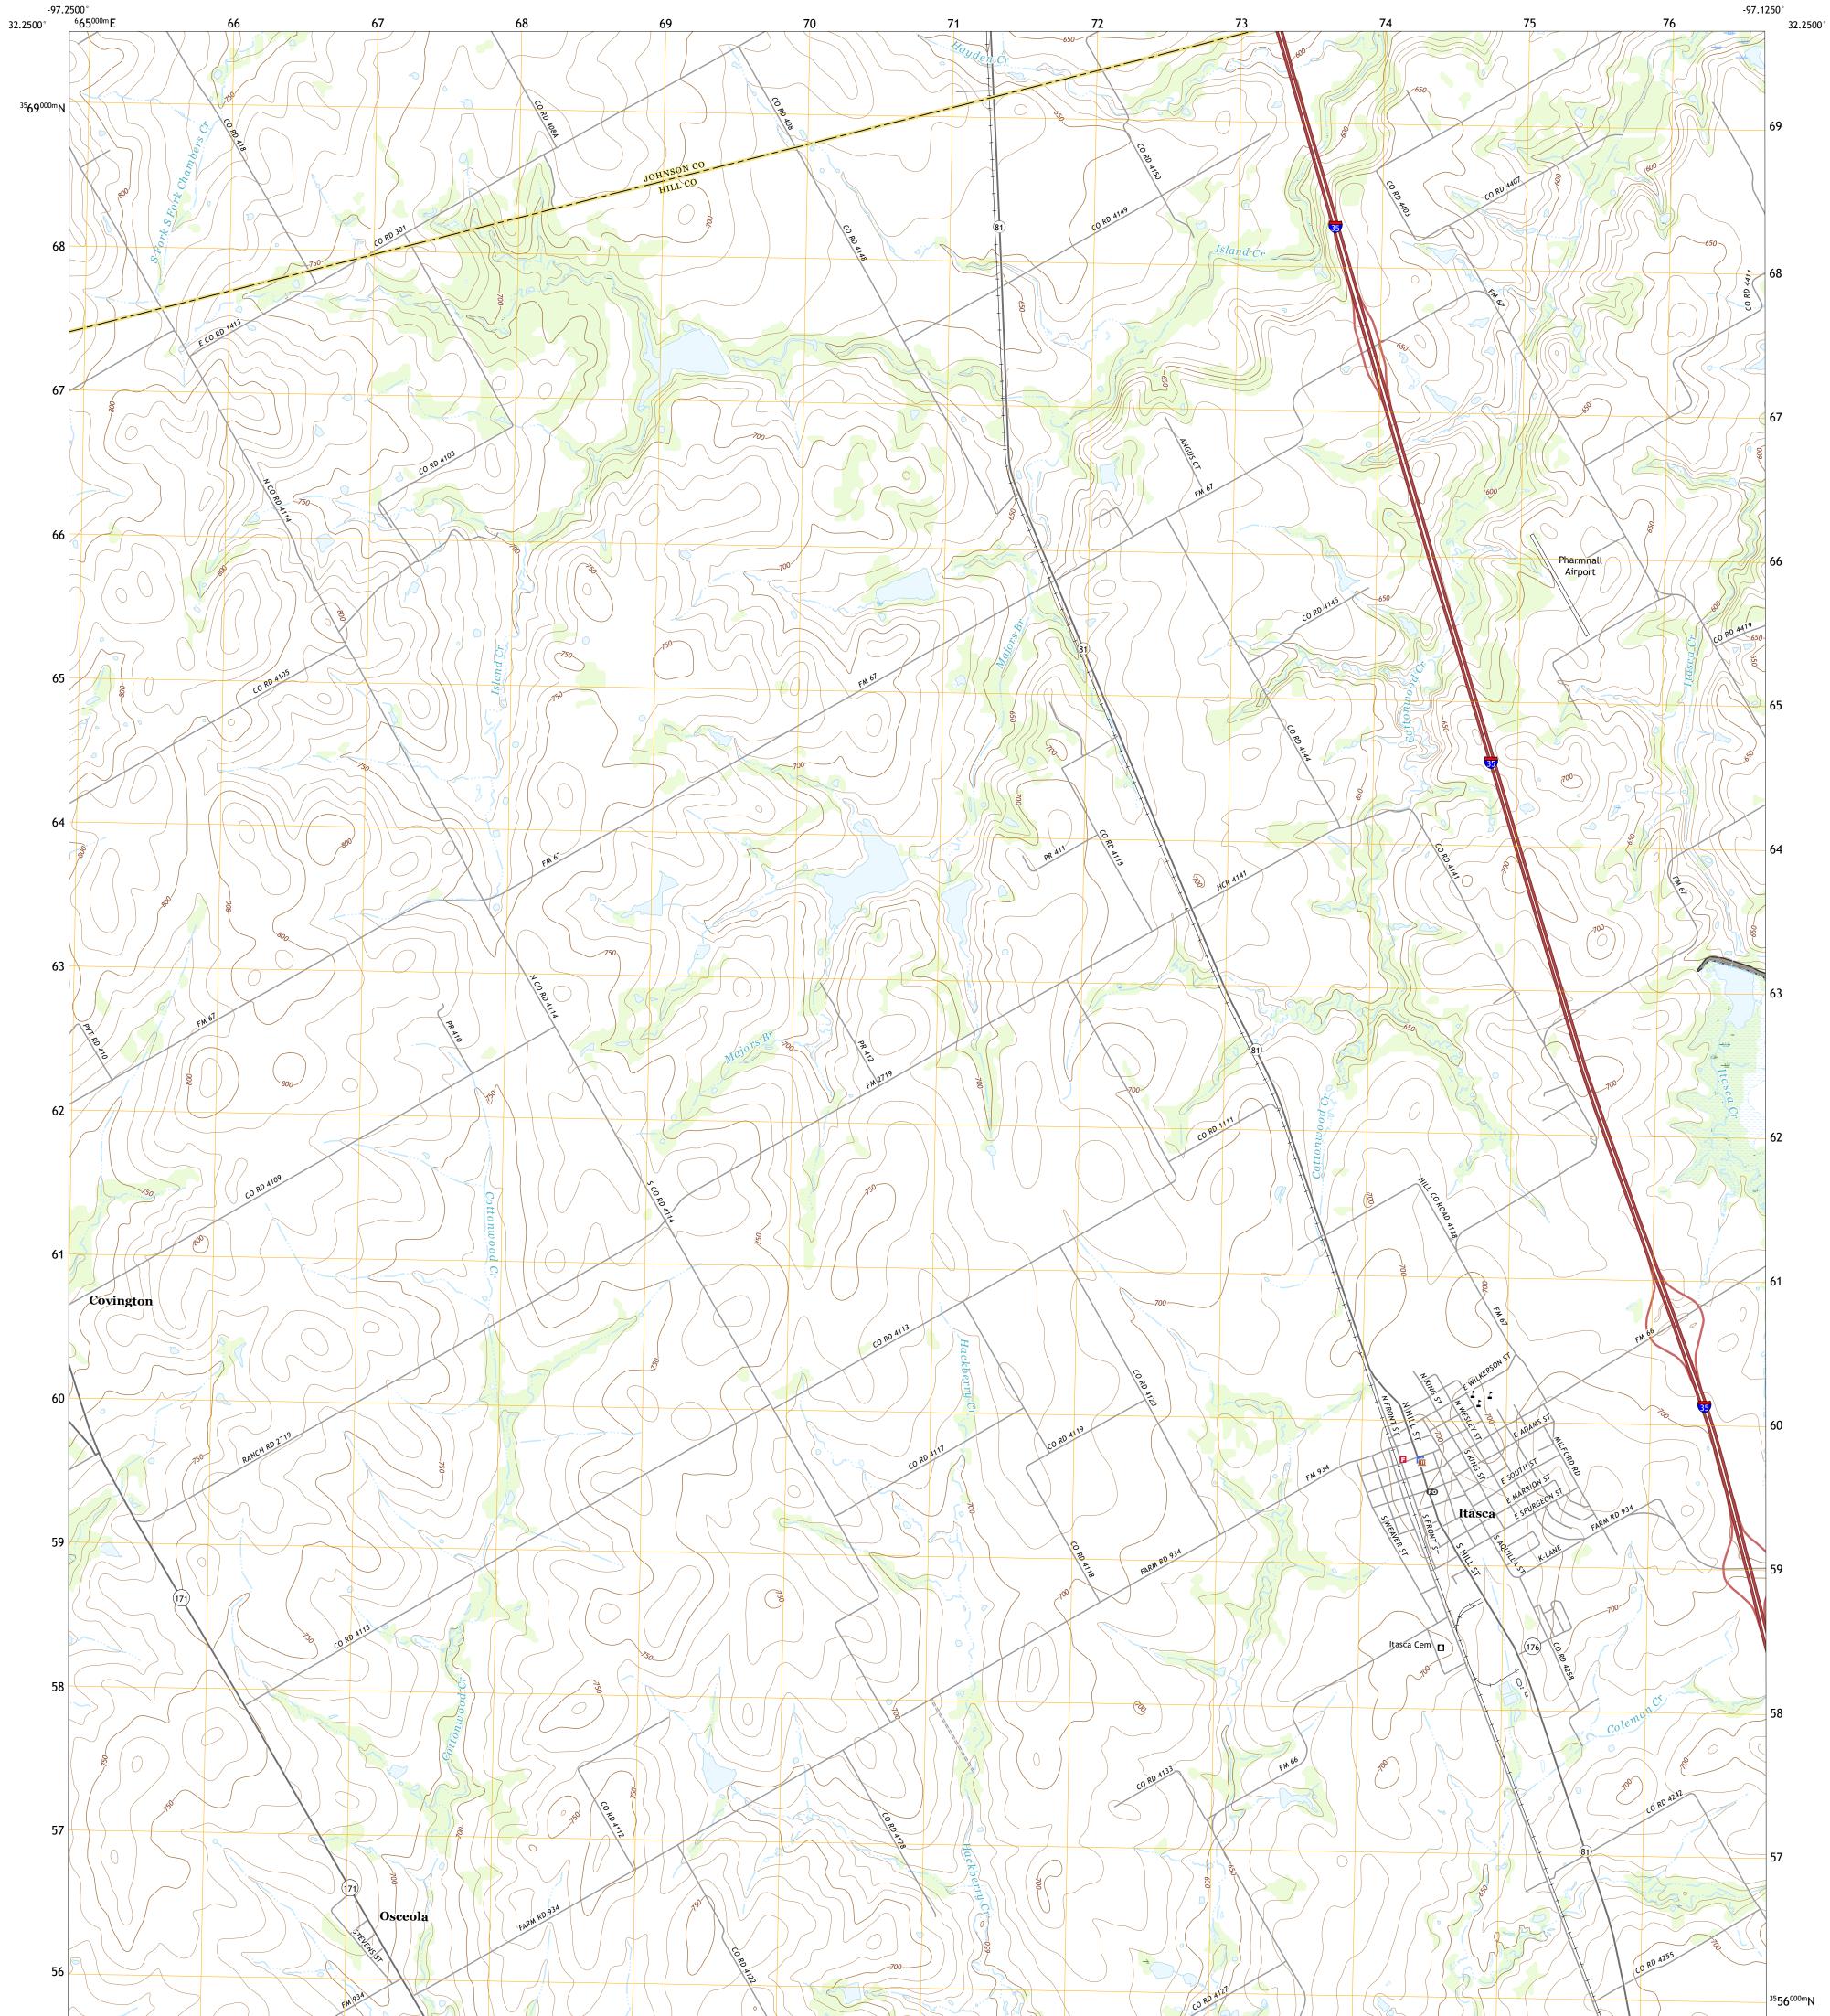

## U.S. DEPARTMENT OF THE INTERIOR U.S. GEOLOGICAL SURVEY

ITASCA QUADRANGLE TEXAS 7.5-MINUTE SERIES

Produced by the United States Geological Survey North American Datum of 1983 (NAD83) World Geodetic System of 1984 (WGS84). Projection and 1 000-meter grid:Universal Transverse Mercator, Zone 14S This map is not a legal document. Boundaries may be generalized for this map scale. Private lands within government reservations may not be shown. Obtain permission before entering private lands.

ROAD CLASSIFICATION
Expressway
Secondary Hwy
Ramp
US Route
US Route
State Route

ITASCA, TX

2022