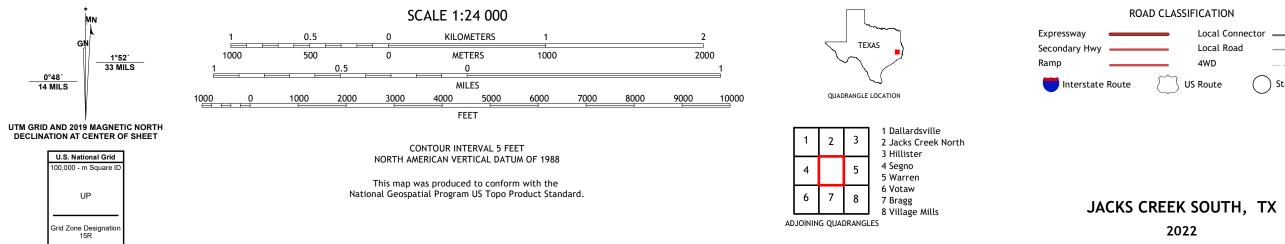

## U.S. DEPARTMENT OF THE INTERIOR U.S. GEOLOGICAL SURVEY

JACKS CREEK SOUTH QUADRANGLE TEXAS 7.5-MINUTE SERIES

**Produced by the United States Geological Survey** North American Datum of 1983 (NAD83) World Geodetic System of 1984 (WGS84). Projection and 1 000-meter grid:Universal Transverse Mercator, Zone 15R This map is not a legal document. Boundaries may be generalized for this map scale. Private lands within government reservations may not be shown. Obtain permission before entering private lands.