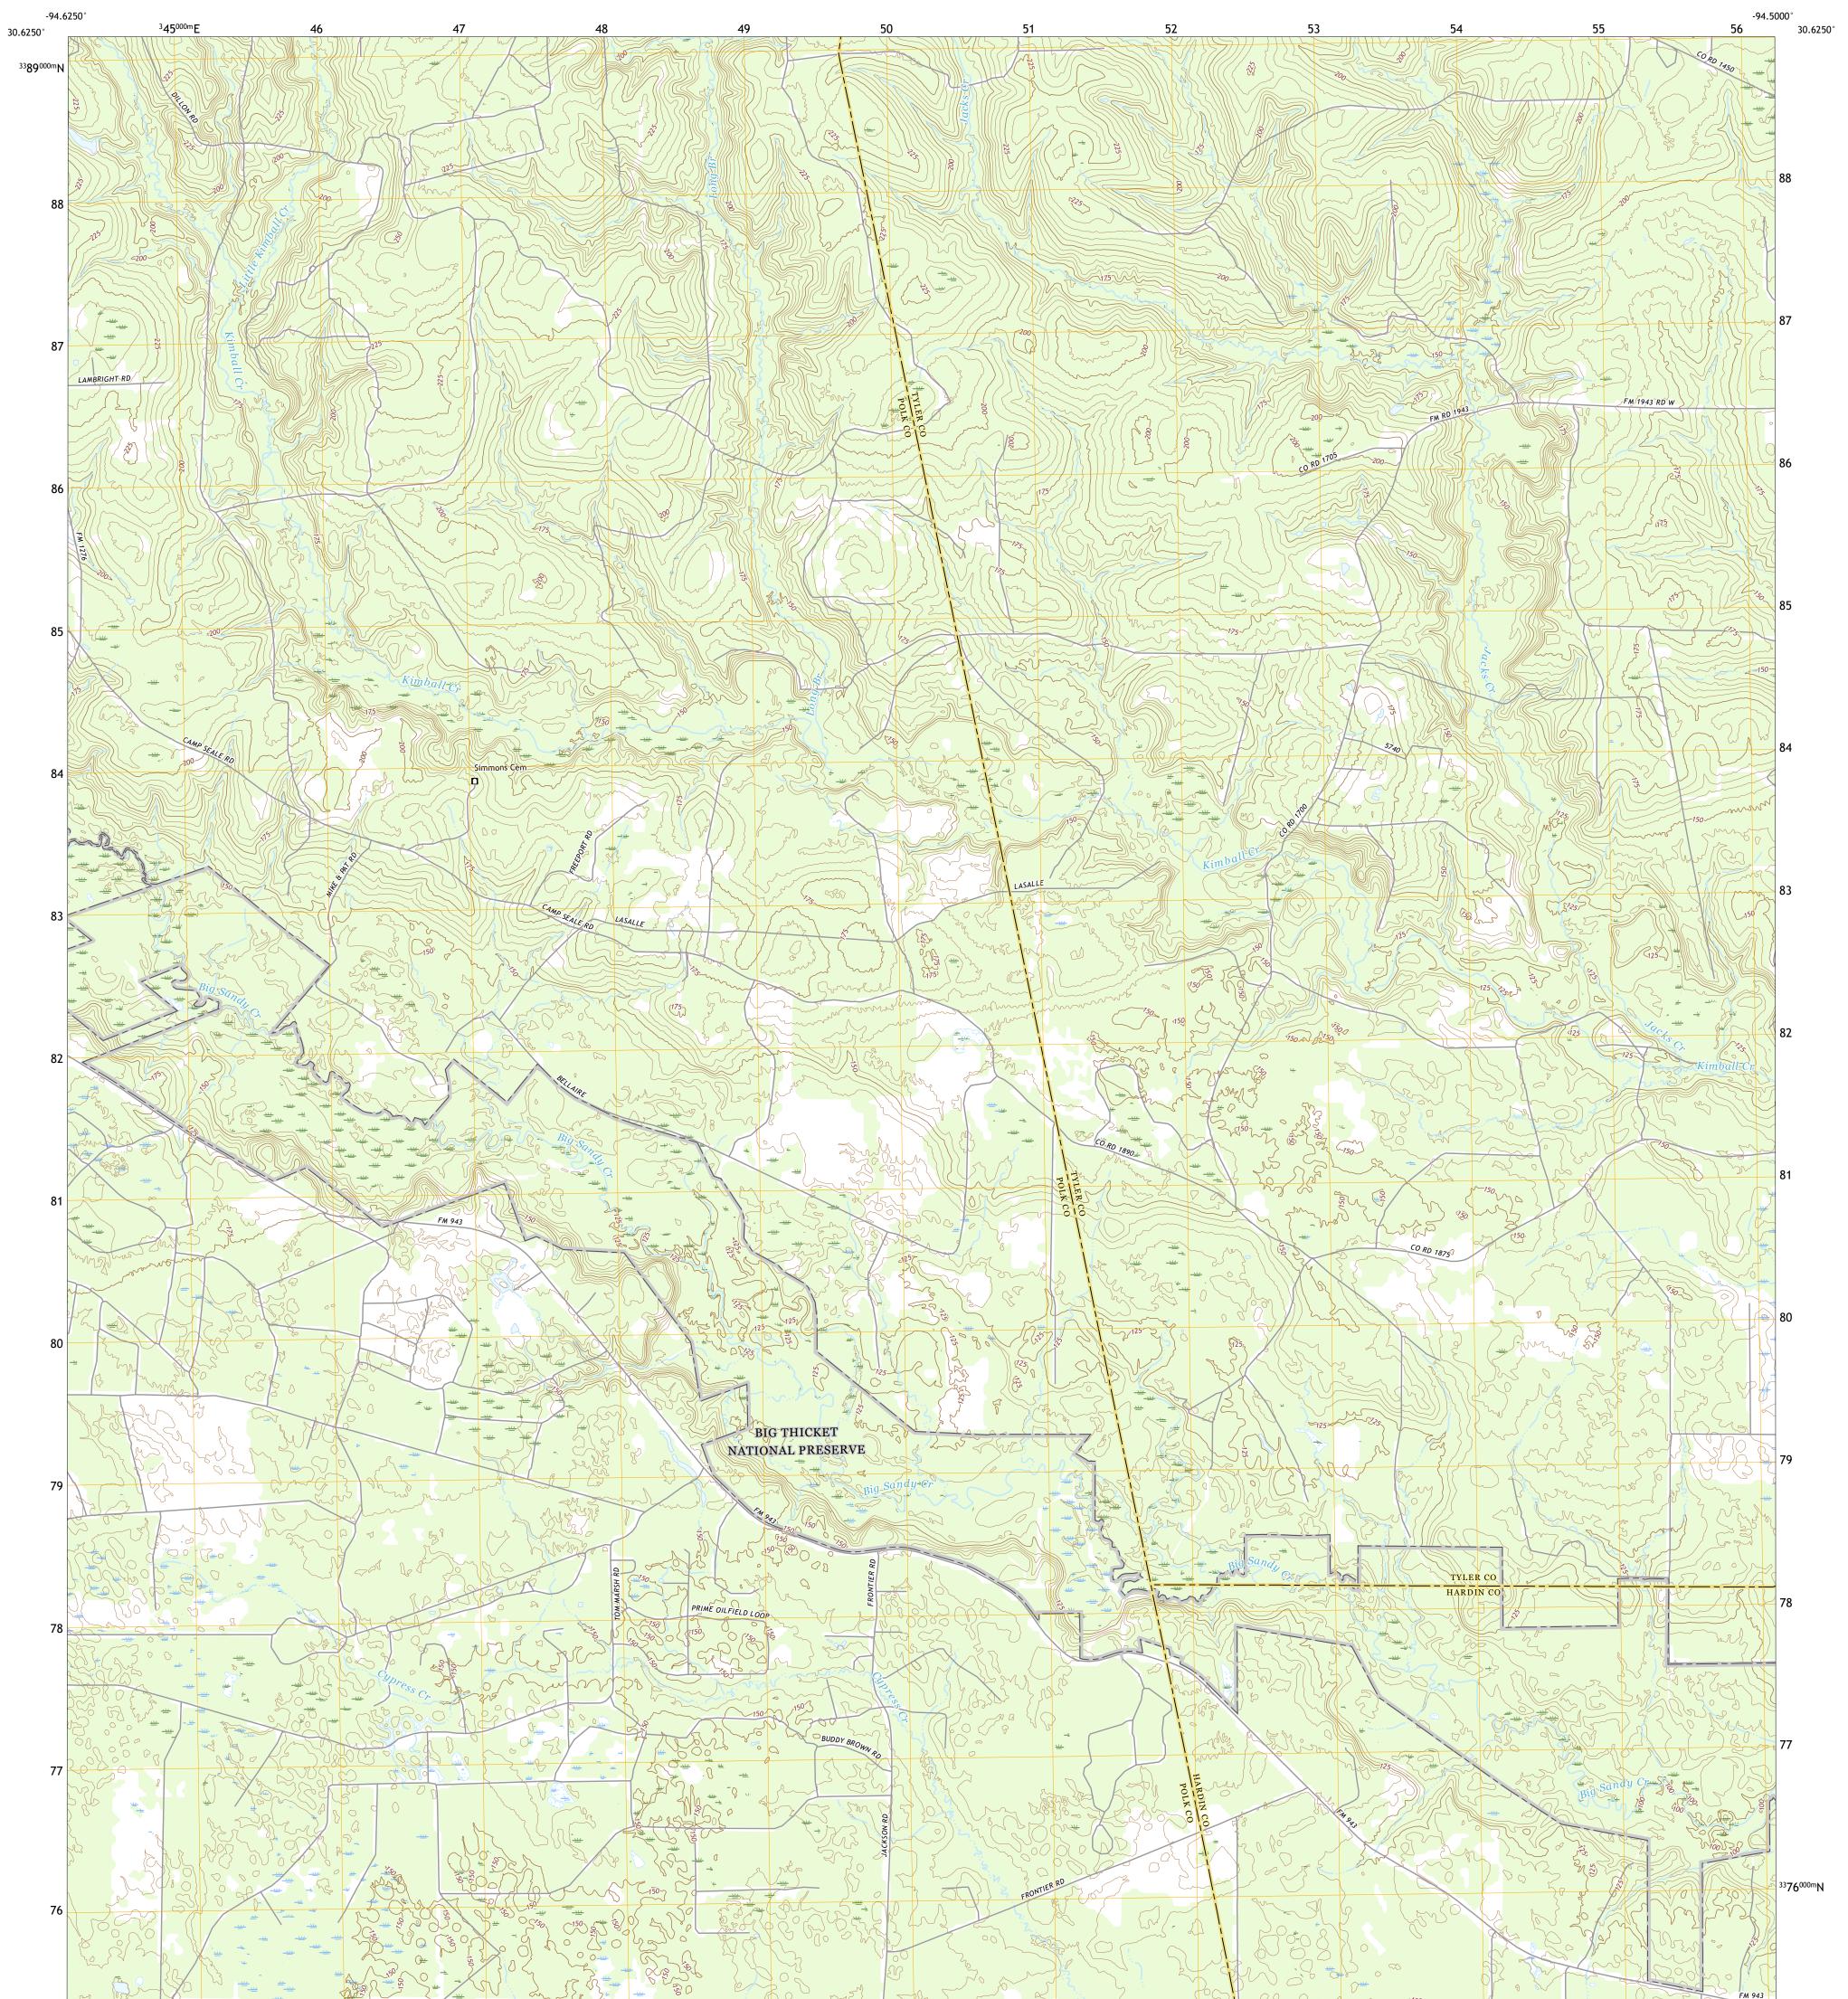

## U.S. DEPARTMENT OF THE INTERIOR U.S. GEOLOGICAL SURVEY

JACKS CREEK SOUTH QUADRANGLE TEXAS 7.5-MINUTE SERIES

**Produced by the United States Geological Survey** North American Datum of 1983 (NAD83) World Geodetic System of 1984 (WGS84). Projection and 1 000-meter grid:Universal Transverse Mercator, Zone 15R This map is not a legal document. Boundaries may be generalized for this map scale. Private lands within government reservations may not be shown. Obtain permission before entering private lands.