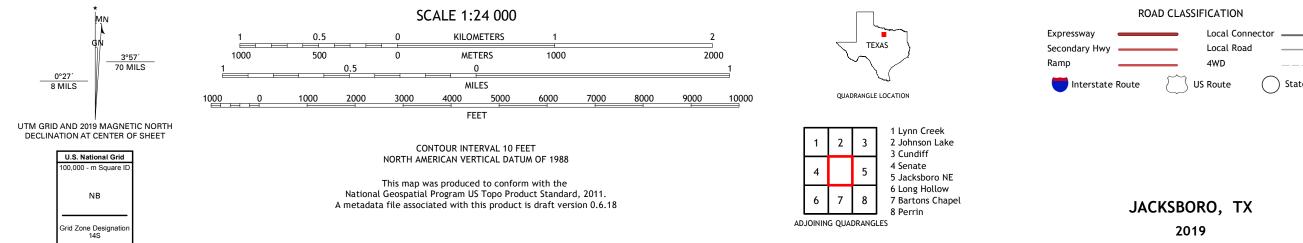

## U.S. DEPARTMENT OF THE INTERIOR U.S. GEOLOGICAL SURVEY

JACKSBORO QUADRANGLE TEXAS - JACK COUNTY 7.5-MINUTE SERIES

Produced by the United States Geological Survey North American Datum of 1983 (NAD83) World Geodetic System of 1984 (WGS84). Projection and 1 000-meter grid:Universal Transverse Mercator, Zone 14S This map is not a legal document. Boundaries may be generalized for this map scale. Private lands within government reservations may not be shown. Obtain permission before entering private lands.

NSN. 7643016396707 NGA REF NO. US GS X 24 K 2 2 2 6 9

\_\_\_\_

State Route