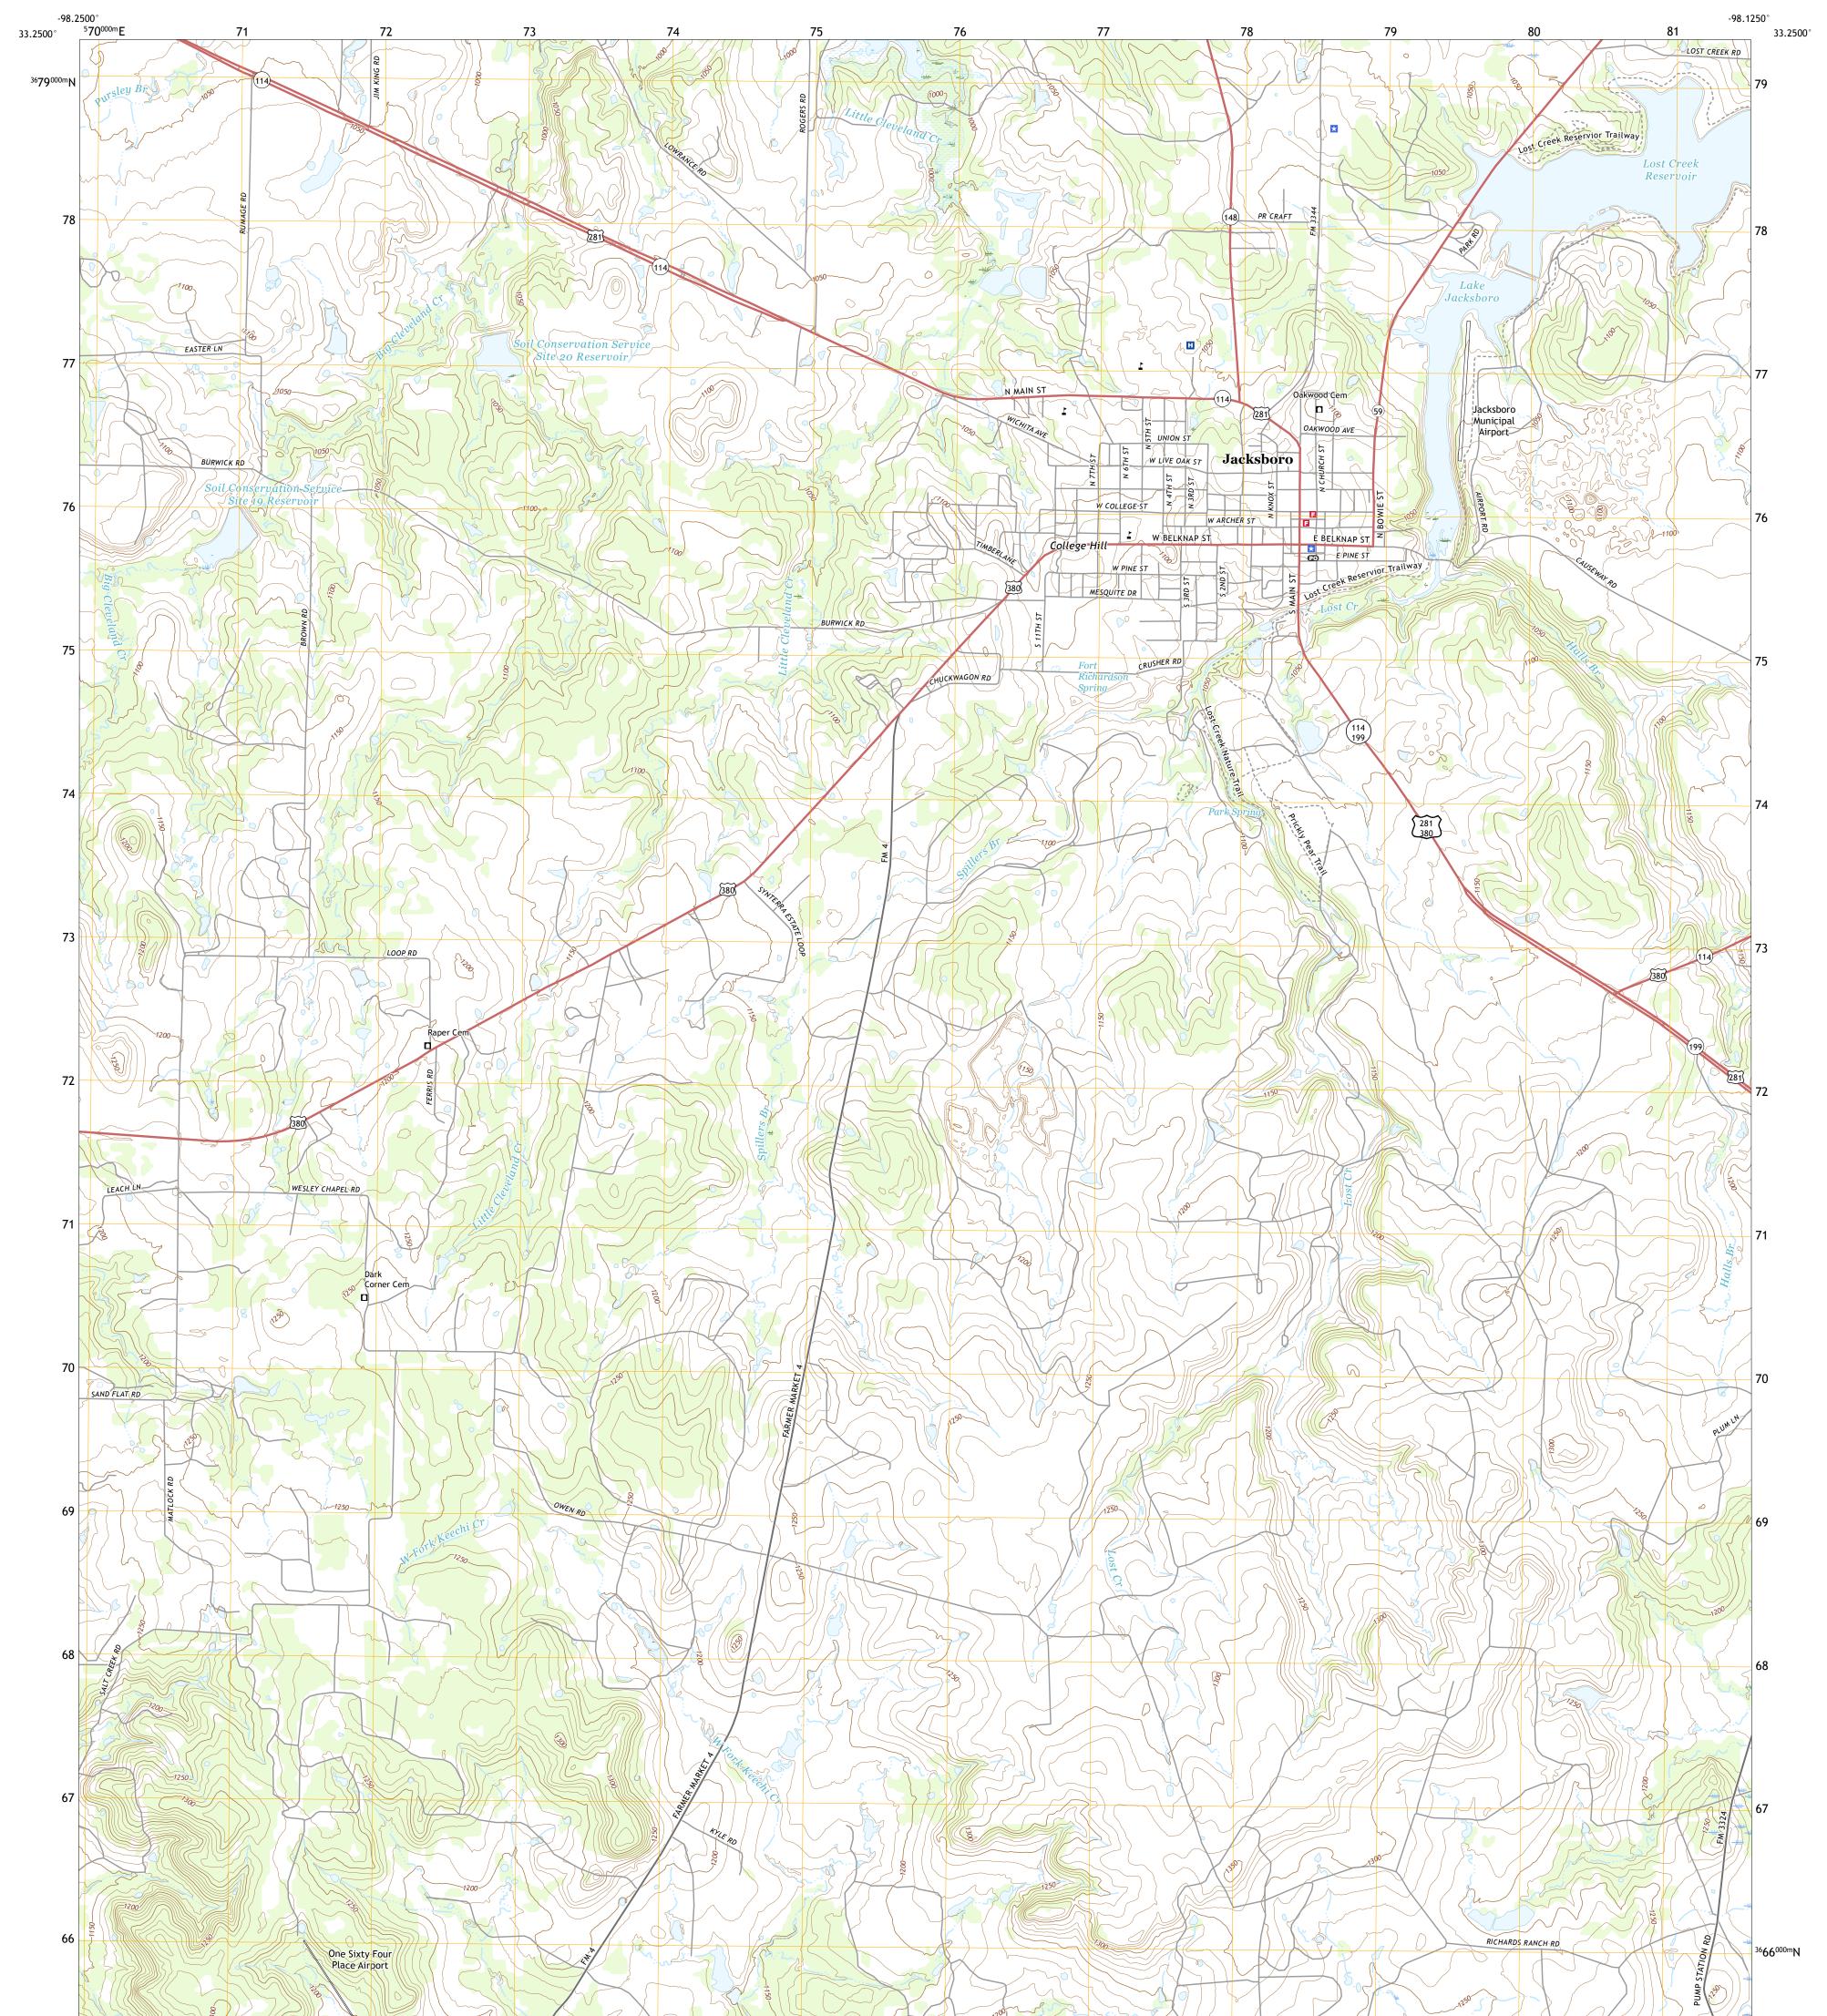

## U.S. DEPARTMENT OF THE INTERIOR U.S. GEOLOGICAL SURVEY

JACKSBORO QUADRANGLE TEXAS - JACK COUNTY 7.5-MINUTE SERIES

Produced by the United States Geological Survey North American Datum of 1983 (NAD83) World Geodetic System of 1984 (WGS84). Projection and 1 000-meter grid:Universal Transverse Mercator, Zone 14S This map is not a legal document. Boundaries may be generalized for this map scale. Private lands within government reservations may not be shown. Obtain permission before entering private lands.