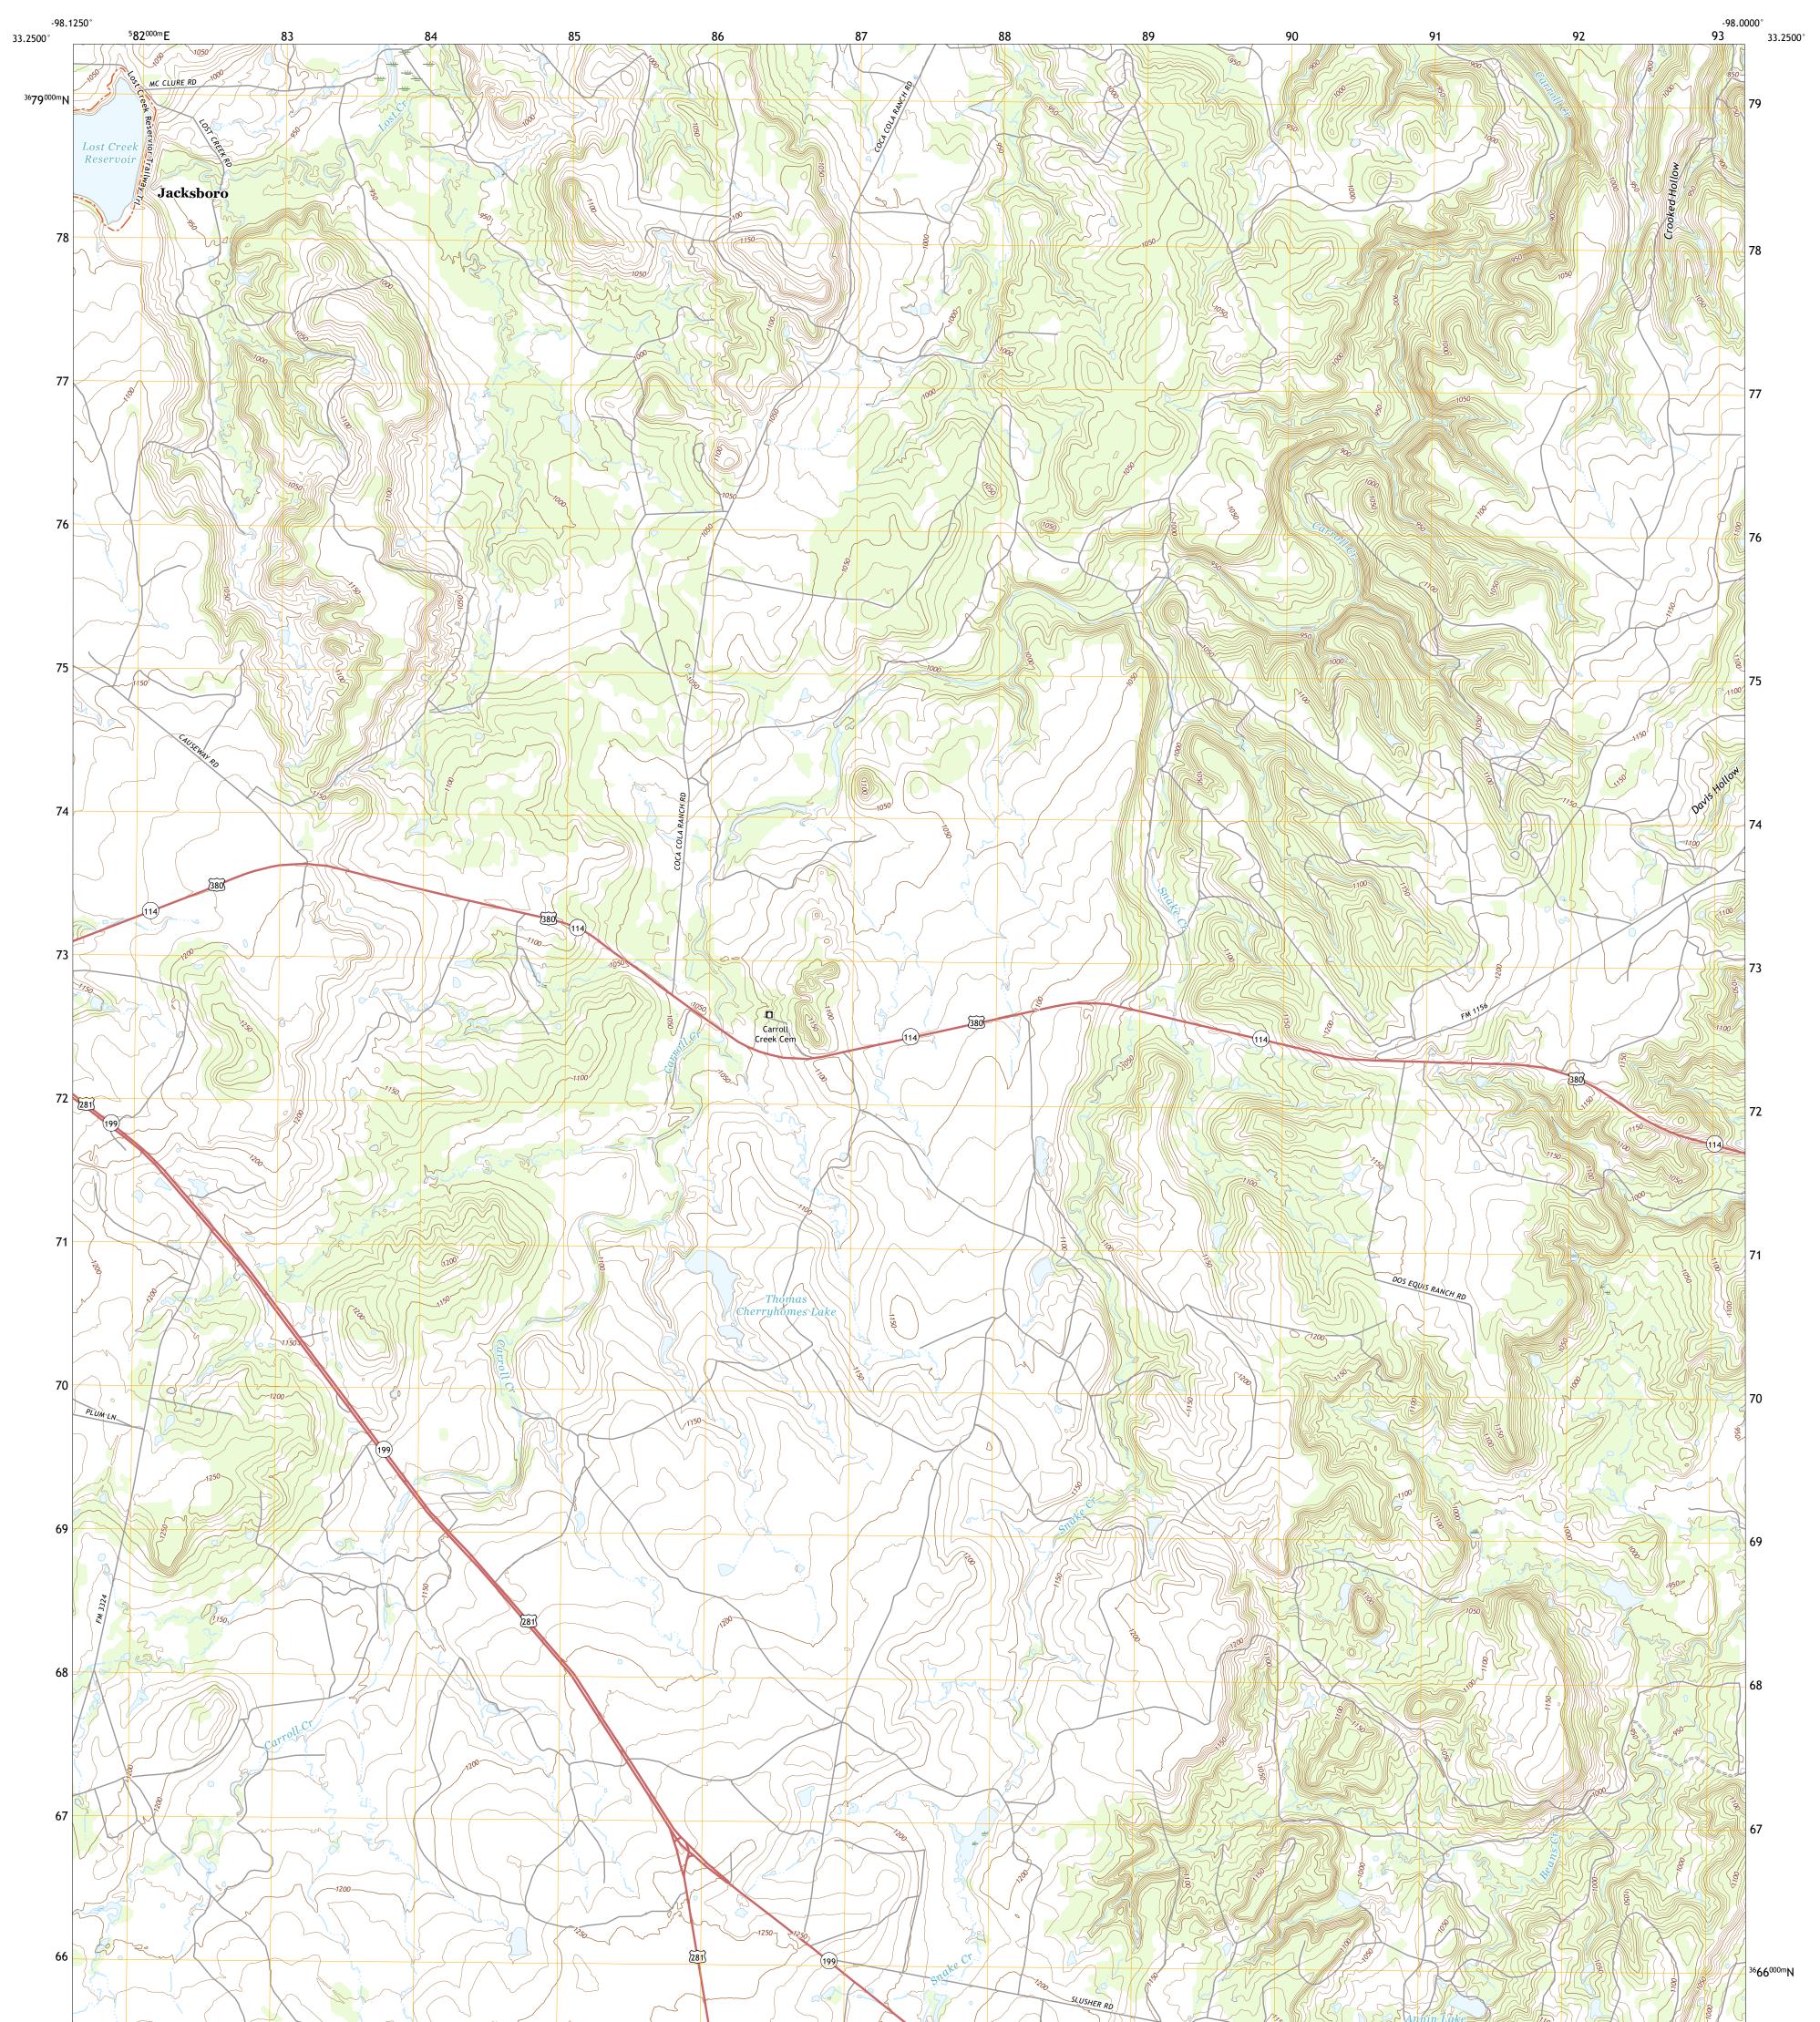

## U.S. DEPARTMENT OF THE INTERIOR U.S. GEOLOGICAL SURVEY

JACKSBORO NE QUADRANGLE TEXAS - JACK COUNTY 7.5-MINUTE SERIES

**Produced by the United States Geological Survey** North American Datum of 1983 (NAD83) World Geodetic System of 1984 (WGS84). Projection and 1 000-meter grid:Universal Transverse Mercator, Zone 14S This map is not a legal document. Boundaries may be generalized for this map scale. Private lands within government reservations may not be shown. Obtain permission before entering private lands.