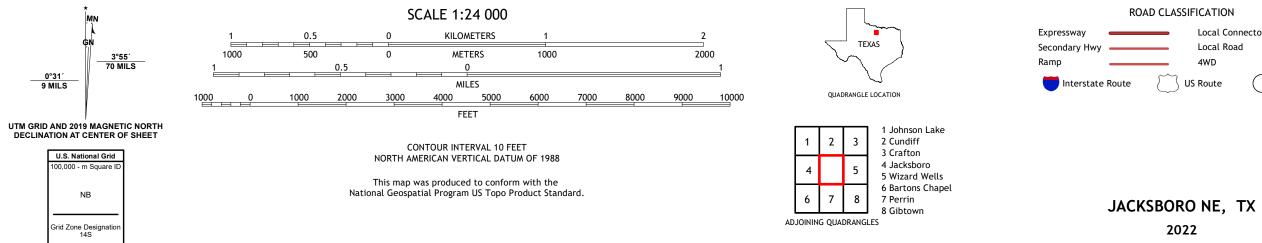

## U.S. DEPARTMENT OF THE INTERIOR U.S. GEOLOGICAL SURVEY

JACKSBORO NE QUADRANGLE TEXAS - JACK COUNTY 7.5-MINUTE SERIES

**Produced by the United States Geological Survey** North American Datum of 1983 (NAD83) World Geodetic System of 1984 (WGS84). Projection and 1 000-meter grid:Universal Transverse Mercator, Zone 14S This map is not a legal document. Boundaries may be generalized for this map scale. Private lands within government reservations may not be shown. Obtain permission before entering private lands.