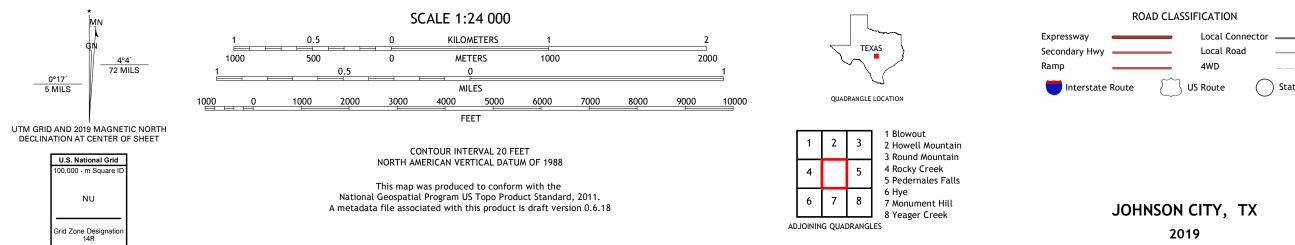

## U.S. DEPARTMENT OF THE INTERIOR U.S. GEOLOGICAL SURVEY

JOHNSON CITY QUADRANGLE TEXAS - BLANCO COUNTY 7.5-MINUTE SERIES

Produced by the United States Geological Survey North American Datum of 1983 (NAD83) World Geodetic System of 1984 (WGS84). Projection and 1 000-meter grid:Universal Transverse Mercator, Zone 14R This map is not a legal document. Boundaries may be generalized for this map scale. Private lands within government reservations may not be shown. Obtain permission before entering private lands.

.....NAIP, September 2016 - November 2016 U.S. Census Bureau, 2015 ......GNIS, 1979 - 2018 .....National Hydrography Dataset, 2002 .....National Elevation Dataset, 2010 .....Multiple sources; see metadata file 2016 - 2017 Imagery... Roads..... Names..... Hydrography..... Contours.. Boundaries... National ..FWS 1983 Wetlands... Wetlands Inventory