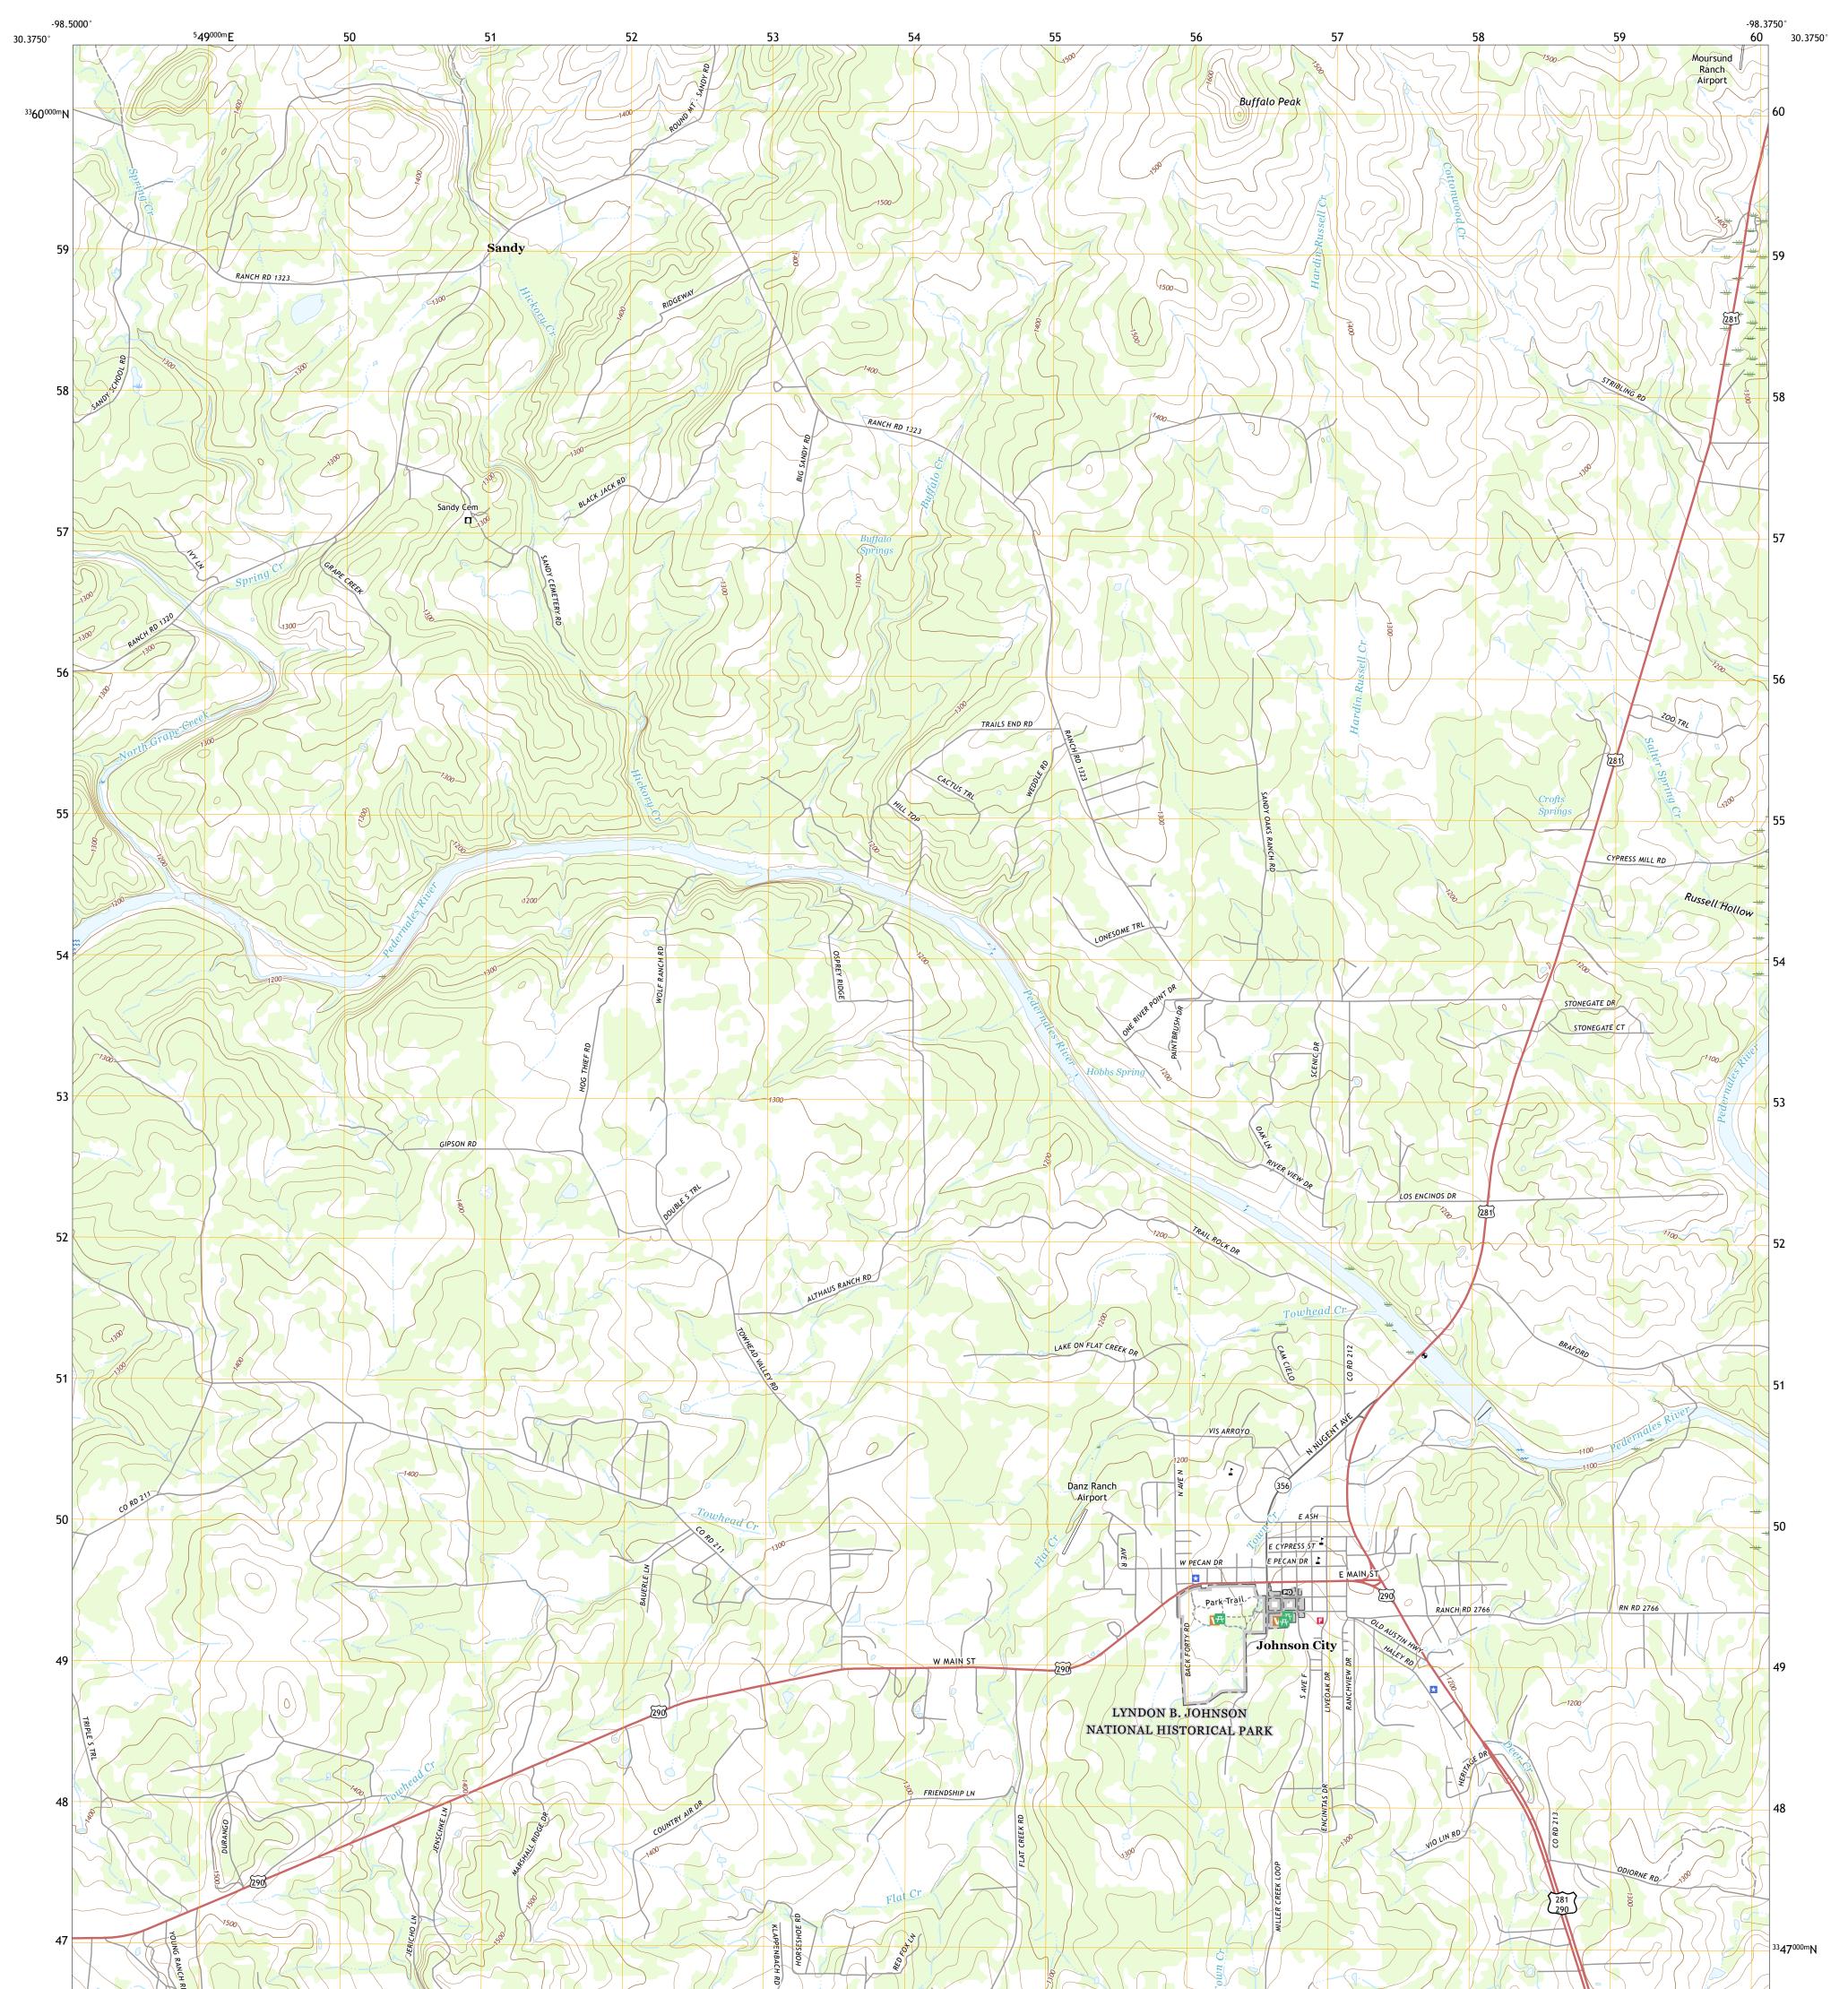

## U.S. DEPARTMENT OF THE INTERIOR U.S. GEOLOGICAL SURVEY

JOHNSON CITY QUADRANGLE TEXAS - BLANCO COUNTY 7.5-MINUTE SERIES

Produced by the United States Geological Survey North American Datum of 1983 (NAD83) World Geodetic System of 1984 (WGS84). Projection and 1 000-meter grid:Universal Transverse Mercator, Zone 14R This map is not a legal document. Boundaries may be generalized for this map scale. Private lands within government reservations may not be shown. Obtain permission before entering private lands.