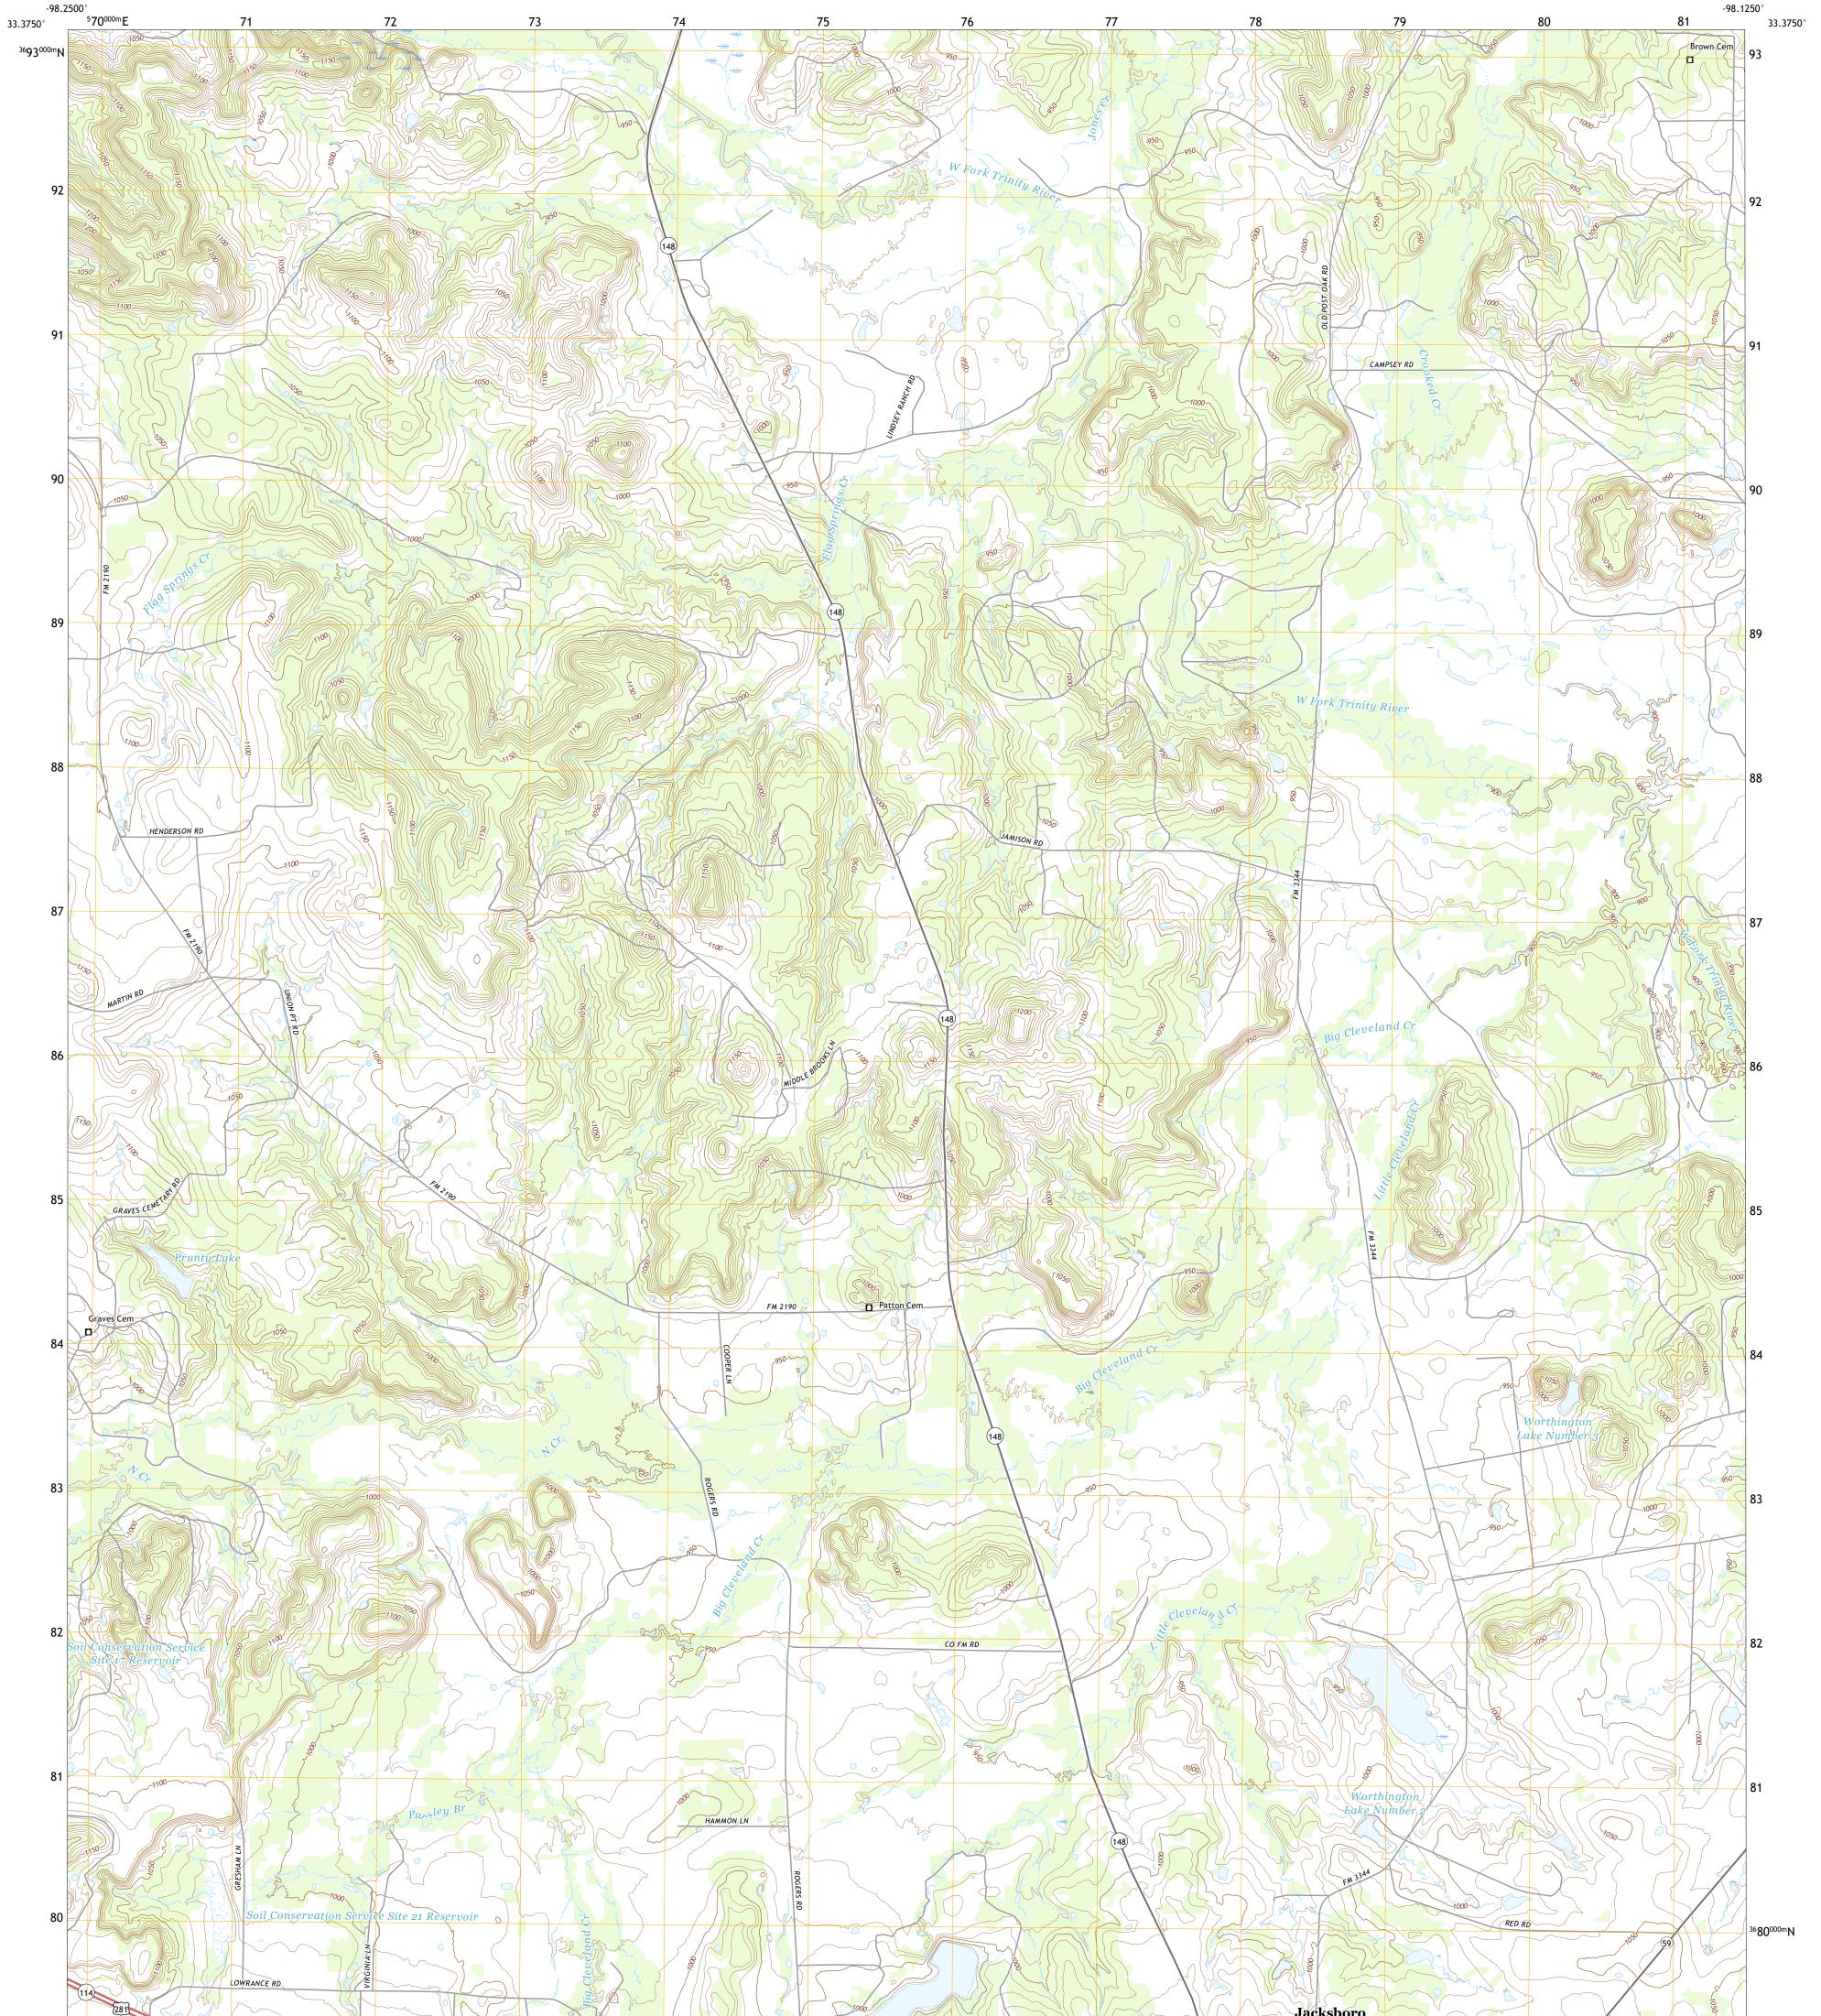

## U.S. DEPARTMENT OF THE INTERIOR U.S. GEOLOGICAL SURVEY

JOHNSON LAKE QUADRANGLE TEXAS - JACK COUNTY 7.5-MINUTE SERIES

**Produced by the United States Geological Survey** North American Datum of 1983 (NAD83) World Geodetic System of 1984 (WGS84). Projection and 1 000-meter grid:Universal Transverse Mercator, Zone 14S This map is not a legal document. Boundaries may be generalized for this map scale. Private lands within government reservations may not be shown. Obtain permission before entering private lands.

JOHNSON LAKE, TX

2022