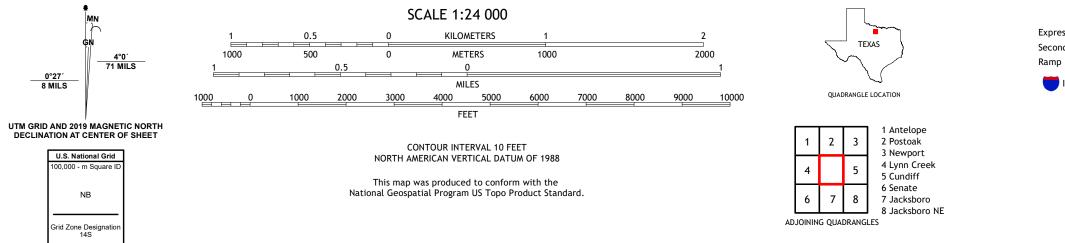

## U.S. DEPARTMENT OF THE INTERIOR U.S. GEOLOGICAL SURVEY

JOHNSON LAKE QUADRANGLE TEXAS - JACK COUNTY 7.5-MINUTE SERIES

**Produced by the United States Geological Survey** North American Datum of 1983 (NAD83) World Geodetic System of 1984 (WGS84). Projection and 1 000-meter grid:Universal Transverse Mercator, Zone 14S This map is not a legal document. Boundaries may be generalized for this map scale. Private lands within government reservations may not be shown. Obtain permission before entering private lands.