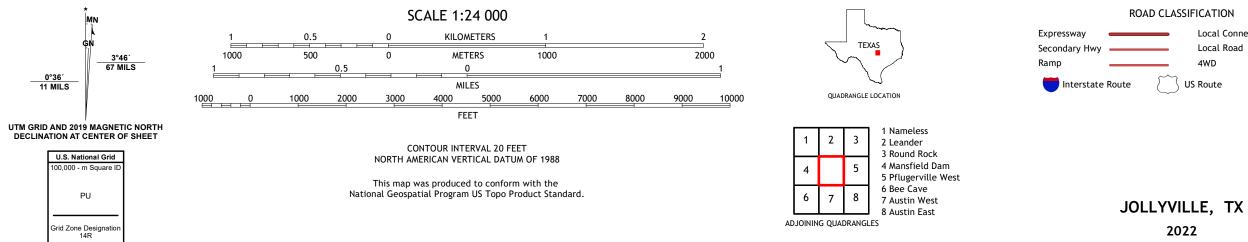

## U.S. DEPARTMENT OF THE INTERIOR U.S. GEOLOGICAL SURVEY

Produced by the United States Geological Survey North American Datum of 1983 (NAD83) World Geodetic System of 1984 (WGS84). Projection and 1 000-meter grid:Universal Transverse Mercator, Zone 14R This map is not a legal document. Boundaries may be generalized for this map scale. Private lands within government reservations may not be shown. Obtain permission before entering private lands.

2022