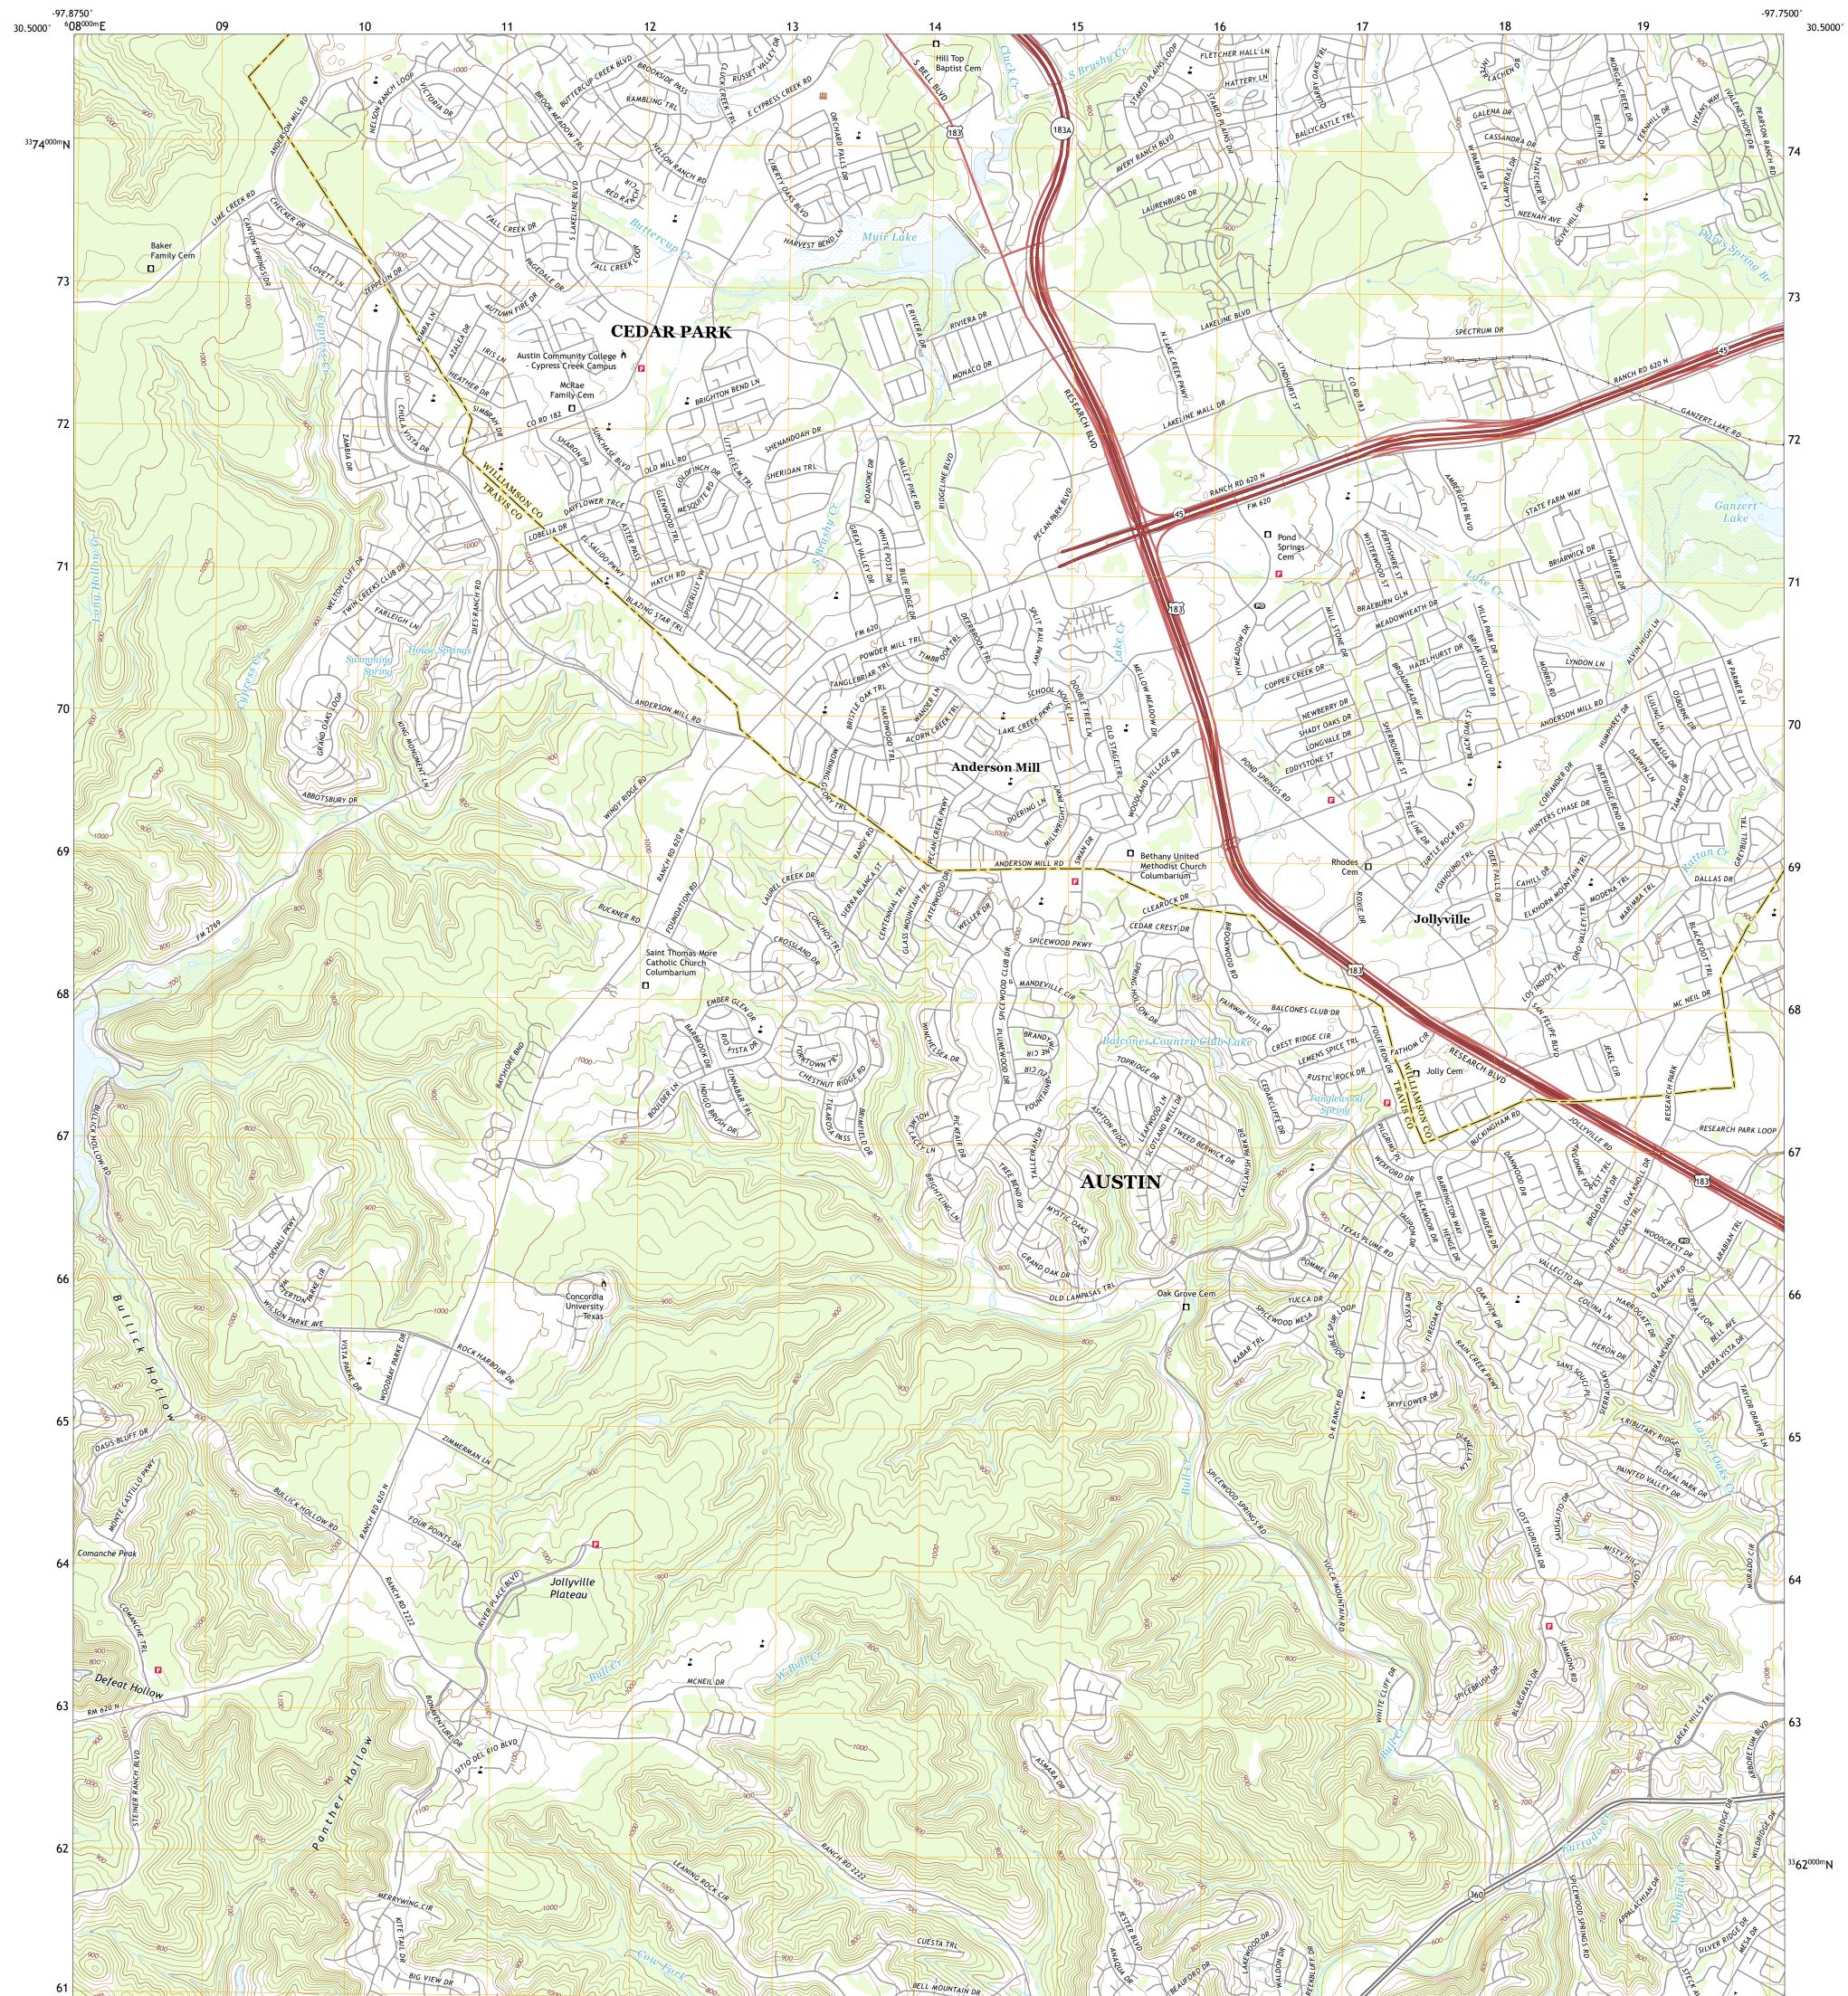

## U.S. DEPARTMENT OF THE INTERIOR U.S. GEOLOGICAL SURVEY

Produced by the United States Geological Survey North American Datum of 1983 (NAD83) World Geodetic System of 1984 (WGS84). Projection and 1 000-meter grid:Universal Transverse Mercator, Zone 14R This map is not a legal document. Boundaries may be generalized for this map scale. Private lands within government reservations may not be shown. Obtain permission before entering private lands.

Imagery.... Roads..... Names..... .....National Hydrography Dataset, 2002 -.....National Elevation Dataset, ....Multiple sources; see metadata file 2019 -Hydrography..... Contours.. Boundaries... ..FWS National Wetlands Inventory Not Available Wetlands...