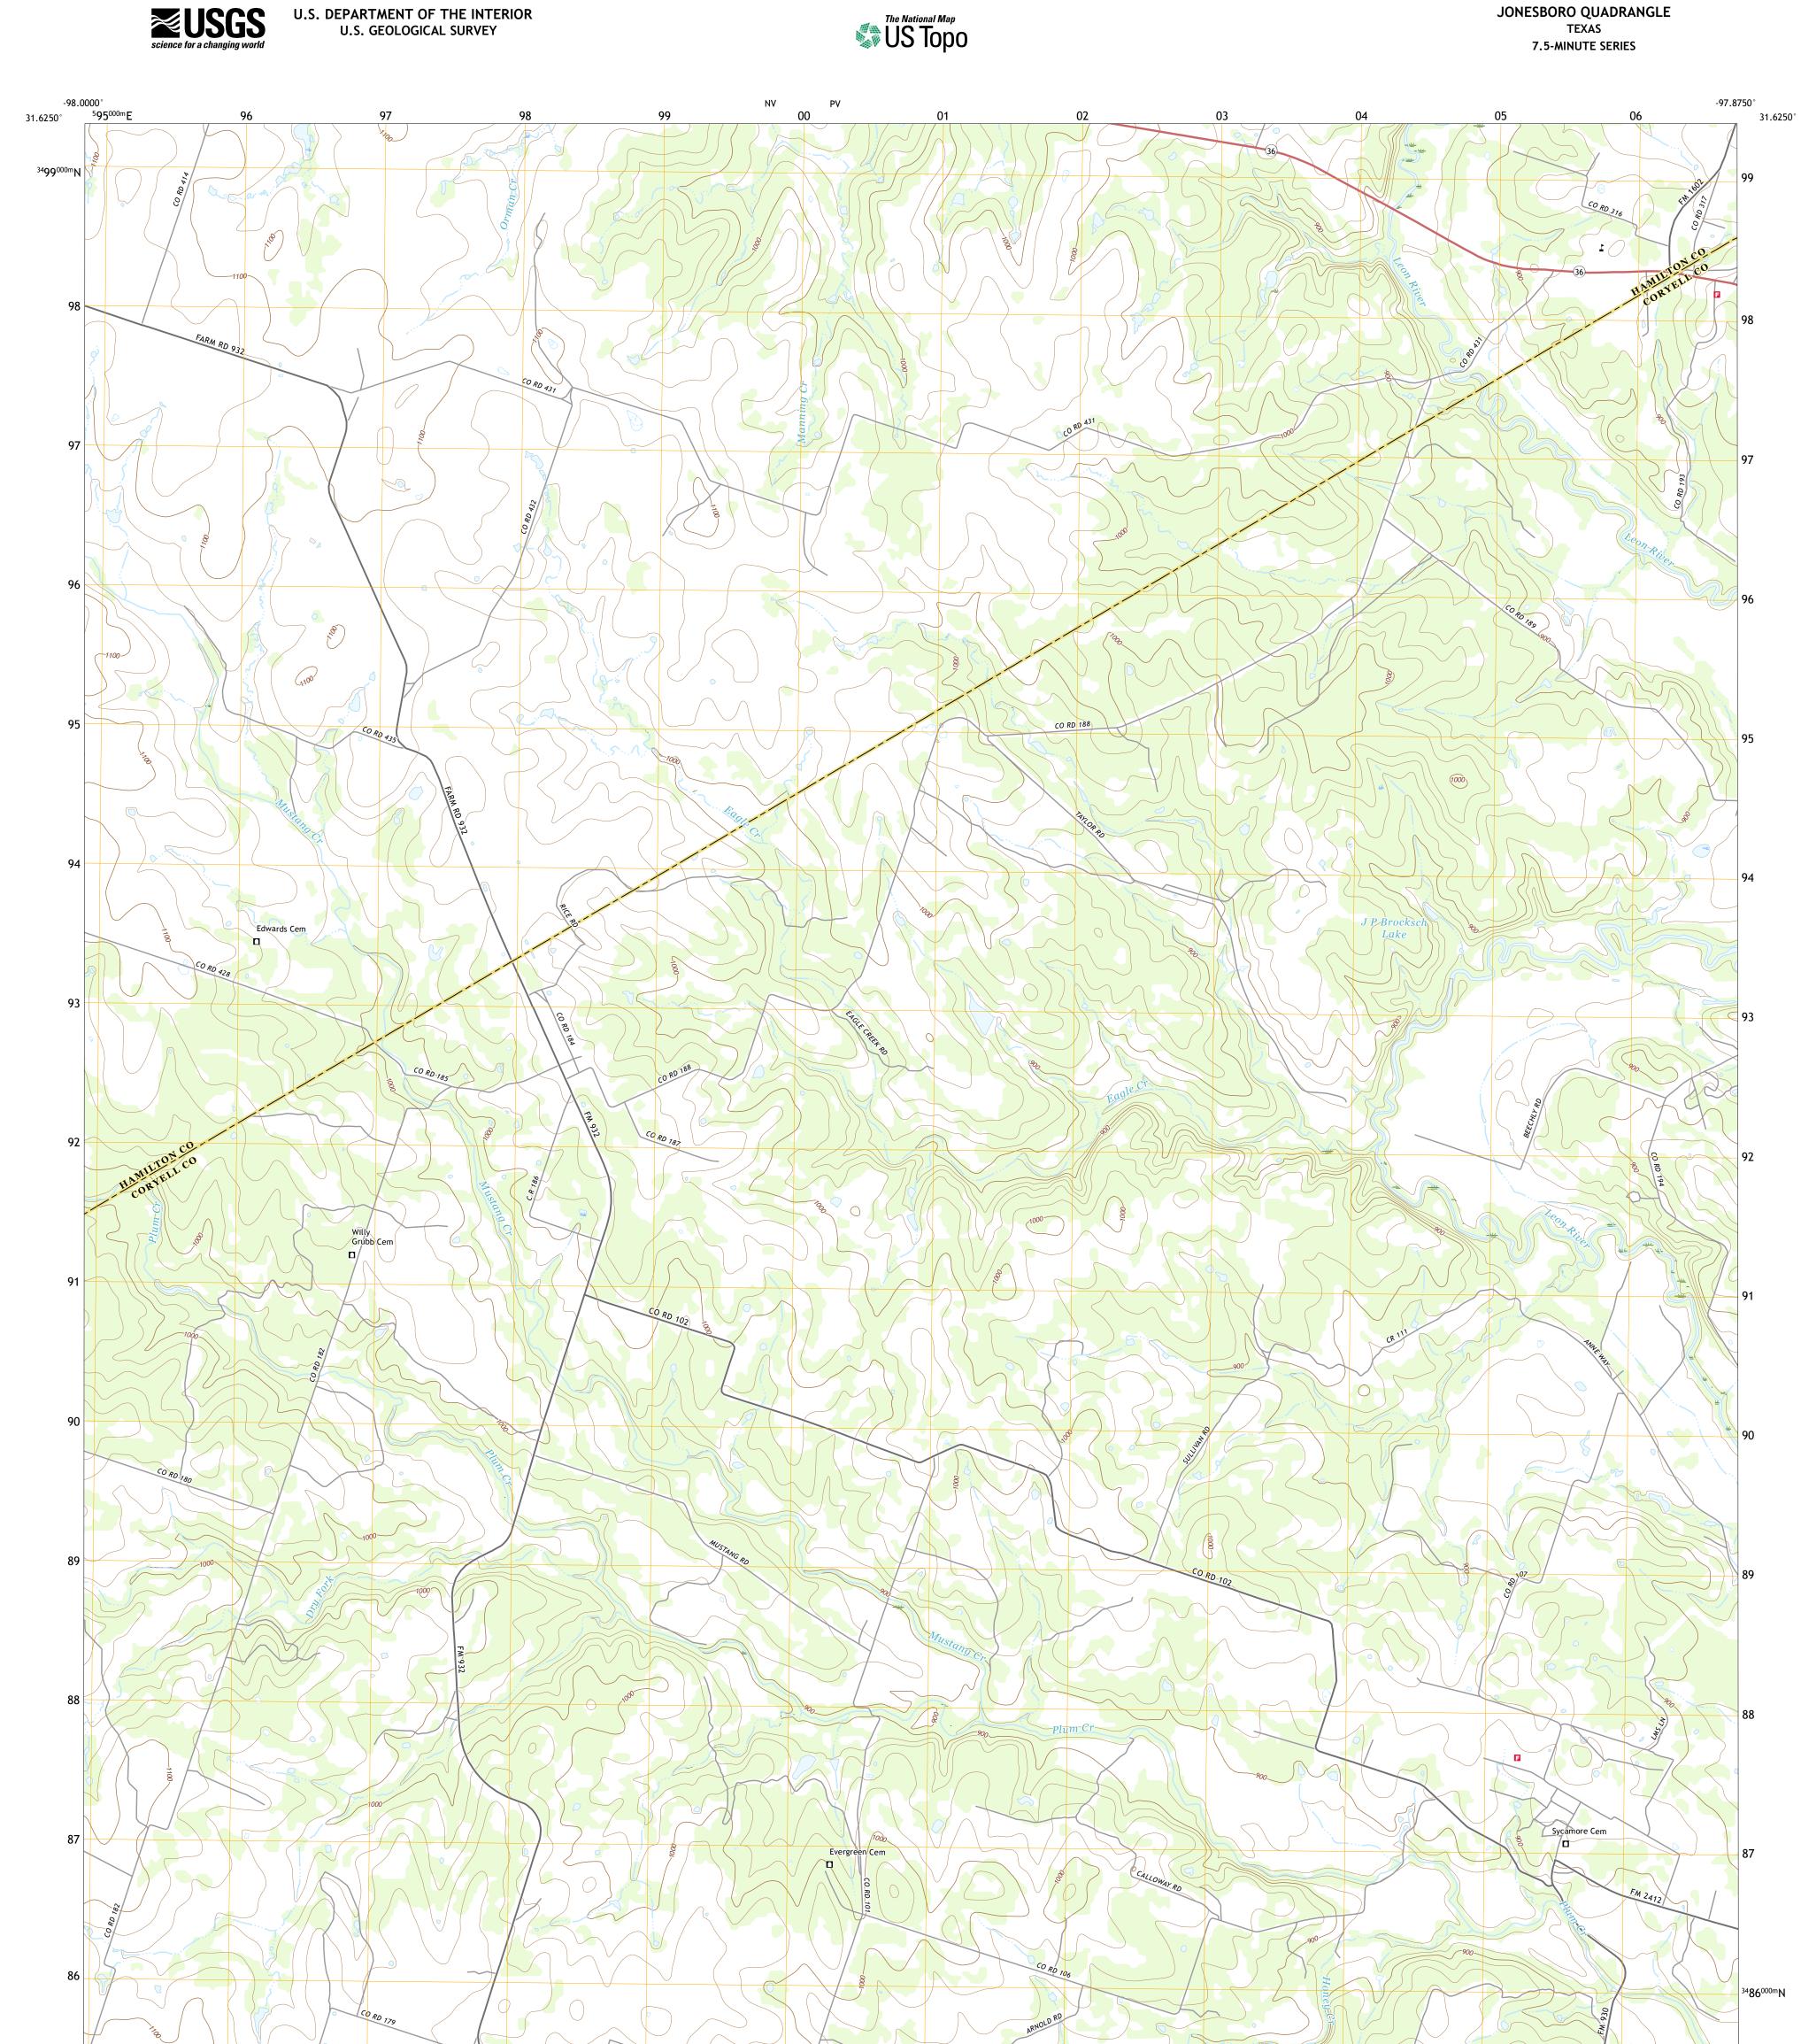

Produced by the United States Geological Survey North American Datum of 1983 (NAD83) World Geodetic System of 1984 (WGS84). Projection and 1 000-meter grid:Universal Transverse Mercator, Zone 14R This map is not a legal document. Boundaries may be generalized for this map scale. Private lands within government reservations may not be shown. Obtain permission before entering private lands.

.....NAIP, August 2016 - November 2016 ......U.S. Census Bureau, 2015 - 2018 ......GNIS, 1979 - 2018 ......Autional Hydrography Dataset, 2002 - 2018 .....National Elevation Dataset, 2004 .....Multiple sources; see metadata file 2016 - 2017 Imagery... Roads..... Names..... Hydrography..... Contours.... Boundaries... Wetlands... ..FWS National Wetlands 1981 Inventory