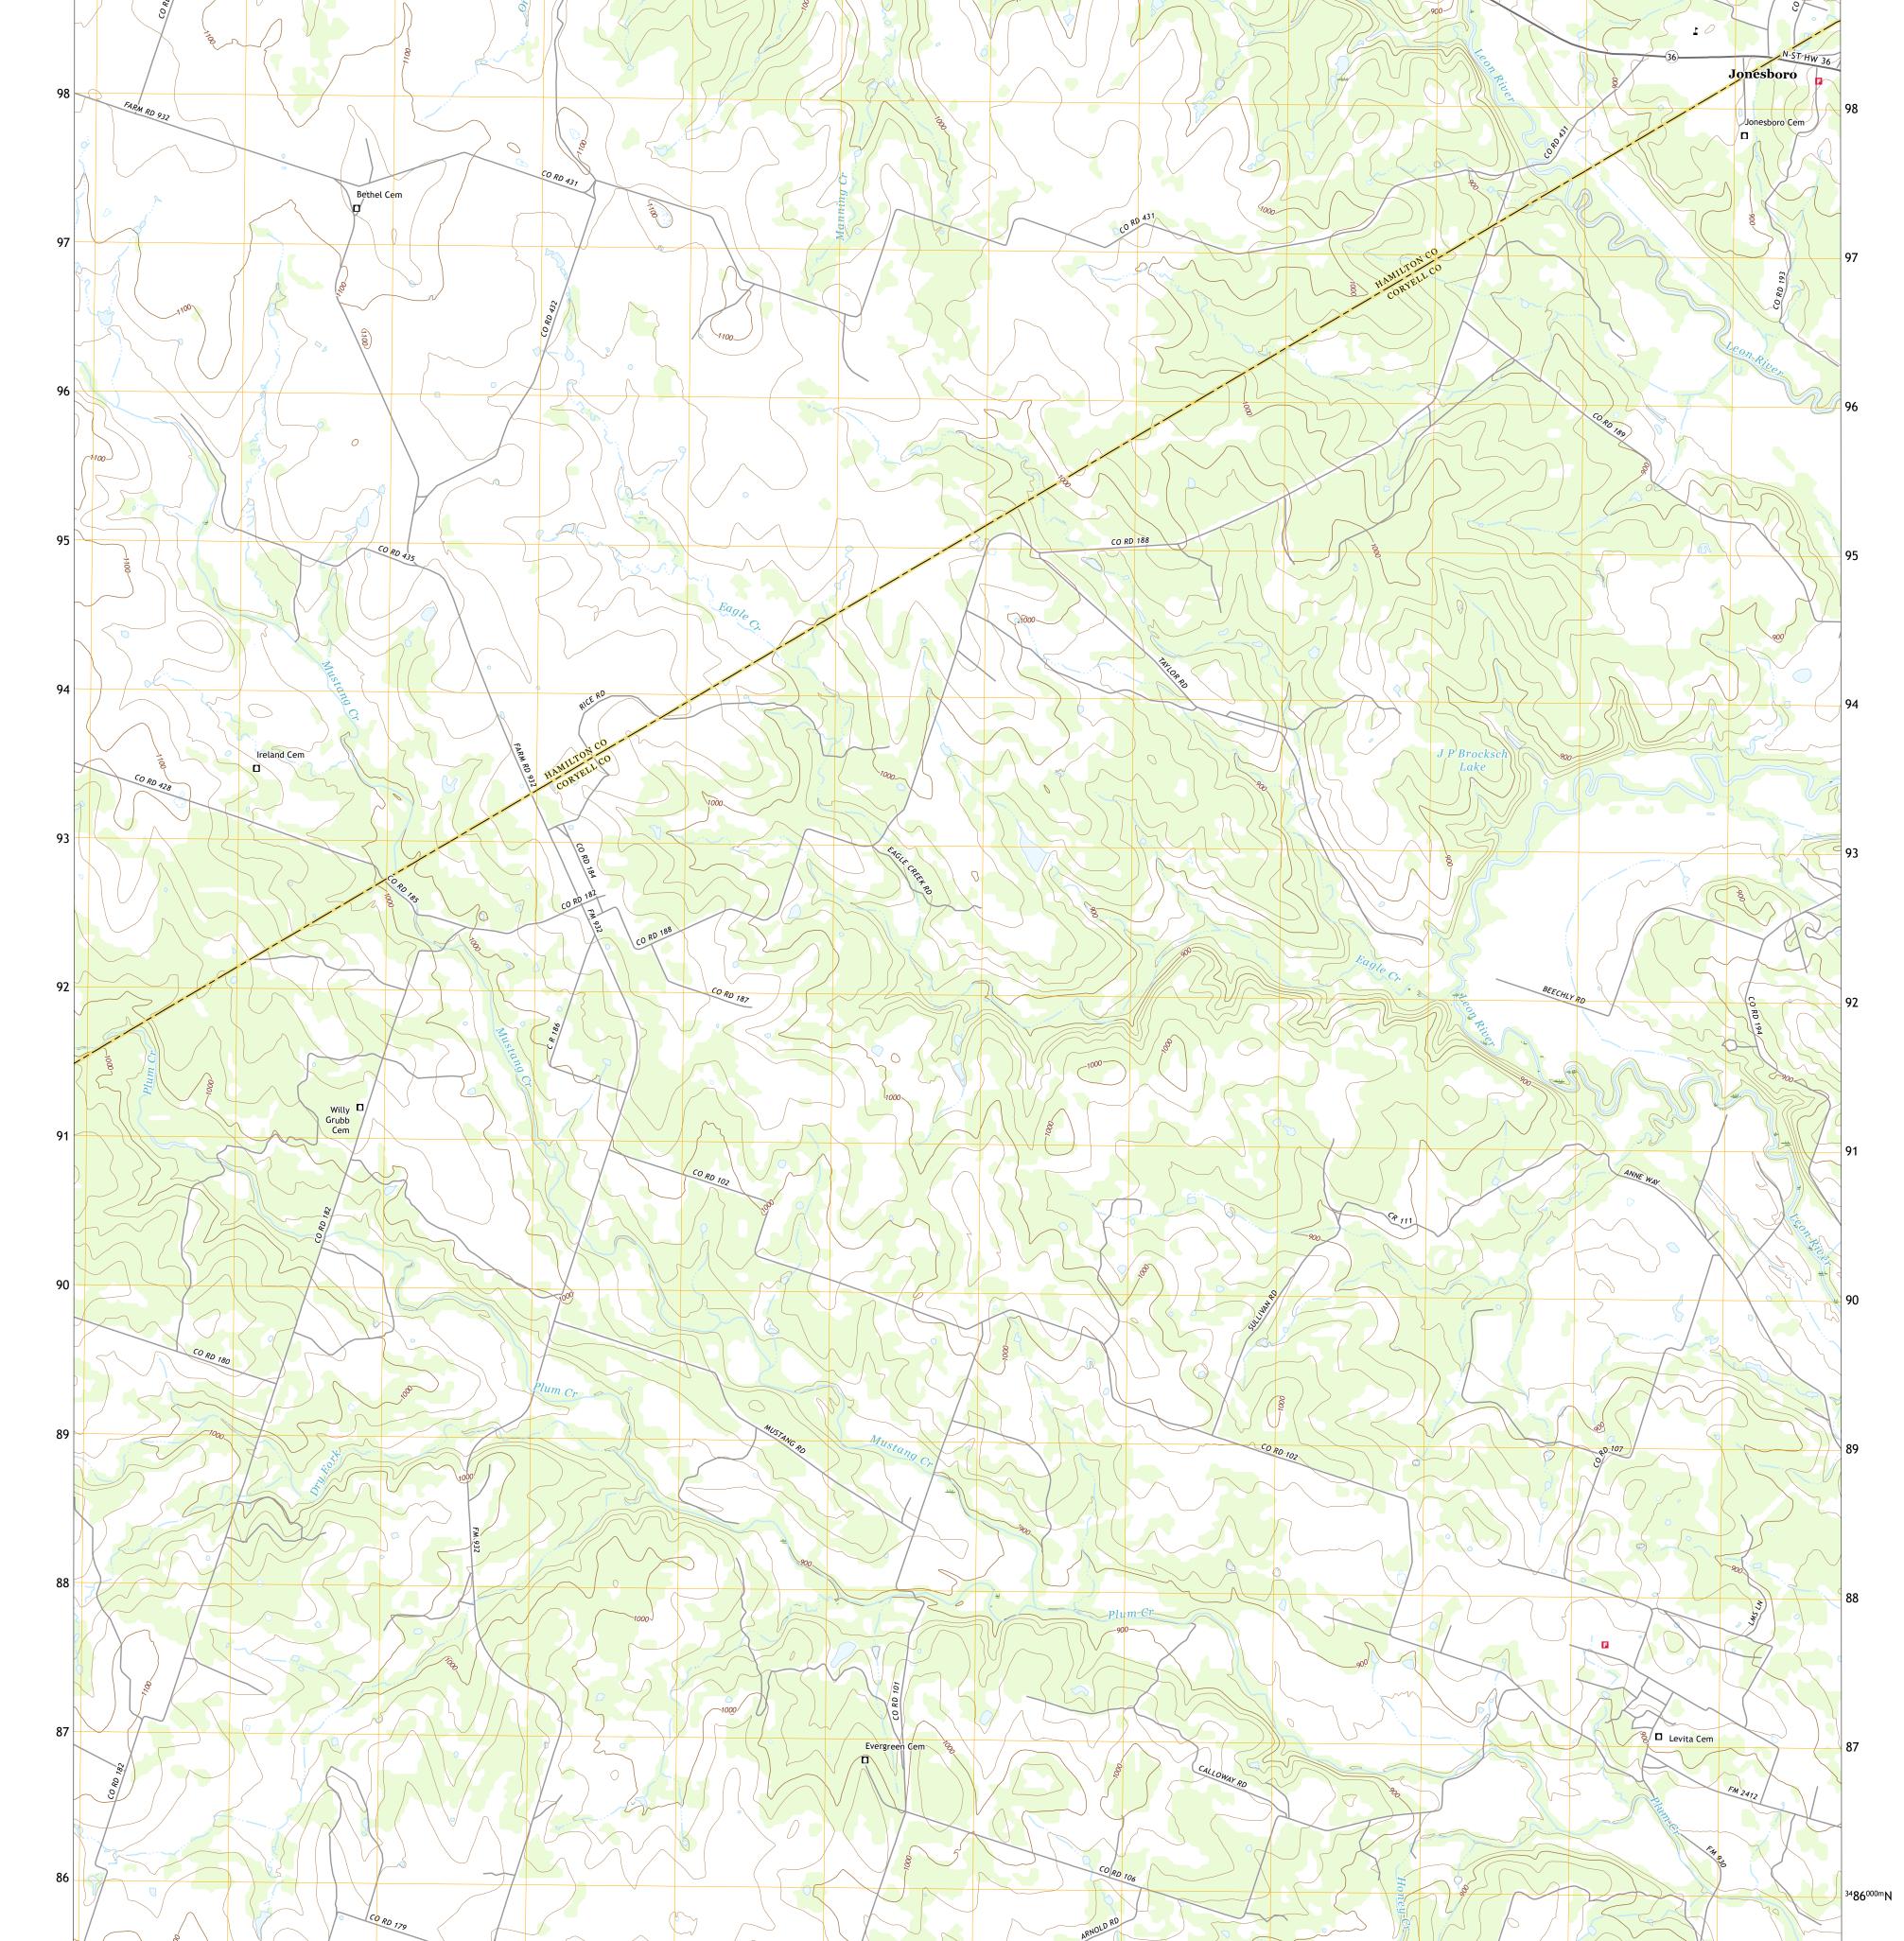

**Produced by the United States Geological Survey** North American Datum of 1983 (NAD83) World Geodetic System of 1984 (WGS84). Projection and 1 000-meter grid:Universal Transverse Mercator, Zone 14R This map is not a legal document. Boundaries may be generalized for this map scale. Private lands within government reservations may not be shown. Obtain permission before entering private lands.

Imagery.......NAIP, August 2016 - November 2016 Roads......U.S. Census Bureau, 2015 - 2018 Names......GNIS, 1979 - 2022 Hydrography.....National Hydrography Dataset, 2002 - 2018 Contours.....National Elevation Dataset, 2019 Boundaries.....Multiple sources; see metadata file 2019 - 2021 Wetlands.....FWS National Wetlands Inventory Not Available