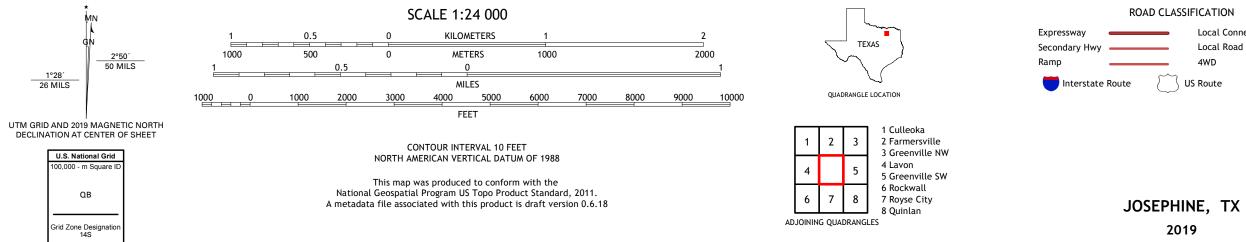

## U.S. DEPARTMENT OF THE INTERIOR U.S. GEOLOGICAL SURVEY

Produced by the United States Geological Survey North American Datum of 1983 (NAD83) World Geodetic System of 1984 (WGS84). Projection and 1 000-meter grid:Universal Transverse Mercator, Zone 14S This map is not a legal document. Boundaries may be generalized for this map scale. Private lands within government reservations may not be shown. Obtain permission before entering private lands.

......NAIP, September 2016 - November 2016 U.S. Census Bureau, 2015 - 2018 ......GNIS, 1979 - 2018 Imagery... Roads..... Names.... .....National Hydrography Dataset, 2002 -.....National Elevation Dataset, ....Multiple sources; see metadata file 2016 -Hydrography..... 2018 2005 2017 Contours.. Boundaries... 1982 Wetlands.. ..FWS National Wetlands Inventory