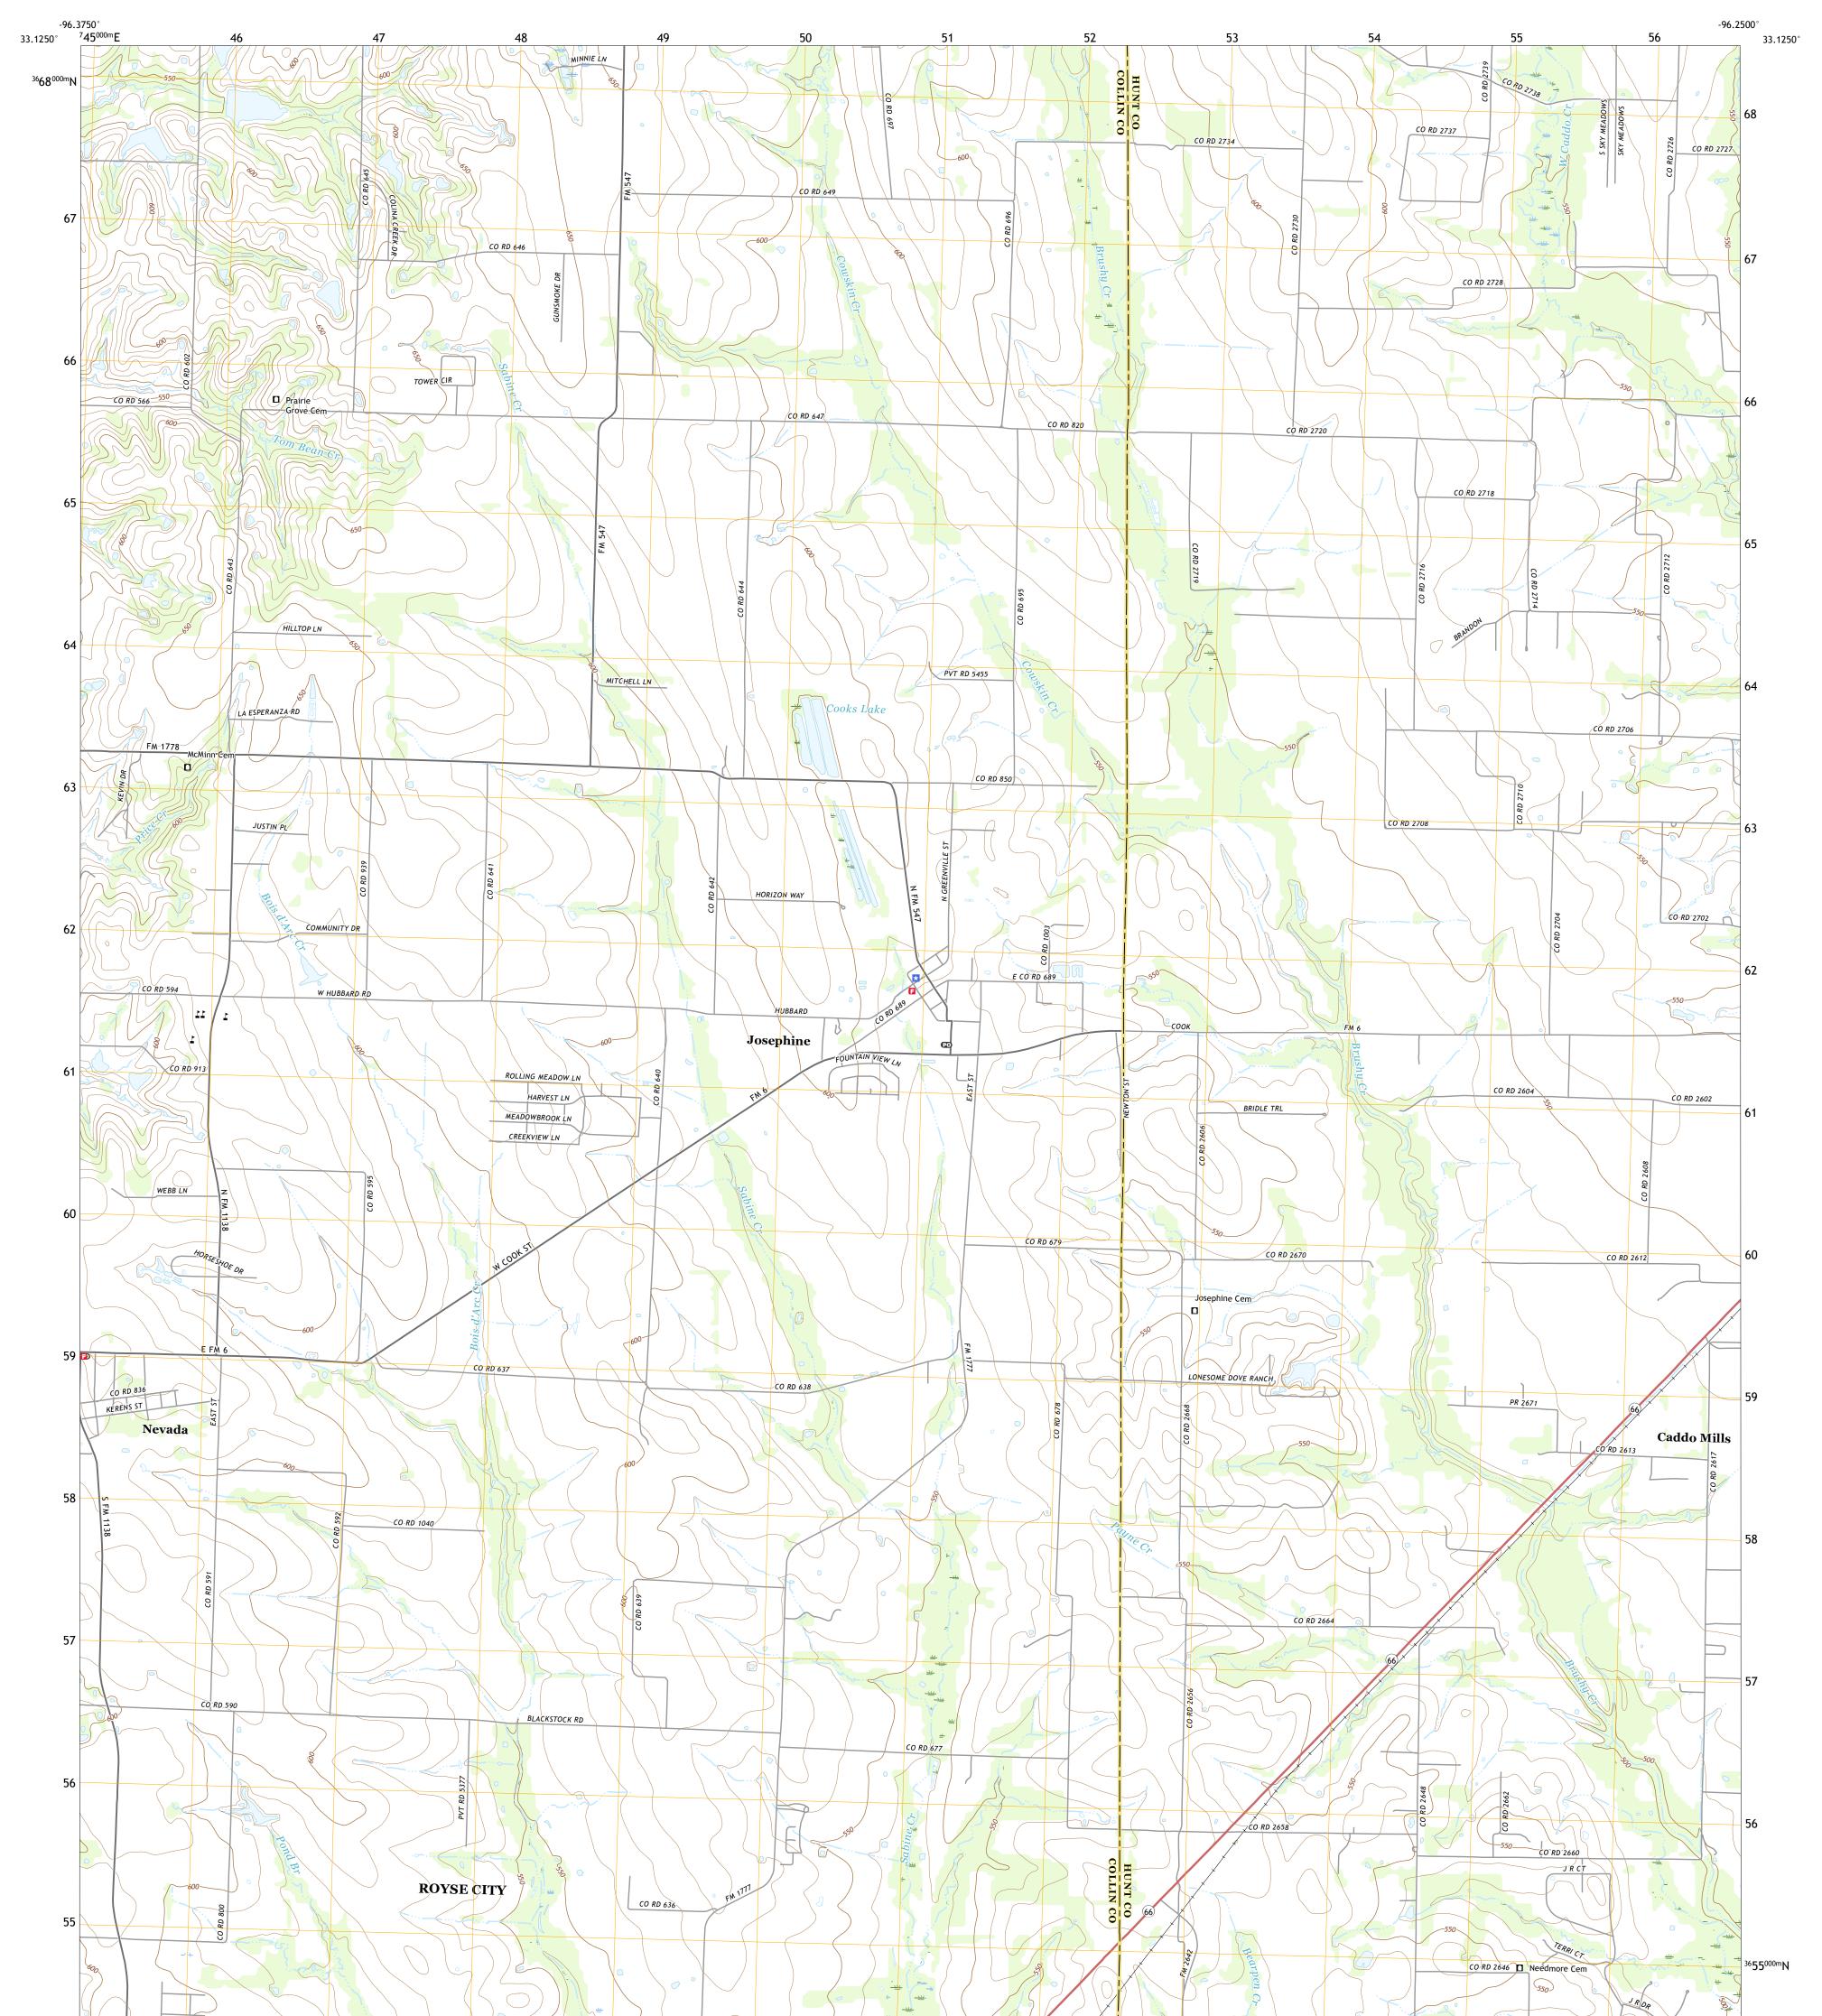

## U.S. DEPARTMENT OF THE INTERIOR U.S. GEOLOGICAL SURVEY

Produced by the United States Geological Survey North American Datum of 1983 (NAD83) World Geodetic System of 1984 (WGS84). Projection and 1 000-meter grid:Universal Transverse Mercator, Zone 14S This map is not a legal document. Boundaries may be generalized for this map scale. Private lands within government reservations may not be shown. Obtain permission before entering private lands.

......NAIP, September 2016 - November 2016 U.S. Census Bureau, 2015 - 2018 ......GNIS, 1979 - 2018 Imagery... Roads..... Names.... .....National Hydrography Dataset, 2002 -.....National Elevation Dataset, ....Multiple sources; see metadata file 2016 -Hydrography..... 2018 2005 2017 Contours.. Boundaries... 1982 Wetlands.. ..FWS National Wetlands Inventory