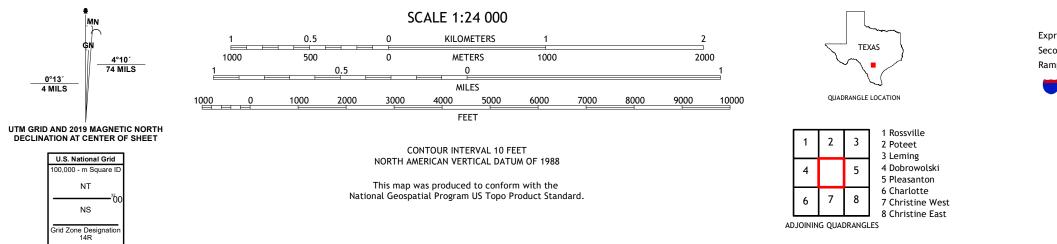

## U.S. DEPARTMENT OF THE INTERIOR U.S. GEOLOGICAL SURVEY

JOURDANTON QUADRANGLE TEXAS - ATASCOSA COUNTY 7.5-MINUTE SERIES

Produced by the United States Geological Survey North American Datum of 1983 (NAD83) World Geodetic System of 1984 (WGS84). Projection and 1 000-meter grid:Universal Transverse Mercator, Zone 14R This map is not a legal document. Boundaries may be generalized for this map scale. Private lands within government reservations may not be shown. Obtain permission before entering private lands.

.....NAIP, October 2016 - December 2016 U.S. Census Bureau, 2015 - 2019 ......GNIS, 2008 - 2021 .....National Hydrography Dataset, 2003 - 2018 .....National Elevation Dataset, 2019 .....Multiple sources; see metadata file 2019 - 2021 Imagery.... Roads..... Names..... Hydrography..... Contours.. Boundaries... ..FWS National Wetlands Inventory Not Available Wetlands...