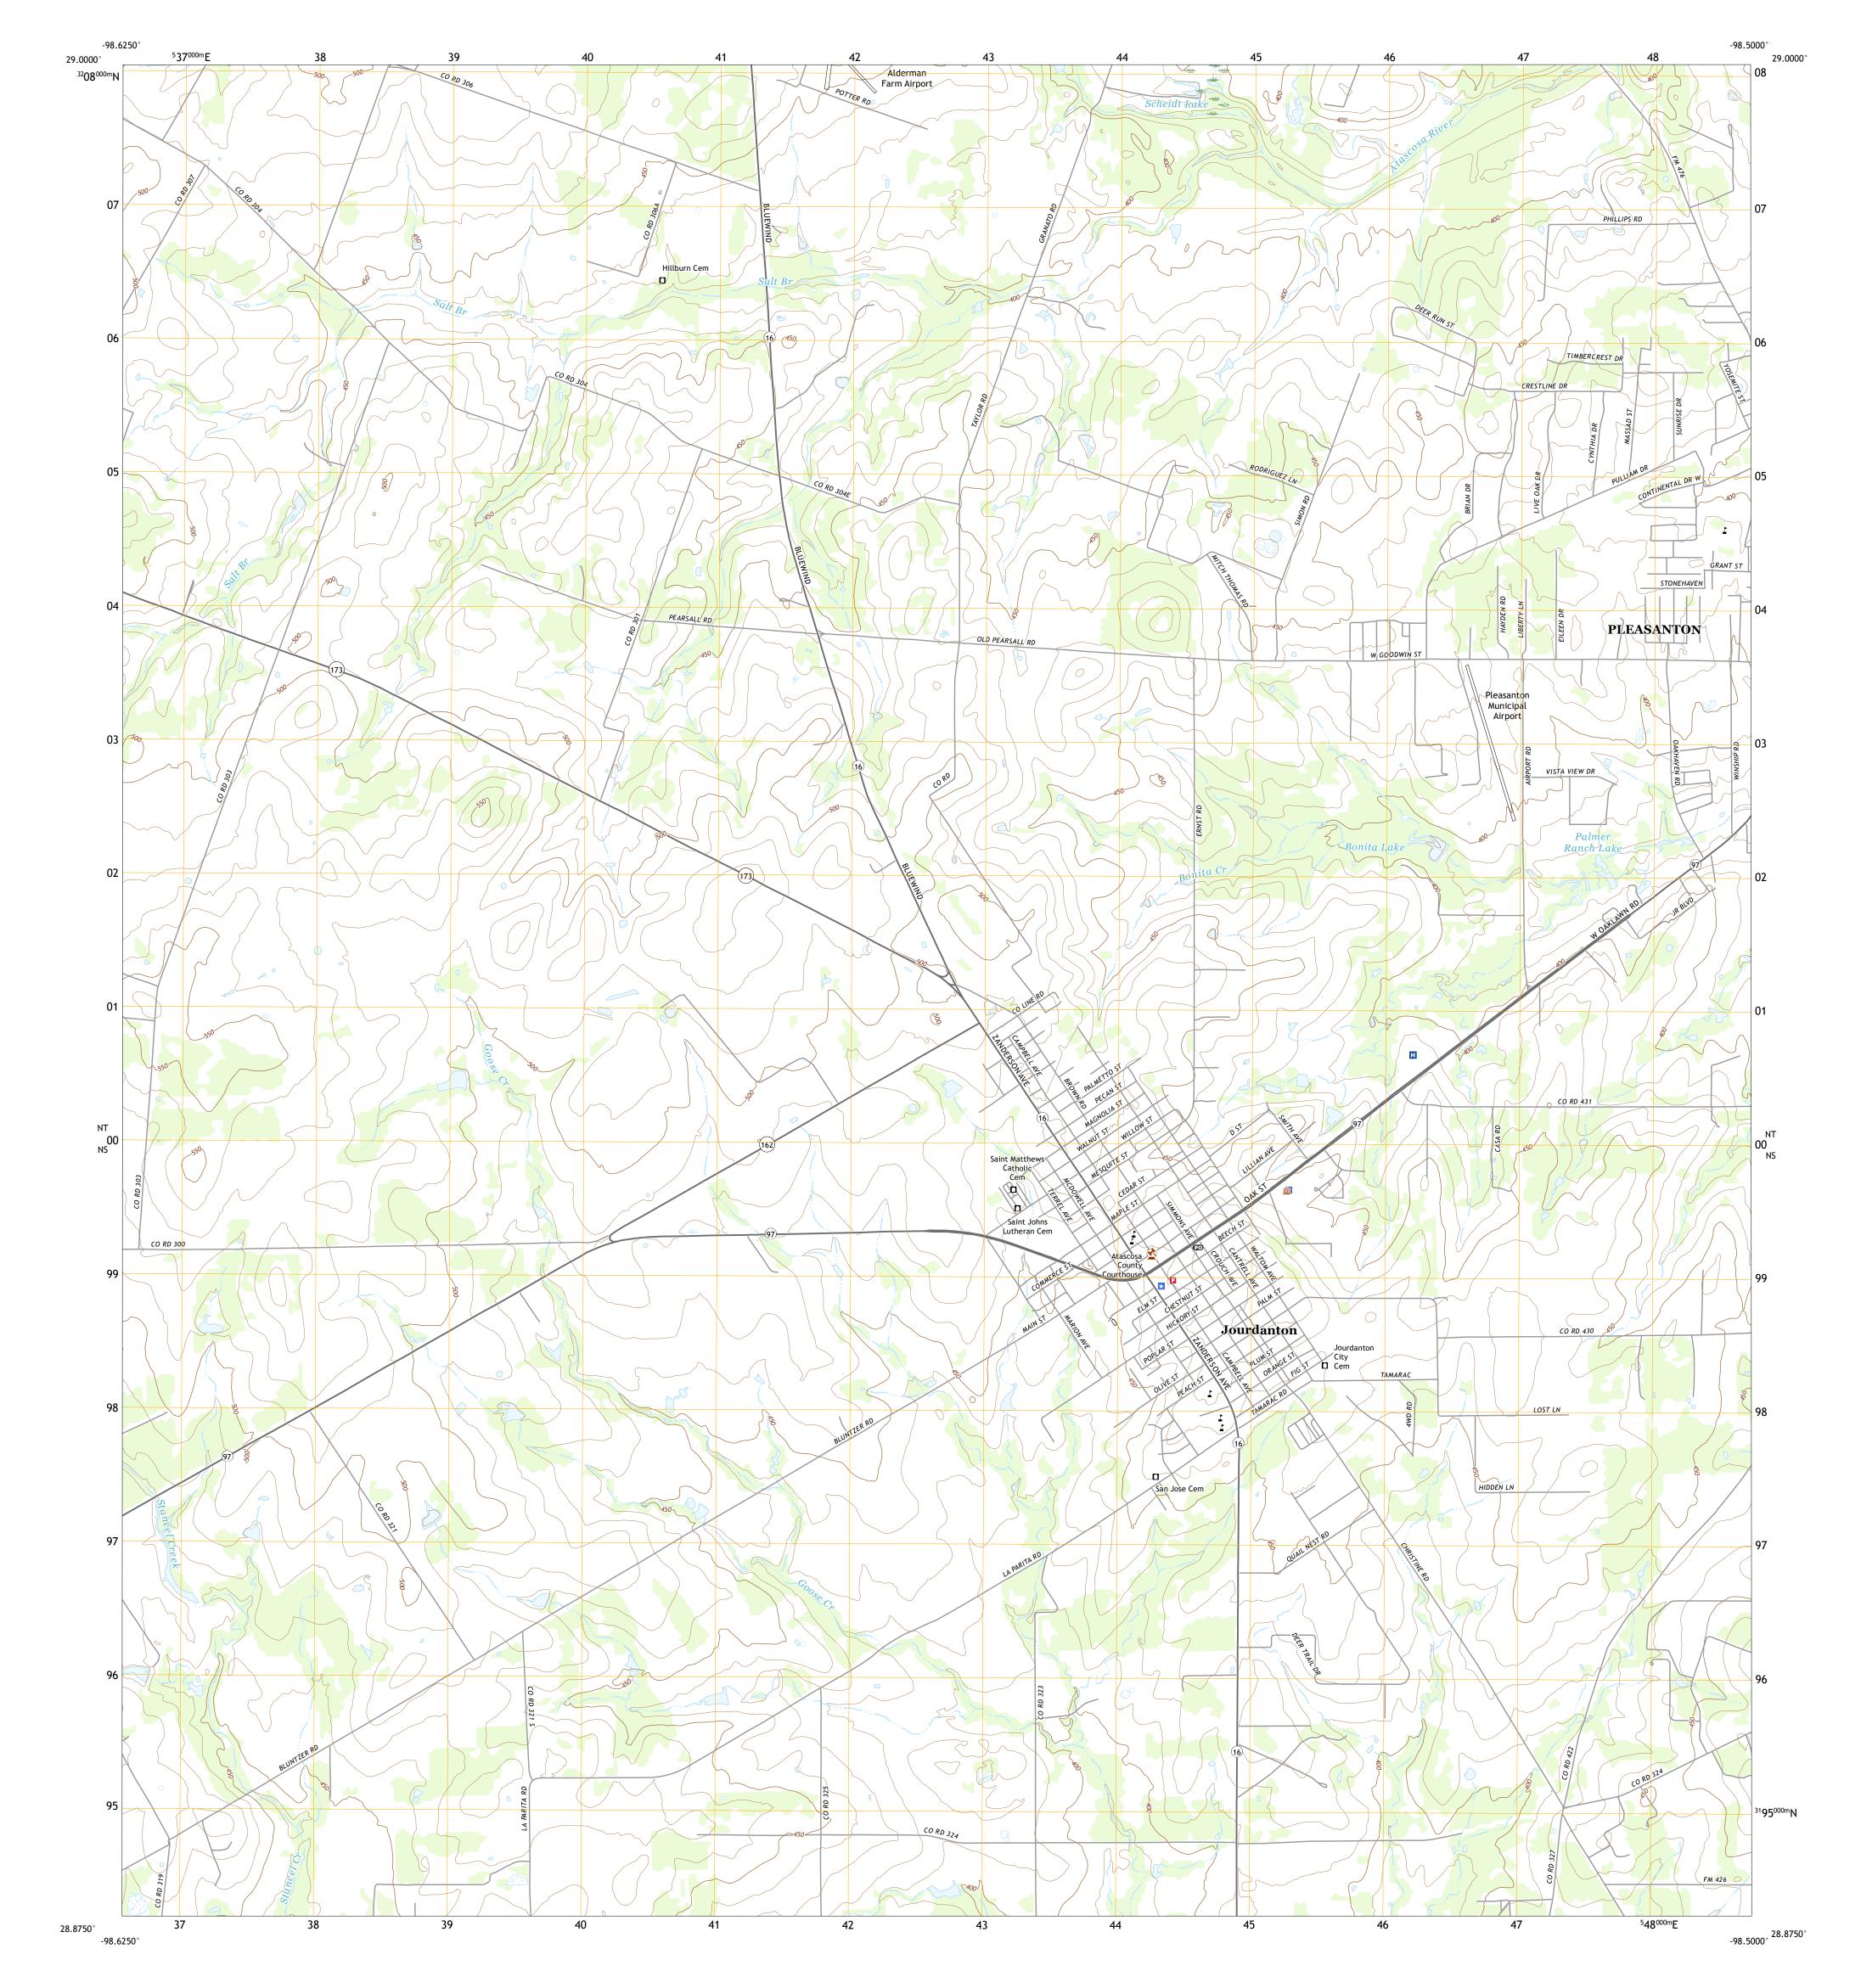

## U.S. DEPARTMENT OF THE INTERIOR U.S. GEOLOGICAL SURVEY

JOURDANTON QUADRANGLE TEXAS - ATASCOSA COUNTY 7.5-MINUTE SERIES

Produced by the United States Geological Survey North American Datum of 1983 (NAD83) World Geodetic System of 1984 (WGS84). Projection and 1 000-meter grid:Universal Transverse Mercator, Zone 14R This map is not a legal document. Boundaries may be generalized for this map scale. Private lands within government reservations may not be shown. Obtain permission before entering private lands.