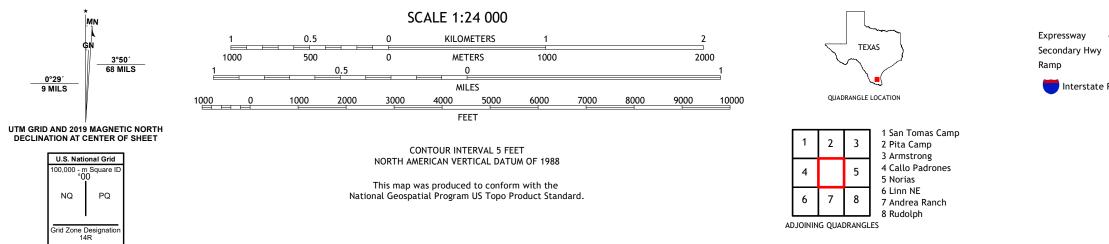

ANGLE TEXAS 7.5-MINUTE SERIES





Produced by the United States Geological Survey North American Datum of 1983 (NAD83) World Geodetic System of 1984 (WGS84). Projection and 1 000-meter grid:Universal Transverse Mercator, Zone 14R This map is not a legal document. Boundaries may be generalized for this map scale. Private lands within government reservations may not be shown. Obtain permission before entering private lands.

.....NAIP, October 2016 - December 2016 U.S. Census Bureau, 2015 .....GNIS, 1979 .....National Hydrography Dataset, 2003 - 2018 .....National Elevation Dataset, 2009 .....Multiple sources; see metadata file 2019 - 2021 Imagery.... Roads..... Names..... Hydrography..... Contours.... Boundaries... Wetlands... ..FWS National Wetlands Inventory Not Available

0°29′ 9 MILS





JULIAN, TX

2022