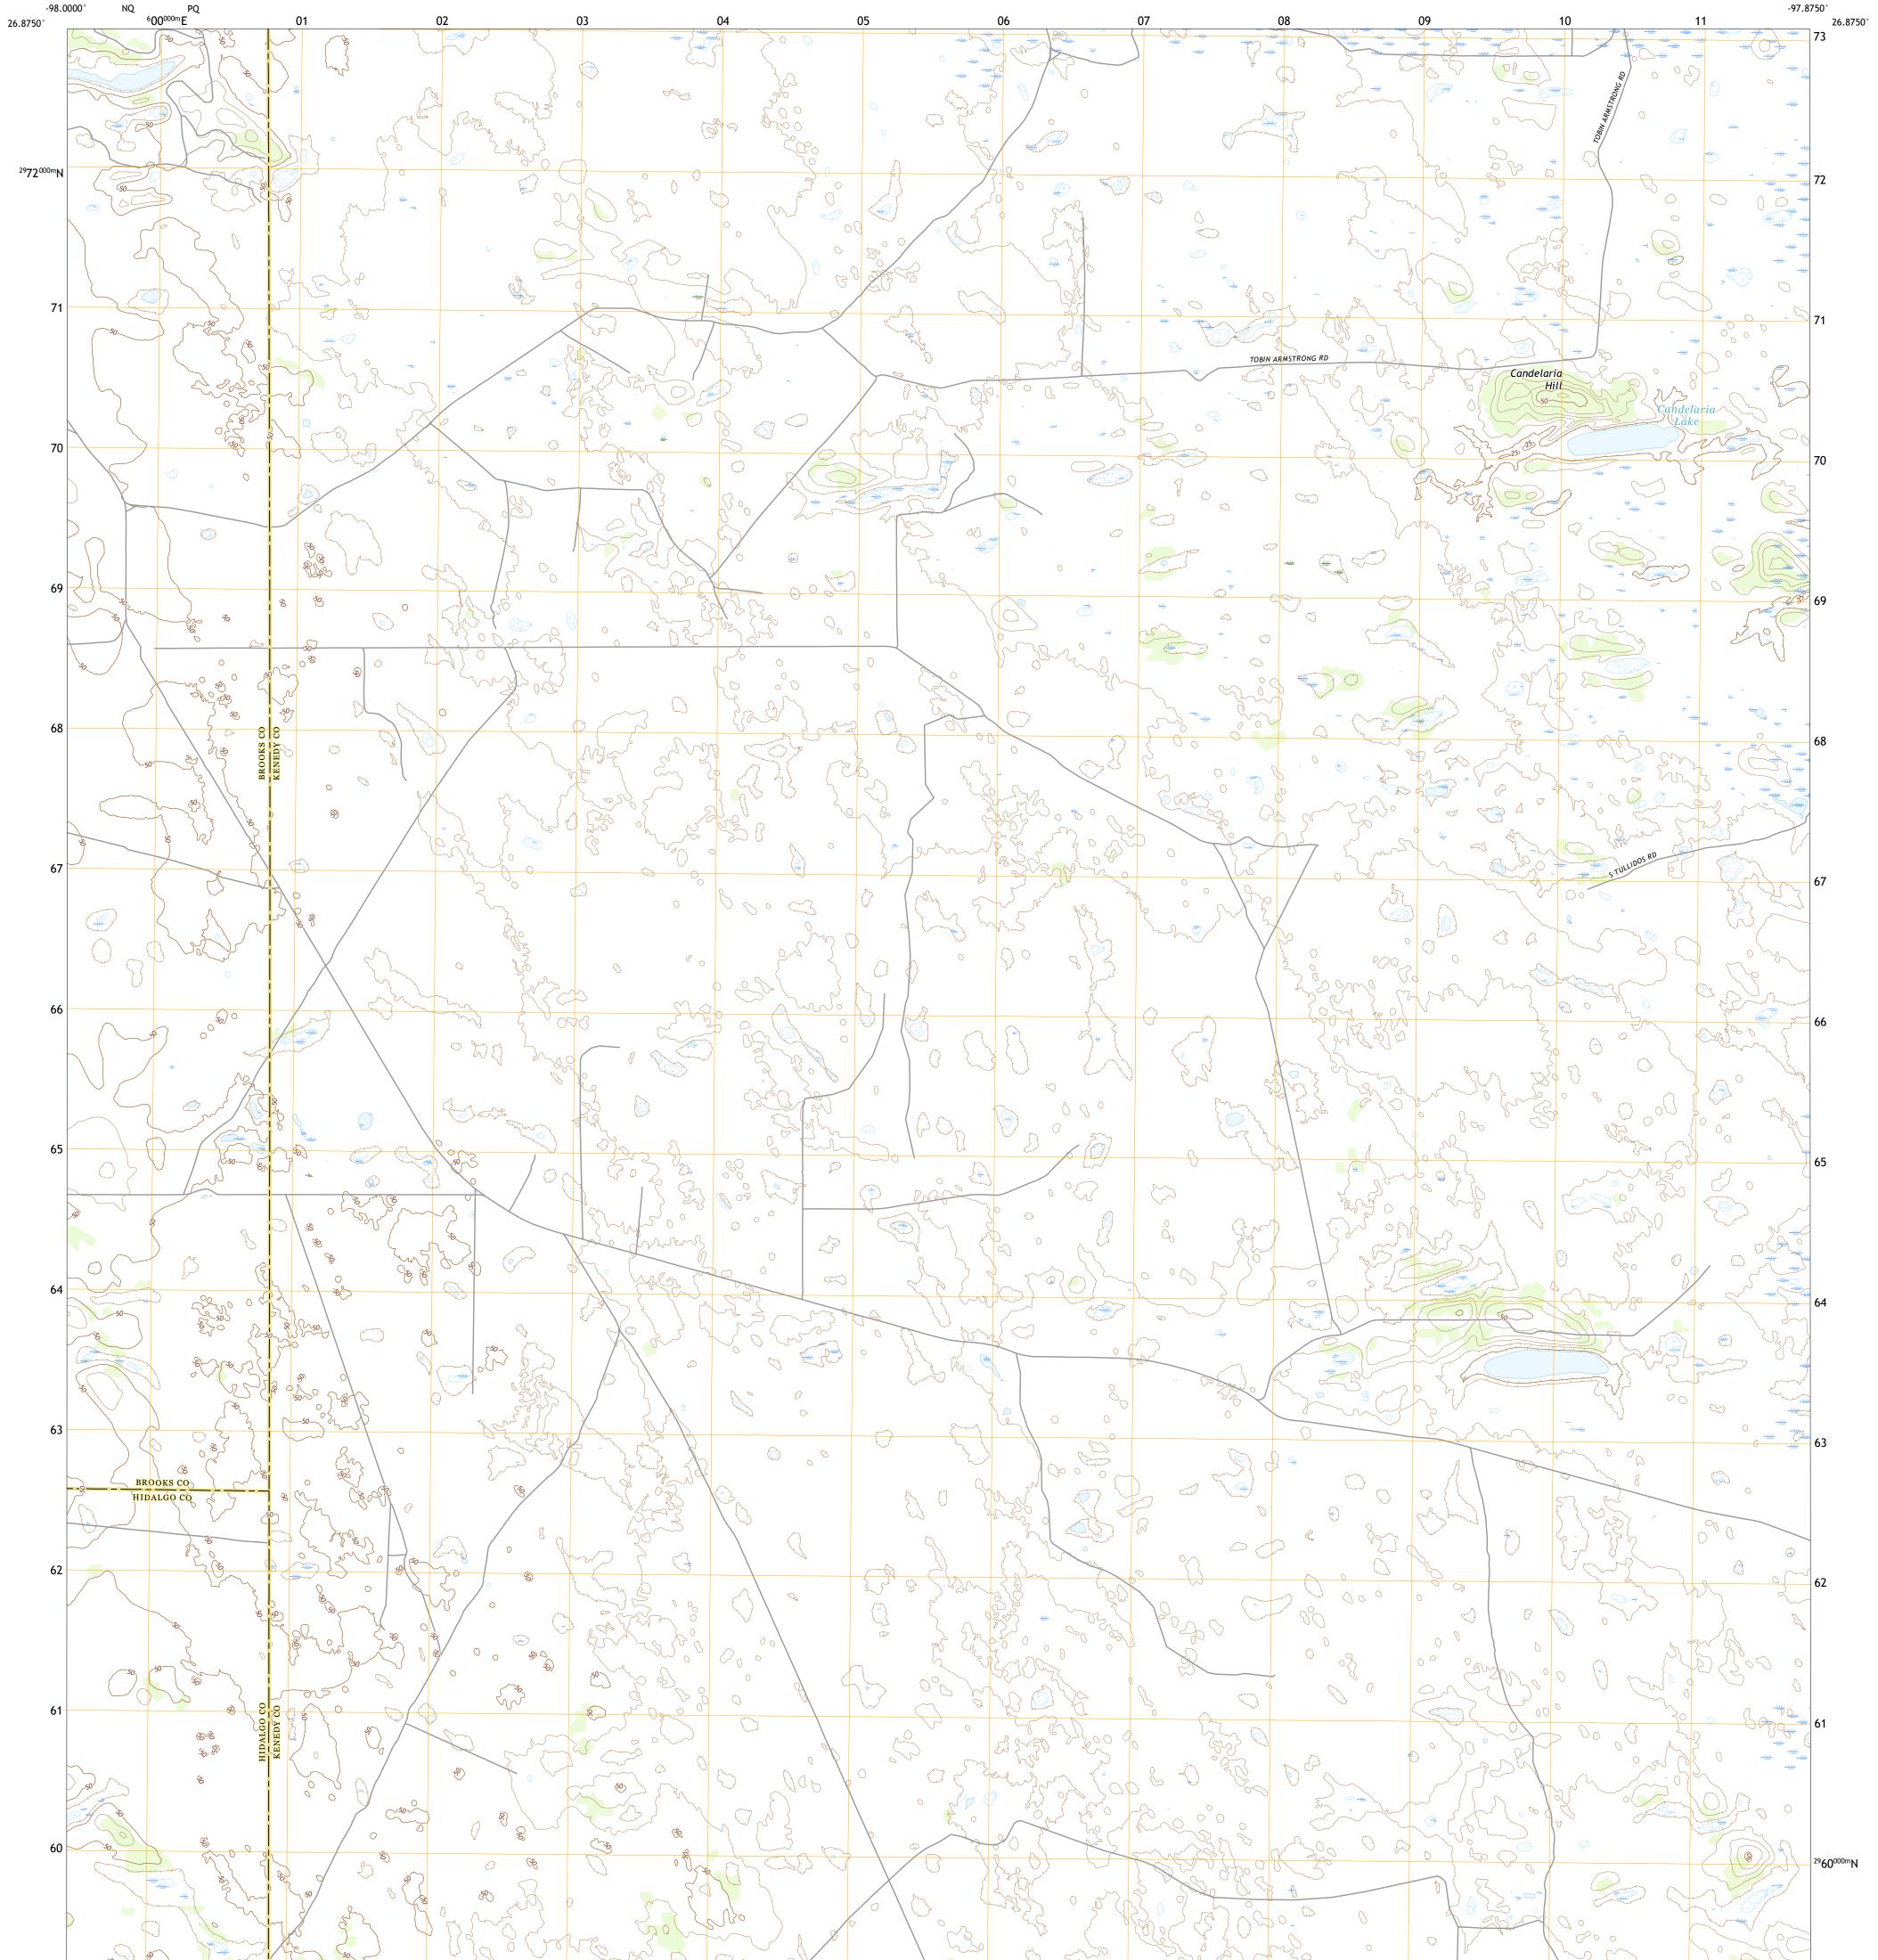

JULIAN QUADRANGLE TEXAS 7.5-MINUTE SERIES

Produced by the United States Geological Survey North American Datum of 1983 (NAD83) World Geodetic System of 1984 (WGS84). Projection and 1 000-meter grid:Universal Transverse Mercator, Zone 14R This map is not a legal document. Boundaries may be generalized for this map scale. Private lands within government reservations may not be shown. Obtain permission before entering private lands.