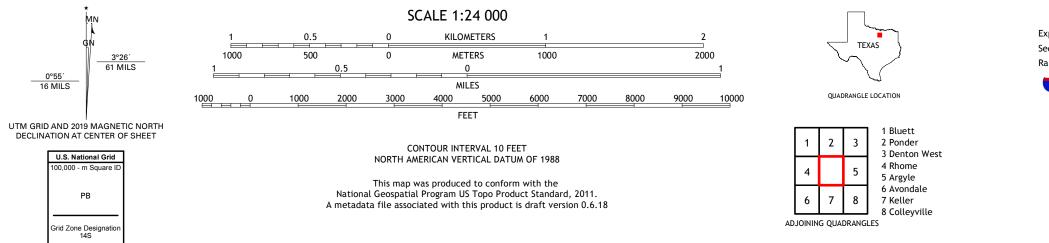

## U.S. DEPARTMENT OF THE INTERIOR U.S. GEOLOGICAL SURVEY

Produced by the United States Geological Survey North American Datum of 1983 (NAD83) World Geodetic System of 1984 (WGS84). Projection and 1 000-meter grid:Universal Transverse Mercator, Zone 145 This map is not a legal document. Boundaries may be generalized for this map scale. Private lands within government reservations may not be shown. Obtain permission before entering private lands.

Imagery......NAIP, September 2016 - November 2016Roads......U.S.CensusNames......GNIS, 1979 - 2018Hydrography.....NationalHydrographyDataset, 2000 - 2018Contours.....NationalElevationDataset, 2004 - 2005Boundaries.....Multiplesources; seeMetlands.....FWSNationalWetlandsInventory1981