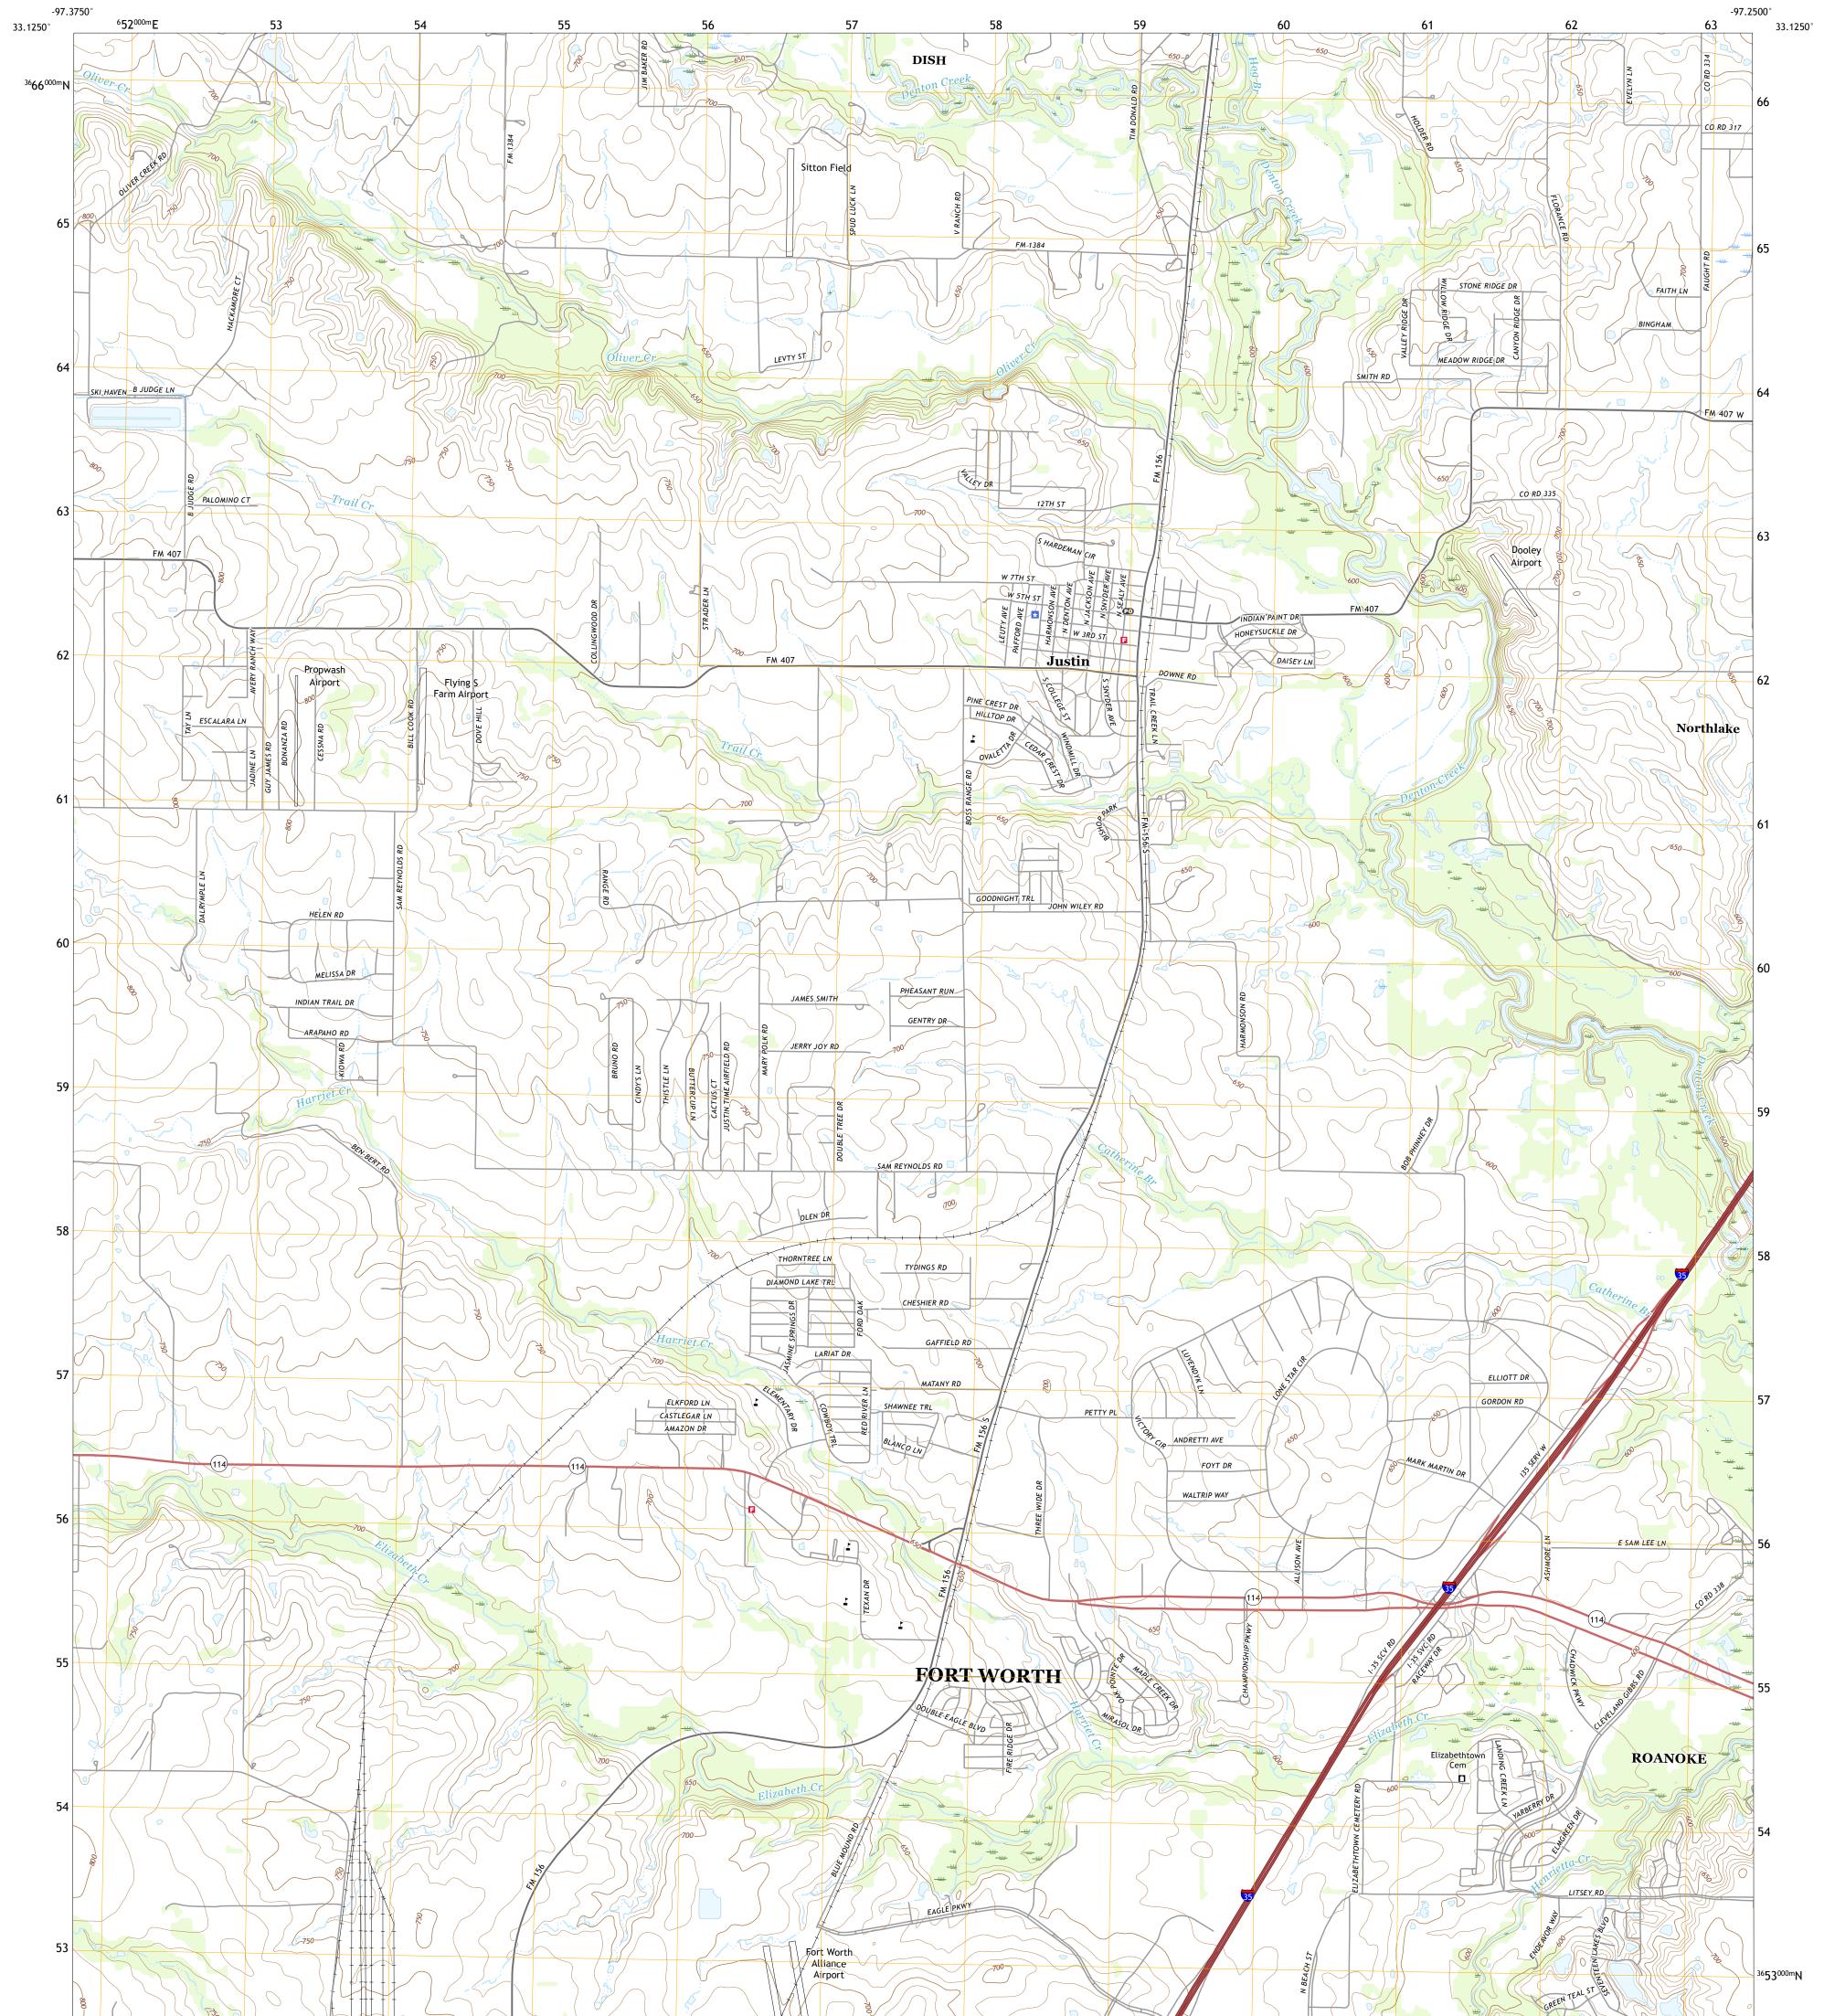

## U.S. DEPARTMENT OF THE INTERIOR U.S. GEOLOGICAL SURVEY

Produced by the United States Geological Survey North American Datum of 1983 (NAD83) World Geodetic System of 1984 (WGS84). Projection and 1 000-meter grid:Universal Transverse Mercator, Zone 145 This map is not a legal document. Boundaries may be generalized for this map scale. Private lands within government reservations may not be shown. Obtain permission before entering private lands.

Imagery......NAIP, September 2016 - November 2016Roads......U.S.CensusNames......GNIS, 1979 - 2018Hydrography.....NationalHydrographyDataset, 2000 - 2018Contours.....NationalElevationDataset, 2004 - 2005Boundaries.....Multiplesources; seeMetlands.....FWSNationalWetlandsInventory1981