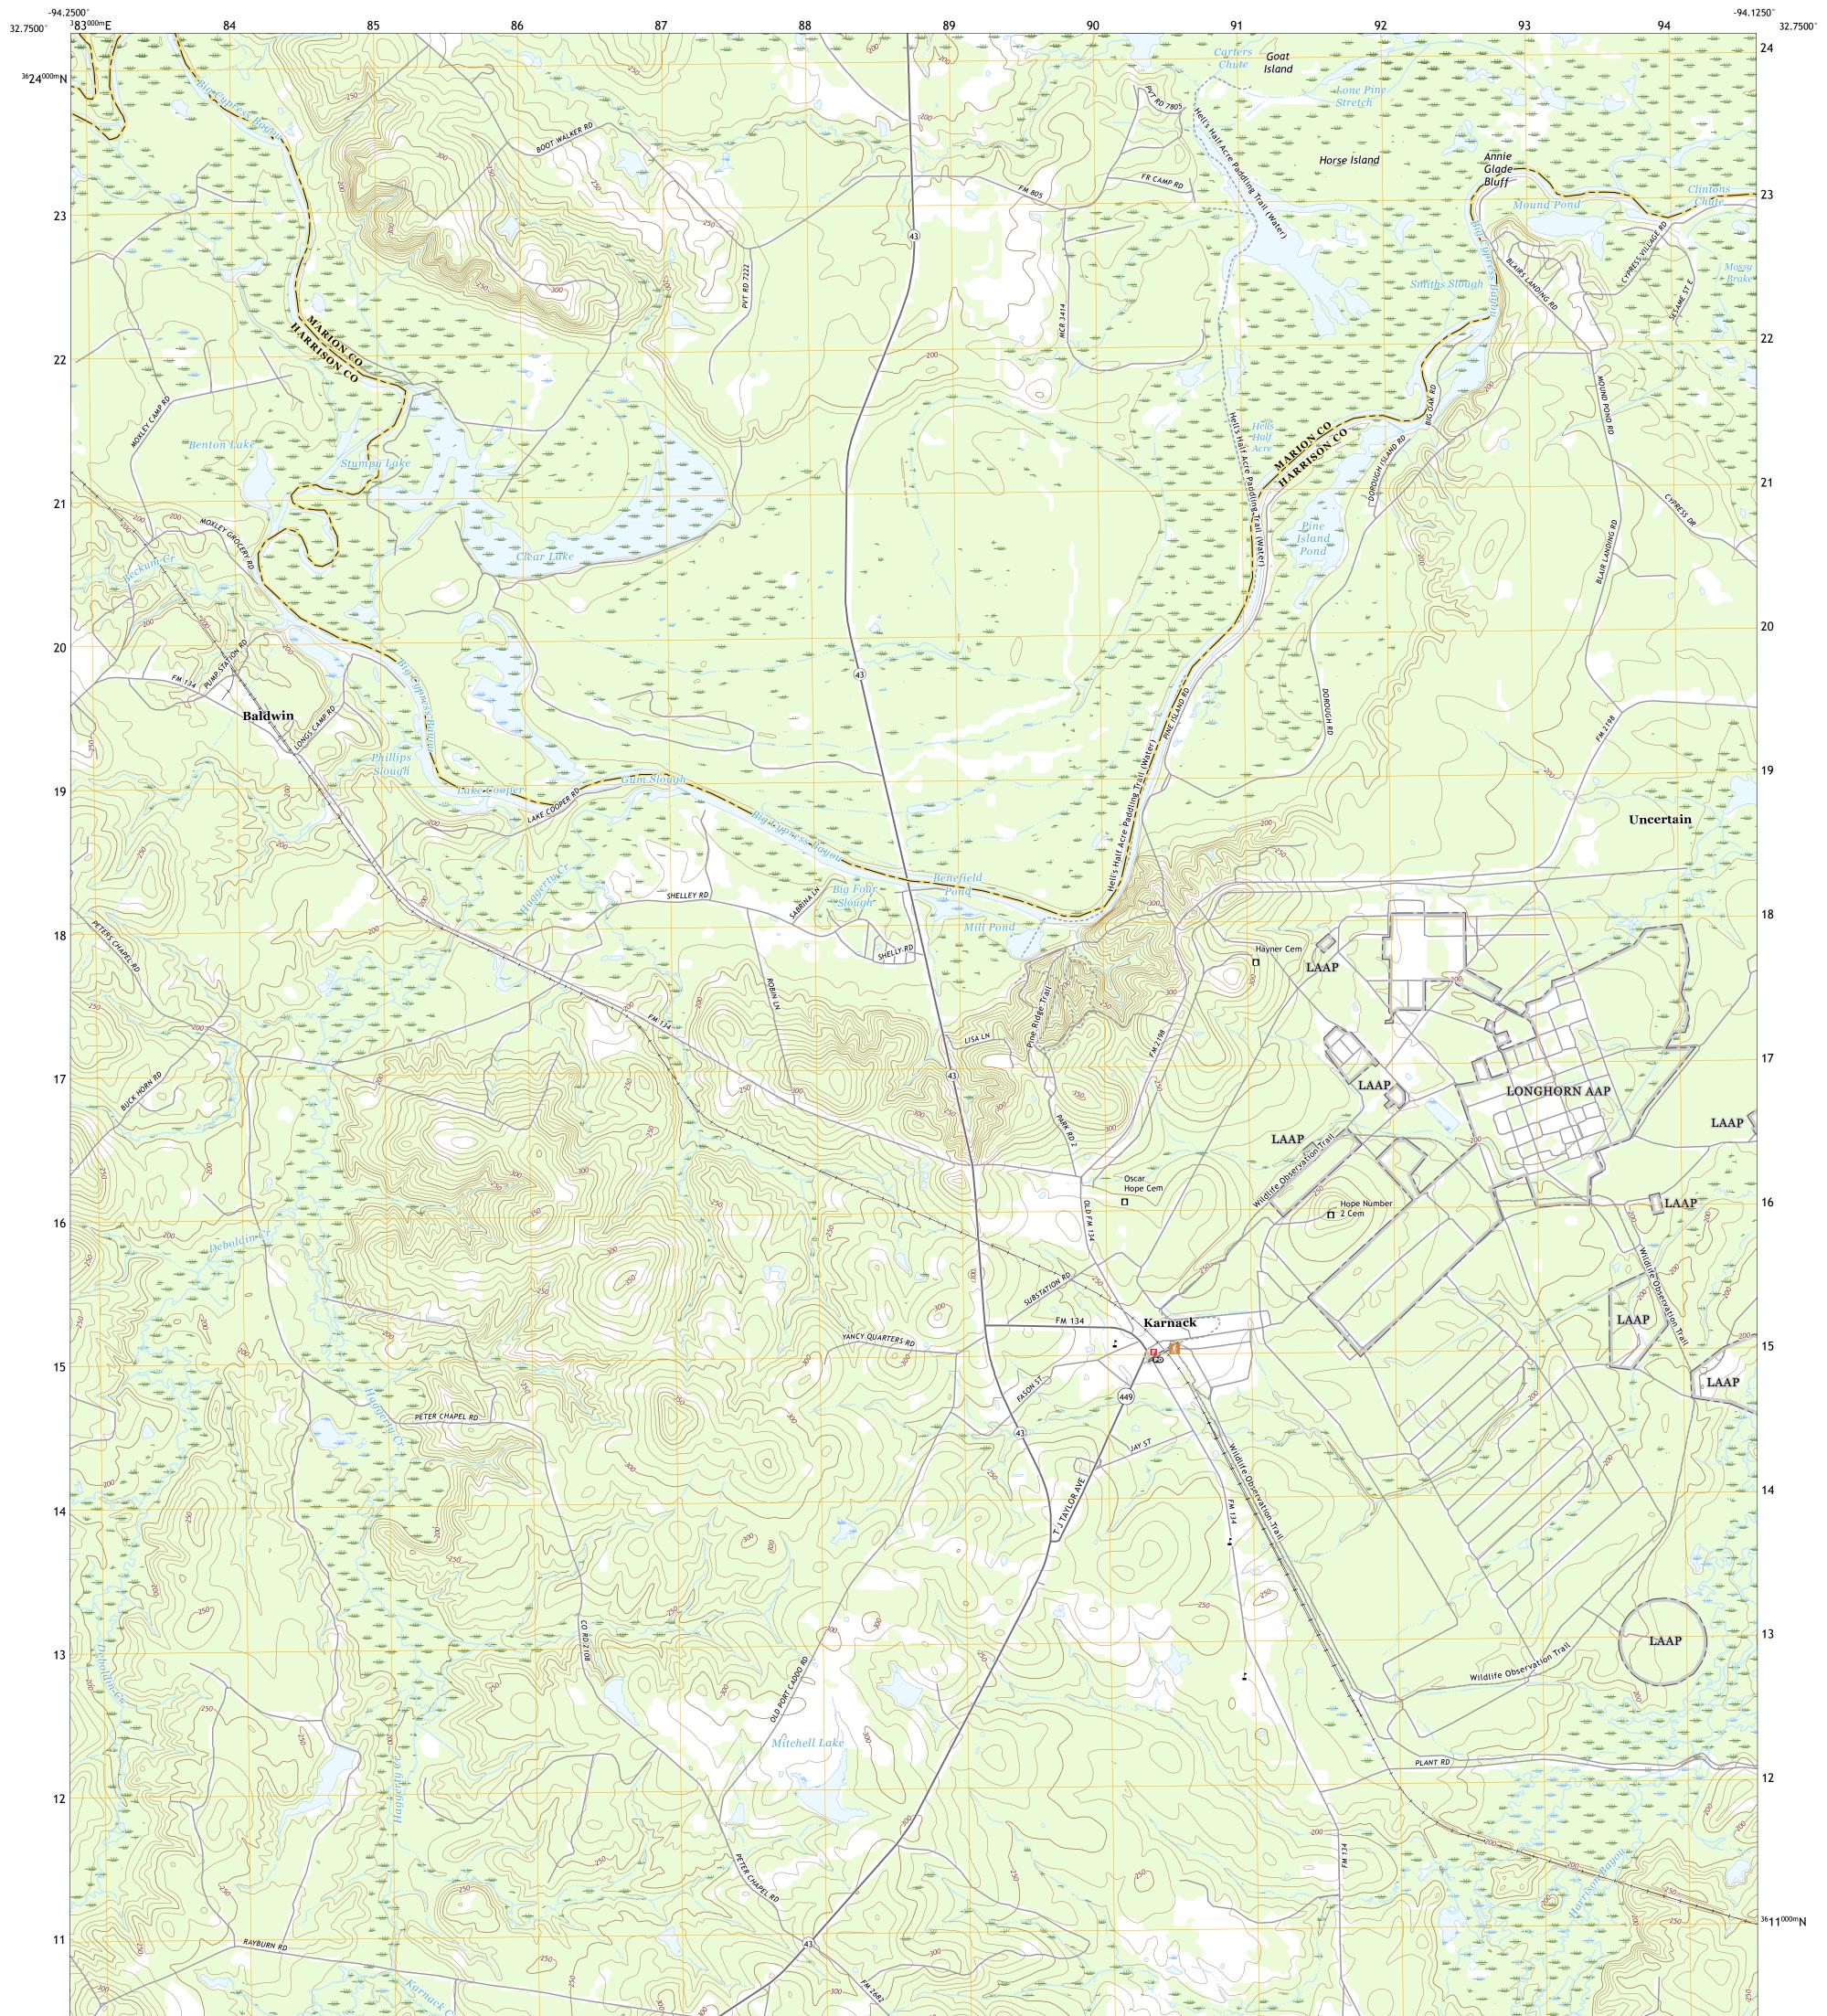

## U.S. DEPARTMENT OF THE INTERIOR U.S. GEOLOGICAL SURVEY

KARNACK QUADRANGLE TEXAS 7.5-MINUTE SERIES

Produced by the United States Geological Survey North American Datum of 1983 (NAD83) World Geodetic System of 1984 (WGS84). Projection and 1 000-meter grid:Universal Transverse Mercator, Zone 15S This map is not a legal document. Boundaries may be generalized for this map scale. Private lands within government reservations may not be shown. Obtain permission before entering private lands.

Imagery.... Roads..... Names..... Hydrography..... Contours.... Boundaries... Wetlands... ..FWS National Wetlands Inventory 1980 - 2002

\_\_\_\_