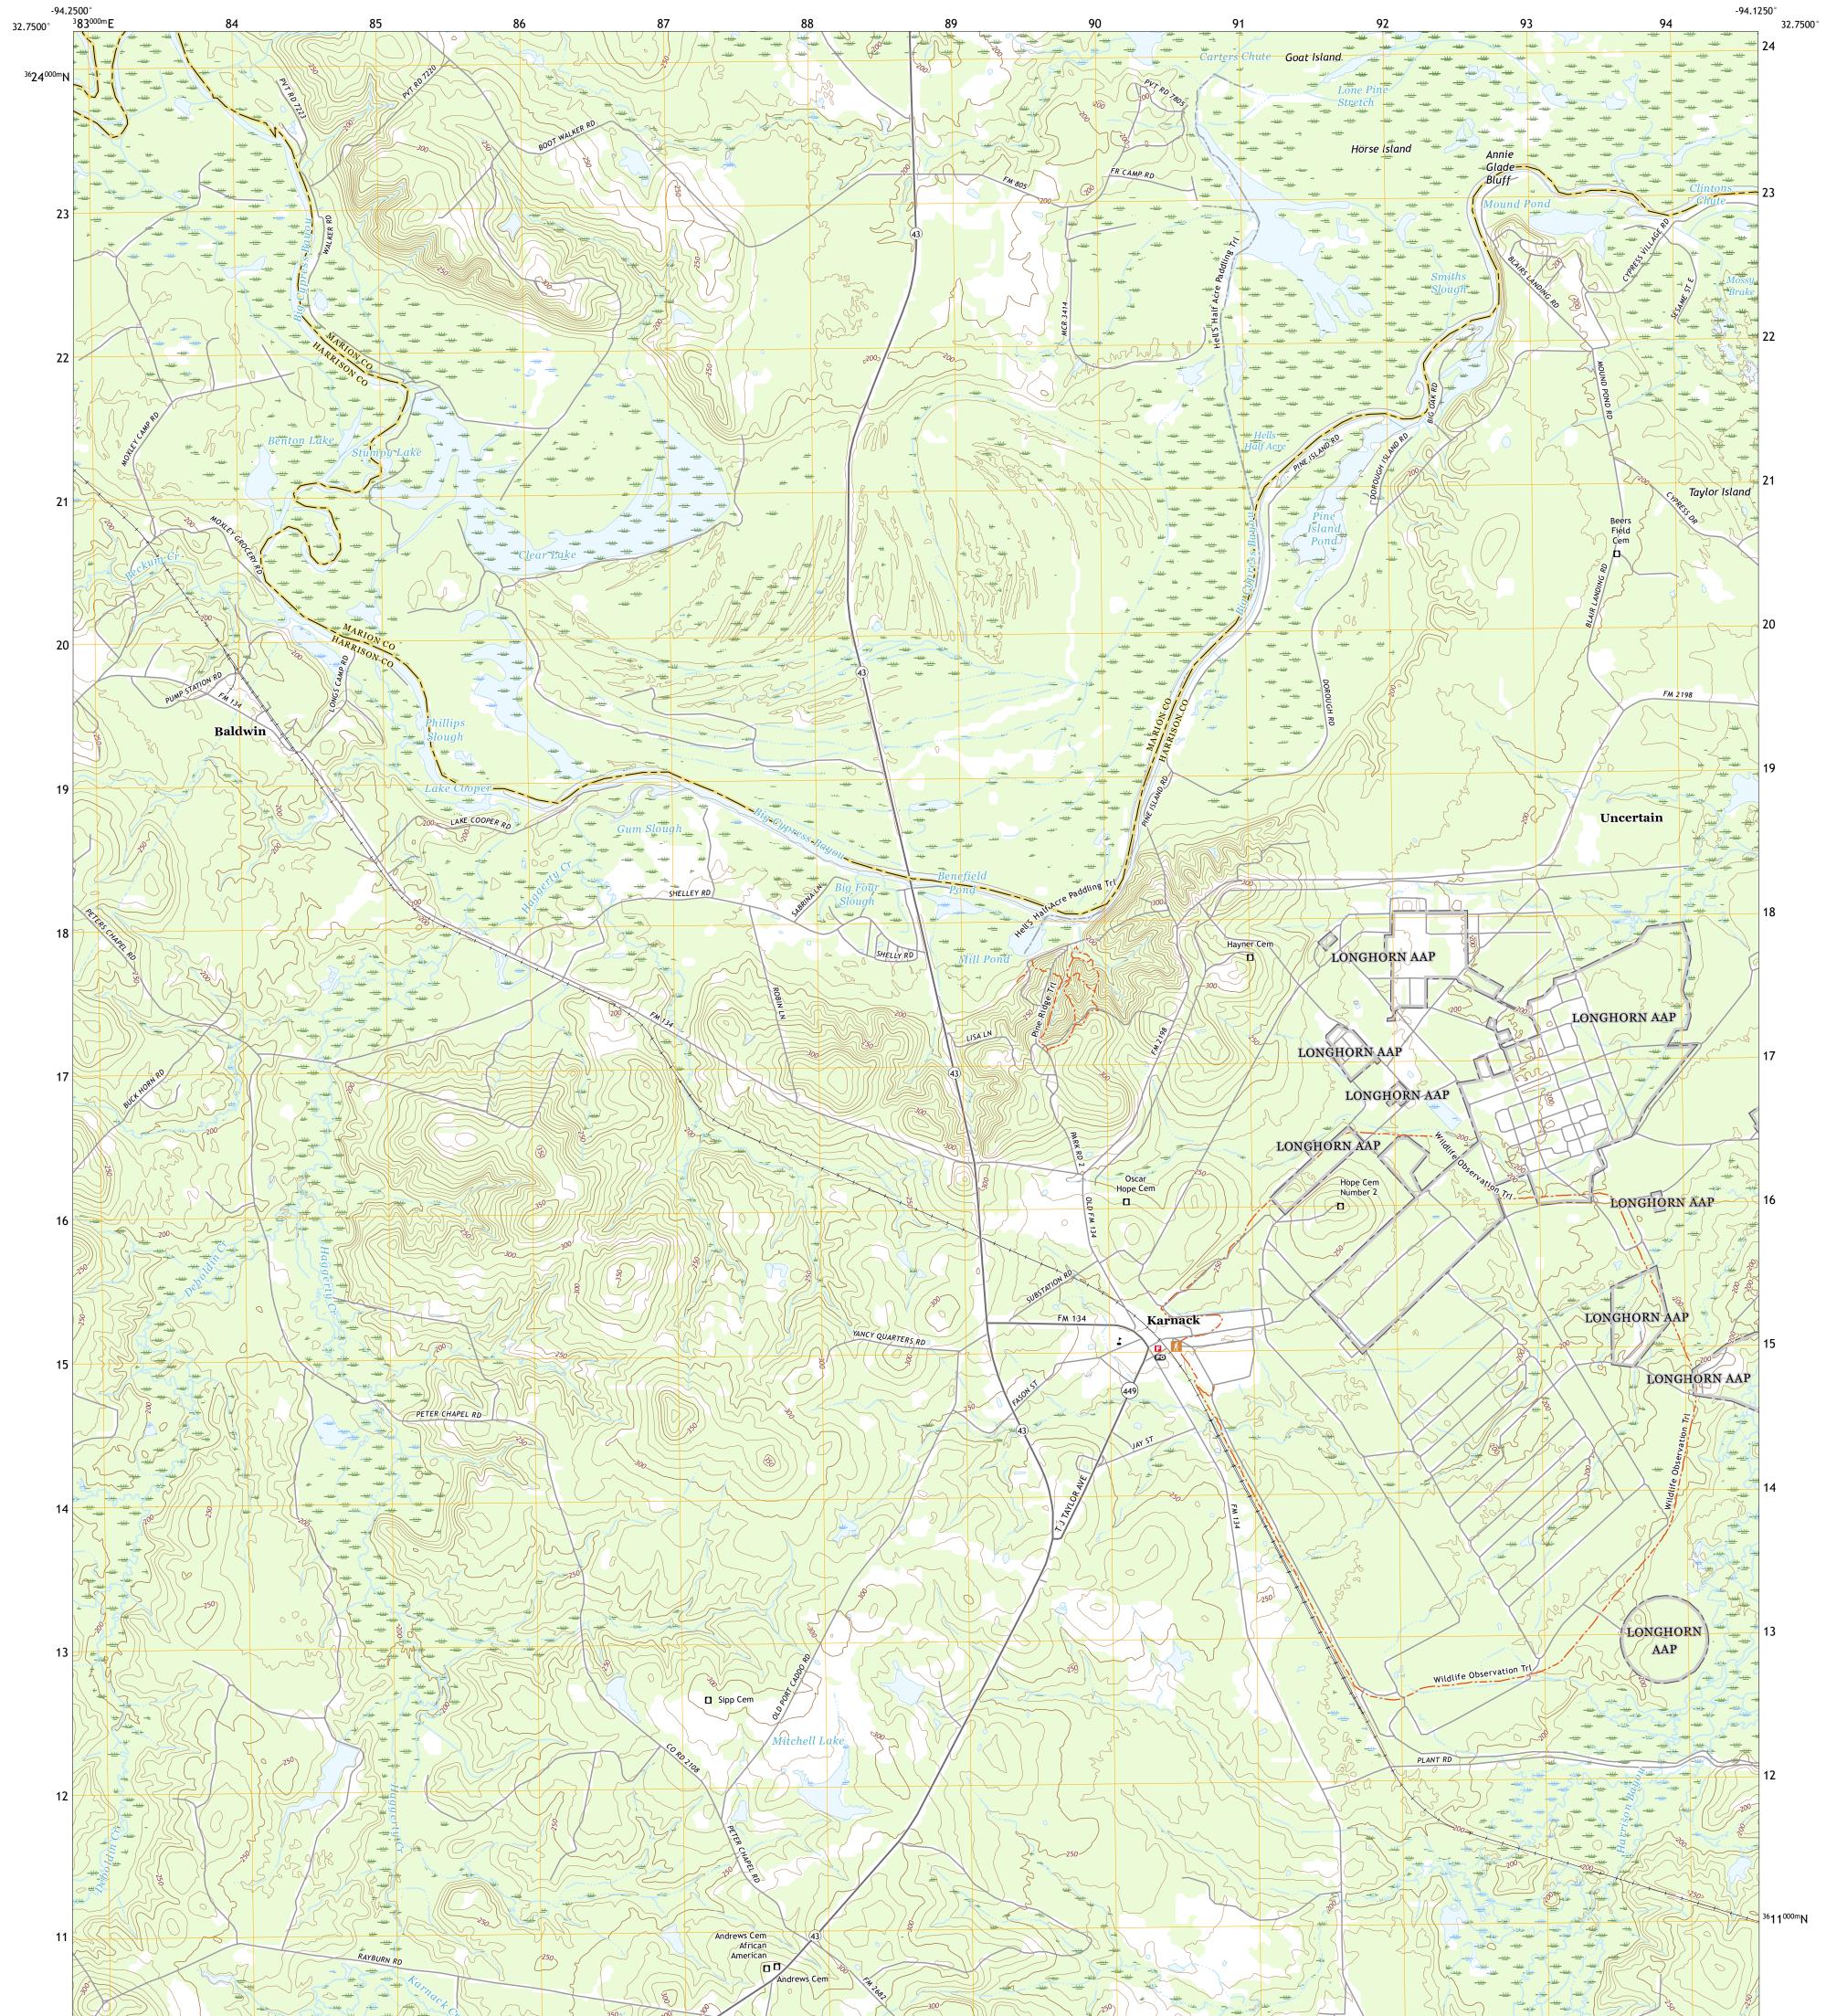

## U.S. DEPARTMENT OF THE INTERIOR U.S. GEOLOGICAL SURVEY

KARNACK QUADRANGLE TEXAS 7.5-MINUTE SERIES

Produced by the United States Geological Survey North American Datum of 1983 (NAD83) World Geodetic System of 1984 (WGS84). Projection and 1 000-meter grid:Universal Transverse Mercator, Zone 155 This map is not a legal document. Boundaries may be generalized for this map scale. Private lands within government reservations may not be shown. Obtain permission before entering private lands.

Imagery.... Roads..... Names..... Hydrography..... Contours.... Boundaries.... Wetlands.... ..FWS National Wetlands Inventory Not Available

0°38´ 11 MILS

KARNACK, TX

2022