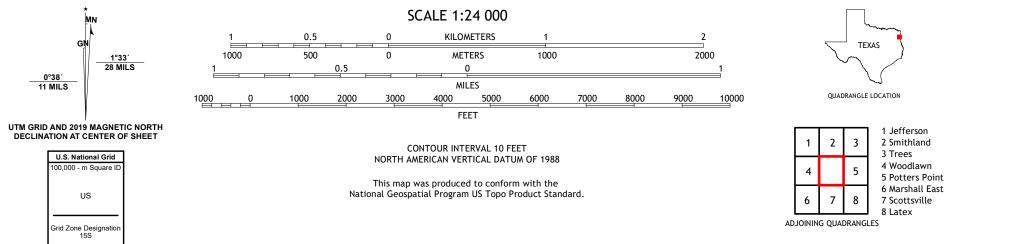

## U.S. DEPARTMENT OF THE INTERIOR U.S. GEOLOGICAL SURVEY

KARNACK QUADRANGLE TEXAS 7.5-MINUTE SERIES

Produced by the United States Geological Survey North American Datum of 1983 (NAD83) World Geodetic System of 1984 (WGS84). Projection and 1 000-meter grid:Universal Transverse Mercator, Zone 155 This map is not a legal document. Boundaries may be generalized for this map scale. Private lands within government reservations may not be shown. Obtain permission before entering private lands.