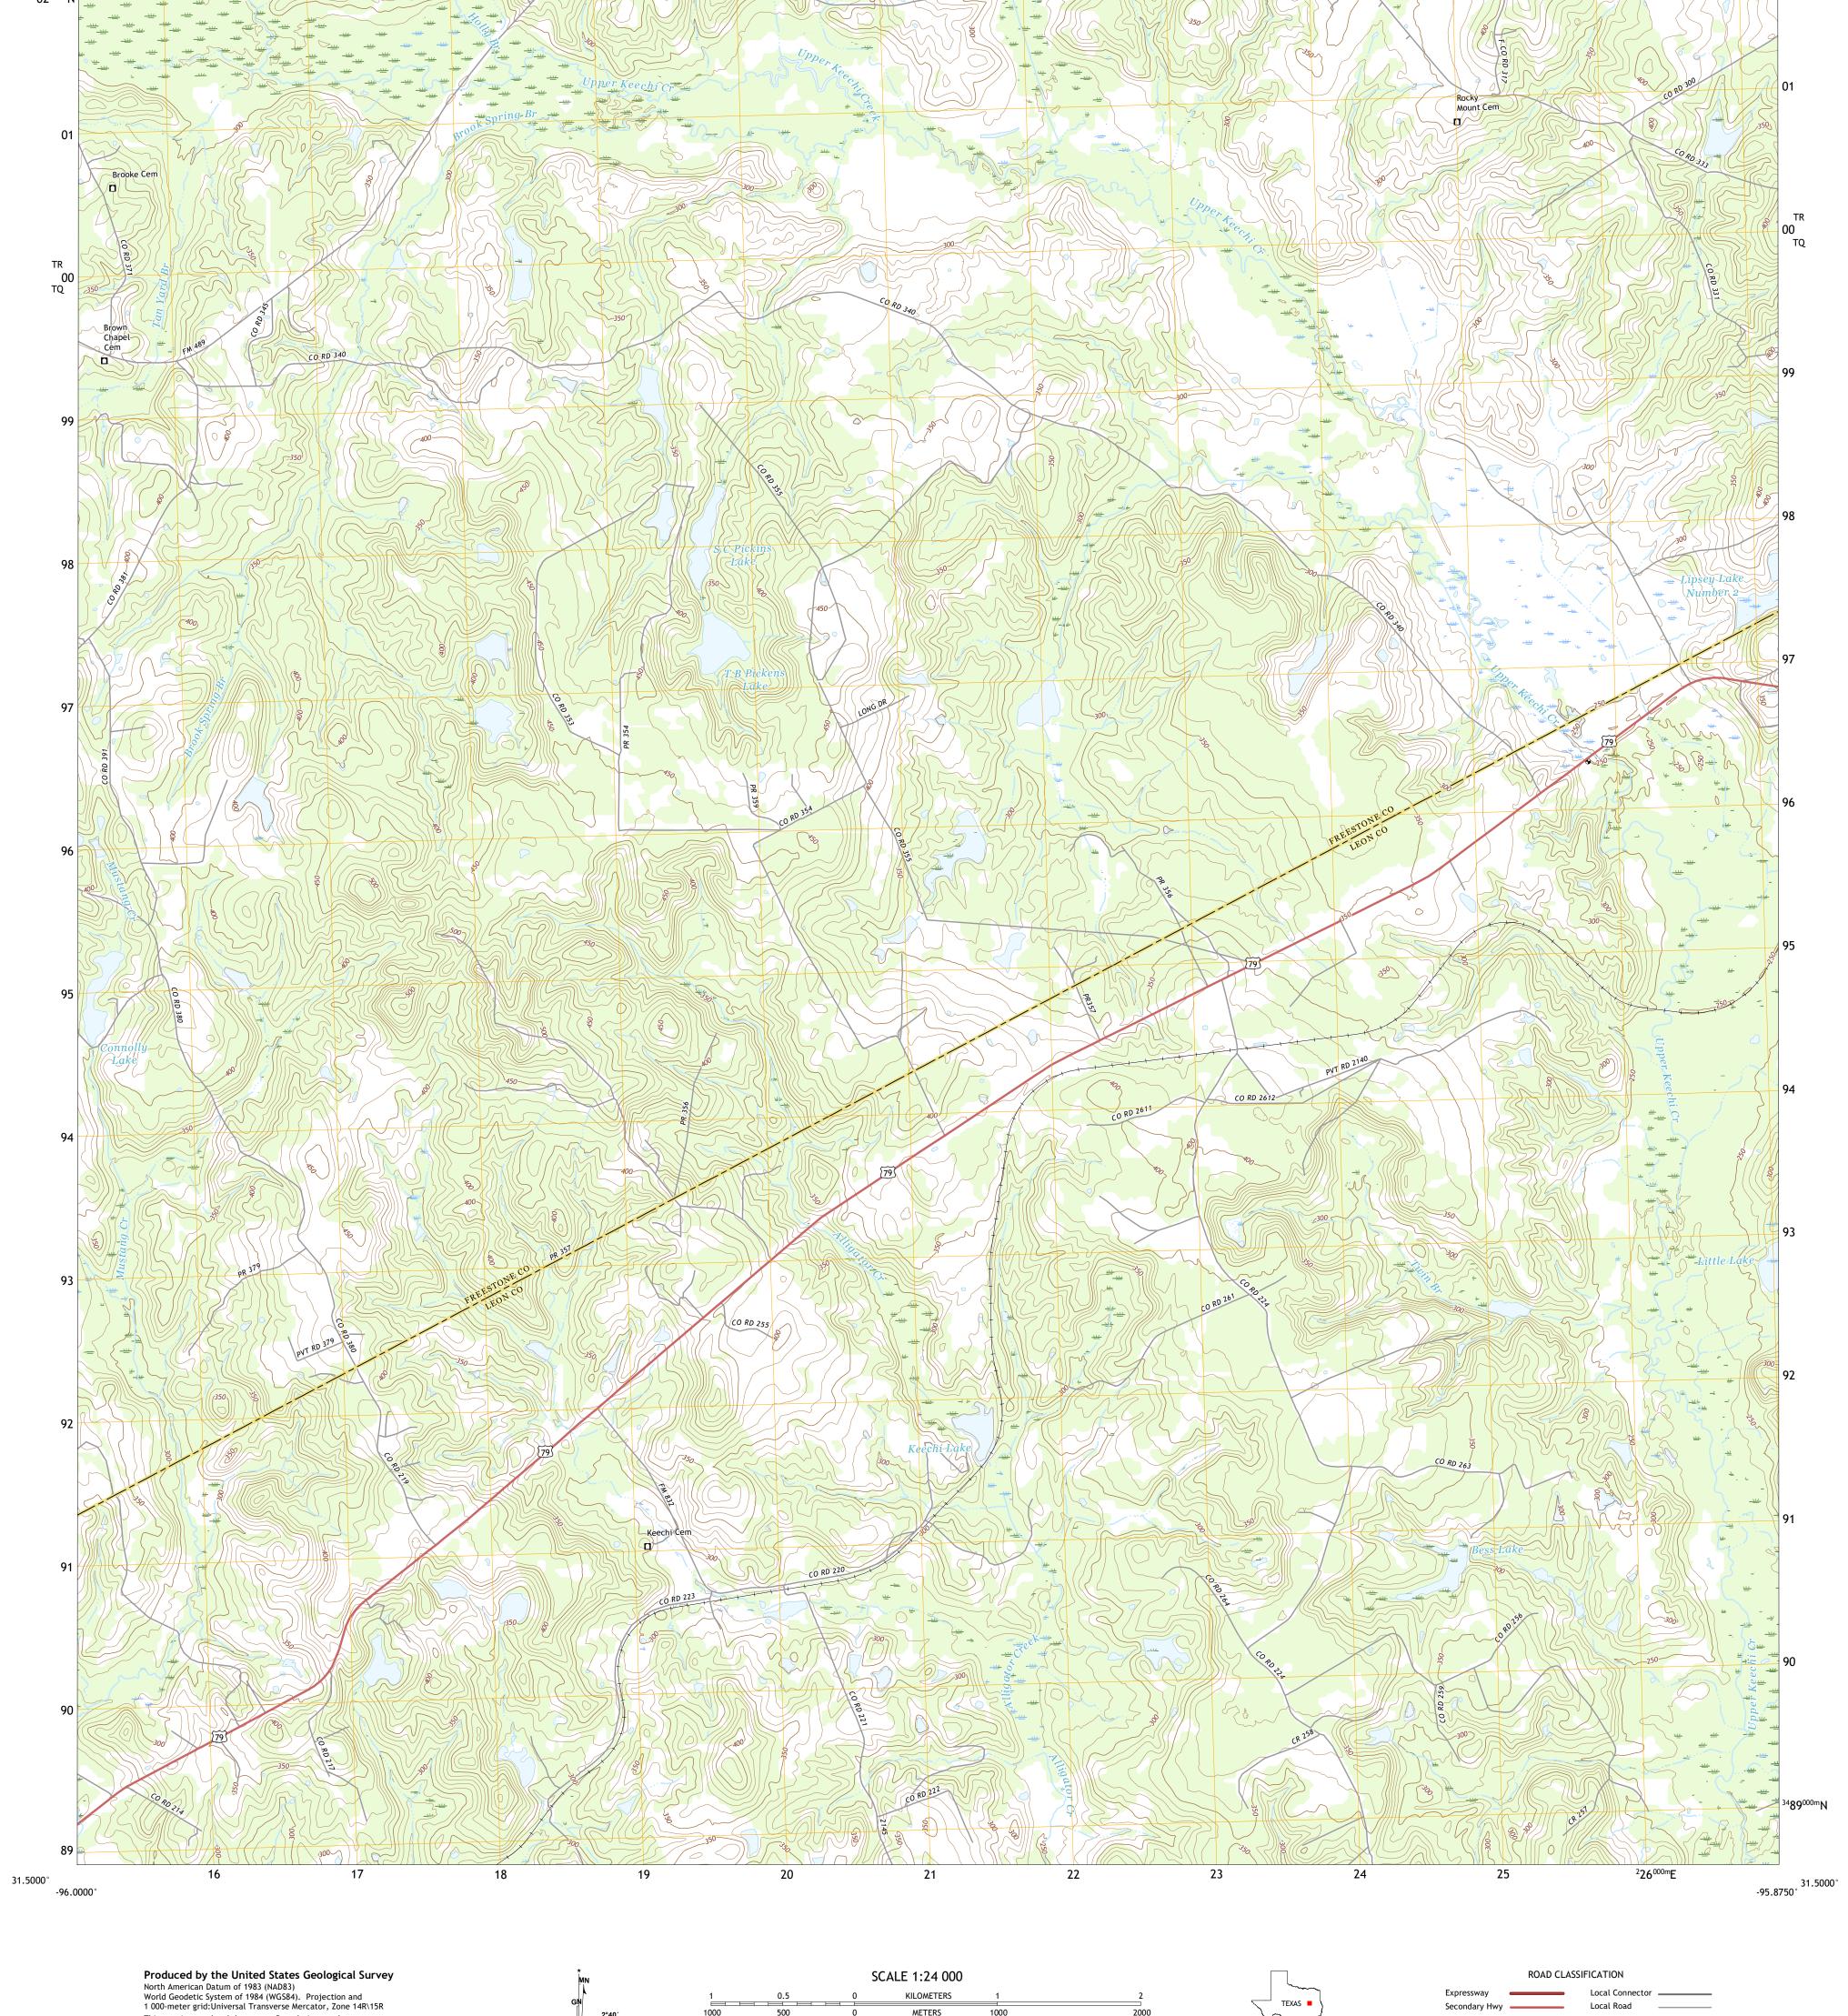

31.6250°

This map is not a legal document. Boundaries may be generalized for this map scale. Private lands within government reservations may not be shown. Obtain permission before

Wetlands Inventory Not Available

UTM GRID AND 2019 MAGNETIC NORTH DECLINATION AT CENTER OF SHEET

entering private lands.

Hydrography..... Contours.....Mult

Imagery.... Roads..... Names.....

METERS

MILES

4000 5000

FEET

CONTOUR INTERVAL 10 FEET NORTH AMERICAN VERTICAL DATUM OF 1988

This map was produced to conform with the National Geospatial Program US Topo Product Standard.

Secondary Hwy -

Interstate Route

Ramp

QUADRANGLE LOCATION

ADJOINING QUADRANGLES

1 Turlington

3 Long Lake 4 Lanely 5 Oakwood

6 Buffalo 7 Flo 8 Lake Leon

2 Butler

Local Road

State Route

4WD

US Route